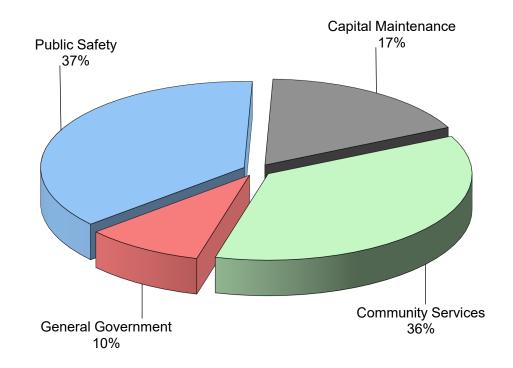

## CITY OF SAN JOSE 2023-2024 ADOPTED OPERATING BUDGET SUMMARY OF TOTAL STAFFING BY DEPARTMENT

**Public Safety Departments** - provide for the safety of the public through crime and fire prevention and suppression efforts of the Police and Fire Departments.

**Capital Maintenance Departments** - provide for the construction and maintenance of the City's infrastructure by the Transportation and Public Works Departments.

**Community Services Departments** - provide for programs that affect citizens on a daily basis, such as Airport, Community Energy, Environmental Services, Housing, Parks, Recreation and Neighborhood Services, Library, and Planning, Building and Code Enforcement Departments.

General Government Departments - provide for the overall management and administrative functions of the City, including Human Resources, Finance, Economic Development and Cultural Affairs, Independent Police Auditor, Information Technology, Retirement Services, City Attorney, City Manager, Mayor and City Council, City Auditor, and City Clerk.