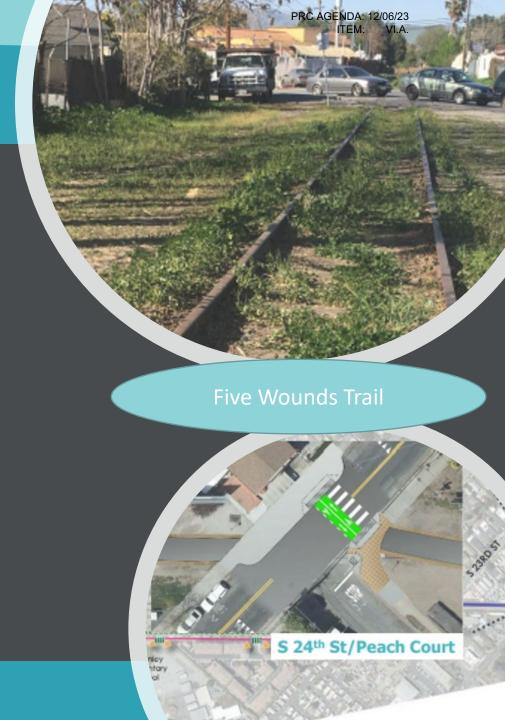

For the second two-year cycle, San José received approval to fund master plan work of the Five Wounds Trail from Story Road to Lower Silver Creek. During Fiscal Year 2022-2023, the VTA and City executed the grant award agreement to complete the master plan for the trail segment.

#### Priority Conservation Area Grant Program

The Priority Conservation Area Grant Program was initiated in 2013 to enhance open spaces and provide natural resource, ecological, ecosystem, recreational, and public health benefits. In 2016, \$8.2 million from the One Bay Area Grant Program became available through a competitive process to the Counties of Alameda, Contra Costa, San Francisco, San Mateo, and Santa Clara under the Peninsula, Southern, and East Bay Counties Program. Through this program, the State Coastal Conservancy (Conservancy) awarded the City two grants: \$140,000 for the Singleton Road Crossing (Interim Project) and \$83,000 for the Five Wounds Trail Feasibility Study. In spring 2022, the City and the conservancy completed the grant scope to advance the Singleton Crossing Project, which consisted of removing a fish barrier, restoring fish habitat, and re-constructing the existing creek crossing of the Coyote Creek Trail where Singleton Road Crosses Coyote Creek, part of the Bay Area Ridge Trail. In addition, the Five Wounds Trail Feasibility Study from Story Road to Whitton Avenue has been completed, and the City has closed out that grant award in fall 2022.