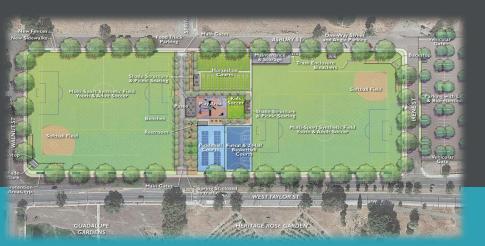

# Columbus Park Soccer Facility

A soccer facility was planned as part of the 2000 Measure P Bond. The Department evaluated and considered many locations since the measure was approved, but none moved forward to construction for many reasons. In fall 2019, the Council approved \$3 million to fund the redesign of Columbus Park to accommodate soccer, and other uses. The City is in the conceptual design phase. Once the design phase is complete, a project scope is defined and construction cost are determined, additional funding will be allocated from remaining Measure P Bond funds and the Parks City-Wide C&C Tax Fund for the construction of soccer fields along with other park amenities at Columbus Park. This is the last project under the Measure P Bond.