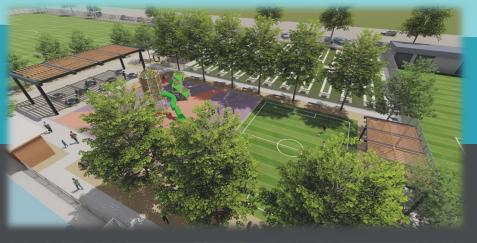

# Columbus Park Soccer Facility

A soccer facility was planned as part of the 2000 Measure P Bond. The Department evaluated and considered many locations since the measure was approved, but none moved forward to construction for many reasons. In fall 2019, the Council approved \$3 million to fund the redesign of Columbus Park to accommodate soccer, and other uses. The City is in the conceptual design phase. Once the design phase is complete, a project scope is defined and construction cost are determined, additional funding will be allocated from remaining Measure P Bond funds and the Parks City-Wide C&C Tax Fund for the construction of soccer fields along with other park amenities at Columbus Park. This is the last project under the Measure P Bond.