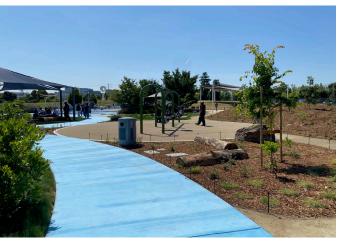

# • <u>8.8 acres of new, in development, and/or improved parks:</u>

- o Payne Ave Friendship Park Construction (2.0 acres)
- o Golden Oak Park Opening (1.5 acres)
- o All Inclusive Rotary Playgarden Phase II Opening (1.4 acres)
- o Penitencia Creek Dog Park Renovation (1.31 acres)
- Newbury Park Construction (1.0 acres)
- Heinlenville Construction (Japantown park site) (0.75 acres)
- o Delano Manongs Park Opening (0.6 acres)
- o Pellier Park Construction (0.2 acres)