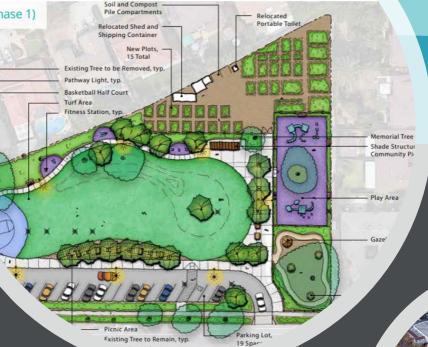

# Columbus Park Soccer Facility

A soccer facility was planned as part of the 2000 Measure P Bond. The Department evaluated and considered many locations since the measure was approved, but none moved forward to construction for many reasons. In fall 2019, the Council approved \$3 million to fund the redesign of Columbus Park to accommodate soccer, and other uses. The City is in the conceptual design phase. Once the design phase is complete, a project scope is defined and construction cost are determined, additional funding will be allocated from remaining Measure P Bond funds and the Parks City-Wide C&C Tax Fund for the construction of soccer fields along with other park amenities at Columbus Park. This is the last project under the Measure P Bond.