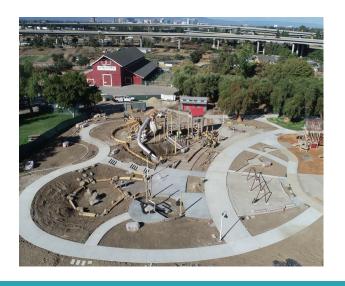

# • <u>8.8 acres of new, in development, and/or improved parks:</u>

- o Payne Ave Friendship Park Construction (2.0 acres)
- o Golden Oak Park Opening (1.5 acres)
- o All Inclusive Rotary Playgarden Phase II Opening (1.4 acres)
- o Penitencia Creek Dog Park Renovation (1.31 acres)
- Newbury Park Construction (1.0 acres)
- Heinlenville Construction (Japantown park site) (0.75 acres)
- o Delano Manongs Park Opening (0.6 acres)
- o Pellier Park Construction (0.2 acres)