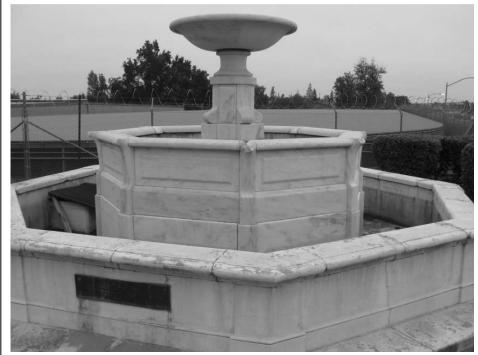

The Fountain appears to be eligible for listing in the San Jose Historic Resource Inventory. It received a point score of 46.65, identifying it as a potential historic resource. It appears to meet Factors 3 and 6 of the City of San Jose Historic Preservation Ordinance. In addition, the Fountain appears to be potentially eligible for listing in the CRHR, under Criteria 2 and 3. However, it does not appear to meet the Criteria for inclusion in the NRHP.