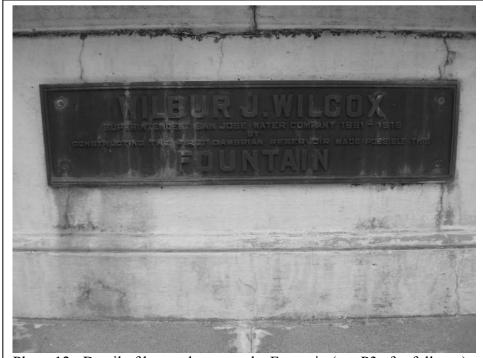

The Fountain appears to be eligible for listing in the San Jose Historic Resource Inventory. It received a point score of 46.65, identifying it as a potential historic resource. It appears to meet Factors 3 and 6 of the City of San Jose Historic Preservation Ordinance. In addition, the Fountain appears to be potentially eligible for listing in the CRHR, under Criteria 2 and 3. However, it does not appear to meet the Criteria for inclusion in the NRHP.