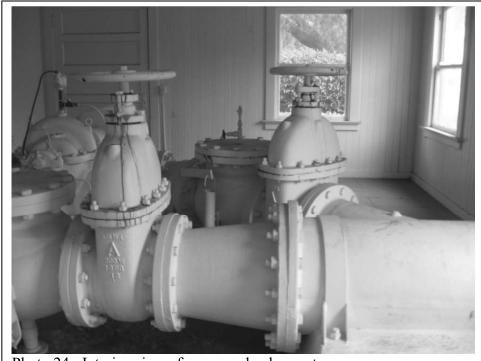

om the north.



Photo 20: Oblique view from the south.

Primary # HRI# **Trinomial** 

**CONTINUATION SHEET** 

Page <u>22</u> \*Recorded by <u>26</u> \*Resource Name or # (Assigned by recorder) 6/2/2016 Archaeological Resource Management

SJ Water Cambrian Station x Update Continuation



Photo 21: View of the northern façade of the Booster Pump Building.



Photo 22: Oblique view of the northern and rear facades.

State of California - The Resources Agency

DEPARTMENT OF PARKS AND RECREATION

CONTINUATION SHEET

Primary #

HRI #

Trinomial

 Page
 23
 of
 26
 \*Resource Name or # (Assigned by recorder)
 SJ Water Cambrian Station

 \*Recorded by
 Archaeological Resource Management
 Date
 6/2/2016
 Continuation
 x Update



Photo 23: View of the rear façade of the Booster Pump Building.



Photo 24: Interior view of pump and valve system.

Primary #
HRI #
Trinomial

#### **CONTINUATION SHEET**

 Page
 24
 of
 26
 \*Resource Name or # (Assigned by recorder)
 SJ Water Cambrian Station

 \*Recorded by
 Archaeological Resource Management
 Date
 6/2/2016
 Continuation
 x Update



Photo 25: Overview shot of the Cambrian Station from across Bascom.



Photo 26: Detail of wooden San Jose Water company sign.

**CONTINUATION SHEET** 

Primary #
HRI #
Trinomial

Page25of26\*Resource Name or # (Assigned by recorder)SJ Water Cambrian Station\*Recorded byArchaeological Resource ManagementDate6/2/2016ContinuationxUpdate



Photo 27: 1913 map of SJ Water Co. properties with Cambrian Reservoir circled (Hermann & Elliot 1913).

| State of California - The Resources Agency DEPARTMENT OF PAR