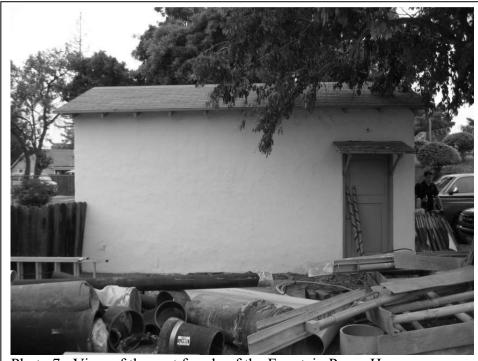

The Fountain Pump House structure does not appear to be eligible for the San Jose Historic Resource Inventory. It received a point score of 22.52 on the City of San Jose Evaluation Tally Sheet, identifying it as a Non-significant structure. In addition, this structure does not appear to be potentially eligible for listing in either the CRHR or the NRHP.