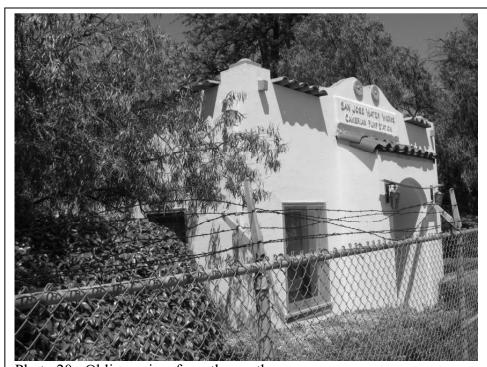

The Fountain Pump House structure does not appear to be eligible for the San Jose Historic Resource Inventory. It received a point score of 22.52 on the City of San Jose Evaluation Tally Sheet, identifying it as a Non-significant structure. In addition, this structure does not appear to be potentially eligible for listing in either the CRHR or the NRHP.