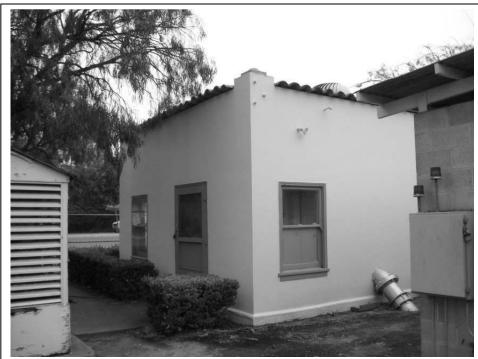

The Booster Pump Building also appears to be eligible for listing in the San Jose Historic Resource Inventory. The structure received a point score of 44.76, identifying it as a potential historic resource. The Booster Pump Building appears to meet Factors 4 and 6 of the City of San Jose Historic Preservation Ordinance. In addition, the structure appears to be potentially eligible

for listing in the CRHR, under Criterion 3. The Booster Pump Building does not appear to meet the Criteria for inclusion in the NRHP.

Current plans call for the demolition of the Fountain Pump House structure. As this structure does not appear to be historically significant, it is determined that the proposed project will have no impact on significant historic resources, and no further recommendations are being made.