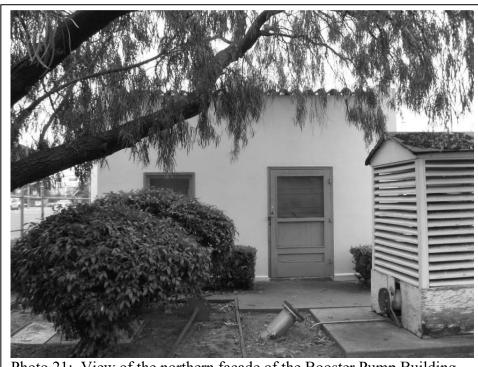

The Booster Pump Building also appears to be eligible for listing in the San Jose Historic Resource Inventory. The structure received a point score of 44.76, identifying it as a potential historic resource. The Booster Pump Building appears to meet Factors 4 and 6 of the City of San Jose Historic Preservation Ordinance. In addition, the structure appears to be potentially eligible

for listing in the CRHR, under Criterion 3. The Booster Pump Building does not appear to meet the Criteria for inclusion in the NRHP.

Current plans call for the demolition of the Fountain Pump House structure. As this structure does not appear to be historically significant, it is determined that the proposed project will have no impact on significant historic resources, and no further recommendations are being made.