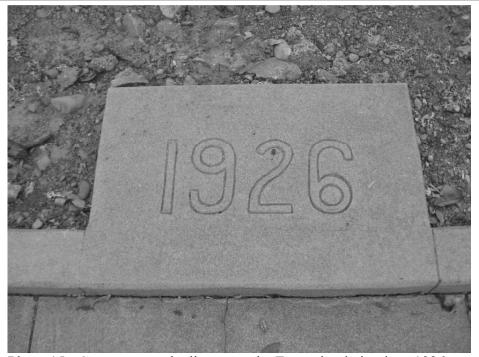

The Fountain appears to be eligible for listing in the San Jose Historic Resource Inventory. It received a point score of 46.65, identifying it as a potential historic resource. It appears to meet Factors 3 and 6 of the City of San Jose Historic Preservation Ordinance. In addition, the Fountain appears to be potentially eligible for listing in the CRHR, under Criteria 2 and 3. However, it does not appear to meet the Criteria for inclusion in the NRHP.