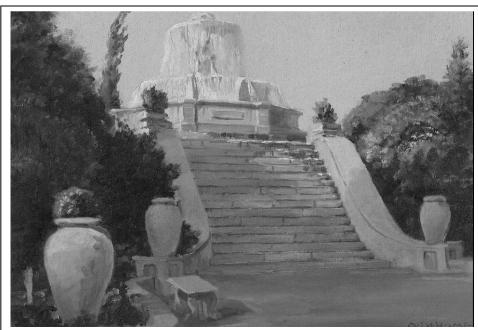

The Fountain appears to be eligible for listing in the San Jose Historic Resource Inventory. It received a point score of 46.65, identifying it as a potential historic resource. It appears to meet Factors 3 and 6 of the City of San Jose Historic Preservation Ordinance. In addition, the Fountain appears to be potentially eligible for listing in the CRHR, under Criteria 2 and 3. However, it does not appear to meet the Criteria for inclusion in the NRHP.