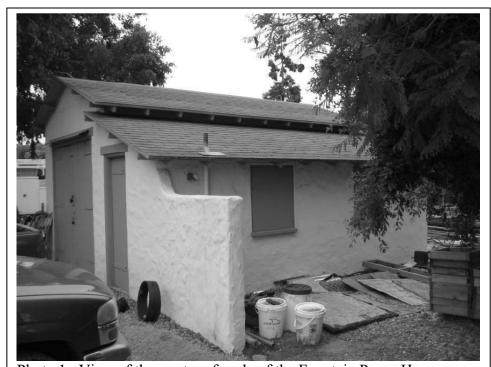

The Fountain Pump House structure does not appear to be eligible for the San Jose Historic Resource Inventory. It received a point score of 22.52 on the City of San Jose Evaluation Tally Sheet, identifying it as a Non-significant structure. In addition, this structure does not appear to be potentially eligible for listing in either the CRHR or the NRHP.