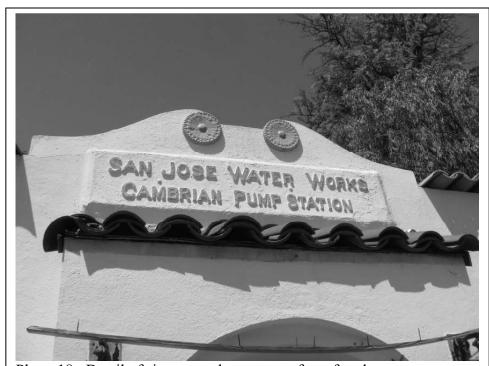

The Fountain Pump House structure does not appear to be eligible for the San Jose Historic Resource Inventory. It received a point score of 22.52 on the City of San Jose Evaluation Tally Sheet, identifying it as a Non-significant structure. In addition, this structure does not appear to be potentially eligible for listing in either the CRHR or the NRHP.