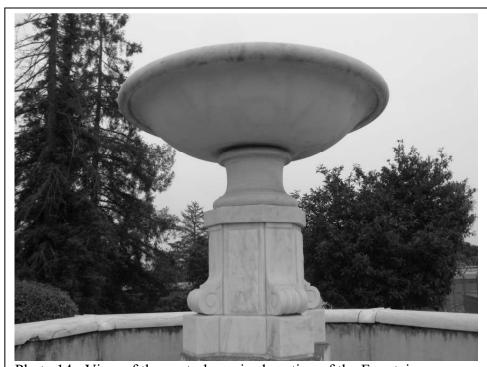

The Fountain appears to be eligible for listing in the San Jose Historic Resource Inventory. It received a point score of 46.65, identifying it as a potential historic resource. It appears to meet Factors 3 and 6 of the City of San Jose Historic Preservation Ordinance. In addition, the Fountain appears to be potentially eligible for listing in the CRHR, under Criteria 2 and 3. However, it does not appear to meet the Criteria for inclusion in the NRHP.