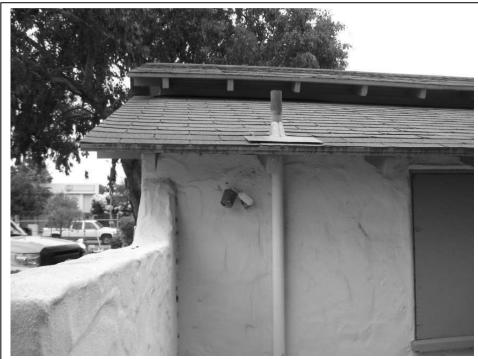

The Fountain Pump House structure does not appear to be eligible for the San Jose Historic Resource Inventory. It received a point score of 22.52 on the City of San Jose Evaluation Tally Sheet, identifying it as a Non-significant structure. In addition, this structure does not appear to be potentially eligible for listing in either the CRHR or the NRHP.