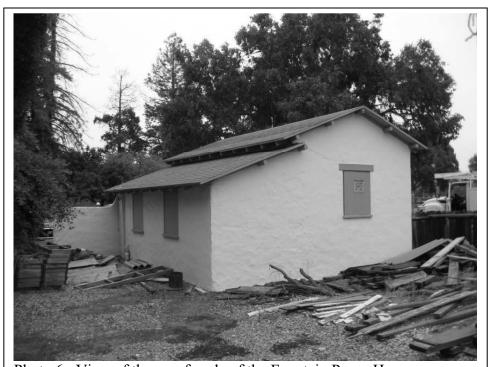

The Fountain Pump House structure does not appear to be eligible for the San Jose Historic Resource Inventory. It received a point score of 22.52 on the City of San Jose Evaluation Tally Sheet, identifying it as a Non-significant structure. In addition, this structure does not appear to be potentially eligible for listing in either the CRHR or the NRHP.