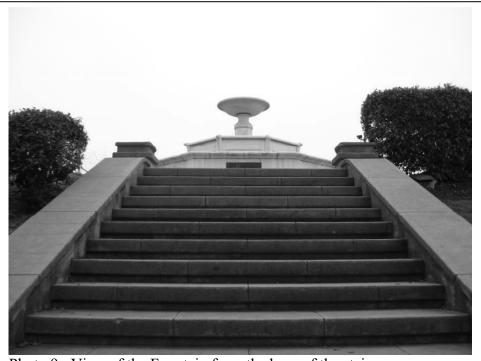

The Fountain appears to be eligible for listing in the San Jose Historic Resource Inventory. It received a point score of 46.65, identifying it as a potential historic resource. It appears to meet Factors 3 and 6 of the City of San Jose Historic Preservation Ordinance. In addition, the Fountain appears to be potentially eligible for listing in the CRHR, under Criteria 2 and 3. However, it does not appear to meet the Criteria for inclusion in the NRHP.