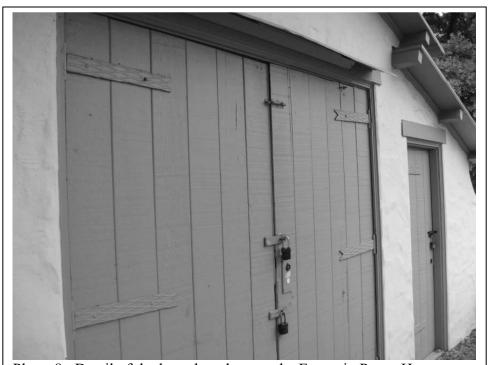

The Fountain Pump House structure does not appear to be eligible for the San Jose Historic Resource Inventory. It received a point score of 22.52 on the City of San Jose Evaluation Tally Sheet, identifying it as a Non-significant structure. In addition, this structure does not appear to be potentially eligible for listing in either the CRHR or the NRHP.