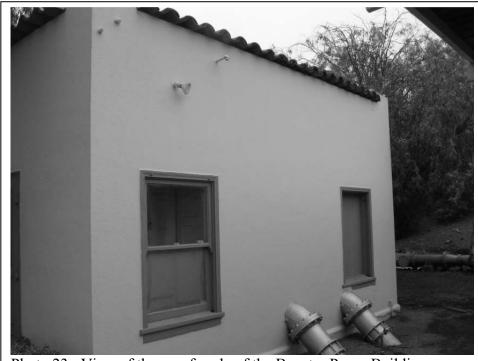

The Booster Pump Building also appears to be eligible for listing in the San Jose Historic Resource Inventory. The structure received a point score of 44.76, identifying it as a potential historic resource. The Booster Pump Building appears to meet Factors 4 and 6 of the City of San Jose Historic Preservation Ordinance. In addition, the structure appears to be potentially eligible

for listing in the CRHR, under Criterion 3. The Booster Pump Building does not appear to meet the Criteria for inclusion in the NRHP.

Current plans call for the demolition of the Fountain Pump House structure. As this structure does not appear to be historically significant, it is determined that the proposed project will have no impact on significant historic resources, and no further recommendations are being made.