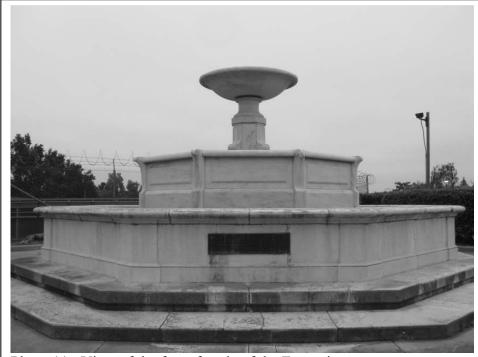

The Fountain appears to be eligible for listing in the San Jose Historic Resource Inventory. It received a point score of 46.65, identifying it as a potential historic resource. It appears to meet Factors 3 and 6 of the City of San Jose Historic Preservation Ordinance. In addition, the Fountain appears to be potentially eligible for listing in the CRHR, under Criteria 2 and 3. However, it does not appear to meet the Criteria for inclusion in the NRHP.