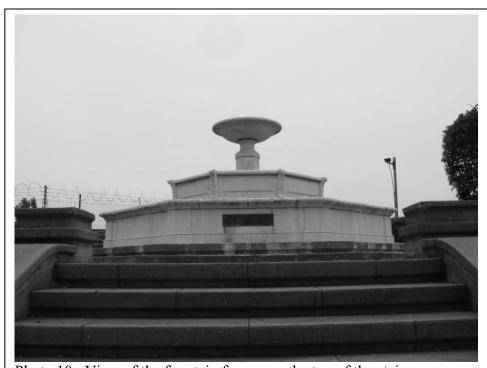

The Fountain appears to be eligible for listing in the San Jose Historic Resource Inventory. It received a point score of 46.65, identifying it as a potential historic resource. It appears to meet Factors 3 and 6 of the City of San Jose Historic Preservation Ordinance. In addition, the Fountain appears to be potentially eligible for listing in the CRHR, under Criteria 2 and 3. However, it does not appear to meet the Criteria for inclusion in the NRHP.