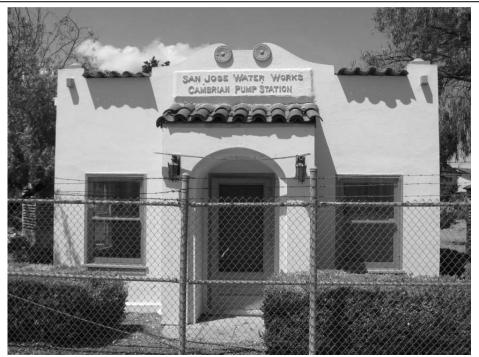

The Fountain Pump House structure does not appear to be eligible for the San Jose Historic Resource Inventory. It received a point score of 22.52 on the City of San Jose Evaluation Tally Sheet, identifying it as a Non-significant structure. In addition, this structure does not appear to be potentially eligible for listing in either the CRHR or the NRHP.