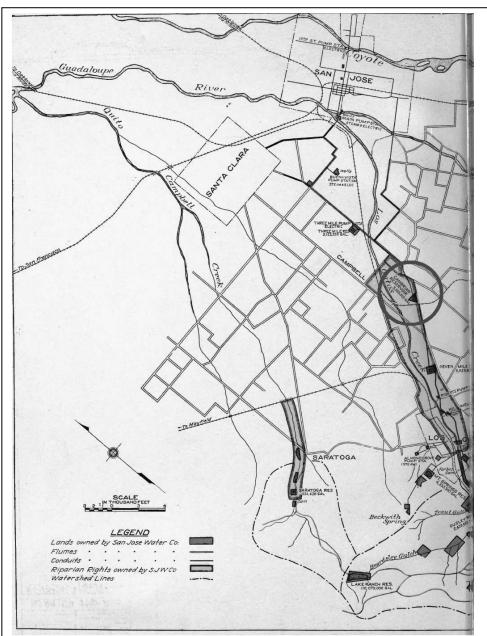

Station

 \*Recorded by
 Archaeological Resource Management
 Date
 6/2/2016
 Continuation
 x Update



Photo 23: View of the rear façade of the Booster Pump Building.



Photo 24: Interior view of pump and valve system.

Primary #
HRI #
Trinomial

#### **CONTINUATION SHEET**

 Page
 24
 of
 26
 \*Resource Name or # (Assigned by recorder)
 SJ Water Cambrian Station

 \*Recorded by
 Archaeological Resource Management
 Date
 6/2/2016
 Continuation
 x Update



Photo 25: Overview shot of the Cambrian Station from across Bascom.



Photo 26: Detail of wooden San Jose Water company sign.

**CONTINUATION SHEET** 

Primary #
HRI #
Trinomial

Page25of26\*Resource Name or # (Assigned by recorder)SJ Water Cambrian Station\*Recorded byArchaeological Resource ManagementDate6/2/2016ContinuationxUpdate



Photo 27: 1913 map of SJ Water Co. properties with Cambrian Reservoir circled (Hermann & Elliot 1913).

| State of California - The Resources Agency DEPARTMENT OF PARKS AND RECREATION CONTINUATION SHEET | Primary # _<br>HRI # _<br>Trinomial _ |                            |                                  |                           |
|--------------------------------------------------------------------------------------------------|---------------------------------------|----------------------------|----------------------------------|---------------------------|
| Page       26       *Resource Nata         *Recorded by       Archaeological Resource Management | me or # (Assigned b                   | oy recorder) _<br>6/2/2016 | SJ Water Cambrian S Continuation | tation<br>x <b>Update</