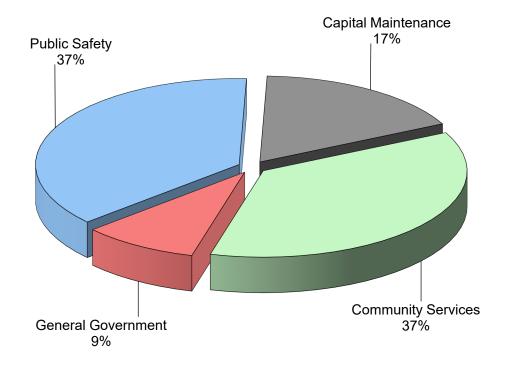

## CITY OF SAN JOSE 2024-2025 PROPOSED OPERATING BUDGET SUMMARY OF TOTAL STAFFING BY DEPARTMENT

**Public Safety Departments** - provide for the safety of the public through crime and fire prevention and suppression efforts of the Police and Fire Departments.

**Capital Maintenance Departments** - provide for the construction and maintenance of the City's infrastructure by the Transportation and Public Works Departments.

**Community Services Departments** - provide for programs that affect citizens on a daily basis, such as Airport, Energy, Environmental Services, Housing, Parks, Recreation and Neighborhood Services, Library, and Planning, Building and Code Enforcement Departments.

**General Government Departments** - provide for the overall management and administrative functions of the City, including Human Resources, Finance, Economic Development and Cultural Affairs, Independent Police Auditor, Information Technology, Retirement Services, City Attorney, City Manager, Mayor and City Council, City Auditor, and City Clerk.