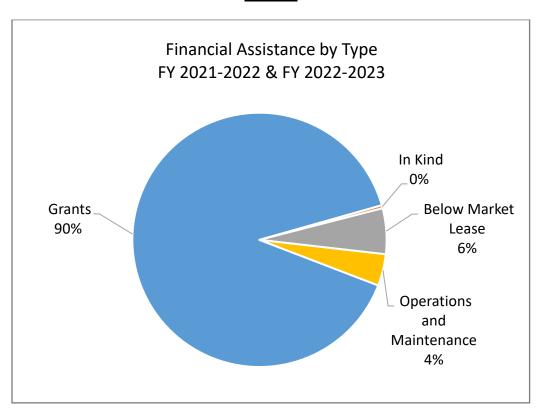

For the FY ended June 30, 2022, the City provided \$108,971,540 of combined financial assistance to CBOs in the form of grants, in-kind support, below market leases, and operations and maintenance agreements. Of that amount, \$98,853,294 was provided in grants, \$384,000 of

**Subject: 2021-2022 and 2022-2023 Annual Report of Funding to Community-Based Organizations** Page 2

in-kind contributions, \$5,791,746 in below market leases and \$3,942,500 for operations and maintenance (see Charts 1 and 2).

For the FY ended June 30, 2023, the City provided \$90,117,218 of combined financial assistance to CBOs in the form of grants, in-kind support, below market leases, and operations and maintenance agreements. Of that amount, \$79,880,697 was provided in grants, \$384,000 of in-kind contributions, \$5,791,746 in below market leases, and \$4,060,775 for operations and maintenance (see Charts 1 and 2).