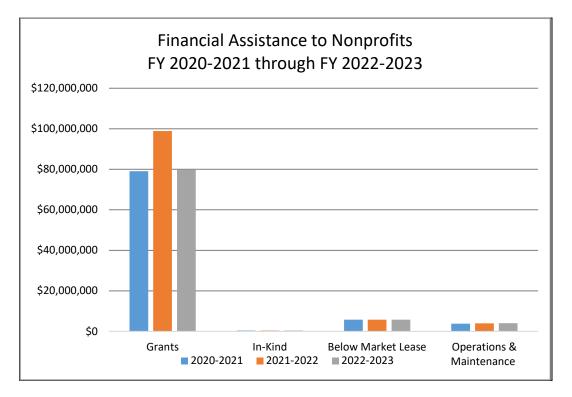

#### **Grant Funding**

For the FY ended June 30, 2022, the City of San José awarded grants totaling \$98,853,294 to 195 different organizations. For the FY ended June 30, 2023, the City of San José awarded grants totaling \$79,880,697 to 170 different organizations. The awards were made to support a wide range of services, including housing, workforce development, cultural programs, and services to underserved populations. As some organizations were awarded multiple grants, the number of grants awarded in FY 2021-2022 totaled 415. In FY 2022-2023, the number of grants awarded totaled 282. Charts 3a and 3b on the following pages show the sources of funds for these grants for FY 2021-2022 and FY 2022-2023, respectively.

### Source of Grant Funding FY 2021-2022 \$98,853,294

Subject: 2021-2022 and 2022-2023 Annual Report of Funding to Community-Based Organizations

Page 5

ARP

American Rescue Plan Act

### **Source of Grant Funding** FY 2022-2023 \$79,880,697

|            | 1 111101100111 11000000 1 10011 1 100 |           | zarowanipanioni recocionica r omio   |
|------------|---------------------------------------|-----------|--------------------------------------|
| CAC        | California Arts Council               | ESG       | Emergency Solutions Grant            |
| CARES      | Coronavirus Aid, Relief, and Economic | ESG-CARES | Emergency Solutions Grant and        |
|            | Security Act                          |           | CARES funding (One source)           |
| CDBG       | Community Development Block Grant     | GF        | General Fund                         |
| CDBG-CARES | Community Development Block Grant     | HALA      | Housing Affordability & Livability   |
|            | and CARES funding (One source)        |           | Agenda                               |
| CDBG-R     | Community Development Block Grant     | HEAP      | Homeless Emergency Assistance        |
|            | - Recovery                            |           | Program                              |
| HHAP       | Homeless Housing, Assistance, and     | HTF       | Housing Trust Fund                   |
|            | Prevention                            | MEASURE E | Measure E 2022-2023                  |
| HOME       | Housing Rental Subsidy Program        | NEA       | National Endowment for Arts          |
| HOPWA      | Housing Opportunities for People with | PF        | Packard Fund                         |
|            | Aids                                  | TOT       | Transient Occupancy Tax              |
| HOPWA-PSH  | Competitive Permanent Supportive      | WIOA      | Workforce Innovation and Opportunity |
|            | Housing Renewal Grant                 |           | Act                                  |
|            |                                       |           |                                      |