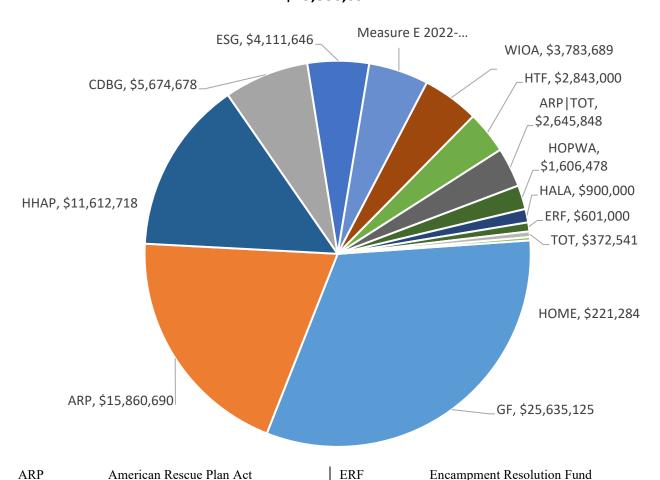

### Source of Grant Funding FY 2021-2022 \$98,853,294

Subject: 2021-2022 and 2022-2023 Annual Report of Funding to Community-Based Organizations

Page 5

ARP

American Rescue Plan Act