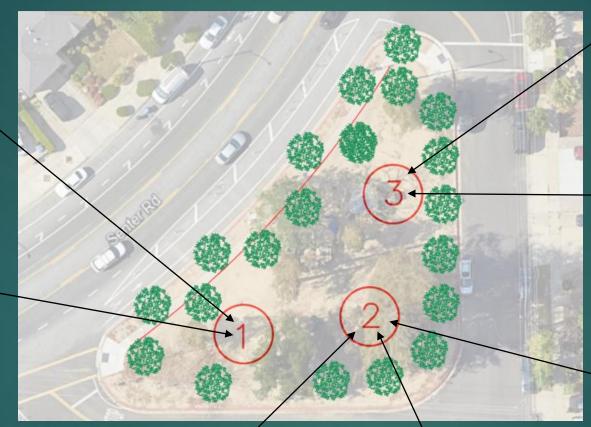

### Curved Linear Concrete

Exercise Equipment

Tai Chi

### Amenity Preferences to Start the Draft Design

Formal or Curved

Stained, stamped or Stenciled

With or without Berm

Seating: Standard Bench, Log Bench, Colorful Lounge Chairs

Exercise Equipment or Tai Chi