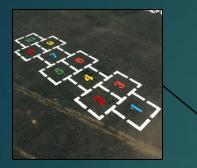

Greenspace: Trees, Pollinator, Steppers Recreation: Game Tables, Foursquare, Music, Chalk Art

Nature Elements or Colorful and Whimsical