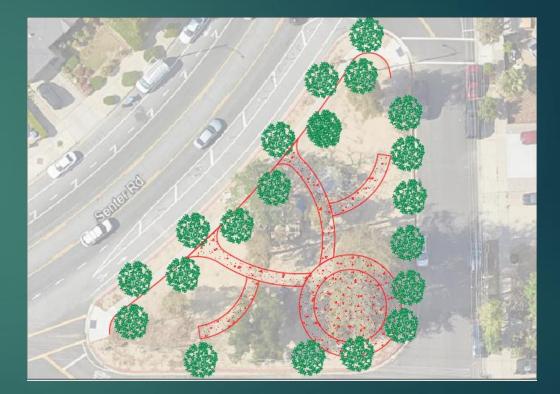

# Senter Road and Serenade Way





\*\*\*The following park layout and amenities presented during this meeting <u>do not</u> reflect the final plans for the park. Please be advised that due to potential changes in construction timelines or equipment deliveries, these plans may not be the final product. \*\*\*



# Concrete Pathway Choices





### Curved Linear Concrete



Formal Concrete

# Concrete Pathway Choices





#### Formal Concrete

### Curved Linear Concrete



























Exercise Equipment



Tai Chi

# <u>Seating Options</u>



### Standard Dumor Bench



Picnic Tables



Café Table



## Stained, Stamped or Stenciled





Colored Concrete



Stenciled Concrete



Concrete for Chalk

Stamped Concrete

# Natural Space













## <u>RECREATION ZONES</u>





















### SUMMARY OF DEVELOPMENT

- Planting of New Trees\*
- Brand New Amenities for the Public
  - New Concrete Pathways
  - Recreation, Health and Musical Options
  - New Seating Community Gathering Area



\*\*\*The following park layout and amenities presented during this meeting <u>do not</u> reflect the final plans for the park. Please be advised that due to potential changes in construction timelines or