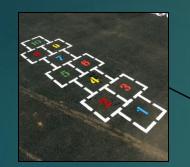

Greenspace: Trees, Pollinator, Steppers Recreation: Game Tables, Foursquare, Music, Chalk Art

Nature Elements or Colorful and Whimsical