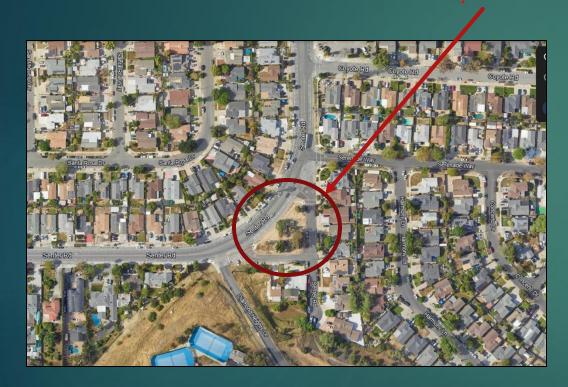

# Senter Road and Serenade Way

\*\*\*The following park layout and amenities presented during this meeting <u>do not</u> reflect the final plans for the park. Please be advised that due to potential changes in construction timelines or equipment deliveries, these plans may not be the final product. \*\*\*