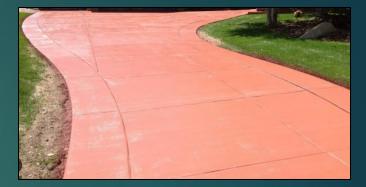

## Stained, Stamped or Stenciled

Colored Concrete

Stenciled Concrete

Concrete for Chalk

Stamped Concrete