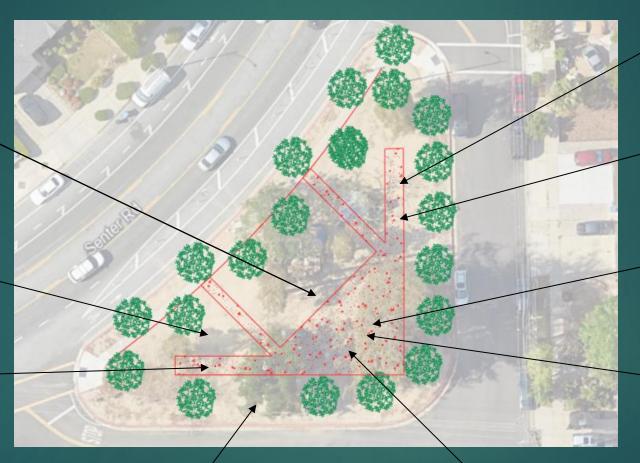

# Natural Space

## <u>RECREATION ZONES</u>

### SUMMARY OF DEVELOPMENT

- Planting of New Trees\*
- Brand New Amenities for the Public
  - New Concrete Pathways
  - Recreation, Health and Musical Options
  - New Seating Community Gathering Area

\*\*\*The following park layout and amenities presented during this meeting <u>do not</u> reflect the final plans for the park. Please be advised that due to potential changes in construction timelines or equipment deliveries, these plans may not be the final product. \*\*\*