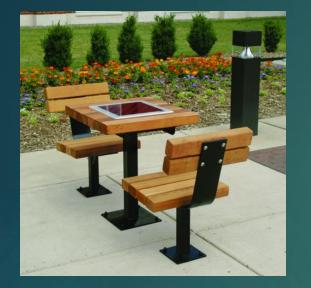

# Senter Road and Serenade Way





\*\*\*The following park layout and amenities presented during this meeting <u>do not</u> reflect the final plans for the park. Please be advised that due to potential changes in construction timelines or equipment deliveries, these plans may not be the final product. \*\*\*



# Concrete Pathway Choices





### Curved Linear Concrete



Formal Concrete

# Concrete Pathway Choices





#### Formal Concrete

### Curved Linear Concrete



























Exercise Equipment



Tai Chi

# <u>Seating Options</u>



### Standard Dumor Bench



Picnic Tables



Café Table



## Stained, Stamped or Stenciled





Colored Concrete



Stenciled Concrete



Concrete for Chalk

Stamped Concrete

# Natural Space













## <u>RECREATION ZONES</u>





















### SUMMARY OF DEVELOPMENT

- Planting of New Trees\*
- Brand New Amenities for the Public
  - New Concrete Pathways
  - Recreation, Health and Musical Options
  - New Seating Community Gathering Area



\*\*\*The following park layout and amenities presented during this meeting <u>do not</u> reflect the final plans for the park. Please be advised that due to potential changes in construction timelines or equipment deliveries, these plans may not be the final