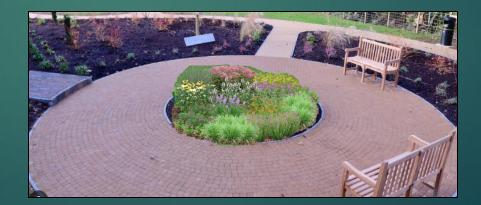

# Senter Road and Serenade Way





\*\*\*The following park layout and amenities presented during this meeting <u>do not</u> reflect the final plans for the park. Please be advised that due to potential changes in construction timelines or equipment deliveries, these plans may not be the final product. \*\*\*



# Concrete Pathway Choices





### Curved Linear Concrete



Formal Concrete

# Concrete Pathway Choices





#### Formal Concrete

### Curved Linear Concrete



























Exercise Equipment



Tai Chi

# <u>Seating Options</u>



### Standard Dumor Bench



Picnic Tables



Café Table



## Stained, Stamped or Stenciled





Colored Concrete



Stenciled Concrete



Concrete for Chalk

Stamped Concrete

# Natural Space













## <u>RECREATION ZONES</u>





















### SUMMARY OF DEVELOPMENT

- Planting of New Trees\*
- Brand New Amenities for the Public
  - New Concrete Pathways
  - Recreation, Health and Musical Options
  - New Seating Community Gathering Area



\*\*\*The following park layout and amenities presented during this meeting <u>do not</u> reflect the final plans for the park. Please be advised that due to potential changes in construction timelines or equipment deliveries, these plans may not be the final product. \*\*\*



### Amenity Preferences to Start the Draft Design

Formal or Curved

Stained, stamped or Stenciled

With or without Berm

Seating: Standard Bench, Log Bench, Colorful Lounge Chairs

Exercise Equipment or Tai Chi

Greenspace: Trees, Pollinator, Steppers Recreation