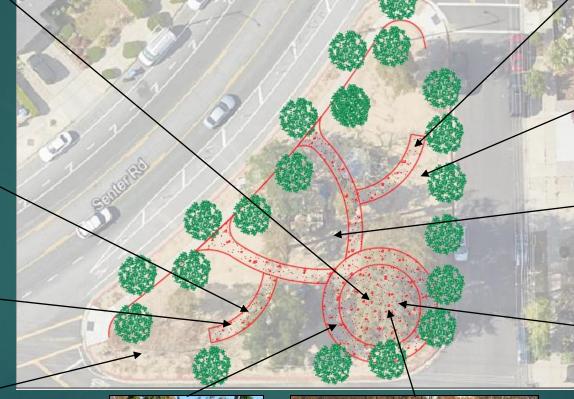

Amenities for the Public
  - New Concrete Pathways
  - Recreation, Health and Musical Options
  - New Seating Community Gathering Area



\*\*\*The following park layout and amenities presented during this meeting <u>do not</u> reflect the final plans for the park. Please be advised that due to potential changes in construction timelines or equipment deliveries, these plans may not be the final product. \*\*\*



### Amenity Preferences to Start the Draft Design

Formal or Curved

Stained, stamped or Stenciled

With or without Berm

Seating: Standard Bench, Log Bench, Colorful Lounge Chairs

Exercise Equipment or Tai Chi

Greenspace: Trees, Pollinator, Steppers Recreation: Game Tables, Foursquare, Music, Chalk Art

Nature Elements or Colorful and Whimsical



# <u>Curved Layout</u>

























# Formal Layout























# Topography



With Berm



Without Berm





### Nature Elements







### Color and Whimsical