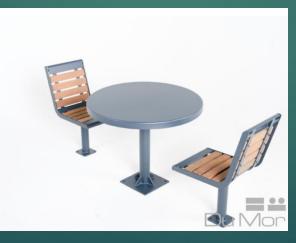

# Senter Road and Serenade Way





\*\*\*The following park layout and amenities presented during this meeting <u>do not</u> reflect the final plans for the park. Please be advised that due to potential changes in construction timelines or equipment deliveries, these plans may not be the final product. \*\*\*



# Concrete Pathway Choices





### Curved Linear Concrete



Formal Concrete

# Concrete Pathway Choices





#### Formal Concrete

### Curved Linear Concrete



























Exercise Equipment



Tai Chi

# <u>Seating Options</u>



### Standard Dumor Bench



Picnic Tables



Café Table



## Stained, Stamped or Stenciled





Colored Concrete



Stenciled Concrete



Concrete for Chalk

Stamped Concrete

# Natural Space













## <u>RECREATION ZONES</u>





















### SUMMARY OF DEVELOPMENT

- Planting of New Trees\*
- Brand New Amenities for the Public
  - New Concrete Pathways
  - Recreation, Health and Musical Options
  - New Seating Community Gathering Area



\*\*\*The following park layout and amenities presented during this meeting <u>do not</u> reflect the final plans for the park. Please be advised that due to potential changes in construction timelines or equipment deliveries, these plans may not be the final product. \*\*\*



### Amenity Preferences to Start the Draft Design

Formal or Curved

Stained, stamped or Stenciled

With o