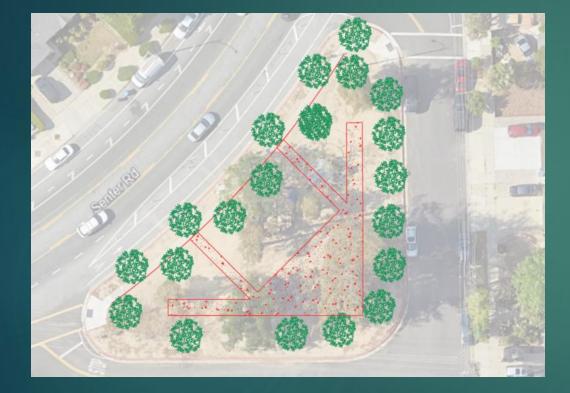

# Senter Road and Serenade Way





\*\*\*The following park layout and amenities presented during this meeting <u>do not</u> reflect the final plans for the park. Please be advised that due to potential changes in construction timelines or equipment deliveries, these plans may not be the final product. \*\*\*



# Concrete Pathway Choices





### Curved Linear Concrete



Formal Concrete

# Concrete Pathway Choices





#### Formal Concrete

### Curved Linear Concrete



























Exercise Equipment



Tai Chi

# <u>Seating Options</u>



### Standard Dumor Bench



Picnic Tables



Café Table



## Stained, Stamped or Stenciled





Colored Concrete



Stenciled Concrete



Concrete for Chalk

Stamped Concrete

# Natural Space













## <u>RECREATION ZONES</u>





















### SUMMARY OF DEVELOPMENT

- Planting of New Trees\*
- Brand New Amenities for the Public
  - New Concrete Pathways
  - Recreation, Health and Musical Options
  - New Seating Community Gathering Area



\*\*\*The following park layout and amenities presented during this meeting <u>do not</u> reflect the final plans for the park. Please be advised that due to potential changes in construction timelines o