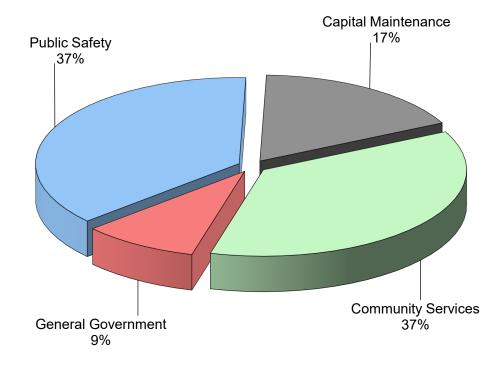

## CITY OF SAN JOSE 2024-2025 ADOPTED OPERATING BUDGET SUMMARY OF TOTAL STAFFING BY DEPARTMENT

**Public Safety Departments** - provide for the safety of the public through crime and fire prevention and suppression efforts of the Police and Fire Departments.

**Capital Maintenance Departments** - provide for the construction and maintenance of the City's infrastructure by the Transportation and Public Works Departments.

**Community Services Departments** - provide for programs that affect citizens on a daily basis, such as Airport, Energy, Environmental Services, Housing, Parks, Recreation and Neighborhood Services, Library, and Planning, Building and Code Enforcement Departments.

**General Government Departments** - provide for the overall management and administrative functions of the City, including Human Resources, Finance, Economic Development and Cultural Affairs, Independent Police Auditor, Information Technology, Retirement Services, City Attorney, City Manager, Mayor and City Council, City Auditor, and City Clerk.

## SUMMARY OF TOTAL STAFFING BY DEPARTMENT

|                                                                       | 2023-2024<br>Adopted | Changes in<br>2024-2025<br>Forecast | Net-Zero<br>Inter-department<br>Transfers | Changes in<br>2024-2025<br>Adopted | Total<br>Changes   | 2024-2025<br>Adopted |
|-----------------------------------------------------------------------|----------------------|-------------------------------------|-------------------------------------------|------------------------------------|--------------------|----------------------|
| GENERAL GOVERNMENT DEPARTMENTS                                        |                      |                                     |                                           |                                    |                    |                      |
| City Attorney                                                         | 88.50                | (1.00)                              | 0.00                                      | 1.00                               | 0.00               | 88.50                |
| City Auditor                                                          | 14.00                | `0.00 <sup>´</sup>                  | 0.00                                      | (1.00)                             | (1.00)             | 13.00                |
| City Clerk                                                            | 18.00                | 0.00                                | 0.00                                      | (1.00)                             | (1.00)             | 17.00                |
| City Manager                                                          | 92.50                | (7.00)                              | 0.00                                      | `3.50 <sup>´</sup>                 | (3.50)             | 89.00                |
| City Manager - Office of Economic Development<br>and Cultural Affairs | 61.00                | (1.00)                              | (3.00)                                    | 0.00                               | (4.00)             | 57.00<br>0.00        |
| Finance                                                               | 134.99               | (5.00)                              | 0.00                                      | 0.67                               | (4.33)             | 130.66               |
| Human Resources                                                       | 61.50                | (6.00)                              | 0.00                                      | 4.00                               | (2.00)             | 59.50                |
| Independent Police Auditor                                            | 7.00                 | `0.00 <sup>´</sup>                  | 0.00                                      | 0.00                               | `0.00 <sup>´</sup> | 7.00                 |
| Information Technology                                                | 115.00               | (4.00)                              | 0.00                                      | 0.00                               | (4.00)             | 111.00               |
| Mayor and City Council                                                | 27.00                | `0.00 <sup>´</sup>                  | 0.00                                      | 0.00                               | `0.00 <sup>´</sup> | 27.00                |
| Retirement Services                                                   | 43.00                | 0.00                                | 0.00                                      | 2.00                               | 2.00               | 45.00                |
| Total General Government Departments                                  | 662.49               | (24.00)                             | (3.00)                                    | 9.17                               | (17.83)            | 644.66               |
| PUBLIC SAFETY DEPARTMENTS                                             |                      |                                     |                                           |                                    |                    |                      |
| Fire                                                                  | 858.48               | (3.00)                              | 0.00                                      | 0.00                               | (3.00)             | 855.48               |
| Police                                                                | 1,750.17             | 14.94                               | 0.00                                      | (23.50)                            | (8.56)             | 1,741.61             |
| Total Public Safety Departments                                       | 2,608.65             | 11.94                               | 0.00                                      | (23.50)                            | (11.56)            | 2,597.09             |
| CAPITAL MAINTENANCE DEPARTMENTS                                       |                      |                                     |                                           |                                    |                    |                      |
| Public Works                                                          | 669.27               | (5.00)                              | 0.00                                      | (5.00)                             | (10.00)            | 659.27               |
| Transportation                                                        | 538.50               | (6.00)                              | 0.00                                      | 9.00                               | 3.00               | 541.50               |
| Total Capital Maintenance Departments                                 | 1,207.77             | (11.00)                             | 0.00                                      | 4.00                               | (7.00)             | 1,200.77             |
| COMMUNITY SERVICES DEPARTMENTS                                        |                      |                                     |                                           |                                    |                    |                      |
| Airport                                                               | 228.00               | 0.00                                | 0.00                                      | 0.00                               | 0.00               | 228.00               |
| Energy                                                                | 53.00                | 0.00                                | 1.00                                      | 2.00                               | 3.00               | 56.00                |
| Environmental Services                                                | 591.00               | (1.00)                              | (1.00)                                    | 3.00                               | 1.00               | 592.00               |
| Housing                                                               | 109.50               | (7.00)                              | `1.00 <sup>´</sup>                        | 8.00                               | 2.00               | 111.50               |
| Library                                                               | 404.17               | `0.00 <sup>´</sup>                  | 0.00                                      | (8.15)                             | (8.15)             | 396.02               |
| Parks, Recreation and Neighborhood Services                           | 853.97               | (33.32)                             | 0.00                                      | 42.23                              | 8.91               | 862.88               |
| Planning, Building and Code Enforcement                               | 321.00               | (2.00)                              | 2.00                                      | (16.00)                            | (16.00)            | 305.00               |
| Total Community Services Departments                                  | 2,560.64             | (43.32)                             | 3.00                                      | 31.08                              | (9.24)             | 2,551.40             |
| TOTAL DEPARTMENT STAFFING                                             | 7,039.55             | (66.38)                             | 0.00                                      | 20.75                              | (45.63)            | 6,993.92             |