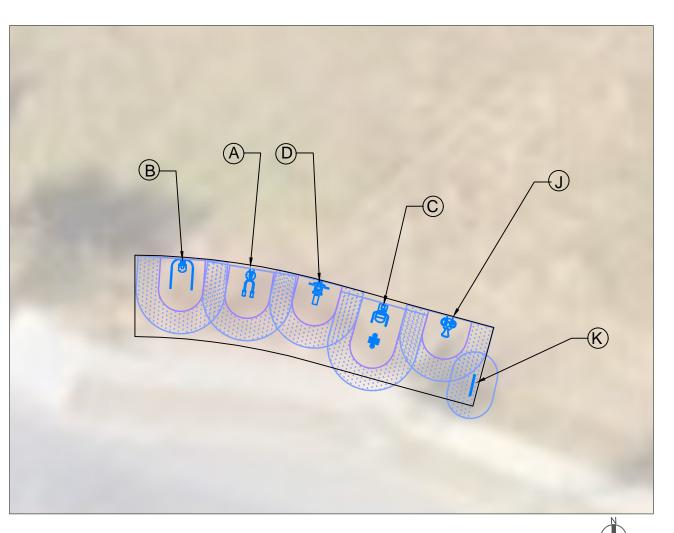

| SCALE:     | DRAWN BY:   |
|------------|-------------|
| NTS        | CH          |
| DATE:      | CHECKED BY: |
| 07.13.2023 | SR          |

JASON CONDIT

SHEET TITLE

SITE PLAN

SHEET NI IMBEE

1.0

1 or 4

| SCHEDULE OF EXERCISE EQUIPMENT |          |                                |  |  |  |
|--------------------------------|----------|--------------------------------|--|--|--|
| ITEM #                         | MODEL    | ITEM DESCRIPTION               |  |  |  |
| Α                              | UBX-217  | SQUAT                          |  |  |  |
| В                              | UBX-244W | ACCESSIBLE TRICEP PRESS        |  |  |  |
| C                              | UBX-215  | LEG PRESS                      |  |  |  |
| D                              | UBX-290  | ROWER                          |  |  |  |
| E                              | UBX217W  | ACESSIBLE VERTICAL PRESS       |  |  |  |
| F                              | UBX-247  | VERTICAL PRESS                 |  |  |  |
| G                              | UBX-292  | STEPPER                        |  |  |  |
| Н                              | UBX-248  | SHOULDER PRESS                 |  |  |  |
|                                | UBX-248W | ACCESSIBLE SHOULDER PRESS      |  |  |  |
| J                              | UBX-289  | UPRIGHT BIKE (WITH RESISTANCE) |  |  |  |
| K                              | SGR105   | ANNOUNCEMENT SIGN              |  |  |  |

SECTION MANAGER: JASON CONDIT CPMS ID NUMBER:

EQUIPMENT LAYOUT PLAN

3.0

EQUIPMENT PAD #1 NTS

EQUIPMENT PAD #2 NTS