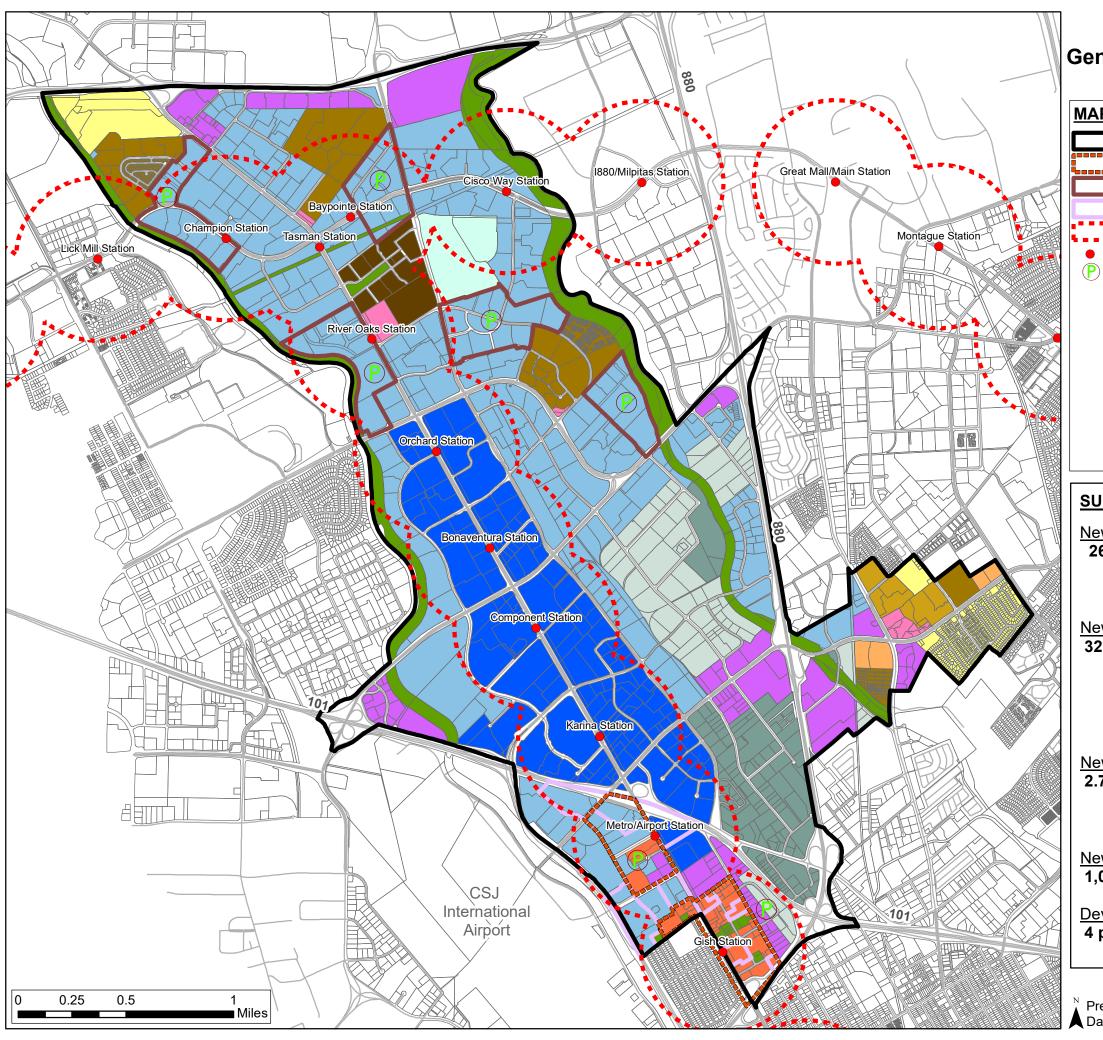

# **North San Jose Development Policy General Plan 2040 Land Use/Transportation Diagram**

## New Industrial Development Capacity

## 26.7 million sq. ft. total

Industrial Core Area: 16 million sq. ft. Outside Core Area: 10.7 million sq. ft.

## **New Residential Development Capacity**

#### 32.000 units total

Transit/Employment Residential District Overlay: 18,650 units Other Residential: 7,350 units

Industrial Core Area Residential: 6.000 units

20% Below Market Rate

## New Commercial Development Capacity

## 2.7 million sq. ft. total

1.7 million sq. ft. local serving

1 million sq. ft. regional

## New Hotel Room Capacity

1,000 rooms

## **Development and Infrastructure Phases**

#### 4 phases

1st phase residential met

Prepared by the Department of Planning, Building and Code Enforcement

Date: 5/31/2016