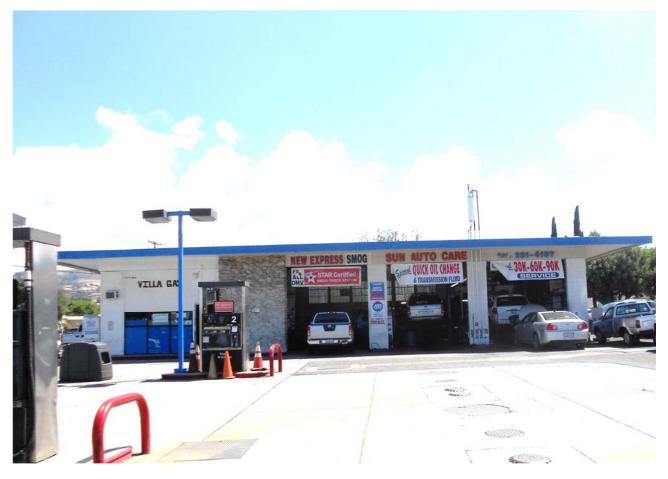

Photograph 2 3110 Mt. Vista Dr. San Jose View: North and front façade facing S. White Road (1414 S. White Road) showing the broad overhanging eave, and solid walls of the office (right) and painted stucco-stone panels. Date: June 8, 2017 Camera facing: Southeast