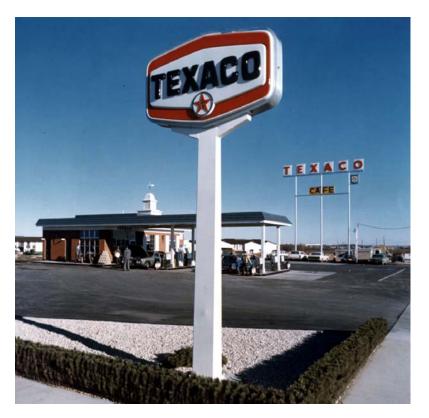

The building is without the large canopy that was customary for service stations constructed in the 1950s -1960s. Originally, a large canopy extended from the face of the office structure toward White Road covering the gasoline pump islands and extended to cover all the pumps and service equipment (air and water). The canopy extended on the north giving protection in front of the plate glass of the office and restrooms, and on the south it extended in front of the garage bays.<sup>1</sup> The original design for the building was patterned off the corporate architecture for Texaco that began in the 1930s and became typical for most stations, a rectangle building with garage bays on one side and an office with windows on the other end. After WWII, the windows became full walls of plate glass. While the design of the building was typical, the overhanging eaves and large canopy (removed) appear to have been site-specific additions.

| DEP   | of California & The Resources Agency Primary #<br>ARTMENT OF PARKS AND RECREATION HRI#<br>ILDING, STRUCTURE, AND OBJECT RECORD                                                                                                                                                                 |
|-------|------------------------------------------------------------------------------------------------------------------------------------------------------------------------------------------------------------------------------------------------------------------------------------------------|
|       | urce Name or # (Assigned by recorder) 3010 <u>Mt. Vista Dr., San Jose CA</u> *NRHP Status Code <u>6Z</u><br>2 of <u>18</u>                                                                                                                                                                     |
| B1.   | Historic Name: TEXACO Automobile Service Station                                                                                                                                                                                                                                               |
| B2.   | Common Name: Villa Gas Station & Star Smog Inspection                                                                                                                                                                                                                                          |
| B3.   | Original Use: Automobile Service Station B4. Present Use: Gas Station and Garage                                                                                                                                                                                                               |
| *B5.  | Architectural Style: Modern                                                                                                                                                                                                                                                                    |
| *B6.  | <b>Construction History:</b> (Construction date, alterations, and date of alterations)<br>Constructed in 1962-63, Remodeled and canopy removed c.1995                                                                                                                                          |
| *B7.  | Moved? ₩No ☐Yes ☐Unknown Date: Original Location:                                                                                                                                                                                                                                              |
| *B8.  | Related Features:                                                                                                                                                                                                                                                                              |
|       | None                                                                                                                                                                                                                                                                                           |
| B9a.  | Architect: Texaco Inc. b. Builder: unknown                                                                                                                                                                                                                                                     |
| *B10. | Significance: ThemeCommerce/architectureAreaSan Jose                                                                                                                                                                                                                                           |
|       | Period of Significance         1962–1980         Property Type         Garage         Applicable Criteria         NA           (Discuss importance in terms of historical or architectural context as defined by theme, period, and geographic scope.         Also address         Integrity.) |