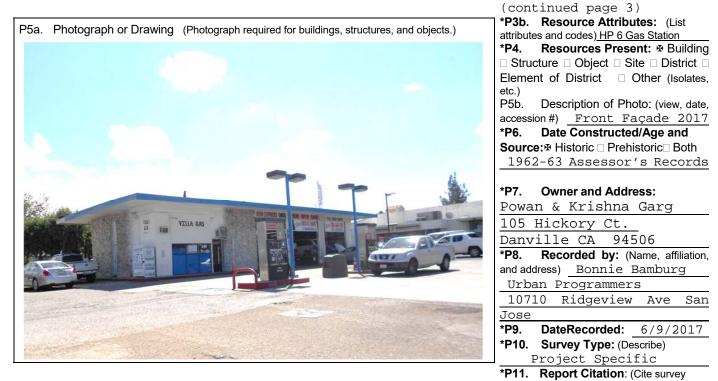

#### P5b Photographs:

Photograph 1 3110 Mt. Vista Dr. San Jose

View: Front façade facing S. White Road (1414 S. White Road)showing the broad overhanging eave, three bay garage and office (on left) Date: June 8,2017 Camera facing: East