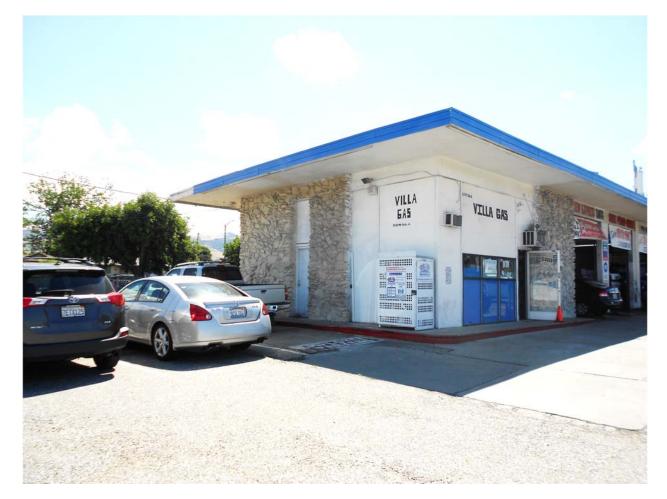

Photograph 2 3110 Mt. Vista Dr. San Jose View: North and front façade facing S. White Road (1414 S. White Road) showing the broad overhanging eave, and solid walls of the office (right) and painted stucco-stone panels. Date: June 8, 2017 Camera facing: Southeast