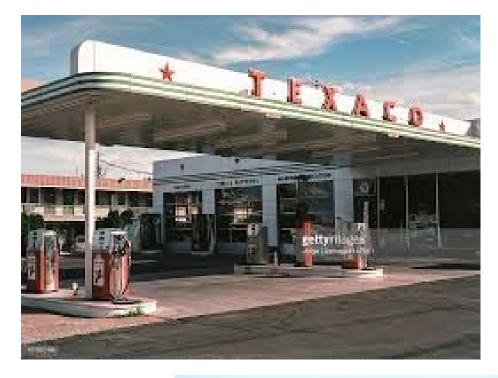

The building is without the large canopy that was customary for service stations constructed in the 1950s -1960s. Originally, a large canopy extended from the face of the office structure toward White Road covering the gasoline pump islands and extended to cover all the pumps and service equipment (air and water). The canopy extended on the north giving protection in front of the plate glass of the office and restrooms, and on the south it extended in front of the garage bays.<sup>1</sup> The original design for the building was patterned off the corporate architecture for Texaco that began in the 1930s and became typical for most stations, a rectangle building with garage bays on one side and an office with windows on the other end. After WWII, the windows became full walls of plate glass. While the design of the building was typical, the overhanging eaves and large canopy (removed) appear to have been site-specific additions.

| DEP   | of California & The Resources Agency Primary #<br>ARTMENT OF PARKS AND RECREATION HRI#<br>ILDING, STRUCTURE, AND OBJECT RECORD                                                                                                                                                                 |
|-------|------------------------------------------------------------------------------------------------------------------------------------------------------------------------------------------------------------------------------------------------------------------------------------------------|
|       | urce Name or # (Assigned by recorder) 3010 <u>Mt. Vista Dr., San Jose CA</u> *NRHP Status Code <u>6Z</u><br>2 of <u>18</u>                                                                                                                                                                     |
| B1.   | Historic Name: TEXACO Automobile Service Station                                                                                                                                                                                                                                               |
| B2.   | Common Name: Villa Gas Station & Star Smog Inspection                                                                                                                                                                                                                                          |
| B3.   | Original Use: Automobile Service Station B4. Present Use: Gas Station and Garage                                                                                                                                                                                                               |
| *B5.  | Architectural Style: Modern                                                                                                                                                                                                                                                                    |
| *B6.  | <b>Construction History:</b> (Construction date, alterations, and date of alterations)<br>Constructed in 1962-63, Remodeled and canopy removed c.1995                                                                                                                                          |
| *B7.  | Moved? ₩No ☐Yes ☐Unknown Date: Original Location:                                                                                                                                                                                                                                              |
| *B8.  | Related Features:                                                                                                                                                                                                                                                                              |
|       | None                                                                                                                                                                                                                                                                                           |
| B9a.  | Architect: Texaco Inc. b. Builder: unknown                                                                                                                                                                                                                                                     |
| *B10. | Significance: ThemeCommerce/architectureAreaSan Jose                                                                                                                                                                                                                                           |
|       | Period of Significance         1962–1980         Property Type         Garage         Applicable Criteria         NA           (Discuss importance in terms of historical or architectural context as defined by theme, period, and geographic scope.         Also address         Integrity.) |