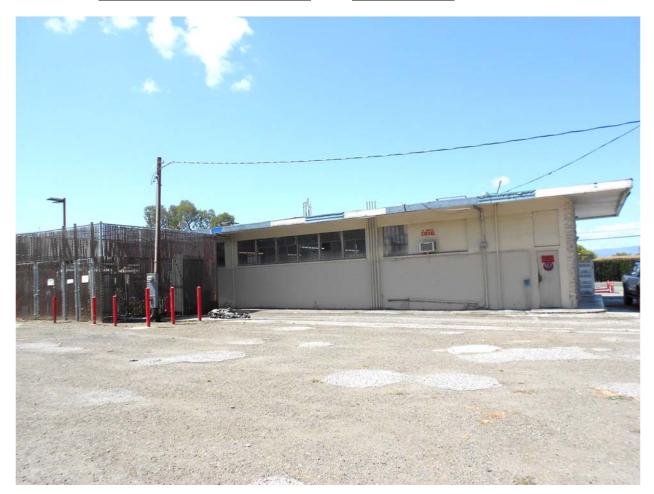

Photograph 3 3110 Mt. Vista Dr. San Jose View: Ease (rear) façade showing industrial windows into the garage bays and the environmental extraction equipment enclosed in a chain ink area. Date: June 8, 2017