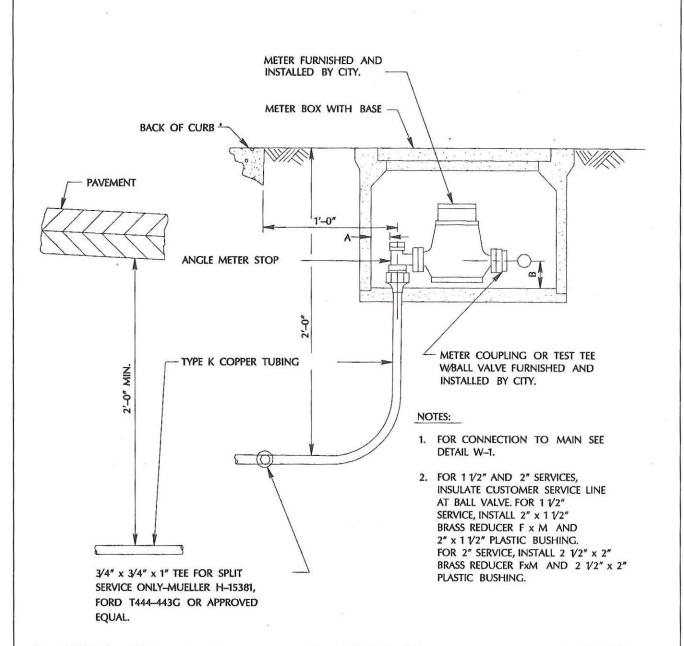

| METER<br>SIZE | METER BOX CHRISTY          | ANGLE METER STOP |         | BALL VALVE      |                 | CRITICAL DIMENSIONS |        |
|---------------|----------------------------|------------------|---------|-----------------|-----------------|---------------------|--------|
|               |                            | FORD             | MUELLER | FORD            | MUELLER         | A                   | В      |
| 5/8" x 3/4"   | B12, B125, B30SL           | KV43-332WG       | H-14258 | NOT<br>REQUIRED | NOT<br>REQUIRED | 1" MIN.             | 2 3/4" |
| 1"            | B12, B125, B30SL           | KV43–342WG       | H-14258 | NOT<br>REQUIRED | NOT<br>REQUIRED | 1 1/2" MIN.         | 3"     |
| 1 1/2" D      | B44,B44E2,<br>B44X4, B44SL | FV43-666WG       | H-14277 | BF13-666        | B20283          | 1 1/2" MIN.         | 3 1/4" |
| 2″ D          | B44,B44E2,<br>B44X4, B44SL | FV43-777WG       | H-14277 | BF11-777        | B20283          | 2" MIN.             | 3 3/4" |
| 2" T          | B44,B44E2,<br>B44X4, B44SL | FV43-777WG       | H-14277 | BF11-777        | B20283          | 2" MIN.             | 2 3/4" |