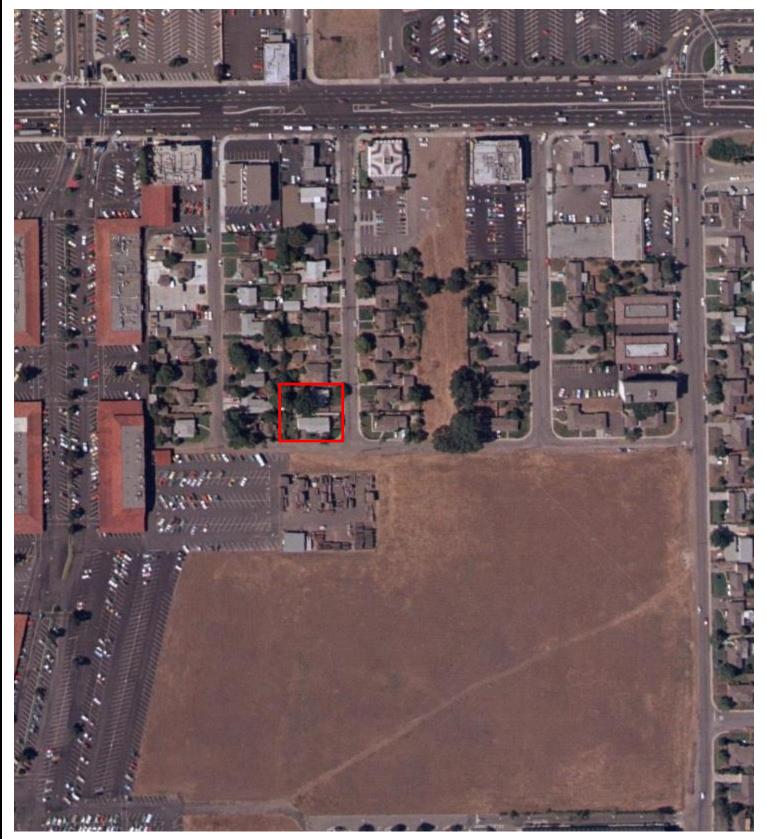

#### **3.1** AERIAL PHOTOGRAPHS

AEI reviewed aerial photographs of the subject property and surrounding area. A search was made of the Environmental Data Resources, Inc. collection of aerial photographs. Aerial photographs were reviewed for the following years:

| Year(s) | Subject Property Description              | Adjacent Site Descriptions              |
|---------|-------------------------------------------|-----------------------------------------|
| 1939    | Agricultural land                         | NORTH: Agricultural land                |
|         |                                           | EAST: Agricultural land                 |
|         |                                           | SOUTH: Roadway followed by agricultural |
|         |                                           | land                                    |
|         |                                           | WEST: Agricultural land                 |
| 1948,   | Developed with two residences and one out | NORTH: Residential                      |
| 1950,   | building                                  | EAST: Roadway followed by residences    |
| 1956    |                                           | SOUTH: Roadway followed by agricultural |
|         |                                           | land                                    |
|         |                                           | WEST: Residential                       |

| Year(s)                | Subject Property Description                       | Adjacent Site Descriptions                                                                                                                                                        |
|------------------------|----------------------------------------------------|-----------------------------------------------------------------------------------------------------------------------------------------------------------------------------------|
| 1963                   | Developed with two residences and one out building | NORTH: Residential<br>EAST: Roadway followed by residences<br>SOUTH: Roadway followed by vacant land<br>and an equipment/material storage area<br>WEST: Residential               |
| 1968,<br>1974,<br>1982 | Developed with two residences and one out building | NORTH: Residential<br>EAST: Roadway followed by residences<br>SOUTH: Roadway followed by vacant land, an<br>equipment/material storage area and paved<br>lot<br>WEST: Residential |
| 1993,<br>1998          | Developed with two residences and one out building | NORTH: Residential<br>EAST: Roadway followed by residences<br>SOUTH: Roadway followed by a paved lot<br>WEST: Residential                                                         |
| 2006,<br>2009          | Developed with two residences and one out building | NORTH: Residential<br>EAST: Roadway followed by residences<br>SOUTH: Roadway followed by paved parking<br>lots<br>WEST: Residential                                               |
| 2012,<br>2016          | Developed with two residences and one out building | NORTH: Residential<br>EAST: Roadway followed by residences<br>SOUTH: Roadway followed by paved parking<br>lots and townhouses<br>WEST: Residential                                |