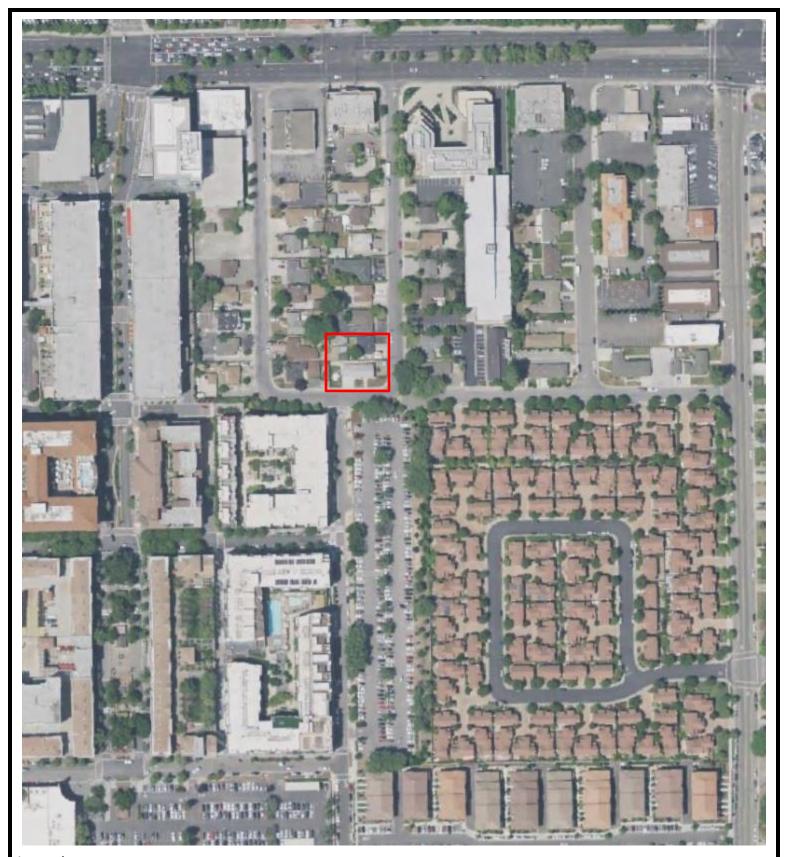

Pertinent subject property information is noted below:

| PROPERTY INFORMATION                   |                                                                                                                                   |  |
|----------------------------------------|-----------------------------------------------------------------------------------------------------------------------------------|--|
| Site Address(es)                       | 383 and 375 South Baywood Avenue, San Jose, Santa Clara<br>County, California 95128                                               |  |
| Property ID (APN or Block/Lot)         | 277-34-038 and 039                                                                                                                |  |
| Location                               | The subject property is located on the western side of South<br>Baywood Avenue and northern side of Hemlock Avenue.               |  |
| Property Type                          | Residential                                                                                                                       |  |
| SITE AND BUILDING INFORMATION          |                                                                                                                                   |  |
| Approximate Site Acreage/Source        | 0.30 acres/Santa Clara County Assessor                                                                                            |  |
| Number of Buildings                    | Three                                                                                                                             |  |
| Building Construction Date(s)          | 1945                                                                                                                              |  |
| Building Square Footage<br>(SF)/Source | 2,327 SF/Client                                                                                                                   |  |
| Number of Floors/Stories               | One                                                                                                                               |  |
| Basement or Subgrade Area(s)           | None identified                                                                                                                   |  |
| Number of Units                        | Three                                                                                                                             |  |
| Additional Improvements                | Concrete-paved driveways, storage shed, concrete-paved areas and landscaped areas                                                 |  |
| On-site Occupant(s)                    | Vacant (375 South Baywood Avenue)<br>Residence (375 South Baywood Avenue - rear building)<br>Residence (383 South Baywood Avenue) |  |
| Current On-site Operations/Use         | General residential and storage uses                                                                                              |  |
| Current Use of Hazardous<br>Substances | None identified                                                                                                                   |  |
|                                        |                                                                                                                                   |  |
| REGULATORY INFORMATION                 |                                                                                                                                   |  |

#### 2.1 SITE LOCATION AND DESCRIPTION

| PROPERTY INFORMATION            |                                                              |  |
|---------------------------------|--------------------------------------------------------------|--|
| Site Address(es)                | 383 and 375 South Baywood Avenue, San Jose, Santa Clara      |  |
|                                 | County, California 95128                                     |  |
| Property ID (APN or Block/Lot)  | 277-34-038 and 039                                           |  |
| Location                        | The subject property is located on the western side of South |  |
|                                 | Baywood Avenue and northern side of Hemlock Avenue.          |  |
| Property Type                   | Residential                                                  |  |
| SITE AND BUILDING INFORMATION   |                                                              |  |
| Approximate Site Acreage/Source | 0.30 acres/Santa Clara County Assessor                       |  |
| Number of Buildings             | Three                                                        |  |
| Building Construction Date(s)   | 1945                                                         |  |
| Building Square Footage         | 2,327 SF/Client                                              |  |
| (SF)/Source                     |                                                              |  |
| Number of Floors/Stories        | One                                                          |  |
| Basement or Subgrade Area(s)    | None identified                                              |  |
| Number of Units                 | Three                                                        |  |
| Additional Improvements         | Concrete-paved driveways, storage shed, concrete-paved       |  |
|                                 | areas and landscaped areas                                   |  |
| On-site Occupant(s)             | Vacant (375 South Baywood Avenue)                            |  |
|                                 | Residence (375 South Baywood Avenue - rear building)         |  |
|                                 | Residence (383 South Baywood Avenue)                         |  |
| Current On-site Operations/Use  | General residential and storage uses                         |  |
| Current Use of Hazardous        | None identified                                              |  |
| Substances                      |                                                              |  |
| REGULATORY INFORMATION          |                                                              |  |
| Regulatory Database Listing(s)  | None identified                                              |  |

#### 2.3 SITE AND VICINITY CHARACTERISTICS

The subject property is located in a mixed residential and commercial area of San Jose, California. The immediately surrounding properties consist of the following: