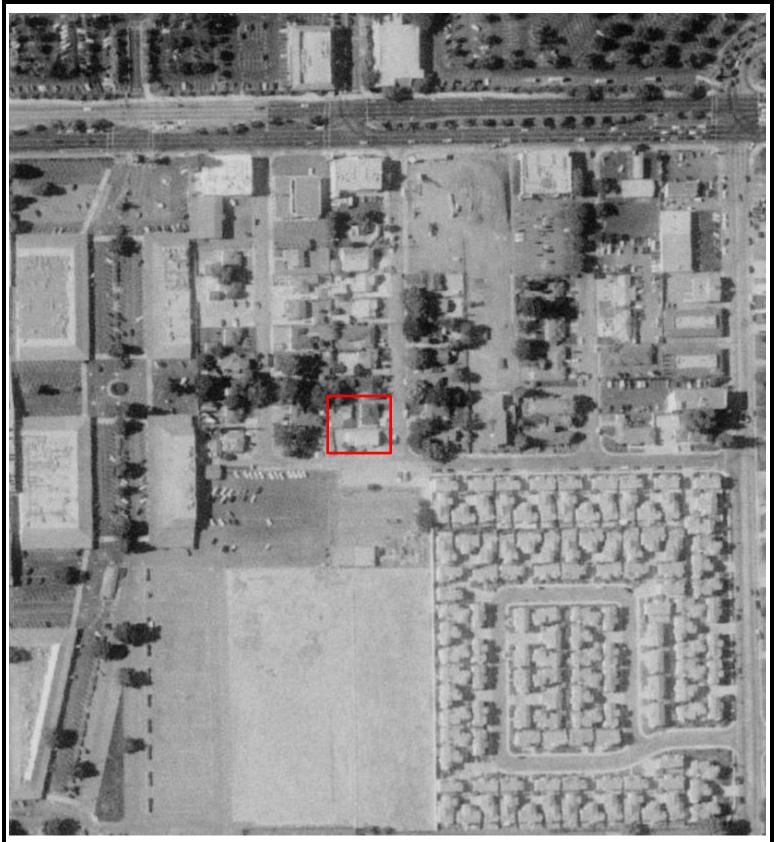

Pertinent subject property information is noted below:

| PROPERTY INFORMATION                   |                                                                                                                                   |  |
|----------------------------------------|-----------------------------------------------------------------------------------------------------------------------------------|--|
| Site Address(es)                       | 383 and 375 South Baywood Avenue, San Jose, Santa Clara<br>County, California 95128                                               |  |
| Property ID (APN or Block/Lot)         | 277-34-038 and 039                                                                                                                |  |
| Location                               | The subject property is located on the western side of South<br>Baywood Avenue and northern side of Hemlock Avenue.               |  |
| Property Type                          | Residential                                                                                                                       |  |
| SITE AND BUILDING INFORMATION          |                                                                                                                                   |  |
| Approximate Site Acreage/Source        | 0.30 acres/Santa Clara County Assessor                                                                                            |  |
| Number of Buildings                    | Three                                                                                                                             |  |
| Building Construction Date(s)          | 1945                                                                                                                              |  |
| Building Square Footage<br>(SF)/Source | 2,327 SF/Client                                                                                                                   |  |
| Number of Floors/Stories               | One                                                                                                                               |  |
| Basement or Subgrade Area(s)           | None identified                                                                                                                   |  |
| Number of Units                        | Three                                                                                                                             |  |
| Additional Improvements                | Concrete-paved driveways, storage shed, concrete-paved areas and landscaped areas                                                 |  |
| On-site Occupant(s)                    | Vacant (375 South Baywood Avenue)<br>Residence (375 South Baywood Avenue - rear building)<br>Residence (383 South Baywood Avenue) |  |
| Current On-site Operations/Use         | General residential and storage uses                                                                                              |  |
| Current Use of Hazardous<br>Substances | None identified                                                                                                                   |  |
|                                        |                                                                                                                                   |  |
| REGULATORY INFORMATION                 |                                                                                                                                   |  |

#### 2.1 SITE LOCATION AND DESCRIPTION

| PROPERTY INFORMATION            |                                                              |  |
|---------------------------------|--------------------------------------------------------------|--|
| Site Address(es)                | 383 and 375 South Baywood Avenue, San Jose, Santa Clara      |  |
|                                 | County, California 95128                                     |  |
| Property ID (APN or Block/Lot)  | 277-34-038 and 039                                           |  |
| Location                        | The subject property is located on the western side of South |  |
|                                 | Baywood Avenue and northern side of Hemlock Avenue.          |  |
| Property Type                   | Residential                                                  |  |
| SITE AND BUILDING INFORMATION   |                                                              |  |
| Approximate Site Acreage/Source | 0.30 acres/Santa Clara County Assessor                       |  |
| Number of Buildings             | Three                                                        |  |
| Building Construction Date(s)   | 1945                                                         |  |
| Building Square Footage         | 2,327 SF/Client                                              |  |
| (SF)/Source                     |                                                              |  |
| Number of Floors/Stories        | One                                                          |  |
| Basement or Subgrade Area(s)    | None identified                                              |  |
| Number of Units                 | Three                                                        |  |
| Additional Improvements         | Concrete-paved driveways, storage shed, concrete-paved       |  |
|                                 | areas and landscaped areas                                   |  |
| On-site Occupant(s)             | Vacant (375 South Baywood Avenue)                            |  |
|                                 | Residence (375 South Baywood Avenue - rear building)         |  |
|                                 | Residence (383 South Baywood Avenue)                         |  |
| Current On-site Operations/Use  | General residential and storage uses                         |  |
| Current Use of Hazardous        | None identified                                              |  |
| Substances                      |                                                              |  |
| REGULATORY INFORMATION          |                                                              |  |
| Regulatory Database Listing(s)  | None identified                                              |  |

#### 2.3 SITE AND VICINITY CHARACTERISTICS

The subject property is located in a mixed residential and commercial area of San Jose, California. The immediately surrounding properties consist of the following: