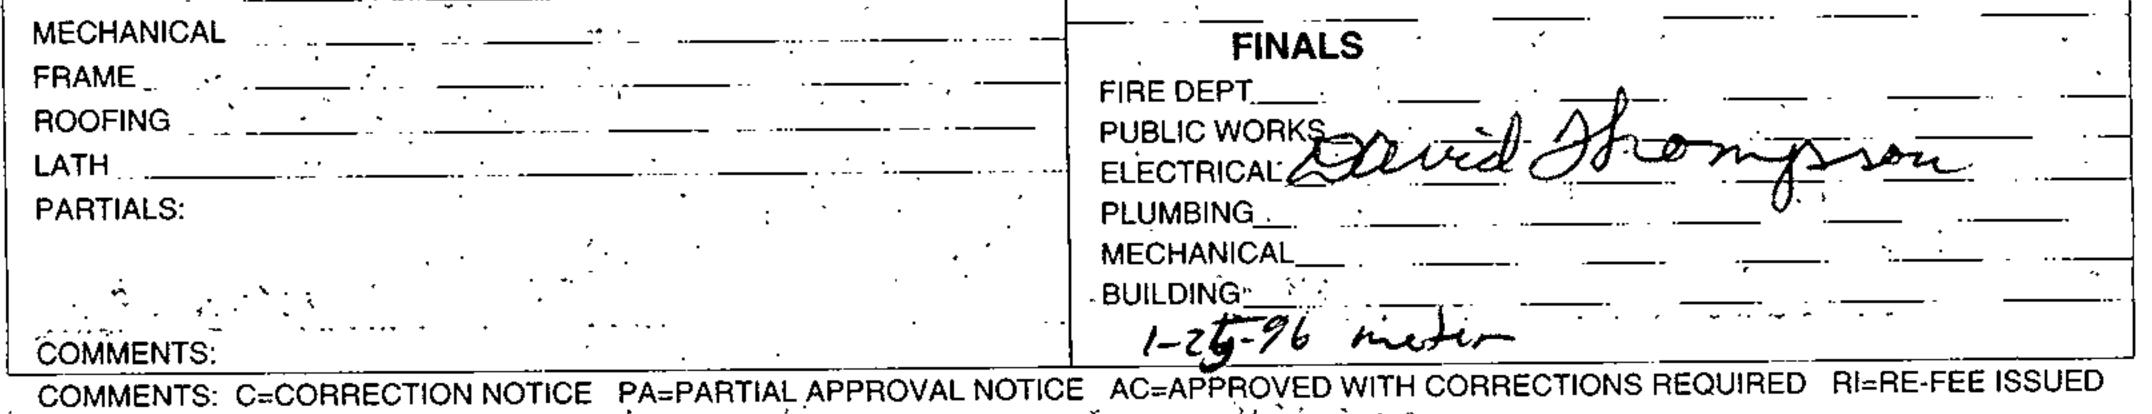

Records Summary

| Year(s) | Owner/Applicant | Description of Permit and Building Use                                                                                                                                   |
|---------|-----------------|--------------------------------------------------------------------------------------------------------------------------------------------------------------------------|
| 1970    | Hockman         | Plumbing and/or gas piping permit for home (hand written note indicates "cesspool abate survey") - 375 South Baywood                                                     |
| 1970    | Hockman         | Cesspool abatement (375 South Baywood)                                                                                                                                   |
| 1976    | McManus         | Electrical permit for carpet cleaning business (375<br>South Baywood)                                                                                                    |
| 1977    | Lampe           | Mechanical permit for residence (383 South Baywood)                                                                                                                      |
| 1981    | Killeen         | Electrical permit for residential building (375 South Baywood)                                                                                                           |
| 1984    | Killeen         | Permit to alter existing unpermitted accessory<br>building (375 South Baywood) - no permits were<br>obtained for an addition to an existing 16-foot by<br>27-foot garage |

| Year(s) | Owner/Applicant     | Description of Permit and Building Use                                                                                                                                                                                                                                                                                                                    |
|---------|---------------------|-----------------------------------------------------------------------------------------------------------------------------------------------------------------------------------------------------------------------------------------------------------------------------------------------------------------------------------------------------------|
| 1984    | Killeen             | Electrical permit for single family residence and off<br>street parking facility (375 South Baywood) -<br>permit includes hand written note with "cleanup<br>work."                                                                                                                                                                                       |
| 1990    | Parrish             | Plumbing permit - septic abatement (383 South Baywood)                                                                                                                                                                                                                                                                                                    |
| 1995    | Eastman Contracting | Re-roofing permit (375 South Baywood)                                                                                                                                                                                                                                                                                                                     |
| 1996    | Dwyer               | Electrical service change (383 South Baywood)                                                                                                                                                                                                                                                                                                             |
| 2012    | Not listed          | Expired permit for garage reversion to original use<br>with plumbing, reinstall garage door, demo<br>unpermitted 133 square-foot bedroom addition,<br>demo of unpermitted 131 square-foot laundry<br>room and foyer addition, demo of 40 square-foot<br>porch, legalization of relocated furnace, water<br>heater and garage lighting (375 South Baywood) |

San Jose Building Department records indicated that the residences were previously connected to septic systems that were removed/abated in 1970 (375 South Baywood) and 1990 (383 South Baywood). City of San Jose records indicated that the subject property is currently connected to the municipal sanitary sewer system. Considering that the septic systems were historically used for residential purposes only, and was removed/abated more than 27 years ago, the former septic systems are not expected to represent a significant environmental concern.