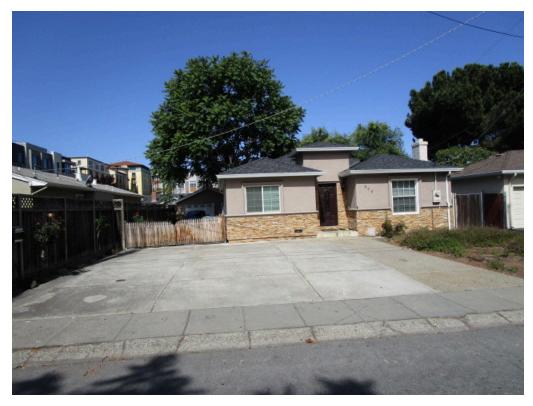

Pertinent subject property information is noted below:

| PROPERTY INFORMATION                   |                                                                                                                                   |  |
|----------------------------------------|-----------------------------------------------------------------------------------------------------------------------------------|--|
| Site Address(es)                       | 383 and 375 South Baywood Avenue, San Jose, Santa Clara<br>County, California 95128                                               |  |
| Property ID (APN or Block/Lot)         | 277-34-038 and 039                                                                                                                |  |
| Location                               | The subject property is located on the western side of South<br>Baywood Avenue and northern side of Hemlock Avenue.               |  |
| Property Type                          | Residential                                                                                                                       |  |
| SITE AND BUILDING INFORMATION          |                                                                                                                                   |  |
| Approximate Site Acreage/Source        | 0.30 acres/Santa Clara County Assessor                                                                                            |  |
| Number of Buildings                    | Three                                                                                                                             |  |
| Building Construction Date(s)          | 1945                                                                                                                              |  |
| Building Square Footage<br>(SF)/Source | 2,327 SF/Client                                                                                                                   |  |
| Number of Floors/Stories               | One                                                                                                                               |  |
| Basement or Subgrade Area(s)           | None identified                                                                                                                   |  |
| Number of Units                        | Three                                                                                                                             |  |
| Additional Improvements                | Concrete-paved driveways, storage shed, concrete-paved areas and landscaped areas                                                 |  |
| On-site Occupant(s)                    | Vacant (375 South Baywood Avenue)<br>Residence (375 South Baywood Avenue - rear building)<br>Residence (383 South Baywood Avenue) |  |
| Current On-site Operations/Use         | General residential and storage uses                                                                                              |  |
| Current Use of Hazardous<br>Substances | None identified                                                                                                                   |  |
|                                        |                                                                                                                                   |  |
| REGULATORY INFORMATION                 |                                                                                                                                   |  |

# **1.0 INTRODUCTION**

This report documents the methods and findings of the Phase I ESA performed in conformance with AEI's contract and scope and limitations of ASTM Standard Practice E1527-13 and the EPA Standards and Practices for All Appropriate Inquiries (40 CFR Part 312) for the property located at 383 and 375 South Baywood Avenue, San Jose, Santa Clara County, California (Appendix A: Figures and Appendix B: Property Photographs).

#### 2.1 SITE LOCATION AND DESCRIPTION

| PROPERTY INFORMATION            |                                                              |  |
|---------------------------------|--------------------------------------------------------------|--|
| Site Address(es)                | 383 and 375 South Baywood Avenue, San Jose, Santa Clara      |  |
|                                 | County, California 95128                                     |  |
| Property ID (APN or Block/Lot)  | 277-34-038 and 039                                           |  |
| Location                        | The subject property is located on the western side of South |  |
|                                 | Baywood Avenue and northern side of Hemlock Avenue.          |  |
| Property Type                   | Residential                                                  |  |
| SITE AND BUILDING INFORMATION   |                                                              |  |
| Approximate Site Acreage/Source | 0.30 acres/Santa Clara County Assessor                       |  |
| Number of Buildings             | Three                                                        |  |
| Building Construction Date(s)   | 1945                                                         |  |
| Building Square Footage         | 2,327 SF/Client                                              |  |
| (SF)/Source                     |                                                              |  |
| Number of Floors/Stories        | One                                                          |  |
| Basement or Subgrade Area(s)    | None identified                                              |  |
| Number of Units                 | Three                                                        |  |
| Additional Improvements         | Concrete-paved driveways, storage shed, concrete-paved       |  |
|                                 | areas and landscaped areas                                   |  |
| On-site Occupant(s)             | Vacant (375 South Baywood Avenue)                            |  |
|                                 | Residence (375 South Baywood Avenue - rear building)         |  |
|                                 | Residence (383 South Baywood Avenue)                         |  |
| Current On-site Operations/Use  | General residential and storage uses                         |  |
| Current Use of Hazardous        | None identified                                              |  |
| Substances                      |                                                              |  |
| REGULATORY INFORMATION          |                                                              |  |
| Regulatory Database Listing(s)  | None identified                                              |  |