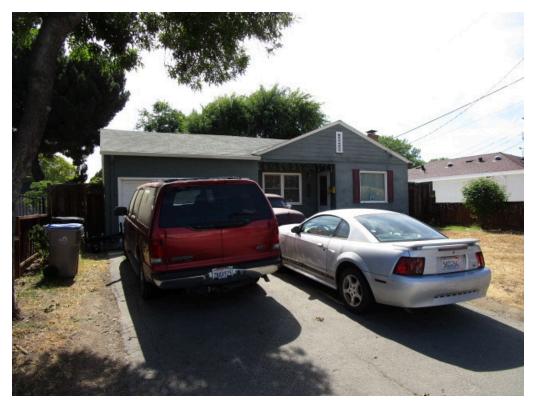

Pertinent subject property information is noted below:

| PROPERTY INFORMATION                   |                                                                                                                                   |  |
|----------------------------------------|-----------------------------------------------------------------------------------------------------------------------------------|--|
| Site Address(es)                       | 383 and 375 South Baywood Avenue, San Jose, Santa Clara<br>County, California 95128                                               |  |
| Property ID (APN or Block/Lot)         | 277-34-038 and 039                                                                                                                |  |
| Location                               | The subject property is located on the western side of South<br>Baywood Avenue and northern side of Hemlock Avenue.               |  |
| Property Type                          | Residential                                                                                                                       |  |
| SITE AND BUILDING INFORMATION          |                                                                                                                                   |  |
| Approximate Site Acreage/Source        | 0.30 acres/Santa Clara County Assessor                                                                                            |  |
| Number of Buildings                    | Three                                                                                                                             |  |
| Building Construction Date(s)          | 1945                                                                                                                              |  |
| Building Square Footage<br>(SF)/Source | 2,327 SF/Client                                                                                                                   |  |
| Number of Floors/Stories               | One                                                                                                                               |  |
| Basement or Subgrade Area(s)           | None identified                                                                                                                   |  |
| Number of Units                        | Three                                                                                                                             |  |
| Additional Improvements                | Concrete-paved driveways, storage shed, concrete-paved areas and landscaped areas                                                 |  |
| On-site Occupant(s)                    | Vacant (375 South Baywood Avenue)<br>Residence (375 South Baywood Avenue - rear building)<br>Residence (383 South Baywood Avenue) |  |
| Current On-site Operations/Use         | General residential and storage uses                                                                                              |  |
| Current Use of Hazardous<br>Substances | None identified                                                                                                                   |  |
|                                        |                                                                                                                                   |  |
| REGULATORY INFORMATION                 |                                                                                                                                   |  |

#### 2.1 SITE LOCATION AND DESCRIPTION

| PROPERTY INFORMATION            |                                                              |  |
|---------------------------------|--------------------------------------------------------------|--|
| Site Address(es)                | 383 and 375 South Baywood Avenue, San Jose, Santa Clara      |  |
|                                 | County, California 95128                                     |  |
| Property ID (APN or Block/Lot)  | 277-34-038 and 039                                           |  |
| Location                        | The subject property is located on the western side of South |  |
|                                 | Baywood Avenue and northern side of Hemlock Avenue.          |  |
| Property Type                   | Residential                                                  |  |
| SITE AND BUILDING INFORMATION   |                                                              |  |
| Approximate Site Acreage/Source | 0.30 acres/Santa Clara County Assessor                       |  |
| Number of Buildings             | Three                                                        |  |
| Building Construction Date(s)   | 1945                                                         |  |
| Building Square Footage         | 2,327 SF/Client                                              |  |
| (SF)/Source                     |                                                              |  |
| Number of Floors/Stories        | One                                                          |  |
| Basement or Subgrade Area(s)    | None identified                                              |  |
| Number of Units                 | Three                                                        |  |
| Additional Improvements         | Concrete-paved driveways, storage shed, concrete-paved       |  |
|                                 | areas and landscaped areas                                   |  |
| On-site Occupant(s)             | Vacant (375 South Baywood Avenue)                            |  |
|                                 | Residence (375 South Baywood Avenue - rear building)         |  |
|                                 | Residence (383 South Baywood Avenue)                         |  |
| Current On-site Operations/Use  | General residential and storage uses                         |  |
| Current Use of Hazardous        | None identified                                              |  |
| Substances                      |                                                              |  |
| REGULATORY INFORMATION          |                                                              |  |
| Regulatory Database Listing(s)  | None identified                                              |  |