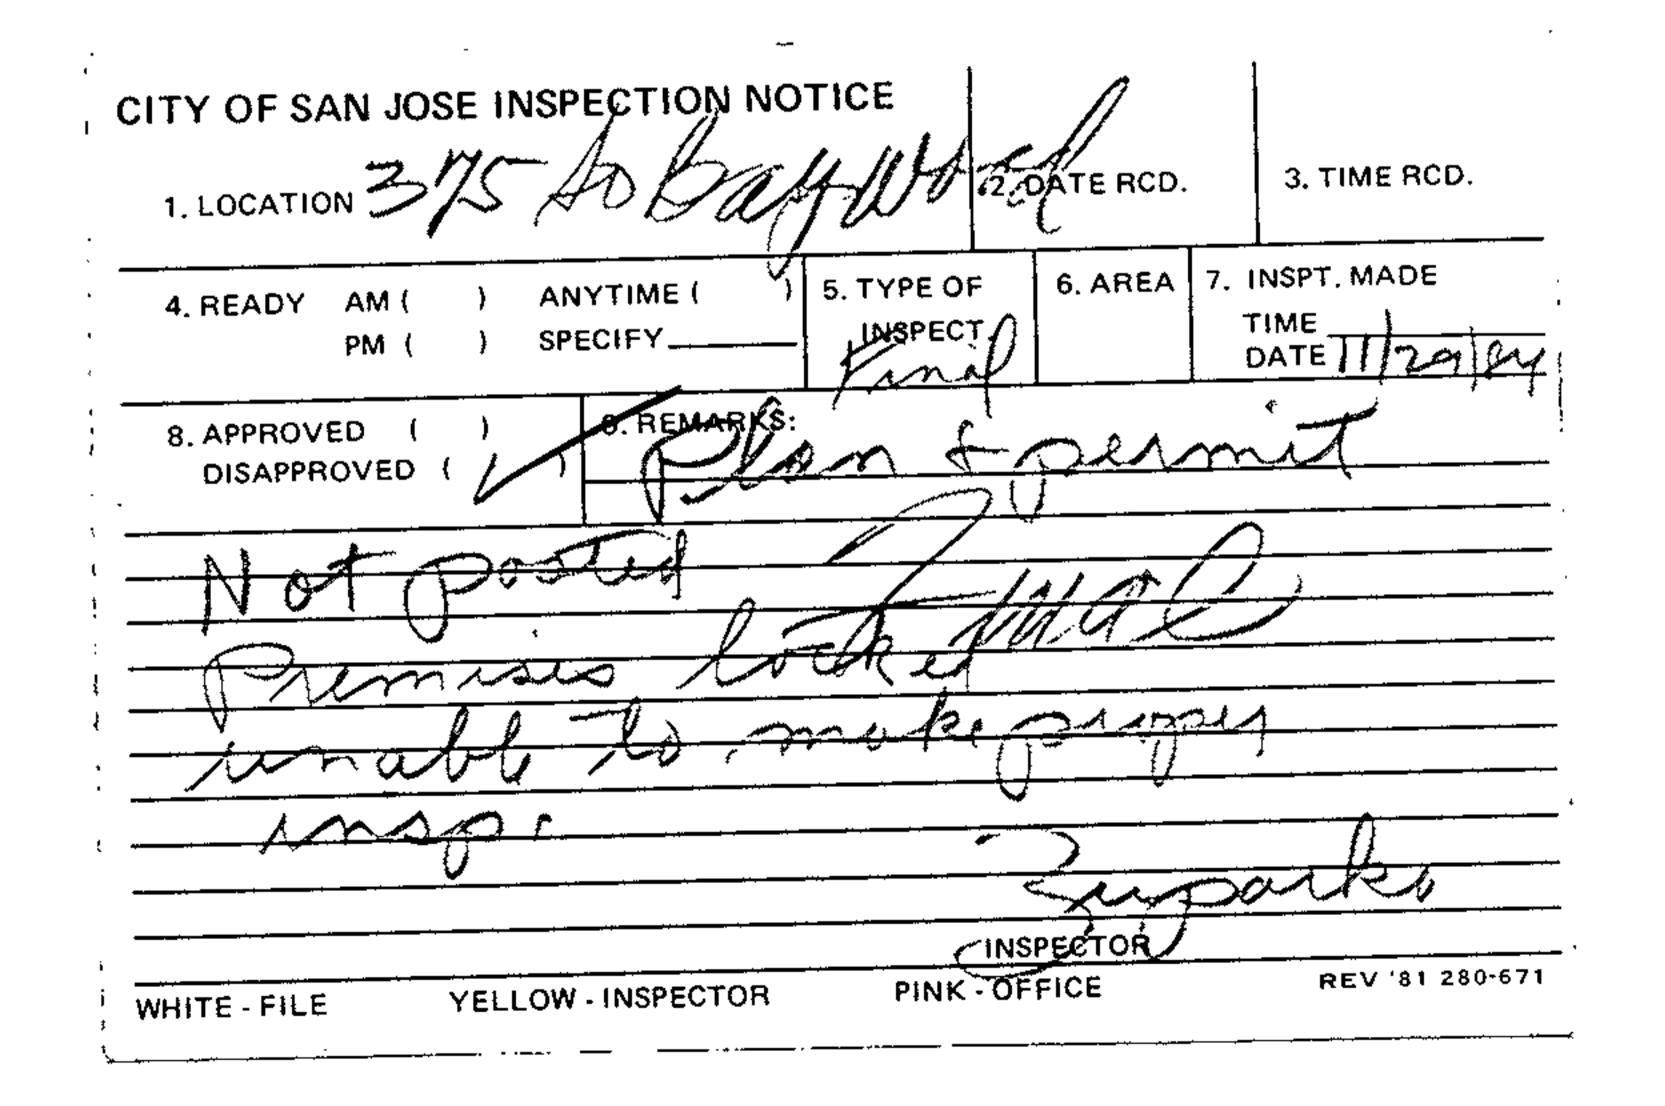

Records Summary

| Year(s) | Owner/Applicant | Description of Permit and Building Use                                                                                                                                   |
|---------|-----------------|--------------------------------------------------------------------------------------------------------------------------------------------------------------------------|
| 1970    | Hockman         | Plumbing and/or gas piping permit for home (hand written note indicates "cesspool abate survey") - 375 South Baywood                                                     |
| 1970    | Hockman         | Cesspool abatement (375 South Baywood)                                                                                                                                   |
| 1976    | McManus         | Electrical permit for carpet cleaning business (375<br>South Baywood)                                                                                                    |
| 1977    | Lampe           | Mechanical permit for residence (383 South Baywood)                                                                                                                      |
| 1981    | Killeen         | Electrical permit for residential building (375 South Baywood)                                                                                                           |
| 1984    | Killeen         | Permit to alter existing unpermitted accessory<br>building (375 South Baywood) - no permits were<br>obtained for an addition to an existing 16-foot by<br>27-foot garage |

| Year(s) | Owner/Applicant     | Description of Permit and Building Use                                                                                                                                                                                                                                                                                                                    |
|---------|---------------------|-----------------------------------------------------------------------------------------------------------------------------------------------------------------------------------------------------------------------------------------------------------------------------------------------------------------------------------------------------------|
| 1984    | Killeen             | Electrical permit for single family residence and off<br>street parking facility (375 South Baywood) -<br>permit includes hand written note with "cleanup<br>work."                                                                                                                                                                                       |
| 1990    | Parrish             | Plumbing permit - septic abatement (383 South Baywood)                                                                                                                                                                                                                                                                                                    |
| 1995    | Eastman Contracting | Re-roofing permit (375 South Baywood)                                                                                                                                                                                                                                                                                                                     |
| 1996    | Dwyer               | Electrical service change (383 South Baywood)                                                                                                                                                                                                                                                                                                             |
| 2012    | Not listed          | Expired permit for garage reversion to original use<br>with plumbing, reinstall garage door, demo<br>unpermitted 133 square-foot bedroom addition,<br>demo of unpermitted 131 square-foot laundry<br>room and foyer addition, demo of 40 square-foot<br>porch, legalization of relocated furnace, water<br>heater and garage lighting (375 South Baywood) |

San Jose Building Department records indicated that the residences were previously connected to septic systems that were removed/abated in 1970 (375 South Baywood) and 1990 (383 South Baywood). City of San Jose records indicated that the subject property is currently connected to the municipal sanitary sewer system. Considering that the septic systems were historically used for residential purposes only, and was removed/abated more than 27 years ago, the former septic systems are not expected to represent a significant environmental concern.