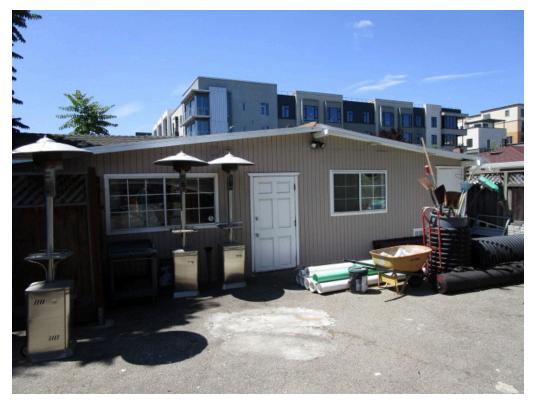

# **1.0 INTRODUCTION**

This report documents the methods and findings of the Phase I ESA performed in conformance with AEI's contract and scope and limitations of ASTM Standard Practice E1527-13 and the EPA Standards and Practices for All Appropriate Inquiries (40 CFR Part 312) for the property located at 383 and 375 South Baywood Avenue, San Jose, Santa Clara County, California (Appendix A: Figures and Appendix B: Property Photographs).

## **1.5** LIMITING CONDITIONS/DEVIATIONS

The performance of this Phase I ESA was limited by the following:

- While additional assessments may have been conducted on the subject property, these documents must be provided for AEI's review in order for the information to be summarized/included in this Phase I ESA. Please refer to Section 6.3 for a summary of previous reports and other documentation provided to AEI during this assessment.
- The User did not complete the ASTM User Questionnaire or provide the User information to AEI. AEI assumes that qualification for the LLPs is being established by the User in documentation outside of this assessment.
- AEI was not able to access the interior of the main residence at 375 South Baywood Avenue) or a portion of the rear residential/storage building (375 South Baywood Avenue) during the site reconnaissance. However, Dr. Adam Askari, subject property owner, provided photographs of the interior of the main residence on June 6, 2018, which was observed to be in good condition and vacant. The rear building was occupied by one residential tenant, and contains a storage room that is utilized by Dr. Askari. A portion of the rear residence and the storage room were visible during the site reconnaissance, and no apparent environmental concerns were identified. Based on the photographs provided by Dr. Askari (taken on June 6, 2018), interviews with Dr. Askari, and AEI's site observations, the limitation is not expected to alter the Findings of this assessment.