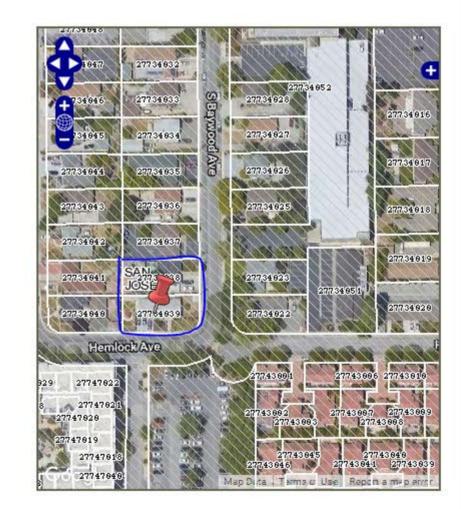

Pertinent subject property information is noted below:

| PROPERTY INFORMATION                   |                                                                                                                                   |  |
|----------------------------------------|-----------------------------------------------------------------------------------------------------------------------------------|--|
| Site Address(es)                       | 383 and 375 South Baywood Avenue, San Jose, Santa Clara<br>County, California 95128                                               |  |
| Property ID (APN or Block/Lot)         | 277-34-038 and 039                                                                                                                |  |
| Location                               | The subject property is located on the western side of South<br>Baywood Avenue and northern side of Hemlock Avenue.               |  |
| Property Type                          | Residential                                                                                                                       |  |
| SITE AND BUILDING INFORMATION          |                                                                                                                                   |  |
| Approximate Site Acreage/Source        | 0.30 acres/Santa Clara County Assessor                                                                                            |  |
| Number of Buildings                    | Three                                                                                                                             |  |
| Building Construction Date(s)          | 1945                                                                                                                              |  |
| Building Square Footage<br>(SF)/Source | 2,327 SF/Client                                                                                                                   |  |
| Number of Floors/Stories               | One                                                                                                                               |  |
| Basement or Subgrade Area(s)           | None identified                                                                                                                   |  |
| Number of Units                        | Three                                                                                                                             |  |
| Additional Improvements                | Concrete-paved driveways, storage shed, concrete-paved areas and landscaped areas                                                 |  |
| On-site Occupant(s)                    | Vacant (375 South Baywood Avenue)<br>Residence (375 South Baywood Avenue - rear building)<br>Residence (383 South Baywood Avenue) |  |
| Current On-site Operations/Use         | General residential and storage uses                                                                                              |  |
| Current Use of Hazardous<br>Substances | None identified                                                                                                                   |  |
|                                        |                                                                                                                                   |  |
| REGULATORY INFORMATION                 |                                                                                                                                   |  |

#### 2.1 SITE LOCATION AND DESCRIPTION

| PROPERTY INFORMATION            |                                                              |  |
|---------------------------------|--------------------------------------------------------------|--|
| Site Address(es)                | 383 and 375 South Baywood Avenue, San Jose, Santa Clara      |  |
|                                 | County, California 95128                                     |  |
| Property ID (APN or Block/Lot)  | 277-34-038 and 039                                           |  |
| Location                        | The subject property is located on the western side of South |  |
|                                 | Baywood Avenue and northern side of Hemlock Avenue.          |  |
| Property Type                   | Residential                                                  |  |
| SITE AND BUILDING INFORMATION   |                                                              |  |
| Approximate Site Acreage/Source | 0.30 acres/Santa Clara County Assessor                       |  |
| Number of Buildings             | Three                                                        |  |
| Building Construction Date(s)   | 1945                                                         |  |
| Building Square Footage         | 2,327 SF/Client                                              |  |
| (SF)/Source                     |                                                              |  |
| Number of Floors/Stories        | One                                                          |  |
| Basement or Subgrade Area(s)    | None identified                                              |  |
| Number of Units                 | Three                                                        |  |
| Additional Improvements         | Concrete-paved driveways, storage shed, concrete-paved       |  |
|                                 | areas and landscaped areas                                   |  |
| On-site Occupant(s)             | Vacant (375 South Baywood Avenue)                            |  |
|                                 | Residence (375 South Baywood Avenue - rear building)         |  |
|                                 | Residence (383 South Baywood Avenue)                         |  |
| Current On-site Operations/Use  | General residential and storage uses                         |  |
| Current Use of Hazardous        | None identified                                              |  |
| Substances                      |                                                              |  |
| REGULATORY INFORMATION          |                                                              |  |
| Regulatory Database Listing(s)  | None identified                                              |  |

#### 2.3 SITE AND VICINITY CHARACTERISTICS

The subject property is located in a mixed residential and commercial area of San Jose, California. The immediately surrounding properties consist of the following: