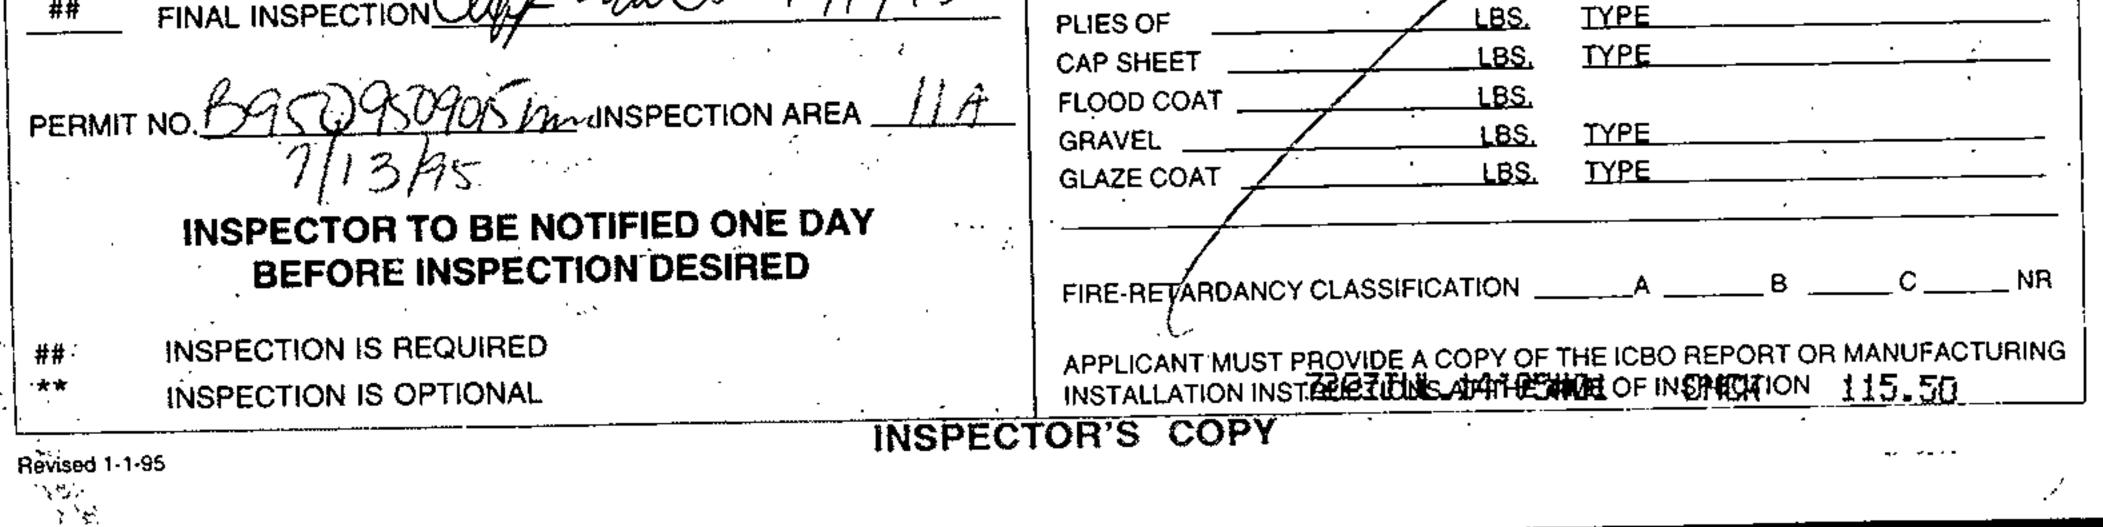

| Year(s) | Owner/Applicant     | Description of Permit and Building Use                                                                                                                                                                                                                                                                                                                    |
|---------|---------------------|-----------------------------------------------------------------------------------------------------------------------------------------------------------------------------------------------------------------------------------------------------------------------------------------------------------------------------------------------------------|
| 1984    | Killeen             | Electrical permit for single family residence and off<br>street parking facility (375 South Baywood) -<br>permit includes hand written note with "cleanup<br>work."                                                                                                                                                                                       |
| 1990    | Parrish             | Plumbing permit - septic abatement (383 South Baywood)                                                                                                                                                                                                                                                                                                    |
| 1995    | Eastman Contracting | Re-roofing permit (375 South Baywood)                                                                                                                                                                                                                                                                                                                     |
| 1996    | Dwyer               | Electrical service change (383 South Baywood)                                                                                                                                                                                                                                                                                                             |
| 2012    | Not listed          | Expired permit for garage reversion to original use<br>with plumbing, reinstall garage door, demo<br>unpermitted 133 square-foot bedroom addition,<br>demo of unpermitted 131 square-foot laundry<br>room and foyer addition, demo of 40 square-foot<br>porch, legalization of relocated furnace, water<br>heater and garage lighting (375 South Baywood) |