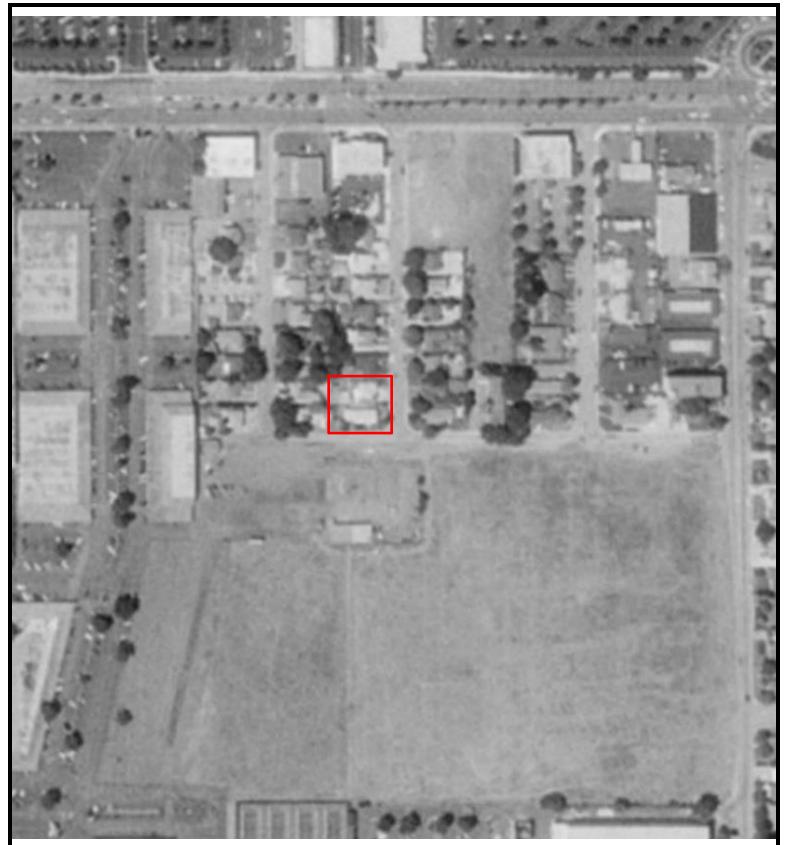

Pertinent subject property information is noted below:

| PROPERTY INFORMATION                   |                                                                                                                                   |  |
|----------------------------------------|-----------------------------------------------------------------------------------------------------------------------------------|--|
| Site Address(es)                       | 383 and 375 South Baywood Avenue, San Jose, Santa Clara<br>County, California 95128                                               |  |
| Property ID (APN or Block/Lot)         | 277-34-038 and 039                                                                                                                |  |
| Location                               | The subject property is located on the western side of South<br>Baywood Avenue and northern side of Hemlock Avenue.               |  |
| Property Type                          | Residential                                                                                                                       |  |
| SITE AND BUILDING INFORMATION          |                                                                                                                                   |  |
| Approximate Site Acreage/Source        | 0.30 acres/Santa Clara County Assessor                                                                                            |  |
| Number of Buildings                    | Three                                                                                                                             |  |
| Building Construction Date(s)          | 1945                                                                                                                              |  |
| Building Square Footage<br>(SF)/Source | 2,327 SF/Client                                                                                                                   |  |
| Number of Floors/Stories               | One                                                                                                                               |  |
| Basement or Subgrade Area(s)           | None identified                                                                                                                   |  |
| Number of Units                        | Three                                                                                                                             |  |
| Additional Improvements                | Concrete-paved driveways, storage shed, concrete-paved areas and landscaped areas                                                 |  |
| On-site Occupant(s)                    | Vacant (375 South Baywood Avenue)<br>Residence (375 South Baywood Avenue - rear building)<br>Residence (383 South Baywood Avenue) |  |
| Current On-site Operations/Use         | General residential and storage uses                                                                                              |  |
| Current Use of Hazardous<br>Substances | None identified                                                                                                                   |  |
|                                        |                                                                                                                                   |  |
| REGULATORY INFORMATION                 |                                                                                                                                   |  |

#### 2.1 SITE LOCATION AND DESCRIPTION

| PROPERTY INFORMATION            |                                                              |  |
|---------------------------------|--------------------------------------------------------------|--|
| Site Address(es)                | 383 and 375 South Baywood Avenue, San Jose, Santa Clara      |  |
|                                 | County, California 95128                                     |  |
| Property ID (APN or Block/Lot)  | 277-34-038 and 039                                           |  |
| Location                        | The subject property is located on the western side of South |  |
|                                 | Baywood Avenue and northern side of Hemlock Avenue.          |  |
| Property Type                   | Residential                                                  |  |
| SITE AND BUILDING INFORMATION   |                                                              |  |
| Approximate Site Acreage/Source | 0.30 acres/Santa Clara County Assessor                       |  |
| Number of Buildings             | Three                                                        |  |
| Building Construction Date(s)   | 1945                                                         |  |
| Building Square Footage         | 2,327 SF/Client                                              |  |
| (SF)/Source                     |                                                              |  |
| Number of Floors/Stories        | One                                                          |  |
| Basement or Subgrade Area(s)    | None identified                                              |  |
| Number of Units                 | Three                                                        |  |
| Additional Improvements         | Concrete-paved driveways, storage shed, concrete-paved       |  |
|                                 | areas and landscaped areas                                   |  |
| On-site Occupant(s)             | Vacant (375 South Baywood Avenue)                            |  |
|                                 | Residence (375 South Baywood Avenue - rear building)         |  |
|                                 | Residence (383 South Baywood Avenue)                         |  |
| Current On-site Operations/Use  | General residential and storage uses                         |  |
| Current Use of Hazardous        | None identified                                              |  |
| Substances                      |                                                              |  |
| REGULATORY INFORMATION          |                                                              |  |
| Regulatory Database Listing(s)  | None identified                                              |  |

#### 2.3 SITE AND VICINITY CHARACTERISTICS

The subject property is located in a mixed residential and commercial area of San Jose, California. The immediately surrounding properties consist of the following: