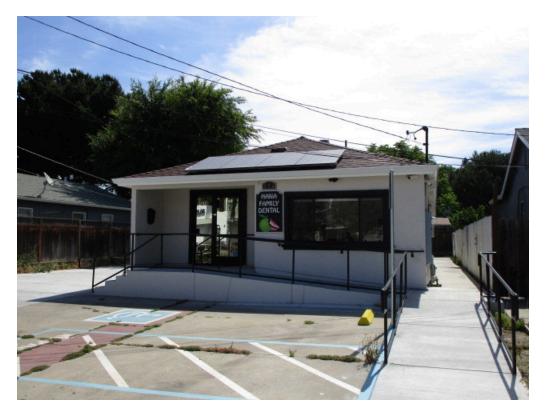

The immediately surrounding properties consist of the following:

| Direction | Tenant/Use (Address)                                                                                                                 | Regulatory Database Listing(s) |
|-----------|--------------------------------------------------------------------------------------------------------------------------------------|--------------------------------|
| North     | Richard H. Lambie (367 South Baywood Avenue)                                                                                         | None identified                |
| East      | South Baywood Avenue followed by:                                                                                                    | None identified                |
|           | Residence (376 South Baywood Avenue) and<br>Ready Town (384 South Baywood Avenue)                                                    |                                |
| South     | Hemlock Avenue followed by:                                                                                                          | None identified                |
|           | Levare Townhouses (3003 Olin Avenue) and a parking lot                                                                               |                                |
| West      | Residence (366 South Redwood Avenue), Hana<br>Family Dental (374 South Redwood Avenue) and a<br>residence (382 South Redwood Avenue) | None identified                |

| Direction | Tenant/Use (Address)                                                                                                                 | Regulatory Database Listing(s) |
|-----------|--------------------------------------------------------------------------------------------------------------------------------------|--------------------------------|
| East      | South Baywood Avenue followed by:                                                                                                    | None identified                |
|           | Residence (376 South Baywood Avenue) and<br>Ready Town (384 South Baywood Avenue)                                                    |                                |
| South     | Hemlock Avenue followed by:                                                                                                          | None identified                |
|           | Levare Townhouses (3003 Olin Avenue) and a parking lot                                                                               |                                |
| West      | Residence (366 South Redwood Avenue), Hana<br>Family Dental (374 South Redwood Avenue) and a<br>residence (382 South Redwood Avenue) | None identified                |