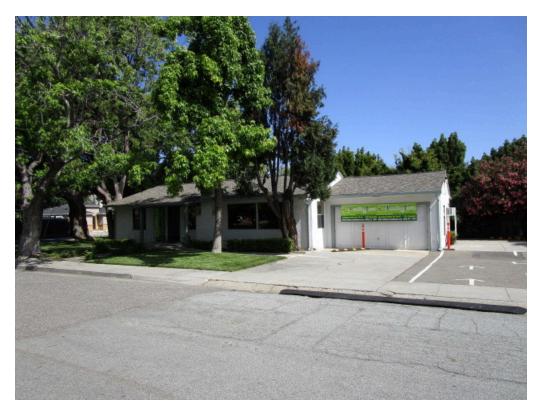

Pertinent subject property information is noted below:

| PROPERTY INFORMATION                   |                                                                                                                                   |  |
|----------------------------------------|-----------------------------------------------------------------------------------------------------------------------------------|--|
| Site Address(es)                       | 383 and 375 South Baywood Avenue, San Jose, Santa Clara<br>County, California 95128                                               |  |
| Property ID (APN or Block/Lot)         | 277-34-038 and 039                                                                                                                |  |
| Location                               | The subject property is located on the western side of South<br>Baywood Avenue and northern side of Hemlock Avenue.               |  |
| Property Type                          | Residential                                                                                                                       |  |
| SITE AND BUILDING INFORMATION          |                                                                                                                                   |  |
| Approximate Site Acreage/Source        | 0.30 acres/Santa Clara County Assessor                                                                                            |  |
| Number of Buildings                    | Three                                                                                                                             |  |
| Building Construction Date(s)          | 1945                                                                                                                              |  |
| Building Square Footage<br>(SF)/Source | 2,327 SF/Client                                                                                                                   |  |
| Number of Floors/Stories               | One                                                                                                                               |  |
| Basement or Subgrade Area(s)           | None identified                                                                                                                   |  |
| Number of Units                        | Three                                                                                                                             |  |
| Additional Improvements                | Concrete-paved driveways, storage shed, concrete-paved areas and landscaped areas                                                 |  |
| On-site Occupant(s)                    | Vacant (375 South Baywood Avenue)<br>Residence (375 South Baywood Avenue - rear building)<br>Residence (383 South Baywood Avenue) |  |
| Current On-site Operations/Use         | General residential and storage uses                                                                                              |  |
| Current Use of Hazardous<br>Substances | None identified                                                                                                                   |  |
|                                        |                                                                                                                                   |  |
| REGULATORY INFORMATION                 |                                                                                                                                   |  |

#### 2.1 SITE LOCATION AND DESCRIPTION

| PROPERTY INFORMATION            |                                                              |  |
|---------------------------------|--------------------------------------------------------------|--|
| Site Address(es)                | 383 and 375 South Baywood Avenue, San Jose, Santa Clara      |  |
|                                 | County, California 95128                                     |  |
| Property ID (APN or Block/Lot)  | 277-34-038 and 039                                           |  |
| Location                        | The subject property is located on the western side of South |  |
|                                 | Baywood Avenue and northern side of Hemlock Avenue.          |  |
| Property Type                   | Residential                                                  |  |
| SITE AND BUILDING INFORMATION   |                                                              |  |
| Approximate Site Acreage/Source | 0.30 acres/Santa Clara County Assessor                       |  |
| Number of Buildings             | Three                                                        |  |
| Building Construction Date(s)   | 1945                                                         |  |
| Building Square Footage         | 2,327 SF/Client                                              |  |
| (SF)/Source                     |                                                              |  |
| Number of Floors/Stories        | One                                                          |  |
| Basement or Subgrade Area(s)    | None identified                                              |  |
| Number of Units                 | Three                                                        |  |
| Additional Improvements         | Concrete-paved driveways, storage shed, concrete-paved       |  |
|                                 | areas and landscaped areas                                   |  |
| On-site Occupant(s)             | Vacant (375 South Baywood Avenue)                            |  |
|                                 | Residence (375 South Baywood Avenue - rear building)         |  |
|                                 | Residence (383 South Baywood Avenue)                         |  |
| Current On-site Operations/Use  | General residential and storage uses                         |  |
| Current Use of Hazardous        | None identified                                              |  |
| Substances                      |                                                              |  |
| REGULATORY INFORMATION          |                                                              |  |
| Regulatory Database Listing(s)  | None identified                                              |  |