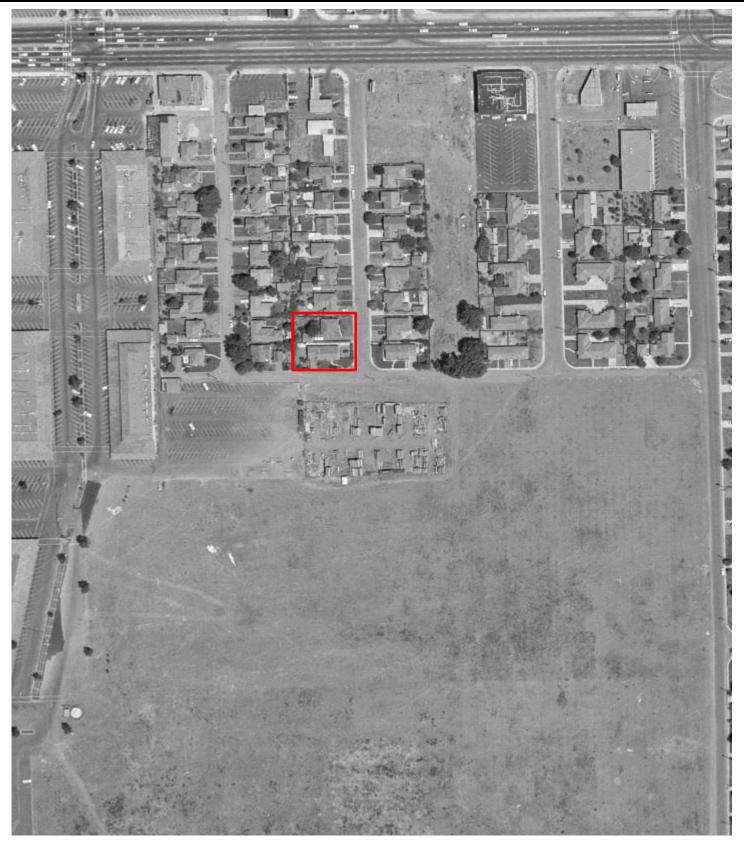

#### **3.1** AERIAL PHOTOGRAPHS

AEI reviewed aerial photographs of the subject property and surrounding area. A search was made of the Environmental Data Resources, Inc. collection of aerial photographs. Aerial photographs were reviewed for the following years:

| Year(s) | Subject Property Description              | Adjacent Site Descriptions              |
|---------|-------------------------------------------|-----------------------------------------|
| 1939    | Agricultural land                         | NORTH: Agricultural land                |
|         |                                           | EAST: Agricultural land                 |
|         |                                           | SOUTH: Roadway followed by agricultural |
|         |                                           | land                                    |
|         |                                           | WEST: Agricultural land                 |
| 1948,   | Developed with two residences and one out | NORTH: Residential                      |
| 1950,   | building                                  | EAST: Roadway followed by residences    |
| 1956    |                                           | SOUTH: Roadway followed by agricultural |
|         |                                           | land                                    |
|         |                                           | WEST: Residential                       |

| Year(s)                | Subject Property Description                       | Adjacent Site Descriptions                                                                                                                                                        |
|------------------------|----------------------------------------------------|-----------------------------------------------------------------------------------------------------------------------------------------------------------------------------------|
| 1963                   | Developed with two residences and one out building | NORTH: Residential<br>EAST: Roadway followed by residences<br>SOUTH: Roadway followed by vacant land<br>and an equipment/material storage area<br>WEST: Residential               |
| 1968,<br>1974,<br>1982 | Developed with two residences and one out building | NORTH: Residential<br>EAST: Roadway followed by residences<br>SOUTH: Roadway followed by vacant land, an<br>equipment/material storage area and paved<br>lot<br>WEST: Residential |
| 1993,<br>1998          | Developed with two residences and one out building | NORTH: Residential<br>EAST: Roadway followed by residences<br>SOUTH: Roadway followed by a paved lot<br>WEST: Residential                                                         |
| 2006,<br>2009          | Developed with two residences and one out building | NORTH: Residential<br>EAST: Roadway followed by residences<br>SOUTH: Roadway followed by paved parking<br>lots<br>WEST: Residential                                               |
| 2012,<br>2016          | Developed with two residences and one out building | NORTH: Residential<br>EAST: Roadway followed by residences<br>SOUTH: Roadway followed by paved parking<br>lots and townhouses<br>WEST: Residential                                |