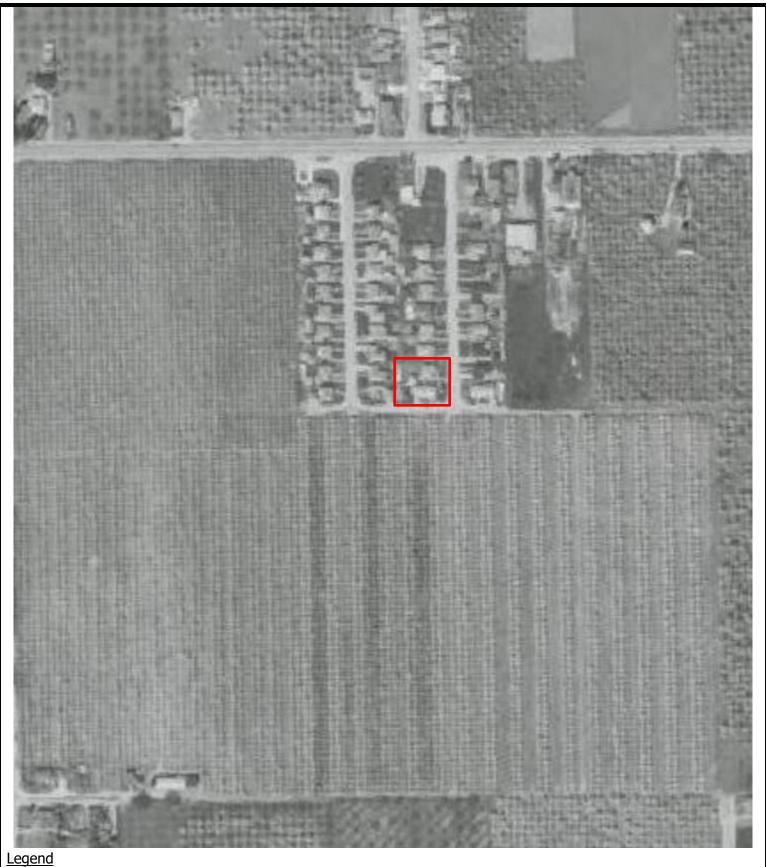

#### **3.1** AERIAL PHOTOGRAPHS

AEI reviewed aerial photographs of the subject property and surrounding area. A search was made of the Environmental Data Resources, Inc. collection of aerial photographs. Aerial photographs were reviewed for the following years:

| Year(s)                | Subject Property Description                       | Adjacent Site Descriptions                                                                                                                                                        |
|------------------------|----------------------------------------------------|-----------------------------------------------------------------------------------------------------------------------------------------------------------------------------------|
| 1963                   | Developed with two residences and one out building | NORTH: Residential<br>EAST: Roadway followed by residences<br>SOUTH: Roadway followed by vacant land<br>and an equipment/material storage area<br>WEST: Residential               |
| 1968,<br>1974,<br>1982 | Developed with two residences and one out building | NORTH: Residential<br>EAST: Roadway followed by residences<br>SOUTH: Roadway followed by vacant land, an<br>equipment/material storage area and paved<br>lot<br>WEST: Residential |
| 1993,<br>1998          | Developed with two residences and one out building | NORTH: Residential<br>EAST: Roadway followed by residences<br>SOUTH: Roadway followed by a paved lot<br>WEST: Residential                                                         |
| 2006,<br>2009          | Developed with two residences and one out building | NORTH: Residential<br>EAST: Roadway followed by residences<br>SOUTH: Roadway followed by paved parking<br>lots<br>WEST: Residential                                               |
| 2012,<br>2016          | Developed with two residences and one out building | NORTH: Residential<br>EAST: Roadway followed by residences<br>SOUTH: Roadway followed by paved parking<br>lots and townhouses<br>WEST: Residential                                |