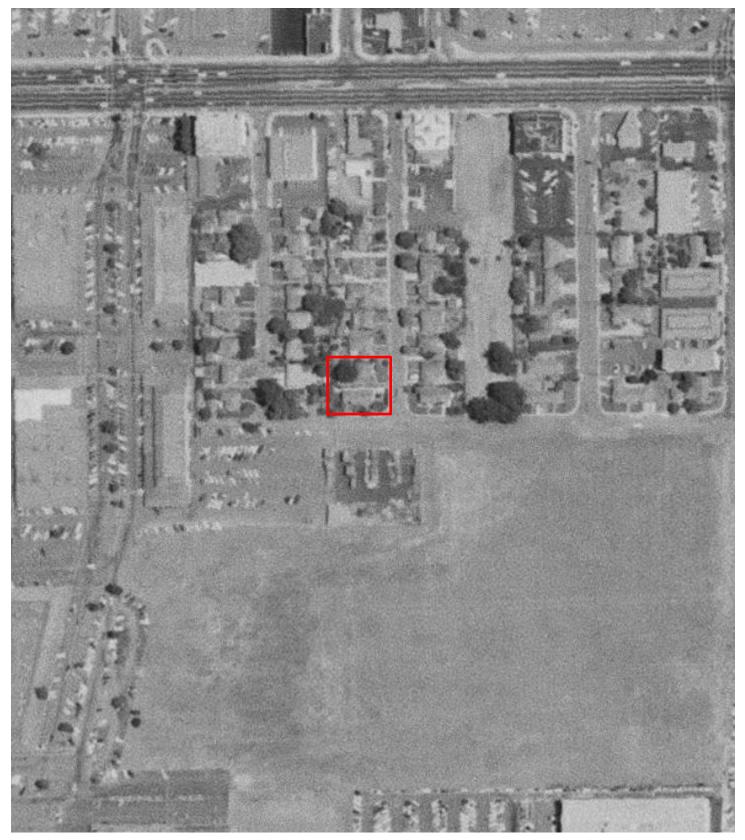

#### **3.1** AERIAL PHOTOGRAPHS

AEI reviewed aerial photographs of the subject property and surrounding area. A search was made of the Environmental Data Resources, Inc. collection of aerial photographs. Aerial photographs were reviewed for the following years:

| Year(s) | Subject Property Description              | Adjacent Site Descriptions              |
|---------|-------------------------------------------|-----------------------------------------|
| 1939    | Agricultural land                         | NORTH: Agricultural land                |
|         |                                           | EAST: Agricultural land                 |
|         |                                           | SOUTH: Roadway followed by agricultural |
|         |                                           | land                                    |
|         |                                           | WEST: Agricultural land                 |
| 1948,   | Developed with two residences and one out | NORTH: Residential                      |
| 1950,   | building                                  | EAST: Roadway followed by residences    |
| 1956    |                                           | SOUTH: Roadway followed by agricultural |
|         |                                           | land                                    |
|         |                                           | WEST: Residential                       |

| Year(s)                | Subject Property Description                       | Adjacent Site Descriptions                                                                                                                                                        |
|------------------------|----------------------------------------------------|-----------------------------------------------------------------------------------------------------------------------------------------------------------------------------------|
| 1963                   | Developed with two residences and one out building | NORTH: Residential<br>EAST: Roadway followed by residences<br>SOUTH: Roadway followed by vacant land<br>and an equipment/material storage area<br>WEST: Residential               |
| 1968,<br>1974,<br>1982 | Developed with two residences and one out building | NORTH: Residential<br>EAST: Roadway followed by residences<br>SOUTH: Roadway followed by vacant land, an<br>equipment/material storage area and paved<br>lot<br>WEST: Residential |
| 1993,<br>1998          | Developed with two residences and one out building | NORTH: Residential<br>EAST: Roadway followed by residences<br>SOUTH: Roadway followed by a paved lot<br>WEST: Residential                                                         |
| 2006,<br>2009          | Developed with two residences and one out building | NORTH: Residential<br>EAST: Roadway followed by residences<br>SOUTH: Roadway followed by paved parking<br>lots<br>WEST: Residential                                               |
| 2012,<br>2016          | Developed with two residences and one out building | NORTH: Residential<br>EAST: Roadway followed by residences<br>SOUTH: Roadway followed by paved parking<br>lots and townhouses<br>WEST: Residential                                |