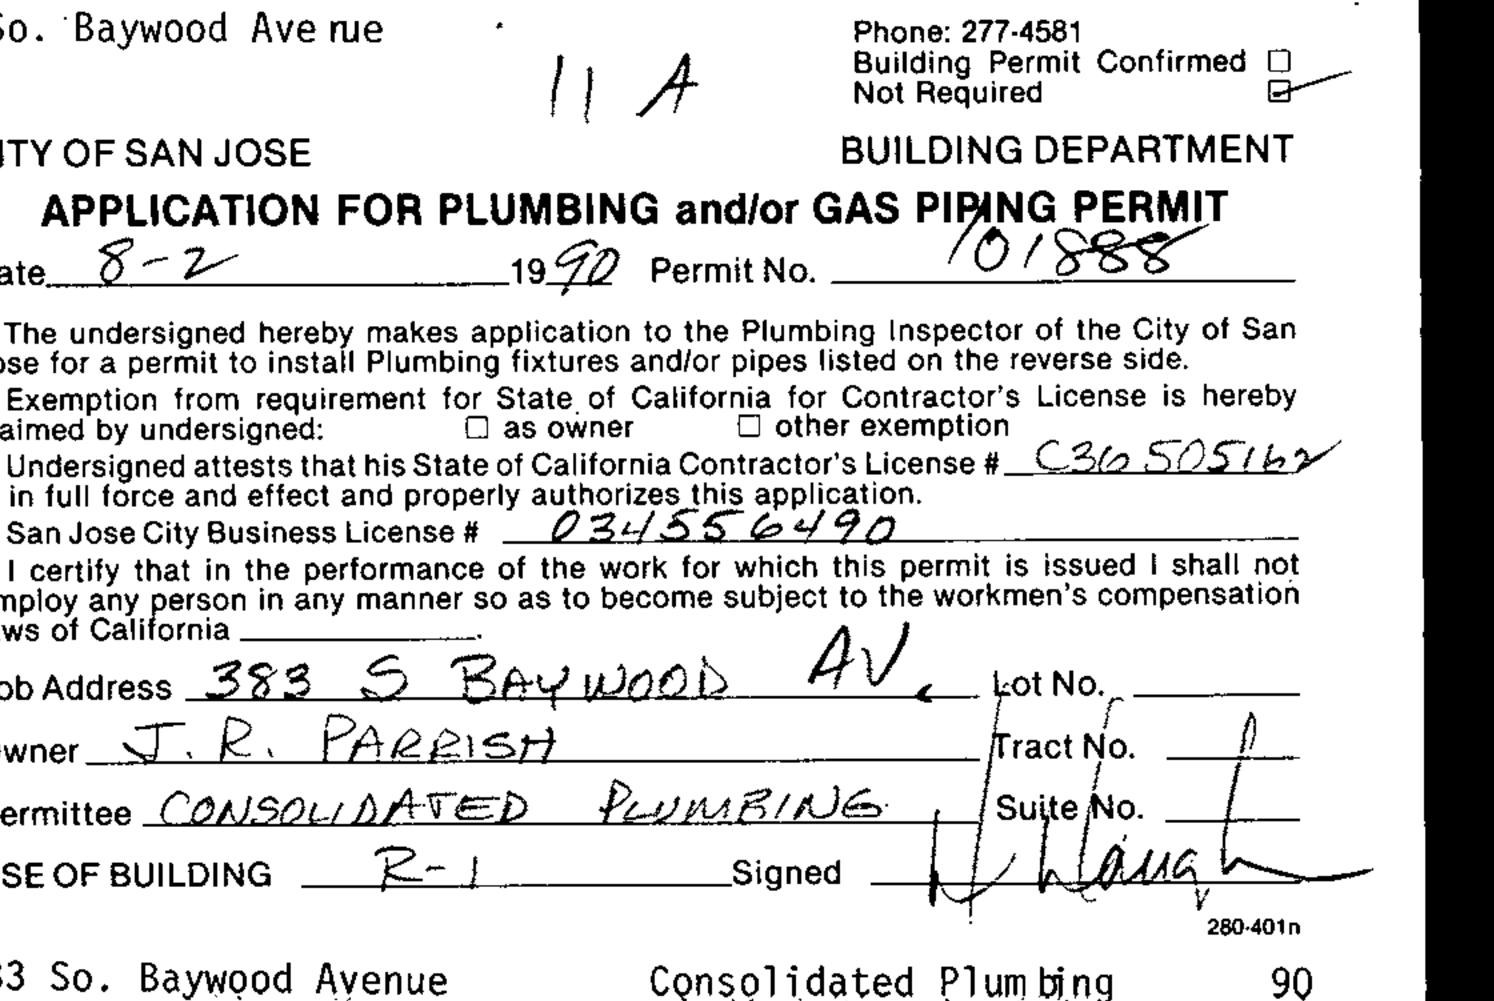

Records Summary

| Year(s) | Owner/Applicant | Description of Permit and Building Use                                                                                                                                   |
|---------|-----------------|--------------------------------------------------------------------------------------------------------------------------------------------------------------------------|
| 1970    | Hockman         | Plumbing and/or gas piping permit for home (hand written note indicates "cesspool abate survey") - 375 South Baywood                                                     |
| 1970    | Hockman         | Cesspool abatement (375 South Baywood)                                                                                                                                   |
| 1976    | McManus         | Electrical permit for carpet cleaning business (375<br>South Baywood)                                                                                                    |
| 1977    | Lampe           | Mechanical permit for residence (383 South Baywood)                                                                                                                      |
| 1981    | Killeen         | Electrical permit for residential building (375 South Baywood)                                                                                                           |
| 1984    | Killeen         | Permit to alter existing unpermitted accessory<br>building (375 South Baywood) - no permits were<br>obtained for an addition to an existing 16-foot by<br>27-foot garage |