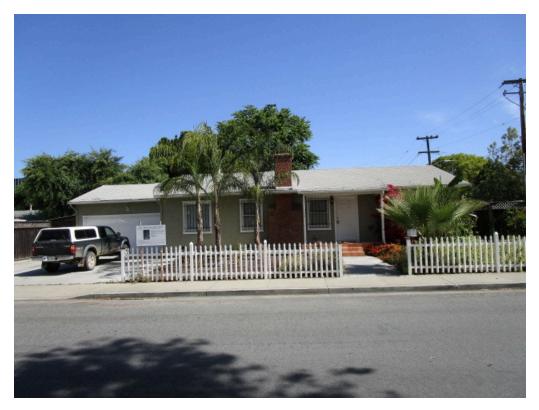

# **1.0 INTRODUCTION**

This report documents the methods and findings of the Phase I ESA performed in conformance with AEI's contract and scope and limitations of ASTM Standard Practice E1527-13 and the EPA Standards and Practices for All Appropriate Inquiries (40 CFR Part 312) for the property located at 383 and 375 South Baywood Avenue, San Jose, Santa Clara County, California (Appendix A: Figures and Appendix B: Property Photographs).

#### 2.1 SITE LOCATION AND DESCRIPTION

| PROPERTY INFORMATION            |                                                              |  |
|---------------------------------|--------------------------------------------------------------|--|
| Site Address(es)                | 383 and 375 South Baywood Avenue, San Jose, Santa Clara      |  |
|                                 | County, California 95128                                     |  |
| Property ID (APN or Block/Lot)  | 277-34-038 and 039                                           |  |
| Location                        | The subject property is located on the western side of South |  |
|                                 | Baywood Avenue and northern side of Hemlock Avenue.          |  |
| Property Type                   | Residential                                                  |  |
| SITE AND BUILDING INFORMATION   |                                                              |  |
| Approximate Site Acreage/Source | 0.30 acres/Santa Clara County Assessor                       |  |
| Number of Buildings             | Three                                                        |  |
| Building Construction Date(s)   | 1945                                                         |  |
| Building Square Footage         | 2,327 SF/Client                                              |  |
| (SF)/Source                     |                                                              |  |
| Number of Floors/Stories        | One                                                          |  |
| Basement or Subgrade Area(s)    | None identified                                              |  |
| Number of Units                 | Three                                                        |  |
| Additional Improvements         | Concrete-paved driveways, storage shed, concrete-paved       |  |
|                                 | areas and landscaped areas                                   |  |
| On-site Occupant(s)             | Vacant (375 South Baywood Avenue)                            |  |
|                                 | Residence (375 South Baywood Avenue - rear building)         |  |
|                                 | Residence (383 South Baywood Avenue)                         |  |
| Current On-site Operations/Use  | General residential and storage uses                         |  |
| Current Use of Hazardous        | None identified                                              |  |
| Substances                      |                                                              |  |
| REGULATORY INFORMATION          |                                                              |  |
| Regulatory Database Listing(s)  | None identified                                              |  |