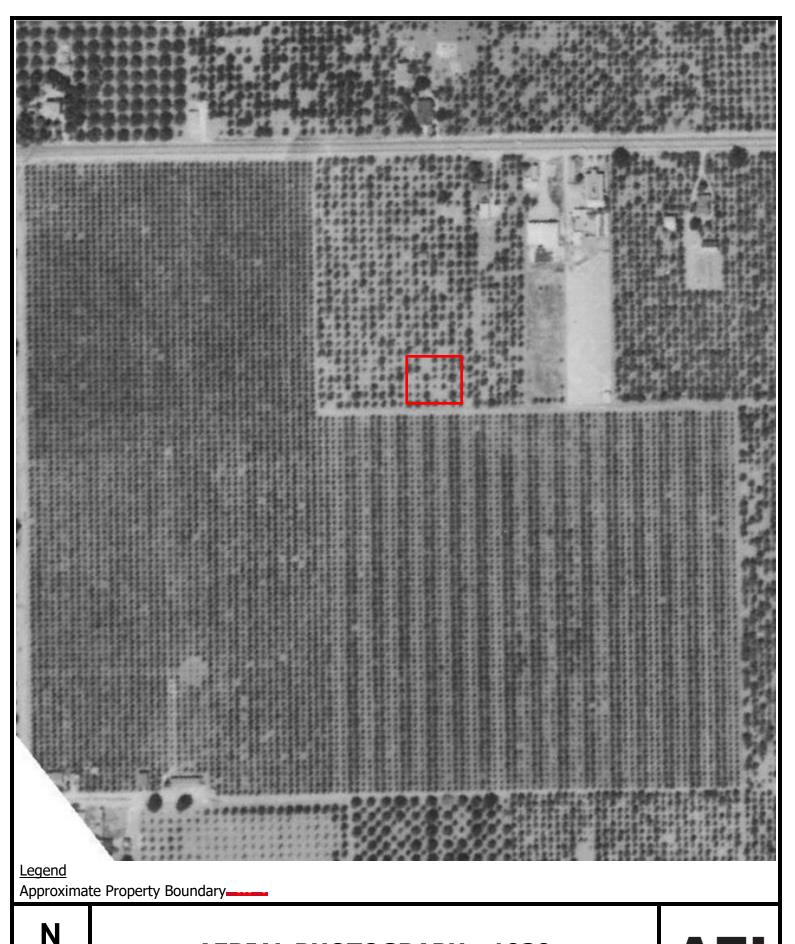

- Based on a review of aerial photographs, the subject property was historically used for agricultural purposes. There is a potential that agricultural chemicals, such as pesticides, herbicides and fertilizers, were used on site, and that the subject property has been impacted by the use of such agricultural chemicals. In general, historical agricultural use is not the subject of environmental enforcement actions by regulatory agencies, and therefore, could be considered a de minimis condition. However, AEI understands that the subject property is slated for redevelopment. Consequently, it would be prudent for the owner of the subject property to determine whether sampling relating to the former agricultural use of the subject property is required by the local planning department or other applicable oversight agency prior to the commencement of redevelopment activities.
- According to Dr. Adam Askari and the City of San Jose, demolition of the subject property buildings is planned for the near future. Regardless of building construction date, the EPA's NESHAP requires that a thorough asbestos survey be performed prior to demolition or renovation activities that may disturb ACMs. This requirement may be enforced by federal, state and local regulatory agencies, and specifies that all suspect ACMs be sampled to determine the presence or absence of asbestos prior to any renovation or demolition activities which may disturb them to prevent potential exposure to workers, building occupants, and the environment. Similarly, OSHA regulations require that specific work practices be implemented when handling construction materials and debris that contain asbestos and/or lead-containing materials.
- Due to the age of the subject property buildings, there is a potential that LBP is present. AEI understands that demolition activities of the subject property buildings are planned. AEI recommends that the property owner consult with a certified Lead Risk Assessor to determine options for control of possible LBP hazards. Stringent local and State regulations may apply to LBP in association with building demolition and worker/ occupant protection. It should be noted that construction activities that disturb materials or paints containing any amount of lead may be subject to certain requirements of the OSHA lead standard contained in 29 CFR 1910.1025 and 1926.62.

Based on a review of aerial photographs, the subject property was historically used for agricultural purposes. There is a potential that agricultural chemicals, such as pesticides, herbicides and fertilizers, were used on site, and that the subject property has been impacted by the use of such agricultural chemicals. In general, historical agricultural use is not the subject of environmental enforcement actions by regulatory agencies, and therefore, could be considered a de minimis condition. However, AEI understands that the subject property is slated for redevelopment. Consequently, it would be prudent for the owner of the subject property is required by the local planning department or other applicable oversight agency prior to the commencement of redevelopment activities.

#### **3.1** AERIAL PHOTOGRAPHS

AEI reviewed aerial photographs of the subject property and surrounding area. A search was made of the Environmental Data Resources, Inc. collection of aerial photographs. Aerial photographs were reviewed for the following years:

| Year(s) | Subject Property Description              | Adjacent Site Descriptions              |
|---------|-------------------------------------------|-----------------------------------------|
| 1939    | Agricultural land                         | NORTH: Agricultural land                |
|         |                                           | EAST: Agricultural land                 |
|         |                                           | SOUTH: Roadway followed by agricultural |
|         |                                           | land                                    |
|         |                                           | WEST: Agricultural land                 |
| 1948,   | Developed with two residences and one out | NORTH: Residential                      |
| 1950,   | building                                  | EAST: Roadway followed by residences    |
| 1956    |                                           | SOUTH: Roadway followed by agricultural |
|         |                                           | land                                    |
|         |                                           | WEST: Residential                       |