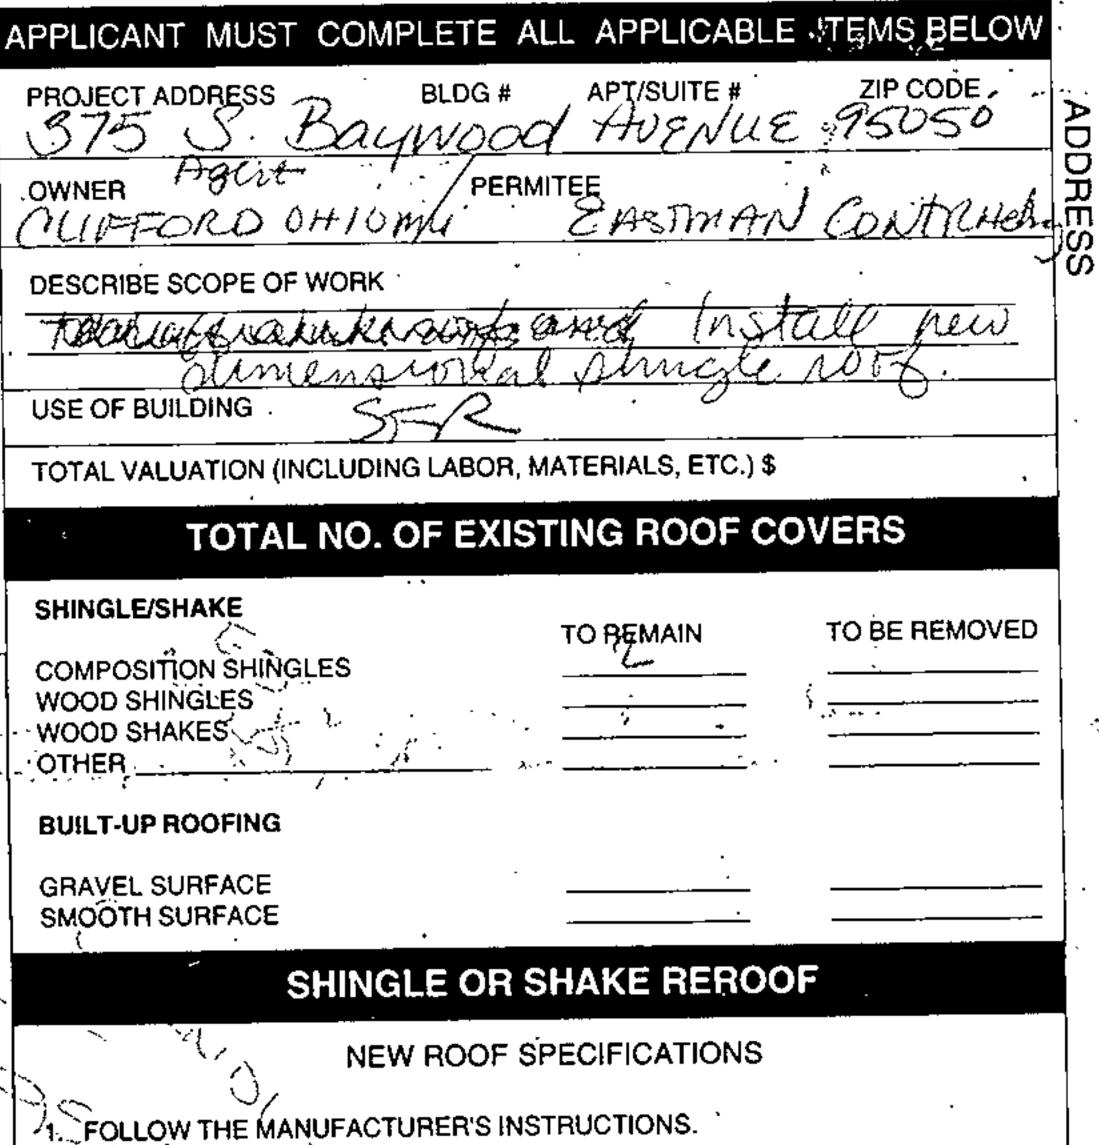

| Year(s) | Owner/Applicant     | Description of Permit and Building Use                                                                                                                                                                                                                                                                                                                    |
|---------|---------------------|-----------------------------------------------------------------------------------------------------------------------------------------------------------------------------------------------------------------------------------------------------------------------------------------------------------------------------------------------------------|
| 1984    | Killeen             | Electrical permit for single family residence and off<br>street parking facility (375 South Baywood) -<br>permit includes hand written note with "cleanup<br>work."                                                                                                                                                                                       |
| 1990    | Parrish             | Plumbing permit - septic abatement (383 South Baywood)                                                                                                                                                                                                                                                                                                    |
| 1995    | Eastman Contracting | Re-roofing permit (375 South Baywood)                                                                                                                                                                                                                                                                                                                     |
| 1996    | Dwyer               | Electrical service change (383 South Baywood)                                                                                                                                                                                                                                                                                                             |
| 2012    | Not listed          | Expired permit for garage reversion to original use<br>with plumbing, reinstall garage door, demo<br>unpermitted 133 square-foot bedroom addition,<br>demo of unpermitted 131 square-foot laundry<br>room and foyer addition, demo of 40 square-foot<br>porch, legalization of relocated furnace, water<br>heater and garage lighting (375 South Baywood) |