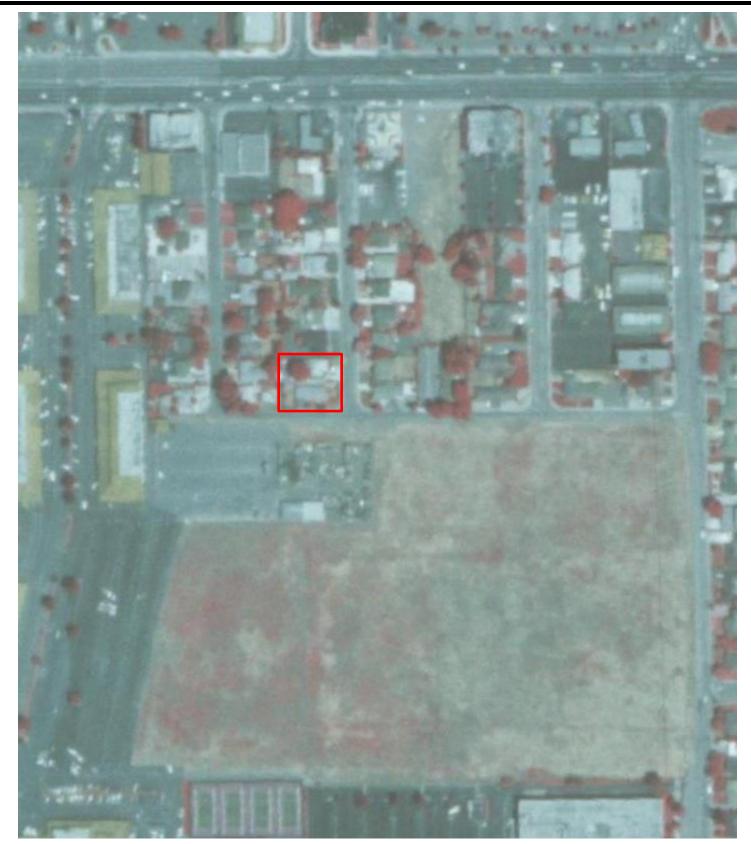

#### **3.1** AERIAL PHOTOGRAPHS

AEI reviewed aerial photographs of the subject property and surrounding area. A search was made of the Environmental Data Resources, Inc. collection of aerial photographs. Aerial photographs were reviewed for the following years:

| Year(s) | Subject Property Description              | Adjacent Site Descriptions              |
|---------|-------------------------------------------|-----------------------------------------|
| 1939    | Agricultural land                         | NORTH: Agricultural land                |
|         |                                           | EAST: Agricultural land                 |
|         |                                           | SOUTH: Roadway followed by agricultural |
|         |                                           | land                                    |
|         |                                           | WEST: Agricultural land                 |
| 1948,   | Developed with two residences and one out | NORTH: Residential                      |
| 1950,   | building                                  | EAST: Roadway followed by residences    |
| 1956    |                                           | SOUTH: Roadway followed by agricultural |
|         |                                           | land                                    |
|         |                                           | WEST: Residential                       |

| Year(s)                | Subject Property Description                       | Adjacent Site Descriptions                                                                                                                                                        |
|------------------------|----------------------------------------------------|-----------------------------------------------------------------------------------------------------------------------------------------------------------------------------------|
| 1963                   | Developed with two residences and one out building | NORTH: Residential<br>EAST: Roadway followed by residences<br>SOUTH: Roadway followed by vacant land<br>and an equipment/material storage area<br>WEST: Residential               |
| 1968,<br>1974,<br>1982 | Developed with two residences and one out building | NORTH: Residential<br>EAST: Roadway followed by residences<br>SOUTH: Roadway followed by vacant land, an<br>equipment/material storage area and paved<br>lot<br>WEST: Residential |
| 1993,<br>1998          | Developed with two residences and one out building | NORTH: Residential<br>EAST: Roadway followed by residences<br>SOUTH: Roadway followed by a paved lot<br>WEST: Residential                                                         |
| 2006,<br>2009          | Developed with two residences and one out building | NORTH: Residential<br>EAST: Roadway followed by residences<br>SOUTH: Roadway followed by paved parking<br>lots<br>WEST: Residential                                               |
| 2012,<br>2016          | Developed with two residences and one out building | NORTH: Residential<br>EAST: Roadway followed by residences<br>SOUTH: Roadway followed by paved parking<br>lots and townhouses<br>WEST: Residential                                |