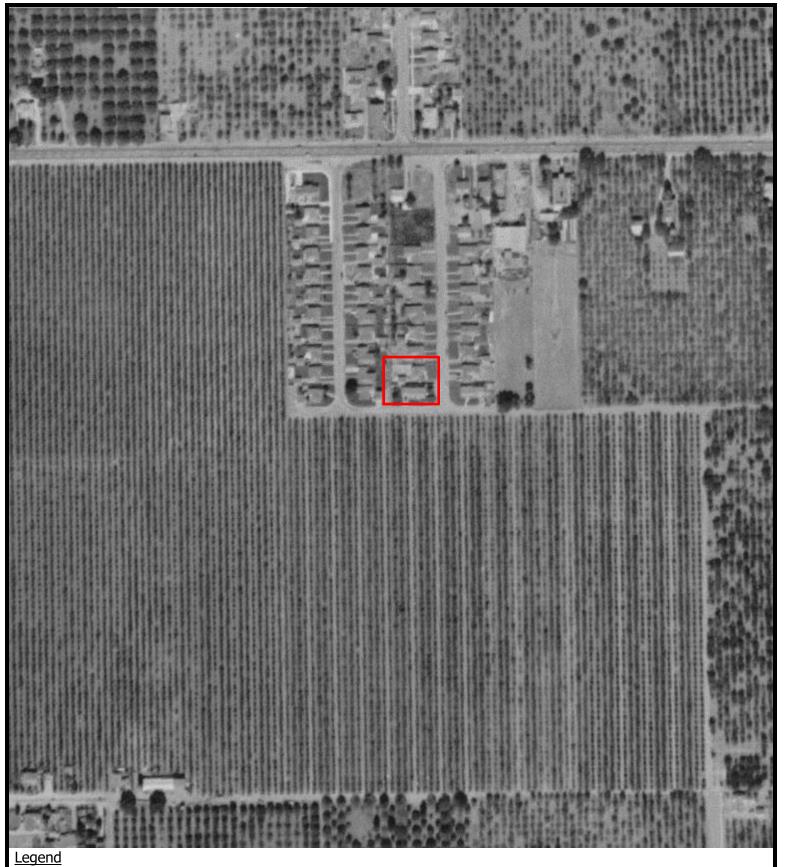

#### **3.1** AERIAL PHOTOGRAPHS

AEI reviewed aerial photographs of the subject property and surrounding area. A search was made of the Environmental Data Resources, Inc. collection of aerial photographs. Aerial photographs were reviewed for the following years:

| Year(s)                | Subject Property Description                       | Adjacent Site Descriptions                                                                                                                                                        |
|------------------------|----------------------------------------------------|-----------------------------------------------------------------------------------------------------------------------------------------------------------------------------------|
| 1963                   | Developed with two residences and one out building | NORTH: Residential<br>EAST: Roadway followed by residences<br>SOUTH: Roadway followed by vacant land<br>and an equipment/material storage area<br>WEST: Residential               |
| 1968,<br>1974,<br>1982 | Developed with two residences and one out building | NORTH: Residential<br>EAST: Roadway followed by residences<br>SOUTH: Roadway followed by vacant land, an<br>equipment/material storage area and paved<br>lot<br>WEST: Residential |
| 1993,<br>1998          | Developed with two residences and one out building | NORTH: Residential<br>EAST: Roadway followed by residences<br>SOUTH: Roadway followed by a paved lot<br>WEST: Residential                                                         |
| 2006,<br>2009          | Developed with two residences and one out building | NORTH: Residential<br>EAST: Roadway followed by residences<br>SOUTH: Roadway followed by paved parking<br>lots<br>WEST: Residential                                               |
| 2012,<br>2016          | Developed with two residences and one out building | NORTH: Residential<br>EAST: Roadway followed by residences<br>SOUTH: Roadway followed by paved parking<br>lots and townhouses<br>WEST: Residential                                |