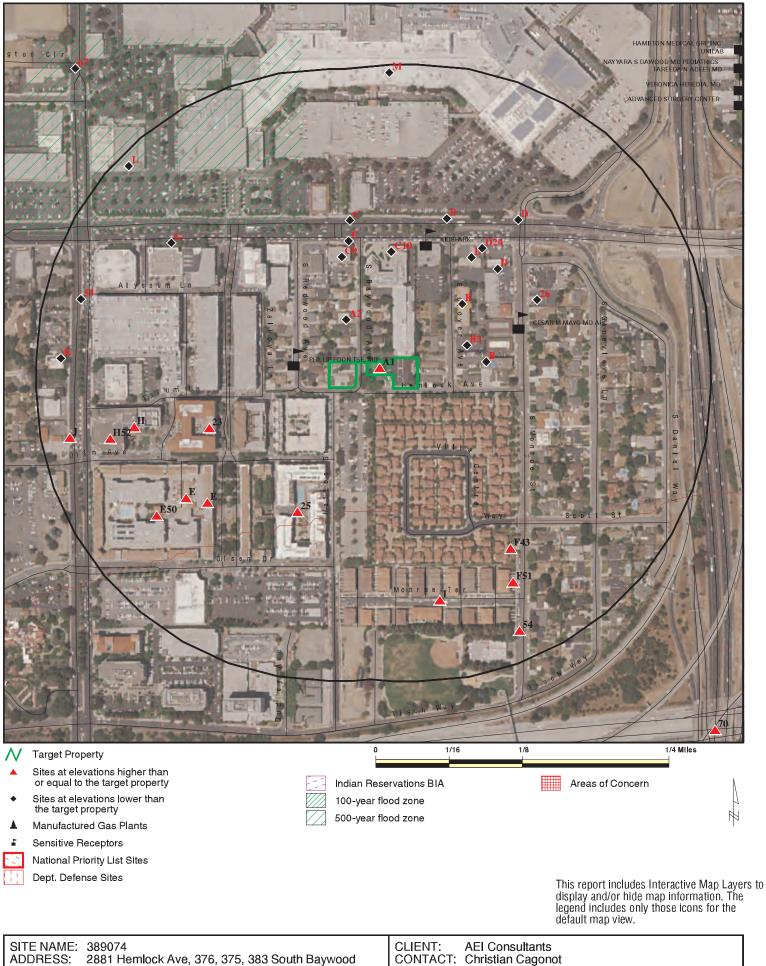

# 5.0 REGULATORY DATABASE RECORDS REVIEW

AEI contracted EDR to conduct a search of publicly available information from federal, state, tribal, and local databases containing known and suspected sites of environmental contamination and sites of potential environmental significance. Data gathered during the current regulatory database search is compiled by EDR into one regulatory database report. Location information for listed sites is designated using geocoded information provided by federal, state, or local agencies and commonly used mapping databases with the exception of "Orphan" sites. Due to poor or inadequate address information, Orphan sites are identified but not geocoded/mapped by EDR, rather, information is provided based upon vicinity zip codes, city name, and state. The number of listed sites identified within the approximate minimum search distance from the federal and state environmental records database listings specified in ASTM Standard E1527-13 is summarized in Section 5.1, along with the total number of Orphan sites. A copy of the regulatory database report, which includes detailed descriptions of the databases noted below, is included in Appendix C of this report.

In determining if a listed site is a potential environmental concern to the subject property, AEI generally applies the following criteria to classify the site as lower potential environmental concern: 1) the site only holds an operating permit (which does not imply a release), 2) the site's distance from, and/or topographic position relative to, the subject property, and/or 3) the site has recently been granted "No Further Action" by the appropriate regulatory agency.

| Database                                 | Search<br>Distance<br>(Miles) | Subject<br>Property<br>Listed | Listings<br>Within Search<br>Distance | Listings Determined<br>To Warrant Additional<br>Discussion Below |
|------------------------------------------|-------------------------------|-------------------------------|---------------------------------------|------------------------------------------------------------------|
| NPL                                      | 1.0                           | No                            | 0                                     | 0                                                                |
| DELISTED NPL                             | 0.5                           | No                            | 0                                     | 0                                                                |
| SEMS/CERCLIS                             | 0.5                           | No                            | 0                                     | 0                                                                |
| SEMS-ARCHIVE/CERCLIS<br>NFRAP            | 0.5                           | No                            | 0                                     | 0                                                                |
| RCRA CORRACTS                            | 1.0                           | No                            | 0                                     | 0                                                                |
| RCRA-TSDF                                | 0.5                           | No                            | 0                                     | 0                                                                |
| RCRA LQG, SQG, CESQGs,<br>NLR            | SP/ADJ                        | No                            | 0                                     | 0                                                                |
| US ENG CONTROLS                          | SP                            | No                            | 0                                     | 0                                                                |
| US INST CONTROLS                         | SP                            | No                            | 0                                     | 0                                                                |
| ERNS                                     | SP                            | No                            | 0                                     | 0                                                                |
| STATE/TRIBAL HWS                         | 1.0                           | No                            | 4                                     | 0                                                                |
| STATE/TRIBAL SWLF                        | 0.5                           | No                            | 0                                     | 0                                                                |
| STATE/TRIBAL REGISTERED<br>STORAGE TANKS | SP/ADJ                        | No                            | 0                                     | 0                                                                |
| STATE/TRIBAL LUST                        | 0.5                           | No                            | 25                                    | 0                                                                |
| STATE/TRIBAL EC and IC                   | SP                            | No                            | 0                                     | 0                                                                |
| STATE/TRIBAL VCP                         | 0.5                           | No                            | 2                                     | 0                                                                |
| STATE/TRIBAL BROWNFIELD                  | 0.5                           | No                            | 0                                     | 0                                                                |
| ORPHAN                                   | N/A                           | No                            | 0                                     | 0                                                                |

## 5.1 RECORDS SUMMARY

| Database                                      | Search   | Subject  | Listings      | Listings Determined   |
|-----------------------------------------------|----------|----------|---------------|-----------------------|
|                                               | Distance | Property | Within Search | To Warrant Additional |
|                                               | (Miles)  | Listed   | Distance      | Discussion Below      |
| ADDITIONAL<br>ENVIRONMENTAL RECORD<br>SOURCES | SP/ADJ   | No       | 0             | 0                     |