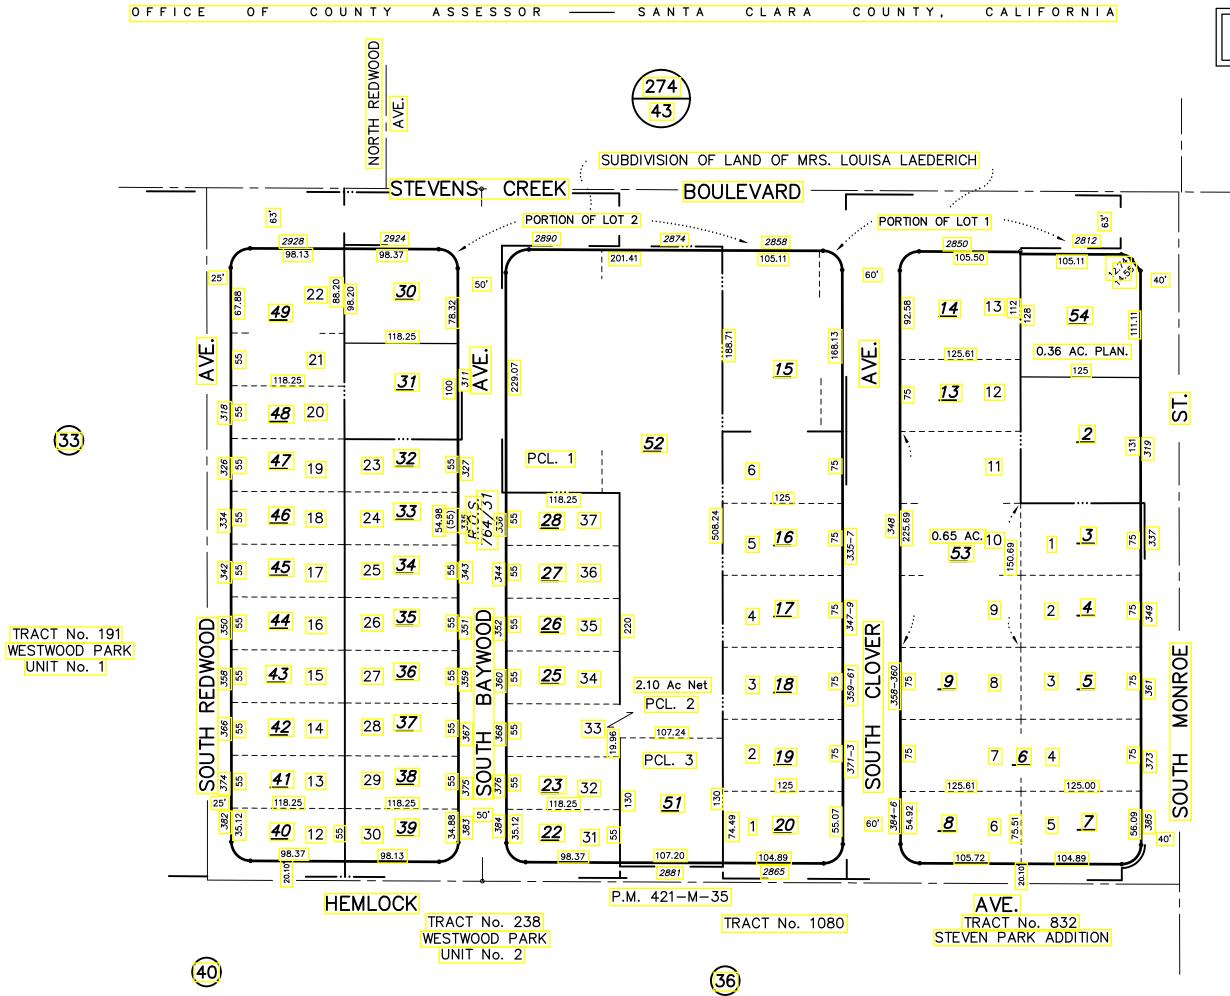

#### 2.1 SITE LOCATION AND DESCRIPTION

| PROPERTY INFORMATION            |                                                              |  |
|---------------------------------|--------------------------------------------------------------|--|
| Site Address(es)                | 383 and 375 South Baywood Avenue, San Jose, Santa Clara      |  |
|                                 | County, California 95128                                     |  |
| Property ID (APN or Block/Lot)  | 277-34-038 and 039                                           |  |
| Location                        | The subject property is located on the western side of South |  |
|                                 | Baywood Avenue and northern side of Hemlock Avenue.          |  |
| Property Type                   | Residential                                                  |  |
| SITE AND BUILDING INFORMATION   |                                                              |  |
| Approximate Site Acreage/Source | 0.30 acres/Santa Clara County Assessor                       |  |
| Number of Buildings             | Three                                                        |  |
| Building Construction Date(s)   | 1945                                                         |  |
| Building Square Footage         | 2,327 SF/Client                                              |  |
| (SF)/Source                     |                                                              |  |
| Number of Floors/Stories        | One                                                          |  |
| Basement or Subgrade Area(s)    | None identified                                              |  |
| Number of Units                 | Three                                                        |  |
| Additional Improvements         | Concrete-paved driveways, storage shed, concrete-paved       |  |
|                                 | areas and landscaped areas                                   |  |
| On-site Occupant(s)             | Vacant (375 South Baywood Avenue)                            |  |
|                                 | Residence (375 South Baywood Avenue - rear building)         |  |
|                                 | Residence (383 South Baywood Avenue)                         |  |
| Current On-site Operations/Use  | General residential and storage uses                         |  |
| Current Use of Hazardous        | None identified                                              |  |
| Substances                      |                                                              |  |
| REGULATORY INFORMATION          |                                                              |  |
| Regulatory Database Listing(s)  | None identified                                              |  |

#### 2.3 SITE AND VICINITY CHARACTERISTICS

The subject property is located in a mixed residential and commercial area of San Jose, California. The immediately surrounding properties consist of the following:

| Direction | Tenant/Use (Address)                         | Regulatory Database Listing(s) |
|-----------|----------------------------------------------|--------------------------------|
| North     | Richard H. Lambie (367 South Baywood Avenue) | None identified                |

| Direction | Tenant/Use (Address)                                                                                                                 | Regulatory Database Listing(s) |
|-----------|--------------------------------------------------------------------------------------------------------------------------------------|--------------------------------|
| East      | South Baywood Avenue followed by:                                                                                                    | None identified                |
|           | Residence (376 South Baywood Avenue) and<br>Ready Town (384 South Baywood Avenue)                                                    |                                |
| South     | Hemlock Avenue followed by:                                                                                                          | None identified                |
|           | Levare Townhouses (3003 Olin Avenue) and a parking lot                                                                               |                                |
| West      | Residence (366 South Redwood Avenue), Hana<br>Family Dental (374 South Redwood Avenue) and a<br>residence (382 South Redwood Avenue) | None identified                |