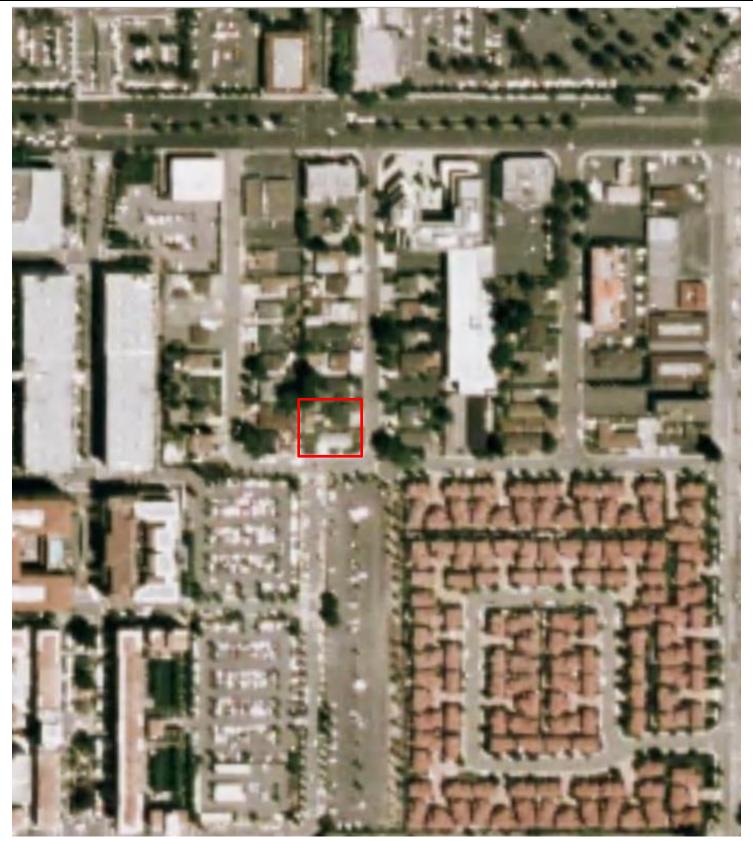

Pertinent subject property information is noted below:

| PROPERTY INFORMATION                   |                                                                                                                                   |  |
|----------------------------------------|-----------------------------------------------------------------------------------------------------------------------------------|--|
| Site Address(es)                       | 383 and 375 South Baywood Avenue, San Jose, Santa Clara<br>County, California 95128                                               |  |
| Property ID (APN or Block/Lot)         | 277-34-038 and 039                                                                                                                |  |
| Location                               | The subject property is located on the western side of South<br>Baywood Avenue and northern side of Hemlock Avenue.               |  |
| Property Type                          | Residential                                                                                                                       |  |
| SITE AND BUILDING INFORMATION          |                                                                                                                                   |  |
| Approximate Site Acreage/Source        | 0.30 acres/Santa Clara County Assessor                                                                                            |  |
| Number of Buildings                    | Three                                                                                                                             |  |
| Building Construction Date(s)          | 1945                                                                                                                              |  |
| Building Square Footage<br>(SF)/Source | 2,327 SF/Client                                                                                                                   |  |
| Number of Floors/Stories               | One                                                                                                                               |  |
| Basement or Subgrade Area(s)           | None identified                                                                                                                   |  |
| Number of Units                        | Three                                                                                                                             |  |
| Additional Improvements                | Concrete-paved driveways, storage shed, concrete-paved areas and landscaped areas                                                 |  |
| On-site Occupant(s)                    | Vacant (375 South Baywood Avenue)<br>Residence (375 South Baywood Avenue - rear building)<br>Residence (383 South Baywood Avenue) |  |
| Current On-site Operations/Use         | General residential and storage uses                                                                                              |  |
| Current Use of Hazardous<br>Substances | None identified                                                                                                                   |  |
|                                        |                                                                                                                                   |  |
| REGULATORY INFORMATION                 |                                                                                                                                   |  |

#### 2.1 SITE LOCATION AND DESCRIPTION

| PROPERTY INFORMATION            |                                                              |  |
|---------------------------------|--------------------------------------------------------------|--|
| Site Address(es)                | 383 and 375 South Baywood Avenue, San Jose, Santa Clara      |  |
|                                 | County, California 95128                                     |  |
| Property ID (APN or Block/Lot)  | 277-34-038 and 039                                           |  |
| Location                        | The subject property is located on the western side of South |  |
|                                 | Baywood Avenue and northern side of Hemlock Avenue.          |  |
| Property Type                   | Residential                                                  |  |
| SITE AND BUILDING INFORMATION   |                                                              |  |
| Approximate Site Acreage/Source | 0.30 acres/Santa Clara County Assessor                       |  |
| Number of Buildings             | Three                                                        |  |
| Building Construction Date(s)   | 1945                                                         |  |
| Building Square Footage         | 2,327 SF/Client                                              |  |
| (SF)/Source                     |                                                              |  |
| Number of Floors/Stories        | One                                                          |  |
| Basement or Subgrade Area(s)    | None identified                                              |  |
| Number of Units                 | Three                                                        |  |
| Additional Improvements         | Concrete-paved driveways, storage shed, concrete-paved       |  |
|                                 | areas and landscaped areas                                   |  |
| On-site Occupant(s)             | Vacant (375 South Baywood Avenue)                            |  |
|                                 | Residence (375 South Baywood Avenue - rear building)         |  |
|                                 | Residence (383 South Baywood Avenue)                         |  |
| Current On-site Operations/Use  | General residential and storage uses                         |  |
| Current Use of Hazardous        | None identified                                              |  |
| Substances                      |                                                              |  |
| REGULATORY INFORMATION          |                                                              |  |
| Regulatory Database Listing(s)  | None identified                                              |  |

#### 2.3 SITE AND VICINITY CHARACTERISTICS

The subject property is located in a mixed residential and commercial area of San Jose, California. The immediately surrounding properties consist of the following: