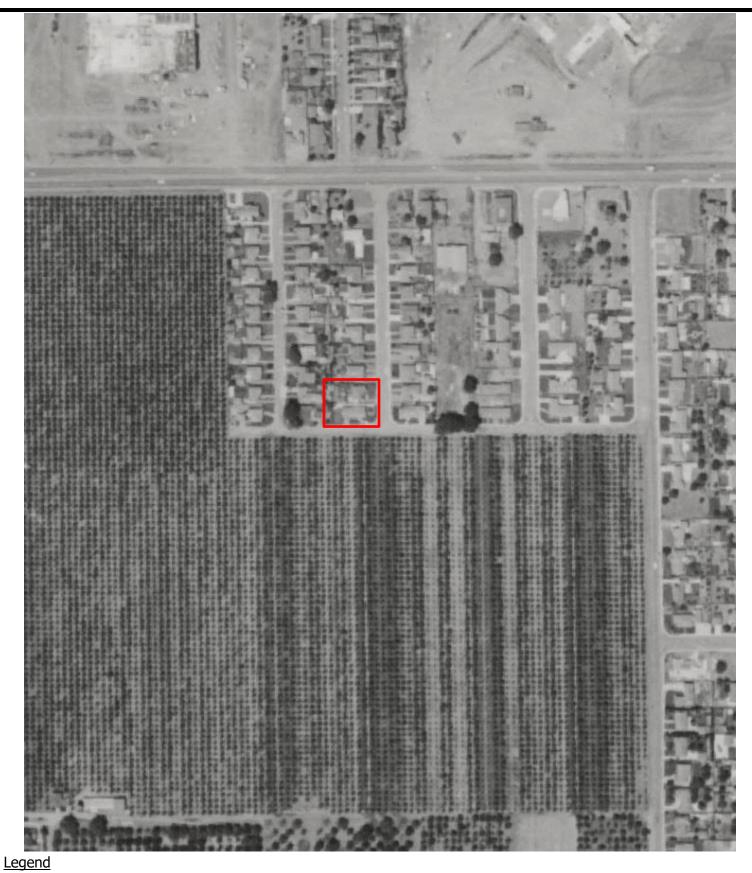

#### **3.1** AERIAL PHOTOGRAPHS

AEI reviewed aerial photographs of the subject property and surrounding area. A search was made of the Environmental Data Resources, Inc. collection of aerial photographs. Aerial photographs were reviewed for the following years:

| Year(s)                | Subject Property Description                       | Adjacent Site Descriptions                                                                                                                                                        |
|------------------------|----------------------------------------------------|-----------------------------------------------------------------------------------------------------------------------------------------------------------------------------------|
| 1963                   | Developed with two residences and one out building | NORTH: Residential<br>EAST: Roadway followed by residences<br>SOUTH: Roadway followed by vacant land<br>and an equipment/material storage area<br>WEST: Residential               |
| 1968,<br>1974,<br>1982 | Developed with two residences and one out building | NORTH: Residential<br>EAST: Roadway followed by residences<br>SOUTH: Roadway followed by vacant land, an<br>equipment/material storage area and paved<br>lot<br>WEST: Residential |
| 1993,<br>1998          | Developed with two residences and one out building | NORTH: Residential<br>EAST: Roadway followed by residences<br>SOUTH: Roadway followed by a paved lot<br>WEST: Residential                                                         |
| 2006,<br>2009          | Developed with two residences and one out building | NORTH: Residential<br>EAST: Roadway followed by residences<br>SOUTH: Roadway followed by paved parking<br>lots<br>WEST: Residential                                               |
| 2012,<br>2016          | Developed with two residences and one out building | NORTH: Residential<br>EAST: Roadway followed by residences<br>SOUTH: Roadway followed by paved parking<br>lots and townhouses<br>WEST: Residential                                |