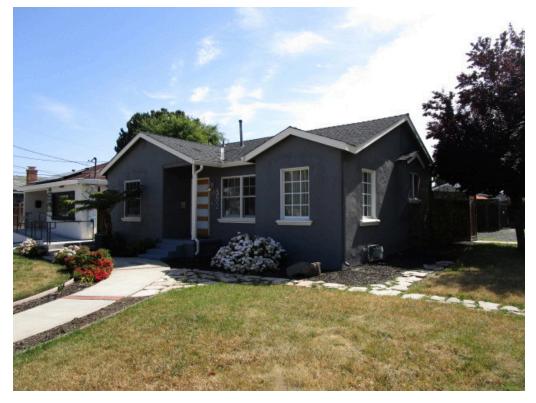

# **1.0 INTRODUCTION**

This report documents the methods and findings of the Phase I ESA performed in conformance with AEI's contract and scope and limitations of ASTM Standard Practice E1527-13 and the EPA Standards and Practices for All Appropriate Inquiries (40 CFR Part 312) for the property located at 383 and 375 South Baywood Avenue, San Jose, Santa Clara County, California (Appendix A: Figures and Appendix B: Property Photographs).

#### 2.1 SITE LOCATION AND DESCRIPTION

| PROPERTY INFORMATION            |                                                              |  |
|---------------------------------|--------------------------------------------------------------|--|
| Site Address(es)                | 383 and 375 South Baywood Avenue, San Jose, Santa Clara      |  |
|                                 | County, California 95128                                     |  |
| Property ID (APN or Block/Lot)  | 277-34-038 and 039                                           |  |
| Location                        | The subject property is located on the western side of South |  |
|                                 | Baywood Avenue and northern side of Hemlock Avenue.          |  |
| Property Type                   | Residential                                                  |  |
| SITE AND BUILDING INFORMATION   |                                                              |  |
| Approximate Site Acreage/Source | 0.30 acres/Santa Clara County Assessor                       |  |
| Number of Buildings             | Three                                                        |  |
| Building Construction Date(s)   | 1945                                                         |  |
| Building Square Footage         | 2,327 SF/Client                                              |  |
| (SF)/Source                     |                                                              |  |
| Number of Floors/Stories        | One                                                          |  |
| Basement or Subgrade Area(s)    | None identified                                              |  |
| Number of Units                 | Three                                                        |  |
| Additional Improvements         | Concrete-paved driveways, storage shed, concrete-paved       |  |
|                                 | areas and landscaped areas                                   |  |
| On-site Occupant(s)             | Vacant (375 South Baywood Avenue)                            |  |
|                                 | Residence (375 South Baywood Avenue - rear building)         |  |
|                                 | Residence (383 South Baywood Avenue)                         |  |
| Current On-site Operations/Use  | General residential and storage uses                         |  |
| Current Use of Hazardous        | None identified                                              |  |
| Substances                      |                                                              |  |
| REGULATORY INFORMATION          |                                                              |  |
| Regulatory Database Listing(s)  | None identified                                              |  |