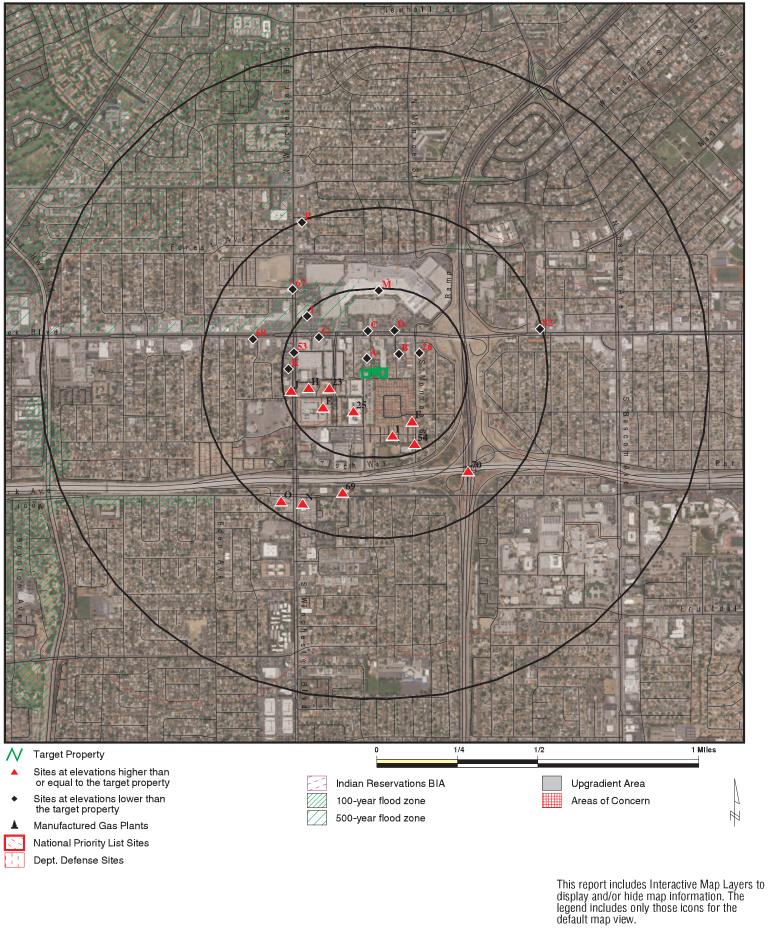

# 5.0 REGULATORY DATABASE RECORDS REVIEW

AEI contracted EDR to conduct a search of publicly available information from federal, state, tribal, and local databases containing known and suspected sites of environmental contamination and sites of potential environmental significance. Data gathered during the current regulatory database search is compiled by EDR into one regulatory database report. Location information for listed sites is designated using geocoded information provided by federal, state, or local agencies and commonly used mapping databases with the exception of "Orphan" sites. Due to poor or inadequate address information, Orphan sites are identified but not geocoded/mapped by EDR, rather, information is provided based upon vicinity zip codes, city name, and state. The number of listed sites identified within the approximate minimum search distance from the federal and state environmental records database listings specified in ASTM Standard E1527-13 is summarized in Section 5.1, along with the total number of Orphan sites. A copy of the regulatory database report, which includes detailed descriptions of the databases noted below, is included in Appendix C of this report.

In determining if a listed site is a potential environmental concern to the subject property, AEI generally applies the following criteria to classify the site as lower potential environmental concern: 1) the site only holds an operating permit (which does not imply a release), 2) the site's distance from, and/or topographic position relative to, the subject property, and/or 3) the site has recently been granted "No Further Action" by the appropriate regulatory agency.

| Database                                 | Search<br>Distance<br>(Miles) | Subject<br>Property<br>Listed | Listings<br>Within Search<br>Distance | Listings Determined<br>To Warrant Additional<br>Discussion Below |
|------------------------------------------|-------------------------------|-------------------------------|---------------------------------------|------------------------------------------------------------------|
| NPL                                      | 1.0                           | No                            | 0                                     | 0                                                                |
| DELISTED NPL                             | 0.5                           | No                            | 0                                     | 0                                                                |
| SEMS/CERCLIS                             | 0.5                           | No                            | 0                                     | 0                                                                |
| SEMS-ARCHIVE/CERCLIS<br>NFRAP            | 0.5                           | No                            | 0                                     | 0                                                                |
| RCRA CORRACTS                            | 1.0                           | No                            | 0                                     | 0                                                                |
| RCRA-TSDF                                | 0.5                           | No                            | 0                                     | 0                                                                |
| RCRA LQG, SQG, CESQGs,<br>NLR            | SP/ADJ                        | No                            | 0                                     | 0                                                                |
| US ENG CONTROLS                          | SP                            | No                            | 0                                     | 0                                                                |
| US INST CONTROLS                         | SP                            | No                            | 0                                     | 0                                                                |
| ERNS                                     | SP                            | No                            | 0                                     | 0                                                                |
| STATE/TRIBAL HWS                         | 1.0                           | No                            | 4                                     | 0                                                                |
| STATE/TRIBAL SWLF                        | 0.5                           | No                            | 0                                     | 0                                                                |
| STATE/TRIBAL REGISTERED<br>STORAGE TANKS | SP/ADJ                        | No                            | 0                                     | 0                                                                |
| STATE/TRIBAL LUST                        | 0.5                           | No                            | 25                                    | 0                                                                |
| STATE/TRIBAL EC and IC                   | SP                            | No                            | 0                                     | 0                                                                |
| STATE/TRIBAL VCP                         | 0.5                           | No                            | 2                                     | 0                                                                |
| STATE/TRIBAL BROWNFIELD                  | 0.5                           | No                            | 0                                     | 0                                                                |
| ORPHAN                                   | N/A                           | No                            | 0                                     | 0                                                                |

## 5.1 RECORDS SUMMARY

| Database                                      | Search   | Subject  | Listings      | Listings Determined   |
|-----------------------------------------------|----------|----------|---------------|-----------------------|
|                                               | Distance | Property | Within Search | To Warrant Additional |
|                                               | (Miles)  | Listed   | Distance      | Discussion Below      |
| ADDITIONAL<br>ENVIRONMENTAL RECORD<br>SOURCES | SP/ADJ   | No       | 0             | 0                     |