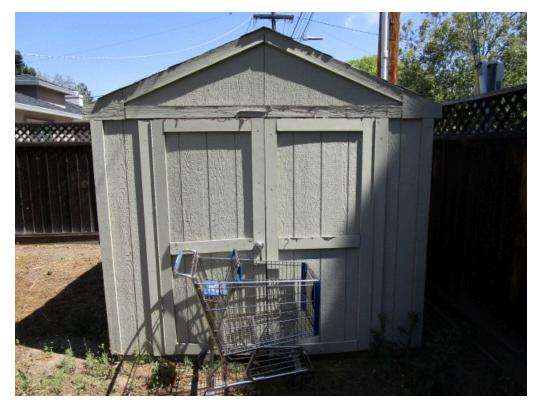

Pertinent subject property information is noted below:

| PROPERTY INFORMATION                   |                                                                                                                                   |  |
|----------------------------------------|-----------------------------------------------------------------------------------------------------------------------------------|--|
| Site Address(es)                       | 383 and 375 South Baywood Avenue, San Jose, Santa Clara<br>County, California 95128                                               |  |
| Property ID (APN or Block/Lot)         | 277-34-038 and 039                                                                                                                |  |
| Location                               | The subject property is located on the western side of South<br>Baywood Avenue and northern side of Hemlock Avenue.               |  |
| Property Type                          | Residential                                                                                                                       |  |
| SITE AND BUILDING INFORMATION          |                                                                                                                                   |  |
| Approximate Site Acreage/Source        | 0.30 acres/Santa Clara County Assessor                                                                                            |  |
| Number of Buildings                    | Three                                                                                                                             |  |
| Building Construction Date(s)          | 1945                                                                                                                              |  |
| Building Square Footage<br>(SF)/Source | 2,327 SF/Client                                                                                                                   |  |
| Number of Floors/Stories               | One                                                                                                                               |  |
| Basement or Subgrade Area(s)           | None identified                                                                                                                   |  |
| Number of Units                        | Three                                                                                                                             |  |
| Additional Improvements                | Concrete-paved driveways, storage shed, concrete-paved areas and landscaped areas                                                 |  |
| On-site Occupant(s)                    | Vacant (375 South Baywood Avenue)<br>Residence (375 South Baywood Avenue - rear building)<br>Residence (383 South Baywood Avenue) |  |
| Current On-site Operations/Use         | General residential and storage uses                                                                                              |  |
| Current Use of Hazardous<br>Substances | None identified                                                                                                                   |  |
|                                        |                                                                                                                                   |  |
| REGULATORY INFORMATION                 |                                                                                                                                   |  |