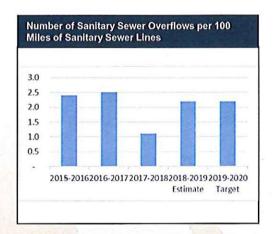

## **CSA Performance Measure Dashboard**













## **CSA Budget Summary**

| Department                | 2018-2019<br>Adopted | 2019-2020<br>Forecast | 2019-2020<br>Proposed | % Change<br>from<br>Adopted