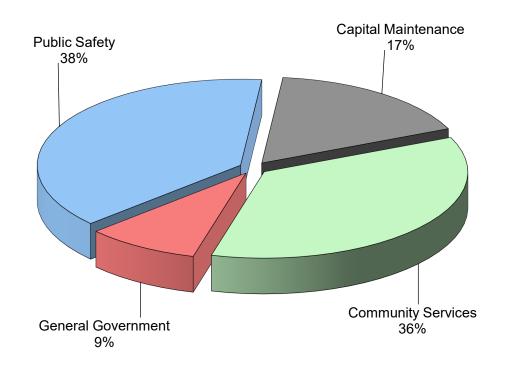

## **SUMMARY OF TOTAL STAFFING BY DEPARTMENT**

**Public Safety Departments** - provide for the safety of the public through crime and fire prevention and suppression efforts of the Police and Fire Departments.

**Capital Maintenance Departments** - provide for the construction and maintenance of the City's infrastructure by the Transportation and Public Works Departments.

Community Services Departments - provide for programs that affect citizens on a daily basis, such as Airport, Community Energy, Environmental Services, Housing, Parks, Recreation and Neighborhood Services, Library, and Planning, Building and Code Enforcement Departments.

General Government Departments - provide for the overall management and administrative functions of the City, including Human Resources, Finance, Economic Development, Independent Police Auditor, Information Technology, Retirement Services, City Attorney, City Manager, Mayor and City Council, City Auditor, and City Clerk.