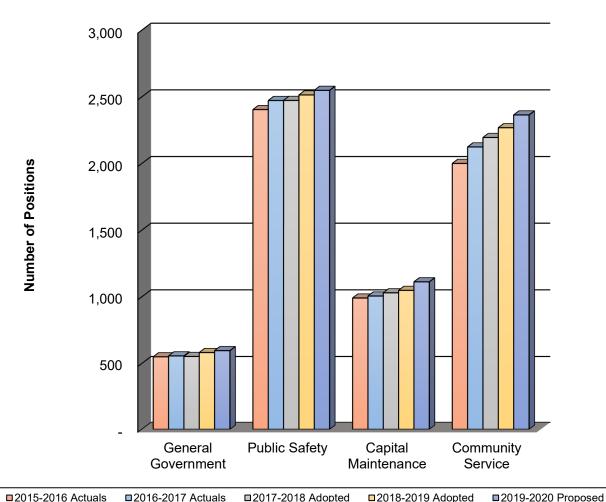

## FIVE-YEAR COMPARISON OF TOTAL STAFFING BY DEPARTMENT

Government Departments provide for the overall management and administrative functions of the City, including Human Resources, Finance, City Manager, City Attorney, City Auditor, City Economic Clerk, Development, Independent Police Auditor, Information Technology, and Retirement Services.

Public Safety Departments provide for the safety of the public through crime and fire prevention and suppression efforts of the Police and Fire Departments.

Capital Maintenance Departments provide for the construction and maintenance of the City's infrastructure by Public Works and Transportation.

Community Services Departments provide programs that affect citizens on a daily basis, such as Airport, Community Energy, Environmental Services, Housing, Parks, Recreation and Neighborhood Services, Library, and Planning, Building and Code Enforcement.

## FIVE-YEAR COMPARISON OF TOTAL STAFFING BY DEPARTMENT

| DEPARTMENT                                           | 1<br>2015-2016<br>ACTUALS | 2<br>2016-2017<br>ADOPTED | 3<br>2017-2018<br>ADOPTED | 4<br>2018-2019<br>ADOPTED | 5<br>2019-2020<br>PROPOSED |
|------------------------------------------------------|---------------------------|---------------------------|---------------------------|---------------------------|----------------------------|
| DEIMINENT                                            | истеньз                   | ADOI 1ED                  | ADOLIED                   | ADOLIED                   | TROTOSED                   |
| GENERAL GOVERNMENT DEPARTMENTS                       |                           |                           |                           |                           |                            |
| City Attorney                                        | 76.50                     | 77.50                     | 78.50                     | 84.00                     | 87.00                      |
| City Auditor                                         | 15.00                     | 15.00                     | 15.00                     | 15.00                     | 15.00                      |
| City Clerk                                           | 15.00                     | 15.00                     | 15.00                     | 15.00                     | 15.00                      |
| City Manager                                         | 63.10                     | 66.10                     | 66.10                     | 83.60                     | 85.10                      |
| Economic Development                                 | 57.00                     | 57.00                     | 58.00                     | 58.00                     | 60.00                      |
| Finance                                              | 117.00                    | 117.00                    | 118.00                    | 120.99                    | 125.99                     |
| Human Resources                                      | 51.00                     | 53.90                     | 50.50                     | 52.50                     | 46.50                      |
| Independent Police Auditor                           | 6.00                      | 6.00                      | 6.00                      | 6.00                      | 6.00                       |
| Information Technology                               | 82.50                     | 82.50                     | 78.50                     | 80.00                     | 89.00                      |
| Mayor and City Council                               | 27.00                     | 27.00                     | 27.00                     | 27.00                     | 27.00                      |
| Retirement Services                                  | 39.75                     | 39.75                     | 39.75                     | 39.75                     | 39.75                      |
| <b>Total General Government Departments</b>          | 549.85                    | 556.75                    | 552.35                    | 581.84                    | 596.34                     |
| PUBLIC SAFETY DEPARTMENTS                            |                           |                           |                           |                           |                            |
| Fire                                                 | 793.48                    | 822.48                    | 824.48                    | 823.48                    | 838.48                     |
| Police                                               | 1,610.67                  | 1,649.92                  | 1,648.67                  | 1,690.67                  | 1,710.17                   |
| Total Public Safety Departments                      | 2,404.15                  | 2,472.40                  | 2,473.15                  | 2,514.15                  | 2,548.65                   |
| CADITAL MAINTENIANICE DEDADTMENTO                    |                           |                           |                           |                           |                            |
| CAPITAL MAINTENANCE DEPARTMENTS                      | FF1.07                    | FF0.07                    | F./1 07                   | F72 27                    | (11.07                     |
| Public Works                                         | 551.87                    | 558.87                    | 561.87                    | 573.37                    | 611.27                     |
| Transportation Total Capital Maintenance Departments | 439.00<br><b>990.87</b>   | 447.00<br><b>1,005.87</b> | 468.00<br><b>1,029.87</b> | 475.00<br><b>1,048.37</b> | 501.00<br>1,112.27         |
| Total Capital Maintenance Departments                | 990.67                    | 1,005.67                  | 1,029.67                  | 1,046.37                  | 1,112.27                   |
| COMMUNITY SERVICES DEPARTMENTS                       |                           |                           |                           |                           |                            |
| Airport                                              | 187.00                    | 187.00                    | 211.00                    | 215.50                    | 225.50                     |
| Community Energy                                     | 0.00                      | 0.00                      | 0.00                      | 17.00                     | 22.00                      |
| Environmental Services                               | 536.00                    | 540.00                    | 552.00                    | 550.00                    | 571.00                     |
| Housing                                              | 58.00                     | 65.00                     | 66.00                     | 77.50                     | 81.50                      |
| Library                                              | 354.29                    | 359.87                    | 363.87                    | 367.37                    | 373.47                     |
| Parks, Recreation and Neighborhood Services          | 560.13                    | 653.27                    | 685.13                    | 710.87                    | 754.23                     |
| Planning, Building and Code Enforcement              | 305.00                    | 319.00                    | 317.00                    | 330.00                    | 336.50                     |
| Total Community Services Departments                 | 2,000.42                  | 2,124.14                  | 2,195.00                  | 2,268.24                  | 2,364.20                   |
| TOTAL DEPARTMENT STAFFING                            | 5,945.29                  | 6,159.16                  | 6,250.37                  | 6,412.60                  | 6,621.46                   |