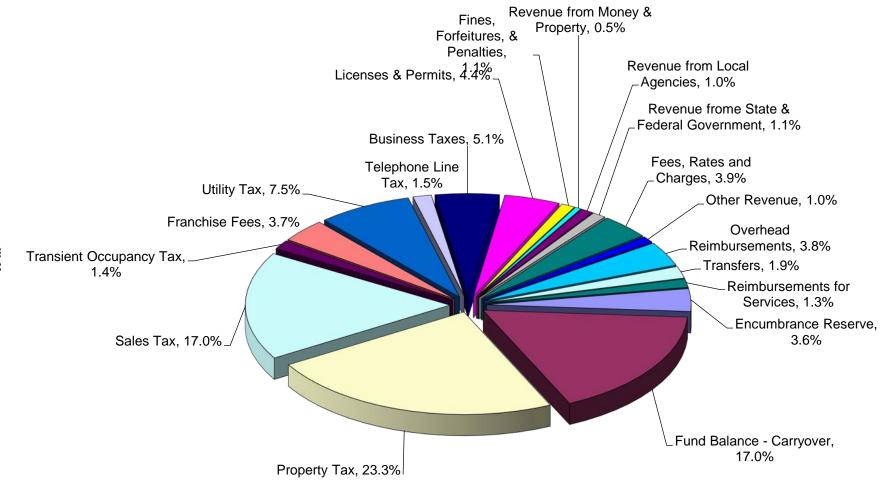

#### TOTAL GENERAL FUND SOURCES \$1,373,674,973

For a more detailed discussion on General Fund Sources, please refer to the section entitled "General Fund Revenue Estimates"

### SUMMARY OF GENERAL FUND SOURCES

| SOURCE OF FUNDS                                                                                                                                                                                                                                                                                                                                                                                                 | 1<br>2016-2017<br>Actuals |                                                                                                                                                                                                                                  | 2<br>2017-2018<br>Adopted<br>Budget |                                                                                                                                                                                                                                  | 3<br>2017-2018<br>Modified<br>Budget* |                                                                                                                                                                                                                  | 4<br>2018-2019<br>Forecast<br>Budget |                                                                                                                                                                                                                           | 5<br>2018-2019<br>Adopted<br>Budget |                                                                                                                                                                                                                                                                                                | 2 TO 5<br>%<br>Increase/<br>(Decrease)                                                                                                                                          |
|-----------------------------------------------------------------------------------------------------------------------------------------------------------------------------------------------------------------------------------------------------------------------------------------------------------------------------------------------------------------------------------------------------------------|---------------------------|----------------------------------------------------------------------------------------------------------------------------------------------------------------------------------------------------------------------------------|-------------------------------------|----------------------------------------------------------------------------------------------------------------------------------------------------------------------------------------------------------------------------------|---------------------------------------|------------------------------------------------------------------------------------------------------------------------------------------------------------------------------------------------------------------|--------------------------------------|---------------------------------------------------------------------------------------------------------------------------------------------------------------------------------------------------------------------------|-------------------------------------|------------------------------------------------------------------------------------------------------------------------------------------------------------------------------------------------------------------------------------------------------------------------------------------------|---------------------------------------------------------------------------------------------------------------------------------------------------------------------------------|
| FUND BALANCE                                                                                                                                                                                                                                                                                                                                                                                                    |                           |                                                                                                                                                                                                                                  |                                     |                                                                                                                                                                                                                                  |                                       |                                                                                                                                                                                                                  |                                      |                                                                                                                                                                                                                           |                                     |                                                                                                                                                                                                                                                                                                |                                                                                                                                                                                 |
| Encumbrance Reserve<br>Carryover                                                                                                                                                                                                                                                                                                                                                                                | \$                        | 39,757,863<br>241,172,873                                                                                                                                                                                                        | \$                                  | 39,757,863<br>217,204,397                                                                                                                                                                                                        | \$                                    | 48,885,515<br>241,172,873                                                                                                                                                                                        | \$                                   | 48,885,515<br>64,028,753                                                                                                                                                                                                  | \$                                  | 48,885,515<br>233,635,080                                                                                                                                                                                                                                                                      | 23.0%<br>7.6%                                                                                                                                                                   |
| Total Fund Balance                                                                                                                                                                                                                                                                                                                                                                                              | \$                        | 280,930,736                                                                                                                                                                                                                      | \$                                  | 256,962,260                                                                                                                                                                                                                      | \$                                    | 290,058,388                                                                                                                                                                                                      | \$                                   | 112,914,268                                                                                                                                                                                                               | \$                                  | 282,520,595                                                                                                                                                                                                                                                                                    | 9.9%                                                                                                                                                                            |
| GENERAL REVENUE                                                                                                                                                                                                                                                                                                                                                                                                 |                           |                                                                                                                                                                                                                                  |                                     |                                                                                                                                                                                                                                  |                                       |                                                                                                                                                                                                                  |                                      |                                                                                                                                                                                                                           |                                     |                                                                                                                                                                                                                                                                                                |                                                                                                                                                                                 |
| Property Tax<br>Sales Tax<br>Transient Occupancy Tax<br>Franchise Fees<br>Utility Tax<br>Telephone Line Tax<br>Business Taxes<br>Licenses and Permits<br>Fines, Forfeitures, and Penalties<br>Revenue from Use of Money/Property<br>Revenue from Local Agencies<br>Revenue from the State of CA<br>Revenue from the State of CA<br>Revenue from Federal Government<br>Fees, Rates, and Charges<br>Other Revenue | \$                        | $\begin{array}{c} 276,388,433\\ 207,695,033\\ 18,274,899\\ 49,641,551\\ 100,786,236\\ 20,260,057\\ 54,158,627\\ 57,478,351\\ 16,344,732\\ 6,786,705\\ 27,716,641\\ 14,510,262\\ 3,790,410\\ 44,863,835\\ 118,407,917\end{array}$ | \$                                  | $\begin{array}{r} 288,990,000\\ 228,000,000\\ 18,720,000\\ 50,813,083\\ 101,320,000\\ 20,000,000\\ 63,300,000\\ 59,778,354\\ 15,336,284\\ 5,640,000\\ 26,040,025\\ 12,962,140\\ 2,791,670\\ 48,498,645\\ 28,829,148 \end{array}$ | \$                                    | 304,990,000<br>230,000,000<br>18,720,000<br>50,813,083<br>101,320,000<br>20,000,000<br>68,385,000<br>59,269,916<br>15,336,284<br>5,705,000<br>38,228,738<br>16,447,460<br>5,808,333<br>48,264,631<br>223,637,309 | \$                                   | $\begin{array}{c} 317,600,000\\ 233,500,000\\ 19,600,000\\ 50,229,872\\ 102,400,000\\ 20,000,000\\ 67,000,000\\ 59,209,710\\ 14,283,000\\ 6,832,000\\ 11,131,000\\ 11,019,543\\ 0\\ 46,981,795\\ 9,330,223\\ \end{array}$ | \$                                  | $\begin{array}{r} 320,\!450,\!000\\ 233,\!500,\!000\\ 19,\!700,\!000\\ 50,\!474,\!798\\ 102,\!400,\!000\\ 20,\!000,\!000\\ 69,\!400,\!000\\ 60,\!893,\!631\\ 14,\!983,\!000\\ 6,\!897,\!000\\ 13,\!711,\!247\\ 12,\!692,\!057\\ 2,\!211,\!600\\ 53,\!860,\!013\\ 13,\!640,\!839\\ \end{array}$ | $\begin{array}{c} 10.9\%\\ 2.4\%\\ 5.2\%\\ (0.7\%)\\ 1.1\%\\ 0.0\%\\ 9.6\%\\ 1.9\%\\ (2.3\%)\\ 22.3\%\\ (47.3\%)\\ (2.1\%)\\ (2.1\%)\\ (20.8\%)\\ 11.1\%\\ (52.7\%)\end{array}$ |
| Total General Revenue                                                                                                                                                                                                                                                                                                                                                                                           | \$                        | 1,017,103,689                                                                                                                                                                                                                    | \$                                  | 971,019,349                                                                                                                                                                                                                      | <b>\$</b> 2                           | 1,206,925,754                                                                                                                                                                                                    | \$                                   | 969,117,143                                                                                                                                                                                                               | \$                                  | 994,814,185                                                                                                                                                                                                                                                                                    | 2.5%                                                                                                                                                                            |
| TRANSFERS AND REIMBURSEMENTS                                                                                                                                                                                                                                                                                                                                                                                    |                           |                                                                                                                                                                                                                                  |                                     |                                                                                                                                                                                                                                  |                                       |                                                                                                                                                                                                                  |                                      |                                                                                                                                                                                                                           |                                     |                                                                                                                                                                                                                                                                                                |                                                                                                                                                                                 |
| Overhead Reimbursements<br>Transfers<br>Reimbursements for Services                                                                                                                                                                                                                                                                                                                                             | \$                        | 39,247,609<br>33,354,188<br>17,957,939                                                                                                                                                                                           | \$                                  | 46,593,444<br>23,865,465<br>17,970,000                                                                                                                                                                                           | \$                                    | 45,467,418<br>25,412,465<br>17,970,000                                                                                                                                                                           | \$                                   | 51,443,748<br>24,410,593<br>18,031,000                                                                                                                                                                                    | \$                                  | 52,549,884<br>25,564,914<br>18,225,395                                                                                                                                                                                                                                                         | 12.8%<br>7.1%<br>1.4%                                                                                                                                                           |
| Total Transfers and Reimbursements                                                                                                                                                                                                                                                                                                                                                                              | \$                        | 90,559,736                                                                                                                                                                                                                       | \$                                  | 88,428,909                                                                                                                                                                                                                       | \$                                    | 88,849,883                                                                                                                                                                                                       | \$                                   | 93,885,341                                                                                                                                                                                                                | \$                                  | 96,340,193                                                                                                                                                                                                                                                                                     | 8.9%                                                                                                                                                                            |
| TOTAL SOURCE OF FUNDS                                                                                                                                                                                                                                                                                                                                                                                           | \$                        | 1,388,594,161                                                                                                                                                                                                                    | \$                                  | 1,316,410,518                                                                                                                                                                                                                    | \$ [                                  | 1,585,834,025                                                                                                                                                                                                    | \$                                   | 1,175,916,752                                                                                                                                                                                                             | \$                                  | 1,373,674,973                                                                                                                                                                                                                                                                                  | 4.4%                                                                                                                                                                            |