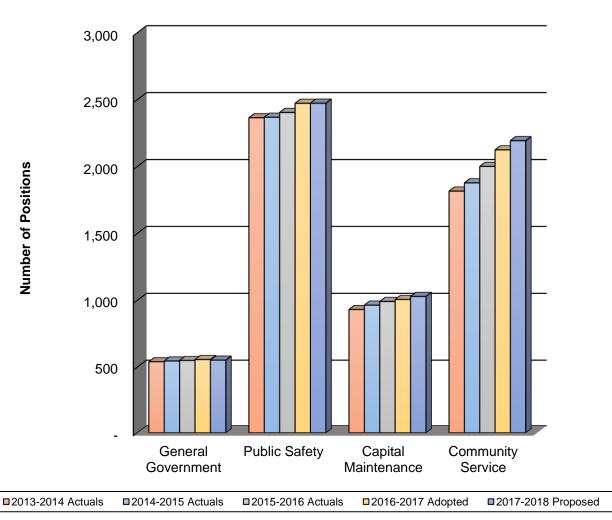

## FIVE-YEAR COMPARISON OF TOTAL STAFFING BY DEPARTMENT

**General Government Departments** provide for the overall management and administrative functions of the City, including Human Resources, Finance, City Manager, City Attorney, City Auditor, City Clerk, Economic Development, Independent Police Auditor, Information Technology, and Retirement Services.

**Public Safety Departments** provide for the safety of the public through crime and fire prevention and suppression efforts of the Police and Fire Departments.

**Capital Maintenance Departments** provide for the construction and maintenance of the City's infrastructure by Public Works and Transportation.

**Community Services Departments** provide programs that affect citizens on a daily basis, such as Airport, Environmental Services, Housing, Parks, Recreation and Neighborhood Services, Library, and Planning, Building and Code Enforcement.

## FIVE-YEAR COMPARISON OF TOTAL STAFFING BY DEPARTMENT

| DEPARTMENT                                  | 1<br>2013-2014<br>ACTUALS | 2<br>2014-2015<br>ACTUALS | 3<br>2015-2016<br>ACTUALS | 4<br>2016-2017<br>ADOPTED | 5<br>2017-2018<br>PROPOSED |
|---------------------------------------------|---------------------------|---------------------------|---------------------------|---------------------------|----------------------------|
| GENERAL GOVERNMENT DEPARTMENTS              |                           |                           |                           |                           |                            |
| City Attorney                               | 72.00                     | 74.50                     | 76.50                     | 77.50                     | 78.50                      |
| City Auditor                                | 15.00                     | 15.00                     | 15.00                     | 15.00                     | 15.00                      |
| City Clerk                                  | 15.00                     | 15.00                     | 15.00                     | 15.00                     | 15.00                      |
| City Manager                                | 61.75                     | 61.10                     | 63.10                     | 66.10                     | 66.10                      |
| Economic Development                        | 53.00                     | 54.00                     | 57.00                     | 57.00                     | 58.00                      |
| Finance                                     | 115.00                    | 118.00                    | 117.00                    | 117.00                    | 118.00                     |
| Human Resources                             | 48.25                     | 49.00                     | 51.00                     | 53.90                     | 50.50                      |
| Independent Police Auditor                  | 6.00                      | 6.00                      | 6.00                      | 6.00                      | 6.00                       |
| Information Technology                      | 90.50                     | 87.50                     | 82.50                     | 82.50                     | 78.50                      |
| Mayor and City Council                      | 27.00                     | 27.00                     | 27.00                     | 27.00                     | 27.00                      |
| Retirement Services                         | 36.50                     | 38.75                     | 39.75                     | 39.75                     | 39.75                      |
| Total General Government Departments        | 540.00                    | 545.85                    | 549.85                    | 556.75                    | 552.35                     |
| PUBLIC SAFETY DEPARTMENTS                   |                           |                           |                           |                           |                            |
| Fire                                        | 791.98                    | 792.48                    | 793.48                    | 822.48                    | 824.48                     |
| Police                                      | 1,572.37                  | 1,575.67                  | 1,610.67                  | 1,649.92                  | 1,648.67                   |
| Total Public Safety Departments             | 2,364.35                  | 2,368.15                  | 2,404.15                  | 2,472.40                  | 2,473.15                   |
| CAPITAL MAINTENANCE DEPARTMENTS             |                           |                           |                           |                           |                            |
| Public Works                                | 525.37                    | 537.87                    | 551.87                    | 558.87                    | 561.87                     |
| Transportation                              | 405.50                    | 426.00                    | 439.00                    | 447.00                    | 467.00                     |
| Total Capital Maintenance Departments       | 930.87                    | 963.87                    | 990.87                    | 1,005.87                  | 1,028.87                   |
| COMMUNITY SERVICES DEPARTMENTS              |                           |                           |                           |                           |                            |
| Airport                                     | 187.00                    | 187.00                    | 187.00                    | 187.00                    | 211.00                     |
| Convention Facilities*                      | 0.00                      | 0.00                      | 0.00                      | 0.00                      | 0.00                       |
| Environmental Services                      | 502.95                    | 513.95                    | 536.00                    | 540.00                    | 552.00                     |
| Housing                                     | 57.00                     | 58.00                     | 58.00                     | 65.00                     | 66.00                      |
| Library                                     | 315.08                    | 317.46                    | 354.29                    | 359.87                    | 363.87                     |
| Parks, Recreation and Neighborhood Services | 493.99                    | 510.68                    | 560.13                    | 653.27                    | 683.13                     |
| Planning, Building and Code Enforcement     | 260.00                    | 290.50                    | 305.00                    | 319.00                    | 317.00                     |
| Total Community Services Departments        | 1,816.02                  | 1,877.59                  | 2,000.42                  | 2,124.14                  | 2,193.00                   |
| TOTAL DEPARTMENT STAFFING                   | 5,651.24                  | 5,755.46                  | 5,945.29                  | 6,159.16                  | 6,247.37                   |