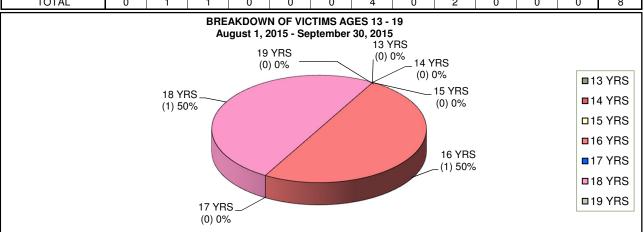

| BREAKDOWN OF VICTIM AGE RANGE 13 - 19 - WHERE AGE IS KNOWN |        |        |        |        |        |        |        |        |        |        |        |        |                |
|------------------------------------------------------------|--------|--------|--------|--------|--------|--------|--------|--------|--------|--------|--------|--------|----------------|
| Age                                                        | Jan 15 | Feb 15 | Mar 15 | Apr 15 | May 15 | Jun 15 | Jul 15 | Aug 15 | Sep 15 | Oct 15 | Nov 15 | Dec 15 | Grand<br>Total |
| 13                                                         |        |        |        |        |        |        |        |        |        |        |        |        | 0              |
| 14                                                         |        |        |        |        |        |        |        |        |        |        |        |        | 0              |
| 15                                                         |        |        |        |        |        |        | 1      |        |        |        |        |        | 1              |
| 16                                                         |        |        |        |        |        |        | 1      |        | 1      |        |        |        | 2              |
| 17                                                         |        |        | 1      |        |        |        | 1      |        |        |        |        |        | 2              |
| 18                                                         |        | 1      |        |        |        |        | 1      |        | 1      |        |        |        | 3              |
| 19                                                         |        |        |        |        |        |        |        |        |        |        |        |        | 0              |
| TOTAL                                                      | 0      | 1      | 1      | 0      | 0      | 0      | 4      | 0      | 2      | 0      | 0      | 0      | 8              |