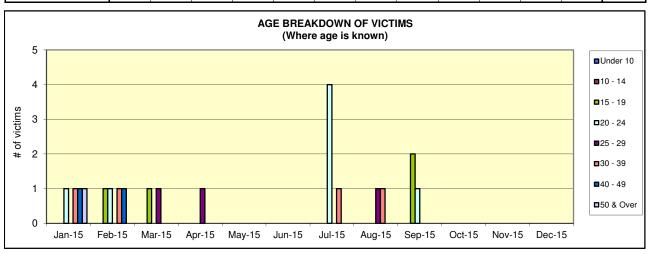

## REPORTED SIMPLE ASSAULT GANG RELATED INCIDENTS AGE BREAKDOWN OF VICTIMS Calendar Year 2015

| VICTIM BREAKDO  | ICTIM BREAKDOWN - TO INCLUDE WHERE AGE MAY NOT BE KNOWN |        |        |        |        |        |        |        |        |        |        |        |                |
|-----------------|---------------------------------------------------------|--------|--------|--------|--------|--------|--------|--------|--------|--------|--------|--------|----------------|
| Age Range       | Jan 15                                                  | Feb 15 | Mar 15 | Apr 15 | May 15 | Jun 15 | Jul 15 | Aug 15 | Sep 15 | Oct 15 | Nov 15 | Dec 15 | Grand<br>Total |
| Under 10        |                                                         |        |        |        |        |        |        |        |        |        |        |        | 0              |
| 10 - 14         |                                                         |        |        |        |        |        |        |        |        |        |        |        | 0              |
| 15 - 19         |                                                         | 1      | 1      |        |        |        |        |        | 2      |        |        |        | 4              |
| 20 - 24         | 1                                                       | 1      |        |        |        |        | 4      |        | 1      |        |        |        | 7              |
| 25 - 29         |                                                         |        | 1      | 1      |        |        |        | 1      |        |        |        |        | 3              |
| 30 - 39         | 1                                                       | 1      |        |        |        |        | 1      | 1      |        |        |        |        | 4              |
| 40 - 49         | 1                                                       | 1      |        |        |        |        |        |        |        |        |        |        | 2              |
| 50 & Over       | 1                                                       |        |        |        |        |        |        |        |        |        |        |        | 1              |
| UNK             | 4                                                       |        |        |        |        |        |        | 2      | 3      |        |        |        | 9              |
| TOTAL           | 8                                                       | 4      | 2      | 1      | 0      | 0      | 5      | 4      | 6      | 0      | 0      | 0      | 30             |
| TOTAL JUVENILES | 0                                                       | 0      | 1      | 0      | 0      | 0      | 3      | 0      | 1      | 0      | 0      | 0      | 5              |
| TOTAL ADULTS    | 8                                                       | 4      | 1      | 1      | 0      | 0      | 2      | 4      | 5      | 0      | 0      | 0      | 25             |