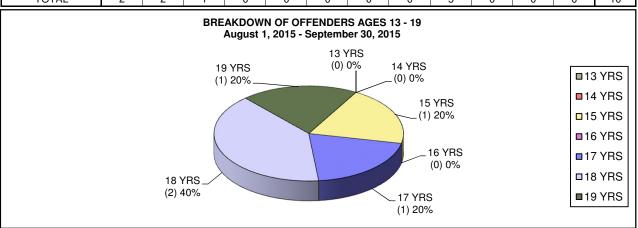

| BREAKDOWN OF | REAKDOWN OF OFFENDER AGE RANGE 13 - 19 - WHERE AGE IS KNOWN |        |        |        |        |        |        |        |        |        |        |        |                |
|--------------|-------------------------------------------------------------|--------|--------|--------|--------|--------|--------|--------|--------|--------|--------|--------|----------------|
| Age          | Jan 15                                                      | Feb 15 | Mar 15 | Apr 15 | May 15 | Jun 15 | Jul 15 | Aug 15 | Sep 15 | Oct 15 | Nov 15 | Dec 15 | Grand<br>Total |
| 13           |                                                             |        |        |        |        |        |        |        |        |        |        |        | 0              |
| 14           |                                                             |        |        |        |        |        |        |        |        |        |        |        | 0              |
| 15           |                                                             | 1      |        |        |        |        |        |        | 1      |        |        |        | 2              |
| 16           |                                                             | 1      |        |        |        |        |        |        |        |        |        |        | 1              |
| 17           |                                                             |        | 1      |        |        |        |        |        | 1      |        |        |        | 2              |
| 18           | 2                                                           |        |        |        |        |        |        |        | 2      |        |        |        | 4              |
| 19           |                                                             |        |        |        |        |        |        |        | 1      |        |        |        | 1              |
| TOTAL        | 2                                                           | 2      | 1      | 0      | 0      | 0      | 0      | 0      | 5      | 0      | 0      | 0      | 10             |