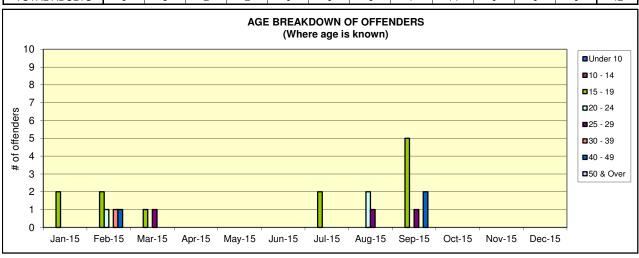

## REPORTED SIMPLE ASSAULT GANG RELATED INCIDENTS AGE BREAKDOWN OF OFFENDERS Calendar Year 2015

| OFFENDER BREA   | FFENDER BREAKDOWN - TO INCLUDE WHERE AGE MAY NOT BE KNOWN |        |        |        |        |        |        |        |        |        |        |        |                |
|-----------------|-----------------------------------------------------------|--------|--------|--------|--------|--------|--------|--------|--------|--------|--------|--------|----------------|
| Age Range       | Jan 15                                                    | Feb 15 | Mar 15 | Apr 15 | May 15 | Jun 15 | Jul 15 | Aug 15 | Sep 15 | Oct 15 | Nov 15 | Dec 15 | Grand<br>Total |
| Under 10        |                                                           |        |        |        |        |        |        |        |        |        |        |        | 0              |
| 10 - 14         |                                                           |        |        |        |        |        |        |        |        |        |        |        | 0              |
| 15 - 19         | 2                                                         | 2      | 1      |        |        |        | 2      |        | 5      |        |        |        | 12             |
| 20 - 24         |                                                           | 1      |        |        |        |        |        | 2      |        |        |        |        | 3              |
| 25 - 29         |                                                           |        | 1      |        |        |        |        | 1      | 1      |        |        |        | 3              |
| 30 - 39         |                                                           | 1      |        |        |        |        |        |        |        |        |        |        | 1              |
| 40 - 49         |                                                           | 1      |        |        |        |        |        |        | 2      |        |        |        | 3              |
| 50 & Over       |                                                           |        |        |        |        |        |        |        |        |        |        |        | 0              |
| UNK             | 4                                                         | 2      | 1      | 2      |        |        | 4      | 4      | 8      |        |        |        | 25             |
| TOTAL           | 6                                                         | 7      | 3      | 2      | 0      | 0      | 6      | 7      | 16     | 0      | 0      | 0      | 47             |
| TOTAL JUVENILES | 0                                                         | 2      | 1      | 0      | 0      | 0      | 0      | 0      | 2      | 0      | 0      | 0      | 5              |
| TOTAL ADULTS    | 6                                                         | 5      | 2      | 2      | 0      | 0      | 6      | 7      | 14     | 0      | 0      | 0      | 42             |