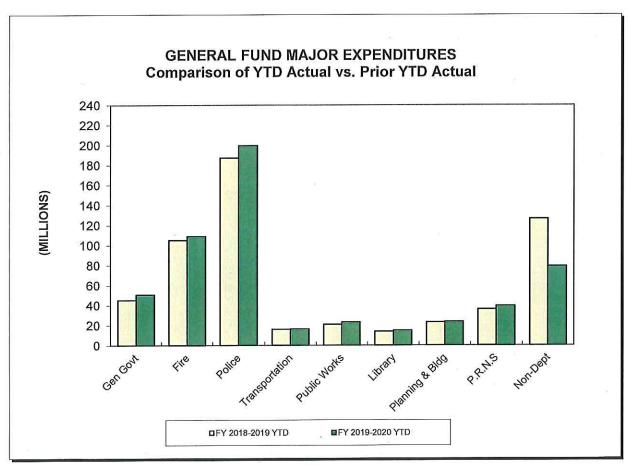

#### Table of Contents

|    |                                                                                                               | Page<br>Reference |
|----|---------------------------------------------------------------------------------------------------------------|-------------------|
| G  | eneral Fund                                                                                                   |                   |
|    | Comparison of Current Year's Monthly Cash Balance vs. Prior Year's Balance                                    | 1                 |
|    | Comparison of Current Year-to-Date Revenues vs. Prior Year-to-Date Revenues                                   | 2                 |
|    | Comparison of Current Year-to-Date Expenditures vs. Prior Year-to-Date Expenditures                           | 2                 |
|    | Comparison of Current Year-to-Date Revenues for Major Revenue Sources vs. Prior Year-to-Date Revenues         | 3                 |
|    | Comparison of Current Year-to-Date Expenditures by Type vs. Prior Year-to-Date Expenditures                   | 3                 |
|    | Source and Use of Funds                                                                                       | 4                 |
|    | Supplemental Schedule of Departmental Revenues                                                                | 7                 |
| 0  | ther Funds                                                                                                    |                   |
| Sį | pecial Funds                                                                                                  |                   |
|    | Comparison of Current Year-to-Date Construction & Conveyance Tax Revenues vs. Prior Year-to-Date Revenues     | 0                 |
|    | Comparison of Current Year-to-Date Construction & Conveyance Tax Expenditures                                 | 8                 |
|    | vs. Prior Year-to-Date Expenditures                                                                           | 8                 |
|    | Comparison of Year-to-Date Revenues and YTD Expenditures vs. Prior Year-to-Date Revenue and Expenditures for: |                   |
|    | Airport Revenue Fund 521 and Airport Maintenance & Operation Fund 523 WPCP Operation Fund 513                 | 9<br>10           |
|    | General Purpose Parking Fund                                                                                  | 11                |
|    | Clean Energy Fund 501                                                                                         | 12                |
|    | Source and Use of Funds                                                                                       | 13                |