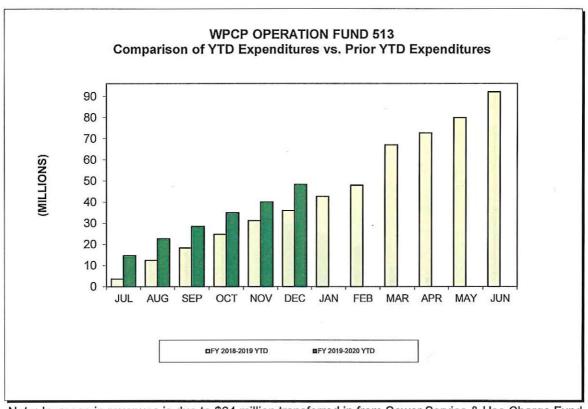

#### Table of Contents

|    |                                                                                                               | Page<br>Reference |
|----|---------------------------------------------------------------------------------------------------------------|-------------------|
| G  | eneral Fund                                                                                                   |                   |
|    | Comparison of Current Year's Monthly Cash Balance vs. Prior Year's Balance                                    | 1                 |
|    | Comparison of Current Year-to-Date Revenues vs. Prior Year-to-Date Revenues                                   | 2                 |
|    | Comparison of Current Year-to-Date Expenditures vs. Prior Year-to-Date Expenditures                           | 2                 |
|    | Comparison of Current Year-to-Date Revenues for Major Revenue Sources vs. Prior Year-to-Date Revenues         | 3                 |
|    | Comparison of Current Year-to-Date Expenditures by Type vs. Prior Year-to-Date Expenditures                   | 3                 |
|    | Source and Use of Funds                                                                                       | 4                 |
|    | Supplemental Schedule of Departmental Revenues                                                                | 7                 |
| 0  | ther Funds                                                                                                    |                   |
| Sį | pecial Funds                                                                                                  |                   |
|    | Comparison of Current Year-to-Date Construction & Conveyance Tax Revenues vs. Prior Year-to-Date Revenues     | 0                 |
|    | Comparison of Current Year-to-Date Construction & Conveyance Tax Expenditures                                 | 8                 |
|    | vs. Prior Year-to-Date Expenditures                                                                           | 8                 |
|    | Comparison of Year-to-Date Revenues and YTD Expenditures vs. Prior Year-to-Date Revenue and Expenditures for: |                   |
|    | Airport Revenue Fund 521 and Airport Maintenance & Operation Fund 523 WPCP Operation Fund 513                 | 9<br>10           |
|    | General Purpose Parking Fund                                                                                  | 11                |
|    | Clean Energy Fund 501                                                                                         | 12                |
|    | Source and Use of Funds                                                                                       | 13                |