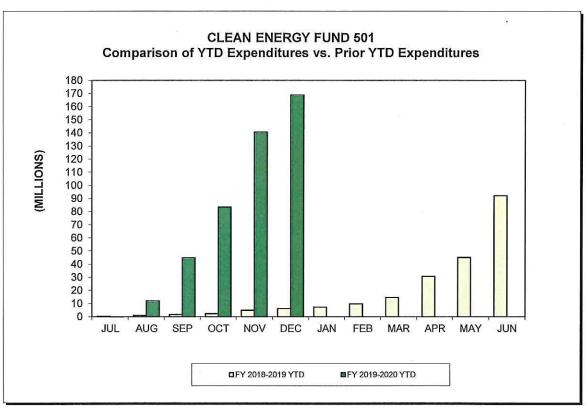

#### Table of Contents

|    |                                                                                                               | Page<br>Reference |
|----|---------------------------------------------------------------------------------------------------------------|-------------------|
| G  | eneral Fund                                                                                                   |                   |
|    | Comparison of Current Year's Monthly Cash Balance vs. Prior Year's Balance                                    | 1                 |
|    | Comparison of Current Year-to-Date Revenues vs. Prior Year-to-Date Revenues                                   | 2                 |
|    | Comparison of Current Year-to-Date Expenditures vs. Prior Year-to-Date Expenditures                           | 2                 |
|    | Comparison of Current Year-to-Date Revenues for Major Revenue Sources vs. Prior Year-to-Date Revenues         | 3                 |
|    | Comparison of Current Year-to-Date Expenditures by Type vs. Prior Year-to-Date Expenditures                   | 3                 |
|    | Source and Use of Funds                                                                                       | 4                 |
|    | Supplemental Schedule of Departmental Revenues                                                                | 7                 |
| 0  | ther Funds                                                                                                    |                   |
| Sį | pecial Funds                                                                                                  |                   |
|    | Comparison of Current Year-to-Date Construction & Conveyance Tax Revenues vs. Prior Year-to-Date Revenues     | 0                 |
|    | Comparison of Current Year-to-Date Construction & Conveyance Tax Expenditures                                 | 8                 |
|    | vs. Prior Year-to-Date Expenditures                                                                           | 8                 |
|    | Comparison of Year-to-Date Revenues and YTD Expenditures vs. Prior Year-to-Date Revenue and Expenditures for: |                   |
|    | Airport Revenue Fund 521 and Airport Maintenance & Operation Fund 523 WPCP Operation Fund 513                 | 9<br>10           |
|    | General Purpose Parking Fund                                                                                  | 11                |
|    | Clean Energy Fund 501                                                                                         | 12                |
|    | Source and Use of Funds                                                                                       | 13                |