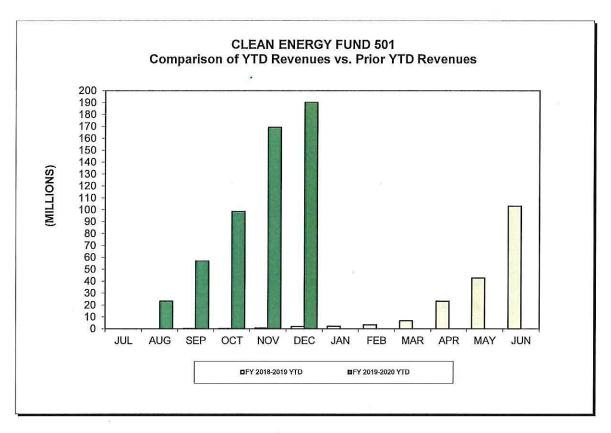

#### Table of Contents

|    |                                                                                                               | Page<br>Reference |
|----|---------------------------------------------------------------------------------------------------------------|-------------------|
| G  | eneral Fund                                                                                                   |                   |
|    | Comparison of Current Year's Monthly Cash Balance vs. Prior Year's Balance                                    | 1                 |
|    | Comparison of Current Year-to-Date Revenues vs. Prior Year-to-Date Revenues                                   | 2                 |
|    | Comparison of Current Year-to-Date Expenditures vs. Prior Year-to-Date Expenditures                           | 2                 |
|    | Comparison of Current Year-to-Date Revenues for Major Revenue Sources vs. Prior Year-to-Date Revenues         | 3                 |
|    | Comparison of Current Year-to-Date Expenditures by Type vs. Prior Year-to-Date Expenditures                   | 3                 |
|    | Source and Use of Funds                                                                                       | 4                 |
|    | Supplemental Schedule of Departmental Revenues                                                                | 7                 |
| 0  | ther Funds                                                                                                    |                   |
| Sį | pecial Funds                                                                                                  |                   |
|    | Comparison of Current Year-to-Date Construction & Conveyance Tax Revenues vs. Prior Year-to-Date Revenues     | 0                 |
|    | Comparison of Current Year-to-Date Construction & Conveyance Tax Expenditures                                 | 8                 |
|    | vs. Prior Year-to-Date Expenditures                                                                           | 8                 |
|    | Comparison of Year-to-Date Revenues and YTD Expenditures vs. Prior Year-to-Date Revenue and Expenditures for: |                   |
|    | Airport Revenue Fund 521 and Airport Maintenance & Operation Fund 523 WPCP Operation Fund 513                 | 9<br>10           |
|    | General Purpose Parking Fund                                                                                  | 11                |
|    | Clean Energy Fund 501                                                                                         | 12                |
|    | Source and Use of Funds                                                                                       | 13                |