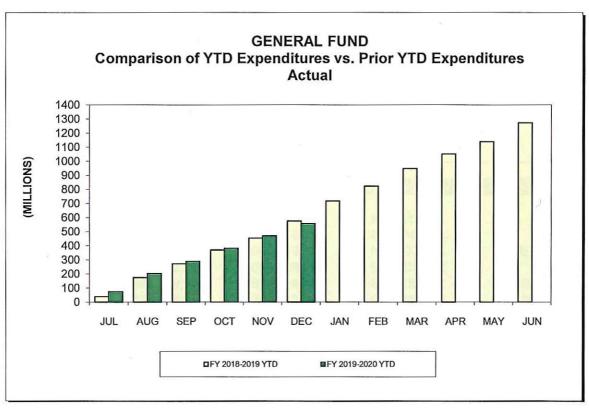

#### Table of Contents

|    |                                                                                                               | Page<br>Reference |
|----|---------------------------------------------------------------------------------------------------------------|-------------------|
| G  | eneral Fund                                                                                                   |                   |
|    | Comparison of Current Year's Monthly Cash Balance vs. Prior Year's Balance                                    | 1                 |
|    | Comparison of Current Year-to-Date Revenues vs. Prior Year-to-Date Revenues                                   | 2                 |
|    | Comparison of Current Year-to-Date Expenditures vs. Prior Year-to-Date Expenditures                           | 2                 |
|    | Comparison of Current Year-to-Date Revenues for Major Revenue Sources vs. Prior Year-to-Date Revenues         | 3                 |
|    | Comparison of Current Year-to-Date Expenditures by Type vs. Prior Year-to-Date Expenditures                   | 3                 |
|    | Source and Use of Funds                                                                                       | 4                 |
|    | Supplemental Schedule of Departmental Revenues                                                                | 7                 |
| 0  | ther Funds                                                                                                    |                   |
| Sį | pecial Funds                                                                                                  |                   |
|    | Comparison of Current Year-to-Date Construction & Conveyance Tax Revenues vs. Prior Year-to-Date Revenues     | 0                 |
|    | Comparison of Current Year-to-Date Construction & Conveyance Tax Expenditures                                 | 8                 |
|    | vs. Prior Year-to-Date Expenditures                                                                           | 8                 |
|    | Comparison of Year-to-Date Revenues and YTD Expenditures vs. Prior Year-to-Date Revenue and Expenditures for: |                   |
|    | Airport Revenue Fund 521 and Airport Maintenance & Operation Fund 523 WPCP Operation Fund 513                 | 9<br>10           |
|    | General Purpose Parking Fund                                                                                  | 11                |
|    | Clean Energy Fund 501                                                                                         | 12                |
|    | Source and Use of Funds                                                                                       | 13                |