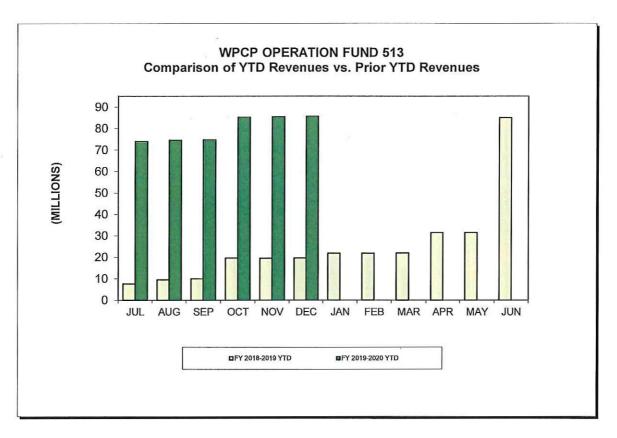

#### Table of Contents

|    |                                                                                                               | Page<br>Reference |
|----|---------------------------------------------------------------------------------------------------------------|-------------------|
| G  | eneral Fund                                                                                                   |                   |
|    | Comparison of Current Year's Monthly Cash Balance vs. Prior Year's Balance                                    | 1                 |
|    | Comparison of Current Year-to-Date Revenues vs. Prior Year-to-Date Revenues                                   | 2                 |
|    | Comparison of Current Year-to-Date Expenditures vs. Prior Year-to-Date Expenditures                           | 2                 |
|    | Comparison of Current Year-to-Date Revenues for Major Revenue Sources vs. Prior Year-to-Date Revenues         | 3                 |
|    | Comparison of Current Year-to-Date Expenditures by Type vs. Prior Year-to-Date Expenditures                   | 3                 |
|    | Source and Use of Funds                                                                                       | 4                 |
|    | Supplemental Schedule of Departmental Revenues                                                                | 7                 |
| 0  | ther Funds                                                                                                    |                   |
| Sį | pecial Funds                                                                                                  |                   |
|    | Comparison of Current Year-to-Date Construction & Conveyance Tax Revenues vs. Prior Year-to-Date Revenues     | 0                 |
|    | Comparison of Current Year-to-Date Construction & Conveyance Tax Expenditures                                 | 8                 |
|    | vs. Prior Year-to-Date Expenditures                                                                           | 8                 |
|    | Comparison of Year-to-Date Revenues and YTD Expenditures vs. Prior Year-to-Date Revenue and Expenditures for: |                   |
|    | Airport Revenue Fund 521 and Airport Maintenance & Operation Fund 523 WPCP Operation Fund 513                 | 9<br>10           |
|    | General Purpose Parking Fund                                                                                  | 11                |
|    | Clean Energy Fund 501                                                                                         | 12                |
|    | Source and Use of Funds                                                                                       | 13                |