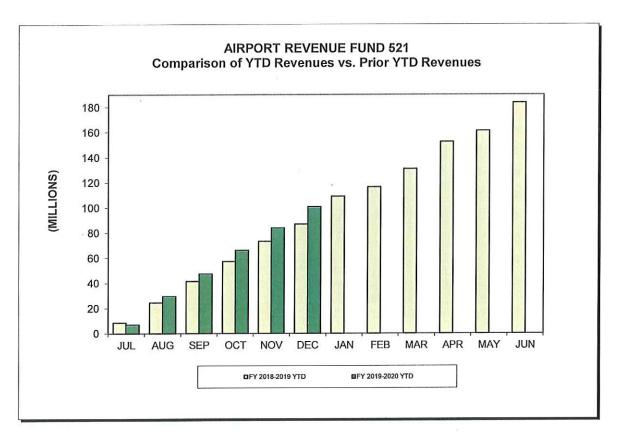

#### Table of Contents

|    |                                                                                                               | Page<br>Reference |
|----|---------------------------------------------------------------------------------------------------------------|-------------------|
| G  | eneral Fund                                                                                                   |                   |
|    | Comparison of Current Year's Monthly Cash Balance vs. Prior Year's Balance                                    | 1                 |
|    | Comparison of Current Year-to-Date Revenues vs. Prior Year-to-Date Revenues                                   | 2                 |
|    | Comparison of Current Year-to-Date Expenditures vs. Prior Year-to-Date Expenditures                           | 2                 |
|    | Comparison of Current Year-to-Date Revenues for Major Revenue Sources vs. Prior Year-to-Date Revenues         | 3                 |
|    | Comparison of Current Year-to-Date Expenditures by Type vs. Prior Year-to-Date Expenditures                   | 3                 |
|    | Source and Use of Funds                                                                                       | 4                 |
|    | Supplemental Schedule of Departmental Revenues                                                                | 7                 |
| 0  | ther Funds                                                                                                    |                   |
| Sį | pecial Funds                                                                                                  |                   |
|    | Comparison of Current Year-to-Date Construction & Conveyance Tax Revenues vs. Prior Year-to-Date Revenues     | 0                 |
|    | Comparison of Current Year-to-Date Construction & Conveyance Tax Expenditures                                 | 8                 |
|    | vs. Prior Year-to-Date Expenditures                                                                           | 8                 |
|    | Comparison of Year-to-Date Revenues and YTD Expenditures vs. Prior Year-to-Date Revenue and Expenditures for: |                   |
|    | Airport Revenue Fund 521 and Airport Maintenance & Operation Fund 523 WPCP Operation Fund 513                 | 9<br>10           |
|    | General Purpose Parking Fund                                                                                  | 11                |
|    | Clean Energy Fund 501                                                                                         | 12                |
|    | Source and Use of Funds                                                                                       | 13                |