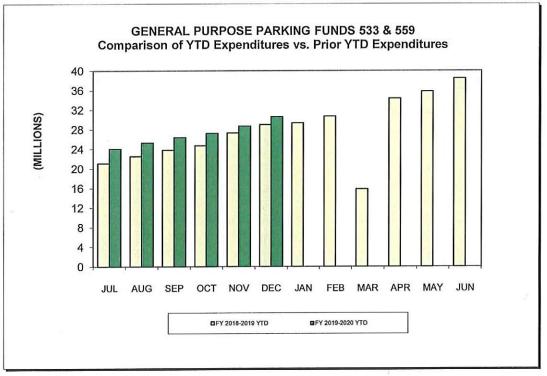

#### Table of Contents

|    |                                                                                                               | Page<br>Reference |
|----|---------------------------------------------------------------------------------------------------------------|-------------------|
| G  | eneral Fund                                                                                                   |                   |
|    | Comparison of Current Year's Monthly Cash Balance vs. Prior Year's Balance                                    | 1                 |
|    | Comparison of Current Year-to-Date Revenues vs. Prior Year-to-Date Revenues                                   | 2                 |
|    | Comparison of Current Year-to-Date Expenditures vs. Prior Year-to-Date Expenditures                           | 2                 |
|    | Comparison of Current Year-to-Date Revenues for Major Revenue Sources vs. Prior Year-to-Date Revenues         | 3                 |
|    | Comparison of Current Year-to-Date Expenditures by Type vs. Prior Year-to-Date Expenditures                   | 3                 |
|    | Source and Use of Funds                                                                                       | 4                 |
|    | Supplemental Schedule of Departmental Revenues                                                                | 7                 |
| 0  | ther Funds                                                                                                    |                   |
| Sį | pecial Funds                                                                                                  |                   |
|    | Comparison of Current Year-to-Date Construction & Conveyance Tax Revenues vs. Prior Year-to-Date Revenues     | 0                 |
|    | Comparison of Current Year-to-Date Construction & Conveyance Tax Expenditures                                 | 8                 |
|    | vs. Prior Year-to-Date Expenditures                                                                           | 8                 |
|    | Comparison of Year-to-Date Revenues and YTD Expenditures vs. Prior Year-to-Date Revenue and Expenditures for: |                   |
|    | Airport Revenue Fund 521 and Airport Maintenance & Operation Fund 523 WPCP Operation Fund 513                 | 9<br>10           |
|    | General Purpose Parking Fund                                                                                  | 11                |
|    | Clean Energy Fund 501                                                                                         | 12                |
|    | Source and Use of Funds                                                                                       | 13                |