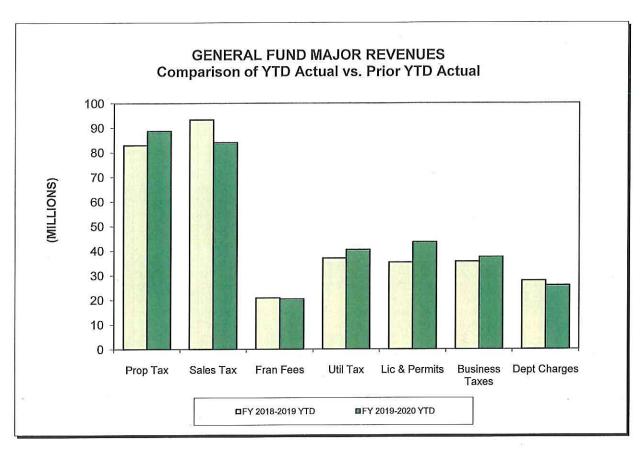

#### Table of Contents

|    |                                                                                                               | Page<br>Reference |
|----|---------------------------------------------------------------------------------------------------------------|-------------------|
| G  | eneral Fund                                                                                                   |                   |
|    | Comparison of Current Year's Monthly Cash Balance vs. Prior Year's Balance                                    | 1                 |
|    | Comparison of Current Year-to-Date Revenues vs. Prior Year-to-Date Revenues                                   | 2                 |
|    | Comparison of Current Year-to-Date Expenditures vs. Prior Year-to-Date Expenditures                           | 2                 |
|    | Comparison of Current Year-to-Date Revenues for Major Revenue Sources vs. Prior Year-to-Date Revenues         | 3                 |
|    | Comparison of Current Year-to-Date Expenditures by Type vs. Prior Year-to-Date Expenditures                   | 3                 |
|    | Source and Use of Funds                                                                                       | 4                 |
|    | Supplemental Schedule of Departmental Revenues                                                                | 7                 |
| 0  | ther Funds                                                                                                    |                   |
| Sį | pecial Funds                                                                                                  |                   |
|    | Comparison of Current Year-to-Date Construction & Conveyance Tax Revenues vs. Prior Year-to-Date Revenues     | 0                 |
|    | Comparison of Current Year-to-Date Construction & Conveyance Tax Expenditures                                 | 8                 |
|    | vs. Prior Year-to-Date Expenditures                                                                           | 8                 |
|    | Comparison of Year-to-Date Revenues and YTD Expenditures vs. Prior Year-to-Date Revenue and Expenditures for: |                   |
|    | Airport Revenue Fund 521 and Airport Maintenance & Operation Fund 523 WPCP Operation Fund 513                 | 9<br>10           |
|    | General Purpose Parking Fund                                                                                  | 11                |
|    | Clean Energy Fund 501                                                                                         | 12                |
|    | Source and Use of Funds                                                                                       | 13                |