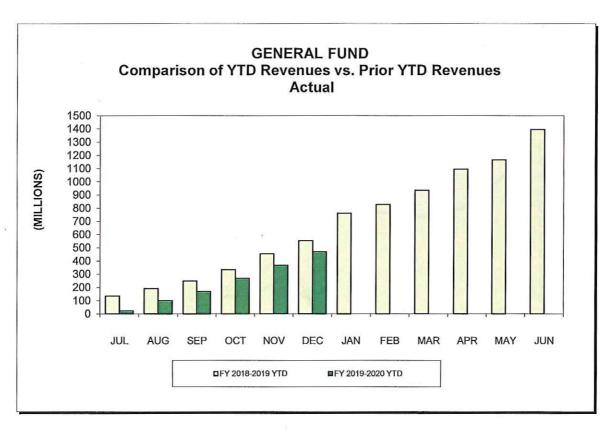

#### Table of Contents

|    |                                                                                                               | Page<br>Reference |
|----|---------------------------------------------------------------------------------------------------------------|-------------------|
| G  | eneral Fund                                                                                                   |                   |
|    | Comparison of Current Year's Monthly Cash Balance vs. Prior Year's Balance                                    | 1                 |
|    | Comparison of Current Year-to-Date Revenues vs. Prior Year-to-Date Revenues                                   | 2                 |
|    | Comparison of Current Year-to-Date Expenditures vs. Prior Year-to-Date Expenditures                           | 2                 |
|    | Comparison of Current Year-to-Date Revenues for Major Revenue Sources vs. Prior Year-to-Date Revenues         | 3                 |
|    | Comparison of Current Year-to-Date Expenditures by Type vs. Prior Year-to-Date Expenditures                   | 3                 |
|    | Source and Use of Funds                                                                                       | 4                 |
|    | Supplemental Schedule of Departmental Revenues                                                                | 7                 |
| 0  | ther Funds                                                                                                    |                   |
| Sį | pecial Funds                                                                                                  |                   |
|    | Comparison of Current Year-to-Date Construction & Conveyance Tax Revenues vs. Prior Year-to-Date Revenues     | 0                 |
|    | Comparison of Current Year-to-Date Construction & Conveyance Tax Expenditures                                 | 8                 |
|    | vs. Prior Year-to-Date Expenditures                                                                           | 8                 |
|    | Comparison of Year-to-Date Revenues and YTD Expenditures vs. Prior Year-to-Date Revenue and Expenditures for: |                   |
|    | Airport Revenue Fund 521 and Airport Maintenance & Operation Fund 523 WPCP Operation Fund 513                 | 9<br>10           |
|    | General Purpose Parking Fund                                                                                  | 11                |
|    | Clean Energy Fund 501                                                                                         | 12                |
|    | Source and Use of Funds                                                                                       | 13                |