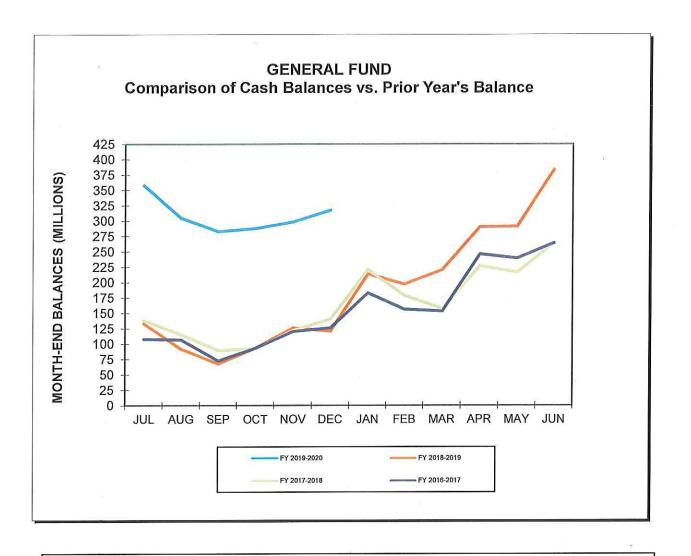

#### **GENERAL FUND MONTHLY CASH BALANCES**

| MONTH       | FY 2019-2020 | FY 2018-2019   | FY 2017-2018   | FY 2016-2017                                                                                                                                                                                                                                                                                                                                                                                                                                                                                                                                                                                                                                                                                                                                                                                                                                                                                                                                                                                                                                                                                                                                                                                                                                                                                                                                                                                                                                                                                                                                                                                                                                                                                                                                                                                                                                                                                                                                                                                                                                                                                                                  |
|-------------|--------------|----------------|----------------|-------------------------------------------------------------------------------------------------------------------------------------------------------------------------------------------------------------------------------------------------------------------------------------------------------------------------------------------------------------------------------------------------------------------------------------------------------------------------------------------------------------------------------------------------------------------------------------------------------------------------------------------------------------------------------------------------------------------------------------------------------------------------------------------------------------------------------------------------------------------------------------------------------------------------------------------------------------------------------------------------------------------------------------------------------------------------------------------------------------------------------------------------------------------------------------------------------------------------------------------------------------------------------------------------------------------------------------------------------------------------------------------------------------------------------------------------------------------------------------------------------------------------------------------------------------------------------------------------------------------------------------------------------------------------------------------------------------------------------------------------------------------------------------------------------------------------------------------------------------------------------------------------------------------------------------------------------------------------------------------------------------------------------------------------------------------------------------------------------------------------------|
| JULY (1)    | 358,057,314  | \$ 133,276,057 | \$ 138,576,379 | WAS Experience of Commence of |
| AUGUST      | 304,849,235  | 91,972,139     | 115,540,880    | 107,081,005                                                                                                                                                                                                                                                                                                                                                                                                                                                                                                                                                                                                                                                                                                                                                                                                                                                                                                                                                                                                                                                                                                                                                                                                                                                                                                                                                                                                                                                                                                                                                                                                                                                                                                                                                                                                                                                                                                                                                                                                                                                                                                                   |
| SEPTEMBER   | 283,092,234  | 67,970,290     | 89,537,017     | 72,718,873                                                                                                                                                                                                                                                                                                                                                                                                                                                                                                                                                                                                                                                                                                                                                                                                                                                                                                                                                                                                                                                                                                                                                                                                                                                                                                                                                                                                                                                                                                                                                                                                                                                                                                                                                                                                                                                                                                                                                                                                                                                                                                                    |
| OCTOBER     | 288,196,905  | 93,654,030     | 93,031,593     | 93,456,157                                                                                                                                                                                                                                                                                                                                                                                                                                                                                                                                                                                                                                                                                                                                                                                                                                                                                                                                                                                                                                                                                                                                                                                                                                                                                                                                                                                                                                                                                                                                                                                                                                                                                                                                                                                                                                                                                                                                                                                                                                                                                                                    |
| NOVEMBER    | 299,006,136  | 126,316,418    | 122,022,698    | 120,485,944                                                                                                                                                                                                                                                                                                                                                                                                                                                                                                                                                                                                                                                                                                                                                                                                                                                                                                                                                                                                                                                                                                                                                                                                                                                                                                                                                                                                                                                                                                                                                                                                                                                                                                                                                                                                                                                                                                                                                                                                                                                                                                                   |
| DECEMBER    | 317,868,572  | 121,024,958    | 140,886,445    | 126,203,310                                                                                                                                                                                                                                                                                                                                                                                                                                                                                                                                                                                                                                                                                                                                                                                                                                                                                                                                                                                                                                                                                                                                                                                                                                                                                                                                                                                                                                                                                                                                                                                                                                                                                                                                                                                                                                                                                                                                                                                                                                                                                                                   |
| JANUARY (2) | <b>1</b> €6  | 214,000,120    | 220,937,707    | 183,072,948                                                                                                                                                                                                                                                                                                                                                                                                                                                                                                                                                                                                                                                                                                                                                                                                                                                                                                                                                                                                                                                                                                                                                                                                                                                                                                                                                                                                                                                                                                                                                                                                                                                                                                                                                                                                                                                                                                                                                                                                                                                                                                                   |
| FEBRUARY    |              | 197,277,698    | 178,836,751    | 156,320,836                                                                                                                                                                                                                                                                                                                                                                                                                                                                                                                                                                                                                                                                                                                                                                                                                                                                                                                                                                                                                                                                                                                                                                                                                                                                                                                                                                                                                                                                                                                                                                                                                                                                                                                                                                                                                                                                                                                                                                                                                                                                                                                   |
| MARCH       | -            | 220,734,066    | 157,759,493    | 153,282,389                                                                                                                                                                                                                                                                                                                                                                                                                                                                                                                                                                                                                                                                                                                                                                                                                                                                                                                                                                                                                                                                                                                                                                                                                                                                                                                                                                                                                                                                                                                                                                                                                                                                                                                                                                                                                                                                                                                                                                                                                                                                                                                   |
| APRIL (2)   |              | 290,493,766    | 227,063,040    | 246,281,183                                                                                                                                                                                                                                                                                                                                                                                                                                                                                                                                                                                                                                                                                                                                                                                                                                                                                                                                                                                                                                                                                                                                                                                                                                                                                                                                                                                                                                                                                                                                                                                                                                                                                                                                                                                                                                                                                                                                                                                                                                                                                                                   |
| MAY         | <b></b> (    | 291,171,986    | 216,439,757    | 239,467,743                                                                                                                                                                                                                                                                                                                                                                                                                                                                                                                                                                                                                                                                                                                                                                                                                                                                                                                                                                                                                                                                                                                                                                                                                                                                                                                                                                                                                                                                                                                                                                                                                                                                                                                                                                                                                                                                                                                                                                                                                                                                                                                   |
| JUNE        | =1           | 383,572,703    | 263,800,843    | 264,266,135                                                                                                                                                                                                                                                                                                                                                                                                                                                                                                                                                                                                                                                                                                                                                                                                                                                                                                                                                                                                                                                                                                                                                                                                                                                                                                                                                                                                                                                                                                                                                                                                                                                                                                                                                                                                                                                                                                                                                                                                                                                                                                                   |

<sup>(1)</sup> The General Fund cash balance decreases each July and August mainly due to the Council's direction to annually pre-fund the employer share of retirement contributions in a lump-sum to achieve budgetary savings to the City. Effective July 2019, the City discontinued pre-funding of retirement contributions.

<sup>(2)</sup> The General Fund cash balance increases in January and April of every year mainly due to the receipt of the first and second annual installment of property taxes from Santa Clara County.