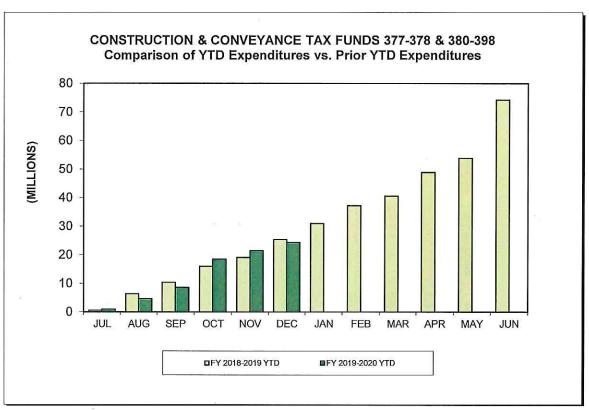

#### Table of Contents

|    |                                                                                                               | Page<br>Reference |
|----|---------------------------------------------------------------------------------------------------------------|-------------------|
| G  | eneral Fund                                                                                                   |                   |
|    | Comparison of Current Year's Monthly Cash Balance vs. Prior Year's Balance                                    | 1                 |
|    | Comparison of Current Year-to-Date Revenues vs. Prior Year-to-Date Revenues                                   | 2                 |
|    | Comparison of Current Year-to-Date Expenditures vs. Prior Year-to-Date Expenditures                           | 2                 |
|    | Comparison of Current Year-to-Date Revenues for Major Revenue Sources vs. Prior Year-to-Date Revenues         | 3                 |
|    | Comparison of Current Year-to-Date Expenditures by Type vs. Prior Year-to-Date Expenditures                   | 3                 |
|    | Source and Use of Funds                                                                                       | 4                 |
|    | Supplemental Schedule of Departmental Revenues                                                                | 7                 |
| 0  | ther Funds                                                                                                    |                   |
| Sį | pecial Funds                                                                                                  |                   |
|    | Comparison of Current Year-to-Date Construction & Conveyance Tax Revenues vs. Prior Year-to-Date Revenues     | 0                 |
|    | Comparison of Current Year-to-Date Construction & Conveyance Tax Expenditures                                 | 8                 |
|    | vs. Prior Year-to-Date Expenditures                                                                           | 8                 |
|    | Comparison of Year-to-Date Revenues and YTD Expenditures vs. Prior Year-to-Date Revenue and Expenditures for: |                   |
|    | Airport Revenue Fund 521 and Airport Maintenance & Operation Fund 523 WPCP Operation Fund 513                 | 9<br>10           |
|    | General Purpose Parking Fund                                                                                  | 11                |
|    | Clean Energy Fund 501                                                                                         | 12                |
|    | Source and Use of Funds                                                                                       | 13                |