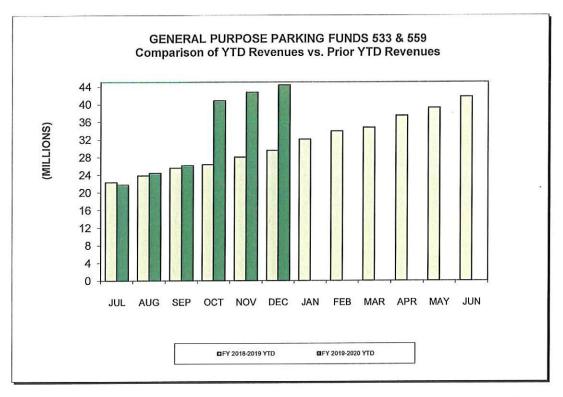

#### Table of Contents

|    |                                                                                                               | Page<br>Reference |
|----|---------------------------------------------------------------------------------------------------------------|-------------------|
| G  | eneral Fund                                                                                                   |                   |
|    | Comparison of Current Year's Monthly Cash Balance vs. Prior Year's Balance                                    | 1                 |
|    | Comparison of Current Year-to-Date Revenues vs. Prior Year-to-Date Revenues                                   | 2                 |
|    | Comparison of Current Year-to-Date Expenditures vs. Prior Year-to-Date Expenditures                           | 2                 |
|    | Comparison of Current Year-to-Date Revenues for Major Revenue Sources vs. Prior Year-to-Date Revenues         | 3                 |
|    | Comparison of Current Year-to-Date Expenditures by Type vs. Prior Year-to-Date Expenditures                   | 3                 |
|    | Source and Use of Funds                                                                                       | 4                 |
|    | Supplemental Schedule of Departmental Revenues                                                                | 7                 |
| 0  | ther Funds                                                                                                    |                   |
| Sį | pecial Funds                                                                                                  |                   |
|    | Comparison of Current Year-to-Date Construction & Conveyance Tax Revenues vs. Prior Year-to-Date Revenues     | 0                 |
|    | Comparison of Current Year-to-Date Construction & Conveyance Tax Expenditures                                 | 8                 |
|    | vs. Prior Year-to-Date Expenditures                                                                           | 8                 |
|    | Comparison of Year-to-Date Revenues and YTD Expenditures vs. Prior Year-to-Date Revenue and Expenditures for: |                   |
|    | Airport Revenue Fund 521 and Airport Maintenance & Operation Fund 523 WPCP Operation Fund 513                 | 9<br>10           |
|    | General Purpose Parking Fund                                                                                  | 11                |
|    | Clean Energy Fund 501                                                                                         | 12                |
|    | Source and Use of Funds                                                                                       | 13                |