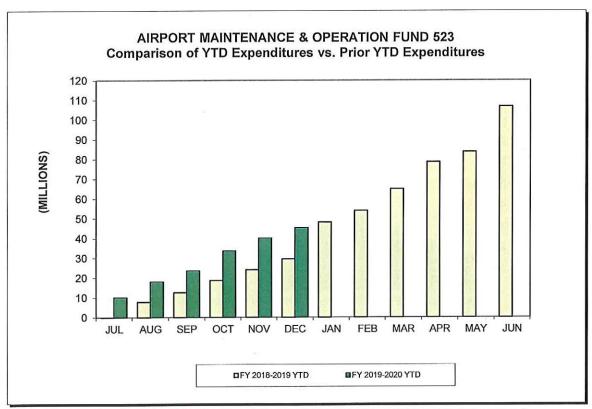

#### Table of Contents

|    |                                                                                                               | Page<br>Reference |
|----|---------------------------------------------------------------------------------------------------------------|-------------------|
| G  | eneral Fund                                                                                                   |                   |
|    | Comparison of Current Year's Monthly Cash Balance vs. Prior Year's Balance                                    | 1                 |
|    | Comparison of Current Year-to-Date Revenues vs. Prior Year-to-Date Revenues                                   | 2                 |
|    | Comparison of Current Year-to-Date Expenditures vs. Prior Year-to-Date Expenditures                           | 2                 |
|    | Comparison of Current Year-to-Date Revenues for Major Revenue Sources vs. Prior Year-to-Date Revenues         | 3                 |
|    | Comparison of Current Year-to-Date Expenditures by Type vs. Prior Year-to-Date Expenditures                   | 3                 |
|    | Source and Use of Funds                                                                                       | 4                 |
|    | Supplemental Schedule of Departmental Revenues                                                                | 7                 |
| 0  | ther Funds                                                                                                    |                   |
| Sį | pecial Funds                                                                                                  |                   |
|    | Comparison of Current Year-to-Date Construction & Conveyance Tax Revenues vs. Prior Year-to-Date Revenues     | 0                 |
|    | Comparison of Current Year-to-Date Construction & Conveyance Tax Expenditures                                 | 8                 |
|    | vs. Prior Year-to-Date Expenditures                                                                           | 8                 |
|    | Comparison of Year-to-Date Revenues and YTD Expenditures vs. Prior Year-to-Date Revenue and Expenditures for: |                   |
|    | Airport Revenue Fund 521 and Airport Maintenance & Operation Fund 523 WPCP Operation Fund 513                 | 9<br>10           |
|    | General Purpose Parking Fund                                                                                  | 11                |
|    | Clean Energy Fund 501                                                                                         | 12                |
|    | Source and Use of Funds                                                                                       | 13                |