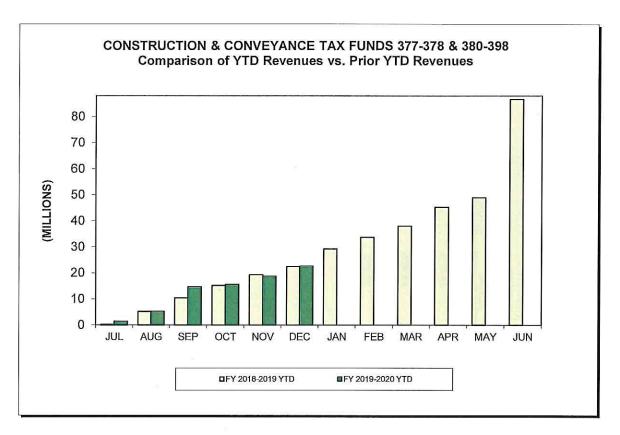

#### Table of Contents

|    |                                                                                                               | Page<br>Reference |
|----|---------------------------------------------------------------------------------------------------------------|-------------------|
| G  | eneral Fund                                                                                                   |                   |
|    | Comparison of Current Year's Monthly Cash Balance vs. Prior Year's Balance                                    | 1                 |
|    | Comparison of Current Year-to-Date Revenues vs. Prior Year-to-Date Revenues                                   | 2                 |
|    | Comparison of Current Year-to-Date Expenditures vs. Prior Year-to-Date Expenditures                           | 2                 |
|    | Comparison of Current Year-to-Date Revenues for Major Revenue Sources vs. Prior Year-to-Date Revenues         | 3                 |
|    | Comparison of Current Year-to-Date Expenditures by Type vs. Prior Year-to-Date Expenditures                   | 3                 |
|    | Source and Use of Funds                                                                                       | 4                 |
|    | Supplemental Schedule of Departmental Revenues                                                                | 7                 |
| 0  | ther Funds                                                                                                    |                   |
| Sį | pecial Funds                                                                                                  |                   |
|    | Comparison of Current Year-to-Date Construction & Conveyance Tax Revenues vs. Prior Year-to-Date Revenues     | 0                 |
|    | Comparison of Current Year-to-Date Construction & Conveyance Tax Expenditures                                 | 8                 |
|    | vs. Prior Year-to-Date Expenditures                                                                           | 8                 |
|    | Comparison of Year-to-Date Revenues and YTD Expenditures vs. Prior Year-to-Date Revenue and Expenditures for: |                   |
|    | Airport Revenue Fund 521 and Airport Maintenance & Operation Fund 523 WPCP Operation Fund 513                 | 9<br>10           |
|    | General Purpose Parking Fund                                                                                  | 11                |
|    | Clean Energy Fund 501                                                                                         | 12                |
|    | Source and Use of Funds                                                                                       | 13                |