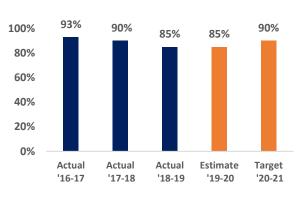

Moody's | Standard & Poor's | Fitch |
|--------------------|---------|-------------------|-------|
| Actual<br>'15-16   | Aa1     | AA+               | AA+   |
| Actual<br>'16-17   | Aa1     | AA+               | AA+   |
| Actual<br>'17-18   | Aa1     | AA+               | AA+   |
| Actual<br>'18-19   | Aa1     | AA+               | AA+   |
| Estimate<br>'19-20 | Aa1     | AA+               | AA+   |
| Target<br>'20-21   | Aa1     | AA+               | AA+   |

#### % of Non-Management Employee Performance Appraisals Completed on Schedule



## % of Positions Filled as a Total of Budgeted Positions



### % of Information Technology Project Success Rate



## % of Equipment that is Available for Use When Needed



#### % of Facilities with a Condition Assessment Rating of Good or Better