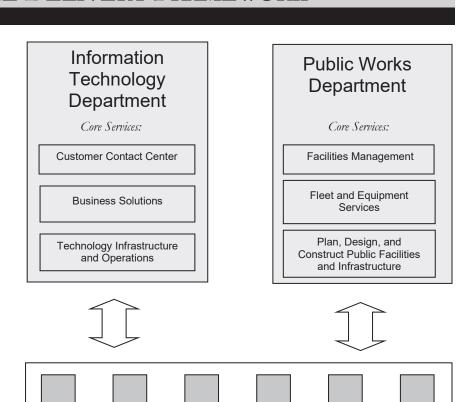

PRIMARY PARTNERS
Departments with Core Services that contribute to achievement of CSA Outcomes

CORE SERVICES
Primary deliverables of the organization

# City Service Area Strategic Support SERVICE DELIVERY FRAMEWORK

PRIMARY PARTNERS
Departments with Core Services
that contribute to achievement of
CSA Outcomes

CORE SERVICES
Primary deliverables of the organization

PROGRAMS
Elements of Core Services; the "front-line" of service delivery

STRATEGIC SUPPORT Organization-wide guidance and support to enable direct service delivery