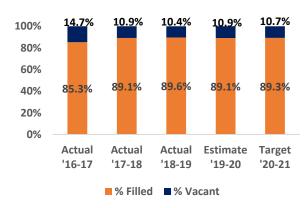

-wide guidance and support to enable direct service delivery



# City Service Area Strategic Support DASHBOARD

## City's Bond Ratings (General Obligation Bond Rating)

|                    | Moody's | Standard & Poor's | Fitch |
|--------------------|---------|-------------------|-------|
| Actual<br>'15-16   | Aa1     | AA+               | AA+   |
| Actual<br>'16-17   | Aa1     | AA+               | AA+   |
| Actual<br>'17-18   | Aa1     | AA+               | AA+   |
| Actual<br>'18-19   | Aa1     | AA+               | AA+   |
| Estimate<br>'19-20 | Aa1     | AA+               | AA+   |
| Target<br>'20-21   | Aa1     | AA+               | AA+   |

#### % of Non-Management Employee Performance Appraisals Completed on Schedule



## % of Positions Filled as a Total of Budgeted Positions



### % of Information Technology Project Success Rate



## % of Equipment that is Available for Use When Needed



#### % of Facilities with a Condition Assessment Rating of Good or Better