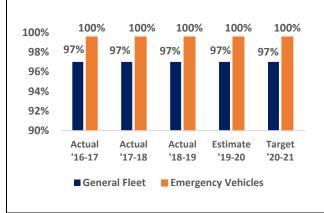

City's Bond Ratings (General Obligation Bond Rating)

|                    | Moody's | Standard & Poor's | Fitch |
|--------------------|---------|-------------------|-------|
| Actual<br>'15-16   | Aa1     | AA+               | AA+   |
| Actual<br>'16-17   | Aa1     | AA+               | AA+   |
| Actual<br>'17-18   | Aa1     | AA+               | AA+   |
| Actual<br>'18-19   | Aa1     | AA+               | AA+   |
| Estimate<br>'19-20 | Aa1     | AA+               | AA+   |
| Target<br>'20-21   | Aa1     | AA+               | AA+   |

#### % of Non-Management Employee Performance Appraisals Completed on Schedule



## % of Positions Filled as a Total of Budgeted Positions



### % of Information Technology Project Success Rate



## % of Equipment that is Available for Use When Needed



#### % of Facilities with a Condition Assessment Rating of Good or Better