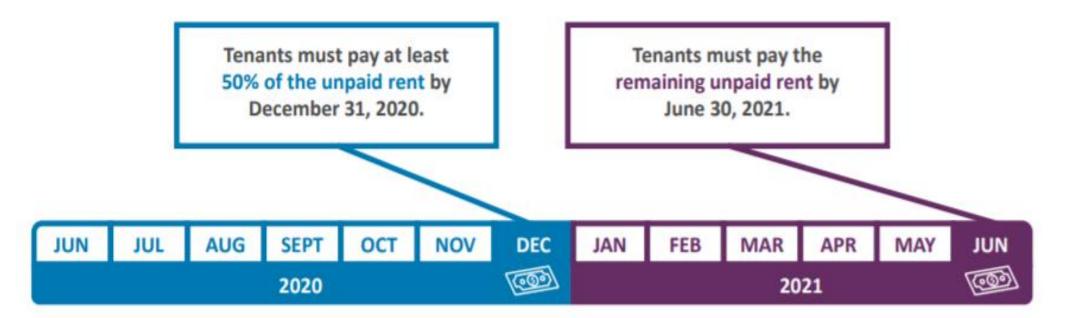

#### **Rent Repayment Period**

# **Disclosure of Rights for Voluntary Rent Repayment Agreement**

- Người mướn nhà phải trả it nhất 30% của tiên nhà đang nự trotic ngày 31 tháng 12 năm 2020.
- · Sau đứ, người mướn nhà phải trá tiên nhà đang nợ còn lại trutit ngày 30 tháng 6 năm 2021.

Trong thời gian người mướn nhà đạng trả tiên nhà đạng nơ, người chủ vhà không thể tính thêm là phí, tiền phạt, hoặc tính tiền lời. Bạo Luật này cẩm sự đe doa hoặc làm khó dễ người mướn nhà.