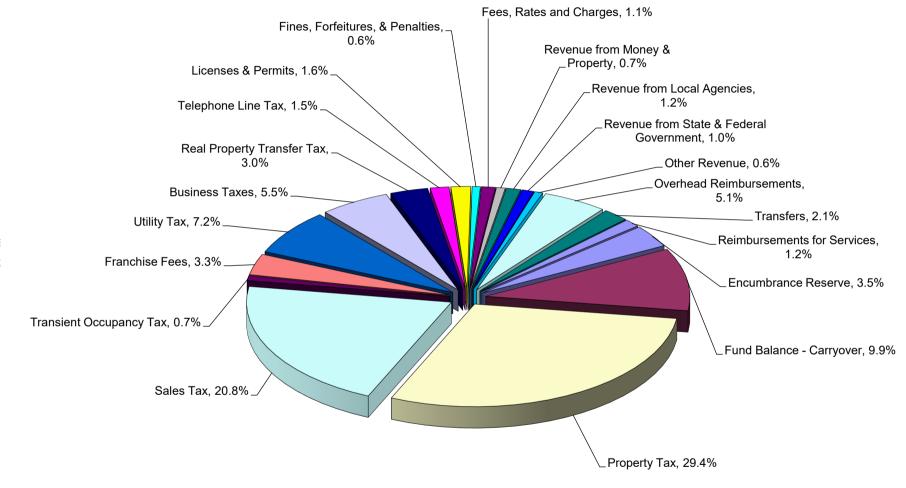

## **TOTAL GENERAL FUND SOURCES \$1,345,684,382**

For a more detailed discussion on General Fund Sources, please refer to the section entitled "General Fund Revenue Estimates"

### **SUMMARY OF GENERAL FUND SOURCES**

| SOURCE OF FUNDS                           | 1<br>2019-2020<br>Actuals |                           | 2<br>2020-2021<br>Adopted<br>Budget |                           | 3<br>2020-2021<br>Modified<br>Budget* |                           | 4<br>2021-2022<br>Forecast<br>Budget |                          | 5<br>2021-2022<br>Proposed<br>Budget |                           | 2 TO 5<br>%<br>Increase/<br>(Decrease) |
|-------------------------------------------|---------------------------|---------------------------|-------------------------------------|---------------------------|---------------------------------------|---------------------------|--------------------------------------|--------------------------|--------------------------------------|---------------------------|----------------------------------------|
| FUND BALANCE                              |                           |                           |                                     |                           |                                       |                           |                                      |                          |                                      |                           |                                        |
| Encumbrance Reserve<br>Carryover          | \$                        | 46,555,359<br>400,283,991 | \$                                  | 46,555,359<br>346,335,718 | \$                                    | 46,905,760<br>400,283,991 | \$                                   | 46,905,760<br>68,785,000 | \$                                   | 46,905,760<br>132,975,436 | 0.8%<br>(61.6%)                        |
| Total Fund Balance                        | \$                        | 446,839,350               | \$                                  | 392,891,077               | \$                                    | 447,189,751               | \$                                   | 115,690,760              | \$                                   | 179,881,196               | (54.2%)                                |
| GENERAL REVENUE                           |                           |                           |                                     |                           |                                       |                           |                                      |                          |                                      |                           |                                        |
| Property Tax                              | \$                        | 369,506,527               | \$                                  | 370,500,000               | \$                                    | 361,500,000               | \$                                   | 395,500,000              | \$                                   | 395,500,000               | 6.7%                                   |
| Sales Tax                                 |                           | 260,558,394               |                                     | 242,500,000               |                                       | 262,500,000               |                                      | 280,200,000              |                                      | 280,200,000               | 15.5%                                  |
| Transient Occupancy Tax                   |                           | 14,103,867                |                                     | 9,000,000                 |                                       | 5,500,000                 |                                      | 10,000,000               |                                      | 10,000,000                | 11.1%                                  |
| _ Franchise Fees                          |                           | 44,435,817                |                                     | 45,921,096                |                                       | 45,921,096                |                                      | 44,501,000               |                                      | 44,651,652                | (2.8%)                                 |
| Utility Tax                               |                           | 99,518,300                |                                     | 95,800,000                |                                       | 95,800,000                |                                      | 97,060,000               |                                      | 97,060,000                | 1.3%                                   |
| Business Taxes                            |                           | 70,822,027                |                                     | 70,900,000                |                                       | 63,900,000                |                                      | 74,500,000               |                                      | 74,500,000                | 5.1%                                   |
| Real Property Transfer Tax                |                           | 0                         |                                     | 30,000,000                |                                       | 40,000,000                |                                      | 40,000,000               |                                      | 40,000,000                | 33.3%                                  |
| Telephone Line Tax                        |                           | 20,694,877                |                                     | 20,000,000                |                                       | 20,000,000                |                                      | 20,000,000               |                                      | 20,000,000                | 0.0%                                   |
| Licenses and Permits                      |                           | 64,520,529                |                                     | 20,023,167                |                                       | 19,894,447                |                                      | 19,945,090               |                                      | 21,032,485                | 5.0%                                   |
| Fines, Forfeitures, and Penalties         |                           | 14,383,145                |                                     | 15,730,100                |                                       | 9,730,100                 |                                      | 8,676,000                |                                      | 8,676,000                 | (44.8%)                                |
| Fees, Rates, and Charges                  |                           | 48,568,307                |                                     | 25,575,702                |                                       | 8,575,702                 |                                      | 14,701,048               |                                      | 14,847,684                | (41.9%)                                |
| Revenue from Use of Money/Property        |                           | 13,523,097                |                                     | 11,754,800                |                                       | 11,769,800                |                                      | 9,304,000                |                                      | 9,304,000                 | (20.8%)                                |
| Revenue from Local Agencies               |                           | 15,659,671                |                                     | 18,194,536                |                                       | 23,291,739                |                                      | 15,509,513               |                                      | 15,509,513                | (14.8%)                                |
| Revenue from the State of California      |                           | 22,511,983                |                                     | 14,319,906                |                                       | 15,137,455                |                                      | 12,130,000               |                                      | 12,130,000                | (15.3%)                                |
| Revenue from Federal Government           |                           | 2,638,902                 |                                     | 3,714,762                 |                                       | 7,859,131                 |                                      | 0                        |                                      | 736,395                   | (80.2%)                                |
| Other Revenue                             |                           | 34,504,998                |                                     | 48,511,658                |                                       | 200,910,694               |                                      | 8,542,718                |                                      | 8,714,026                 | (82.0%)                                |
| Total General Revenue                     | \$                        | 1,095,950,441             | \$                                  | 1,042,445,727             | \$                                    | 1,192,290,164             | \$                                   | 1,050,569,369            | \$                                   | 1,052,861,755             | 1.0%                                   |
| TRANSFERS AND REIMBURSEMENTS              |                           |                           |                                     |                           |                                       |                           |                                      |                          |                                      |                           |                                        |
| Overhead Reimbursements                   | \$                        | 57,003,787                | \$                                  | 69,197,893                | \$                                    | 69,197,893                | \$                                   | 66,708,668               | \$                                   | 68,557,276                | (0.9%)                                 |
| Transfers                                 | •                         | 35,629,474                | •                                   | 27,408,535                | •                                     | 36,578,485                | •                                    | 27,742,187               | •                                    | 27,592,187                | 0.7%                                   |
| Reimbursements for Services               |                           | 16,145,354                |                                     | 15,745,997                |                                       | 15,745,997                |                                      | 16,791,968               |                                      | 16,791,968                | 6.6%                                   |
| <b>Total Transfers and Reimbursements</b> | \$                        | 108,778,614               | \$                                  | 112,352,425               | \$                                    | 121,522,375               | \$                                   | 111,242,823              | \$                                   | 112,941,431               | 0.5%                                   |
| TOTAL SOURCE OF FUNDS                     | \$                        | 1,651,568,405             | \$                                  | 1,547,689,229             | \$                                    | 1,761,002,290             | \$                                   | 1,277,502,952            | \$                                   | 1,345,684,382             | (13.1%)                                |