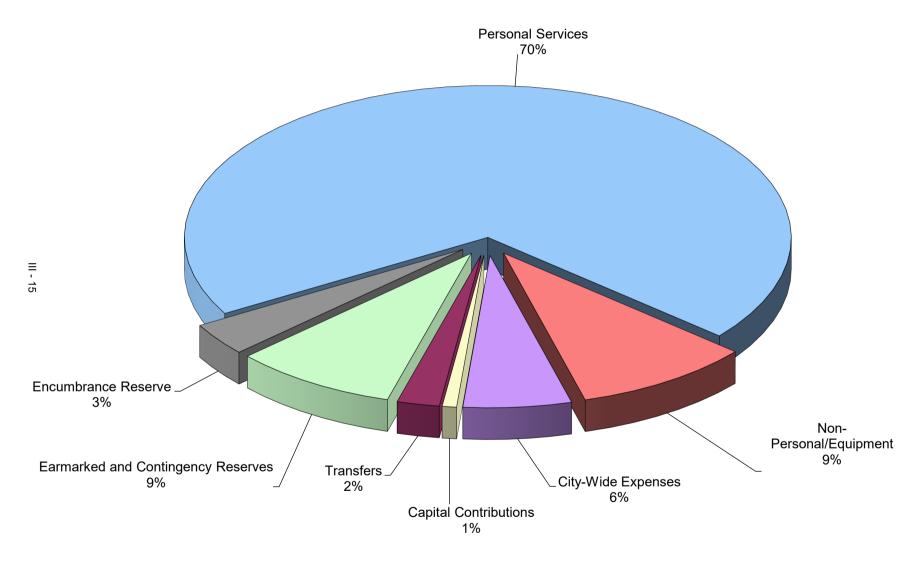

## **SUMMARY OF GENERAL FUND USES BY CATEGORY**

**TOTAL GENERAL FUND USES \$1,345,684,382** 

## **SUMMARY OF GENERAL FUND USES BY CATEGORY**

|                    | USE OF FUNDS                                                                                                                         |        | 1<br>2019-2020<br>Actuals                                                         |                 | 2<br>2020-2021<br>Adopted<br>Budget                                                                      |                 | 3<br>2021-2022<br>Modified<br>Budget*                                                                     |                | 4<br>2021-2022<br>Forecast<br>Budget                                                                  |                | 5<br>2021-2022<br>Proposed<br>Budget                                                            | 2 TO 5<br>%<br>Increase/<br>(Decrease)                              |
|--------------------|--------------------------------------------------------------------------------------------------------------------------------------|--------|-----------------------------------------------------------------------------------|-----------------|----------------------------------------------------------------------------------------------------------|-----------------|-----------------------------------------------------------------------------------------------------------|----------------|-------------------------------------------------------------------------------------------------------|----------------|-------------------------------------------------------------------------------------------------|---------------------------------------------------------------------|
| L                  | PEPARTMENTAL Personal Services                                                                                                       | \$     | 970 212 506                                                                       | \$              | 001 217 256                                                                                              | \$              | 007 624 004                                                                                               | \$             | 020 172 024                                                                                           | \$             | 025 752 721                                                                                     | 3.8%                                                                |
|                    | Non-Personal/Equipment                                                                                                               | Φ      | 879,313,596<br>123,666,171                                                        | Φ               | 901,317,256<br>133,182,422                                                                               | Φ               | 887,624,894<br>131,876,514                                                                                | Ψ<br>          | 930,173,034<br>123,109,157                                                                            | Φ              | 935,752,731<br>127,430,447                                                                      | (4.3%)                                                              |
|                    | Departmental Total                                                                                                                   | \$     | 1,002,979,767                                                                     | \$              | 1,034,499,678                                                                                            | \$              | 1,019,501,408                                                                                             | \$             | 1,053,282,191                                                                                         | \$             | 1,063,183,178                                                                                   | 2.8%                                                                |
| N                  | ON-DEPARTMENTAL                                                                                                                      |        |                                                                                   |                 |                                                                                                          |                 |                                                                                                           |                |                                                                                                       |                |                                                                                                 |                                                                     |
| III - 16           | City-Wide Expenses Capital Contributions Transfers Earmarked Reserves Contingency Reserve Encumbrance Reserve Total Non-Departmental | \$<br> | 83,912,805<br>33,044,021<br>48,967,078<br>N/A<br>N/A<br>46,905,760<br>212,829,665 | \$<br><b>\$</b> | 123,611,596<br>54,442,200<br>74,103,233<br>174,477,163<br>40,000,000<br>46,555,359<br><b>513,189,551</b> | \$<br><b>\$</b> | 315,047,917<br>110,023,656<br>88,049,604<br>141,473,945<br>40,000,000<br>46,905,760<br><b>741,500,882</b> | \$<br><b>*</b> | 72,744,342<br>5,270,000<br>23,091,452<br>74,498,050<br>40,000,000<br>46,905,760<br><b>262,509,604</b> | \$<br><b>*</b> | 77,448,942<br>10,262,000<br>30,391,452<br>77,493,050<br>40,000,000<br>46,905,760<br>282,501,204 | (37.3%)<br>(81.2%)<br>(59.0%)<br>(82.6%)<br>0.0%<br>0.8%<br>(45.0%) |
| TOTAL EXPENDITURES |                                                                                                                                      | \$     | 1,215,809,432                                                                     | <b>\$</b>       | 1,547,689,229                                                                                            |                 | 51,761,002,290                                                                                            |                | \$1,315,791,795                                                                                       | \$             | 1,345,684,382                                                                                   | (13.1%)                                                             |