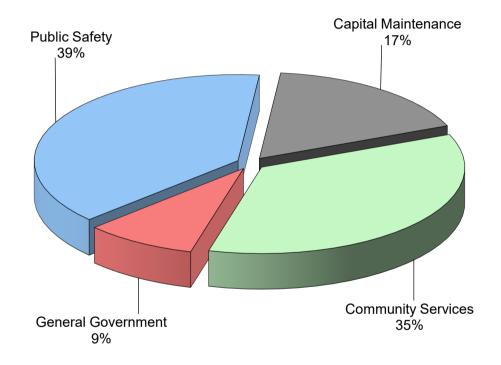

## CITY OF SAN JOSE 2020-2021 PROPOSED OPERATING BUDGET SUMMARY OF TOTAL STAFFING BY DEPARTMENT

**Public Safety Departments** - provide for the safety of the public through crime and fire prevention and suppression efforts of the Police and Fire Departments.

**Capital Maintenance Departments** - provide for the construction and maintenance of the City's infrastructure by the Transportation and Public Works Departments.

**Community Services Departments** - provide for programs that affect citizens on a daily basis, such as Airport, Community Energy, Environmental Services, Housing, Parks, Recreation and Neighborhood Services, Library, and Planning, Building and Code Enforcement Departments.

**General Government Departments** - provide for the overall management and administrative functions of the City, including Human Resources, Finance, Economic Development, Independent Police Auditor, Information Technology, Retirement Services, City Attorney, City Manager, Mayor and City Council, City Auditor, and City Clerk.