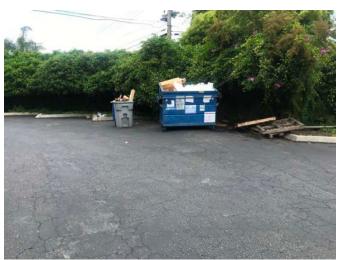

#### Non-Hazardous Solid Waste Disposal Areas

A trash dumpster was observed at the Site. No staining was observed in the vicinity of the dumpsters and no evidence of unauthorized dumping was observed on Site.