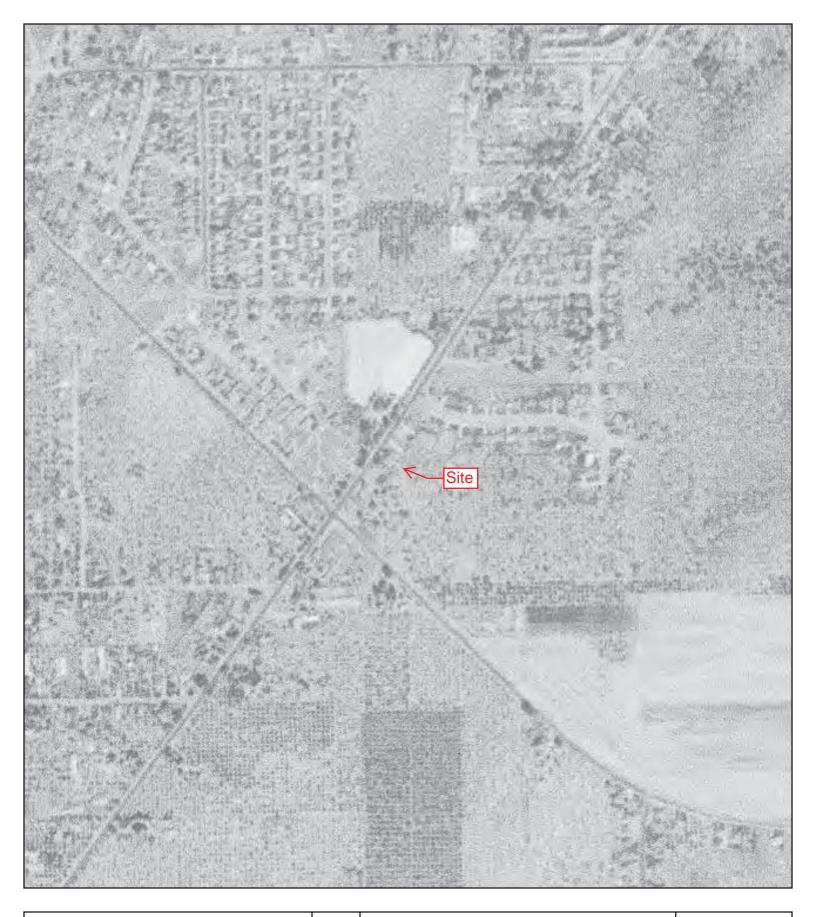

#### 2.1 Location and Legal Description

The Site is located at 3090 S Bascom Avenue in the City of San Jose and County of Santa Clara, California. The Site is a reported 0.64-acres (27,878 square feet) in size and is further identified by County of Santa Clara Assessor's Parcel Number 414-14-092. The Site is situated generally east of S Bascom Avenue, south of Foxworthy Avenue and north of Camden Avenue. A Vicinity Map depicting the general location of the Site is included in Section 11.1.