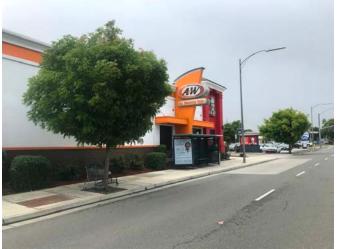

#### 2.3 Current Use of the Site

The Site is currently developed with a two-story retail building occupied by Guitar Showcase Showroom.

#### 2.4 Description of Structures, Roads, Other Improvements on the Site

The Site is currently developed with a two-story retail building and was reportedly constructed in 1986. The building is a reported 11,382 square feet in size and appears to be constructed on a concrete slab-on-grade. Additional improvements at the Site include asphalt paved parking and landscaped areas. Access to the Site is provided by S Bascom Avenue to the west. Potable water and sanitary sewer service is provided to the area by the City of San Jose. Electrical and gas service is provided to the area by Pacific Gas and Electric. A Site Plan is included in Section 11.2. Photographs taken of the Site are included in Section 11.3.

#### 5.2 General Site Setting

The Site and its adjacent/nearby properties are situated in an area comprised primarily of residential and commercial land uses. The Site is currently developed with a two-story retail building occupied by Guitar Showcase Showroom. The current uses of the Site and its adjacent properties are not indicative of the use, treatment, storage, disposal, or generation of hazardous substances or petroleum products (based on visual observations and regulatory database review) that have adversely impacted the subject Site.