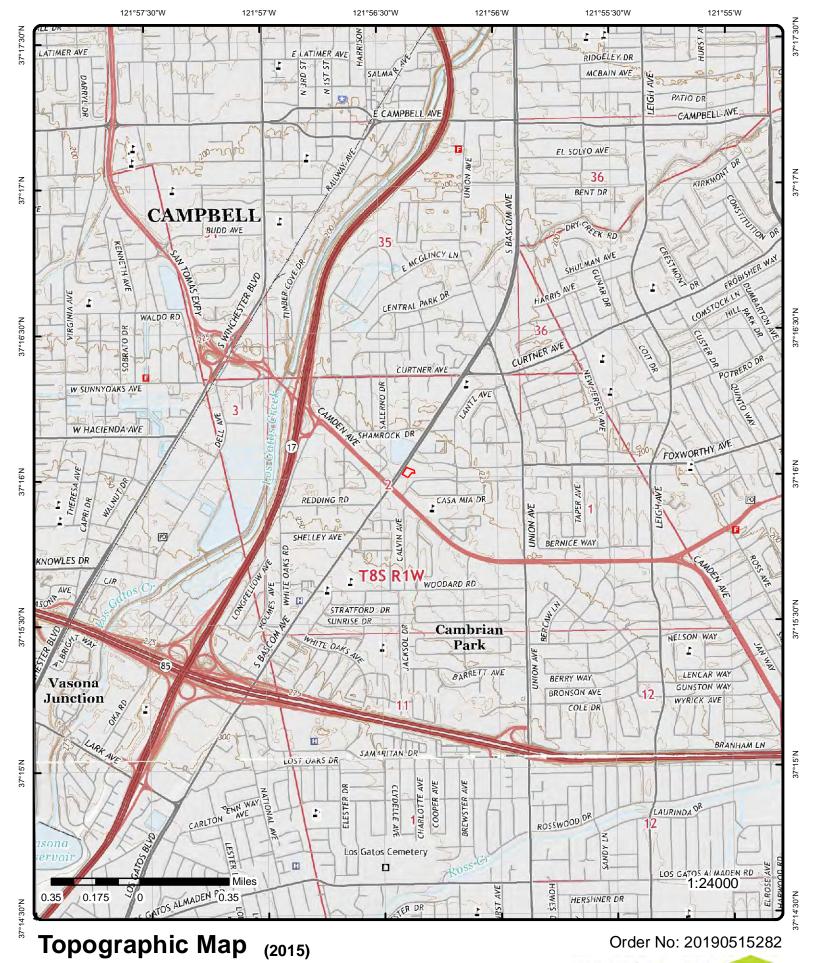

#### 2.1 Location and Legal Description

The Site is located at 3090 S Bascom Avenue in the City of San Jose and County of Santa Clara, California. The Site is a reported 0.64-acres (27,878 square feet) in size and is further identified by County of Santa Clara Assessor's Parcel Number 414-14-092. The Site is situated generally east of S Bascom Avenue, south of Foxworthy Avenue and north of Camden Avenue. A Vicinity Map depicting the general location of the Site is included in Section 11.1.

11.1 Vicinity Map

11.2 Site Plan

11.3 Site Photographs