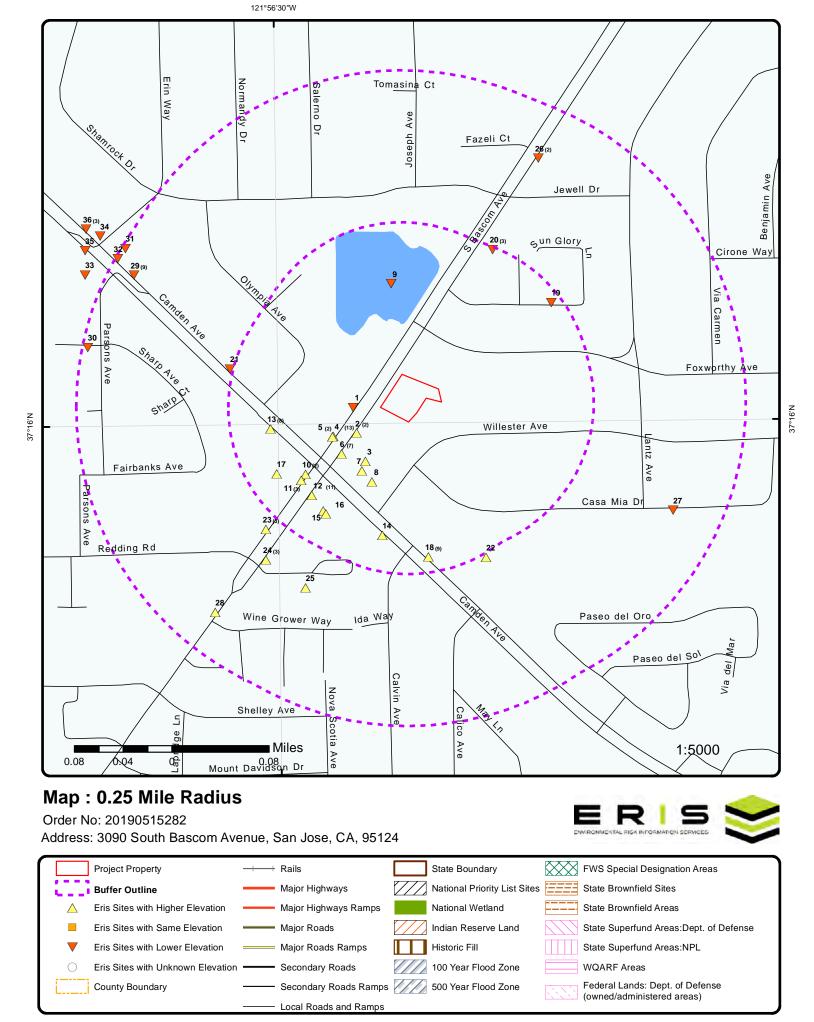

#### 4.1 Standard Environmental Record Sources

AEC reviewed Federal and State environmental databases provided by Environmental Risk Information Services (ERIS) for information pertaining to documented and/or suspected releases of regulated hazardous substances and/or petroleum products within specified search distances. A copy of the ERIS report is included in Section 11.4.

# Adjoining and Nearby Properties

Several listings were mapped in the standard regulatory databases within 1/8-mile of the Site. The table below presents a summary of the listed facility and an opinion regarding the potential impact to the Site.

| Listed<br>Property and<br>Address                                        | Database(s)                                                                                                                              | Mapped<br>Distance<br>and<br>Direction<br>From Site | Details                                                                                                                                                                                                                                                                                                                                                                   | Significant<br>Concern To<br>Site? |
|--------------------------------------------------------------------------|------------------------------------------------------------------------------------------------------------------------------------------|-----------------------------------------------------|---------------------------------------------------------------------------------------------------------------------------------------------------------------------------------------------------------------------------------------------------------------------------------------------------------------------------------------------------------------------------|------------------------------------|
| Walter G<br>Weber<br>3131 S<br>Bascom Ave<br>Ste 100                     | RCRA NON<br>GEN<br>SANTACLARA<br>CUPA                                                                                                    | 0.02-0.05-<br>mile<br>W-SW                          | Referenced as no longer generating<br>hazardous waste with no reported<br>releases or violations. Referenced as a<br>hazardous waste generator with no<br>reported releases or violations.                                                                                                                                                                                | No                                 |
| Freitas Inc<br>DBA KFC<br>#238<br>3144 S<br>Bascom Ave                   | SANTACLARA<br>CUPA                                                                                                                       | 0.03-mile<br>SW                                     | Referenced for chemical storage with no<br>reported releases. Violations are<br>administrative in nature and not<br>indicative of a release.                                                                                                                                                                                                                              | No                                 |
| Smog Doctor<br>Perfect Timing<br>Fillem Up<br>2270 Camden<br>Ave         | LUST<br>SANTACLARA<br>CUPA<br>HHSS<br>SAJOSE HM<br>HIST TANK<br>SANTACLARA<br>LO                                                         | 0.05-mile<br>SW                                     | Referenced with a closed regulatory<br>status as of 3/29/1995. Referenced for<br>chemical storage with no reported<br>releases. Violations are administrative in<br>nature and not indicative of a release.                                                                                                                                                               | No                                 |
| Campbell<br>Valero<br>Campbell 76<br>Unocal #4328<br>3145 S<br>Bascom Av | CERS TANK<br>SANTACLARA<br>CUPA<br>DELISTED TNK<br>HHSS<br>SANJOSE HM<br>HIST TANK<br>SANTACLARA<br>LO<br>LUST<br>RCRA NON<br>GEN<br>UST | 0.05-mile<br>WSW                                    | Referenced for chemical storage with no<br>reported releases. Referenced with<br>closed regulatory statuses as of 9/4/1991<br>and 1/12/1996. Referenced with an<br>"open-remediation" status as of<br>4/12/2018. The facility is referenced for a<br>release of petroleum hydrocarbons to the<br>subsurface. Groundwater flow direction<br>is cross-gradient of the Site. | No                                 |
| Quality Tune<br>Up #04<br>3146 S<br>Bascom Ave                           | SANTACLARA<br>CUPA<br>HHSS<br>SANJOSE HM<br>HIST TANK<br>SANTACLARA<br>LO<br>RCRA NON<br>GEN<br>LUST                                     | 0.05-mile<br>SW                                     | Referenced for chemical storage with no<br>reported releases. Violations are<br>administrative in nature and not<br>indicative of a release. Referenced as no<br>longer generating hazardous waste with<br>no reported releases or violations.<br>Referenced with a closed regulatory<br>status as of 10/5/1990.                                                          | No                                 |