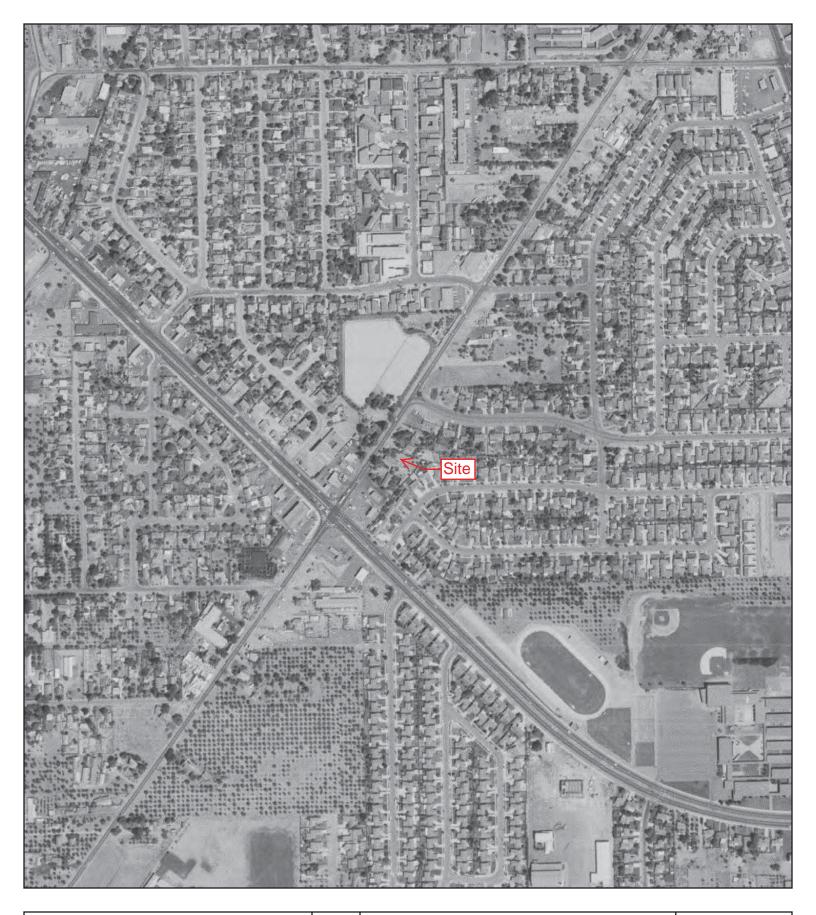

#### 2.1 Location and Legal Description

The Site is located at 3090 S Bascom Avenue in the City of San Jose and County of Santa Clara, California. The Site is a reported 0.64-acres (27,878 square feet) in size and is further identified by County of Santa Clara Assessor's Parcel Number 414-14-092. The Site is situated generally east of S Bascom Avenue, south of Foxworthy Avenue and north of Camden Avenue. A Vicinity Map depicting the general location of the Site is included in Section 11.1.