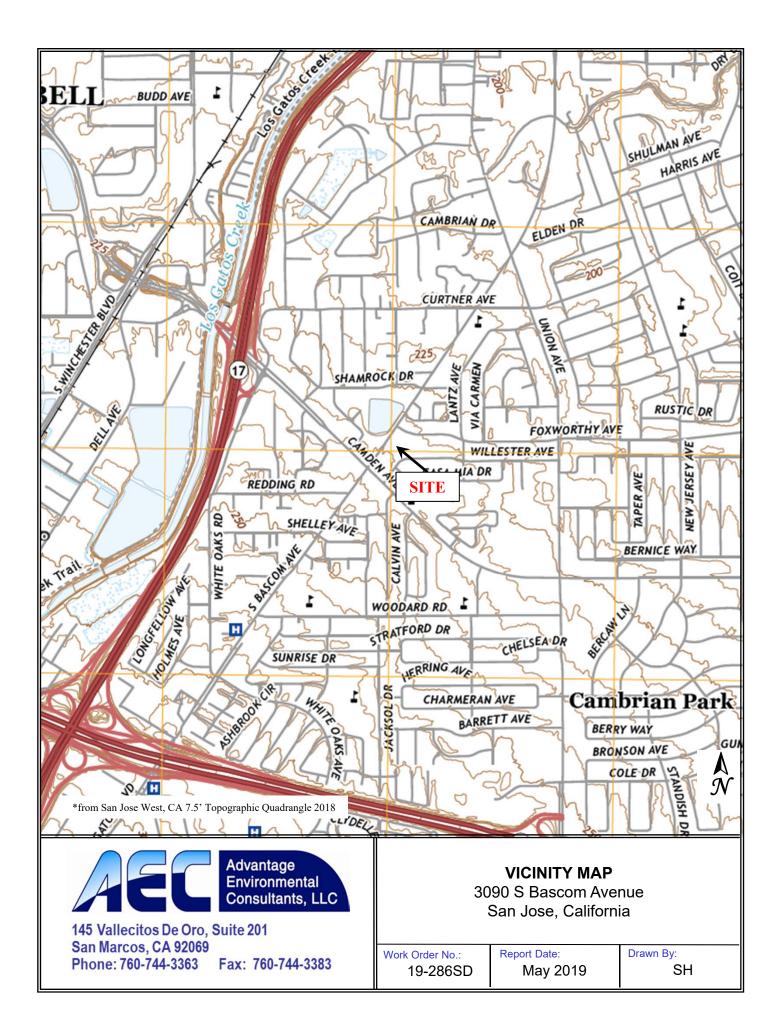

#### 2.1 Location and Legal Description

The Site is located at 3090 S Bascom Avenue in the City of San Jose and County of Santa Clara, California. The Site is a reported 0.64-acres (27,878 square feet) in size and is further identified by County of Santa Clara Assessor's Parcel Number 414-14-092. The Site is situated generally east of S Bascom Avenue, south of Foxworthy Avenue and north of Camden Avenue. A Vicinity Map depicting the general location of the Site is included in Section 11.1.