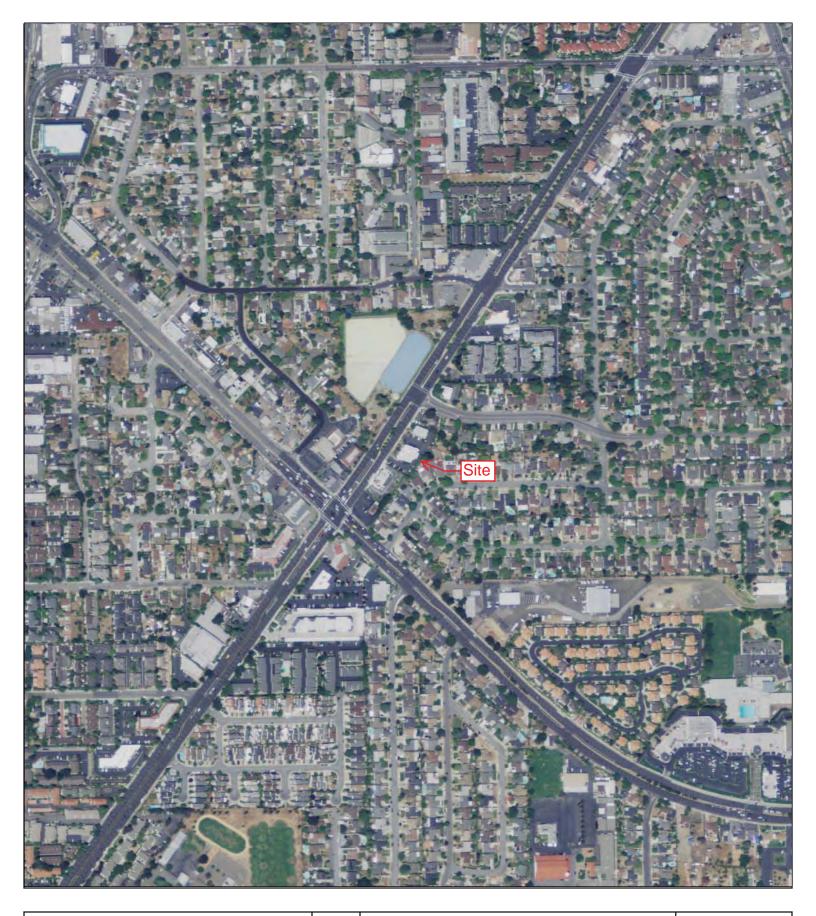

#### 2.1 Location and Legal Description

The Site is located at 3090 S Bascom Avenue in the City of San Jose and County of Santa Clara, California. The Site is a reported 0.64-acres (27,878 square feet) in size and is further identified by County of Santa Clara Assessor's Parcel Number 414-14-092. The Site is situated generally east of S Bascom Avenue, south of Foxworthy Avenue and north of Camden Avenue. A Vicinity Map depicting the general location of the Site is included in Section 11.1.