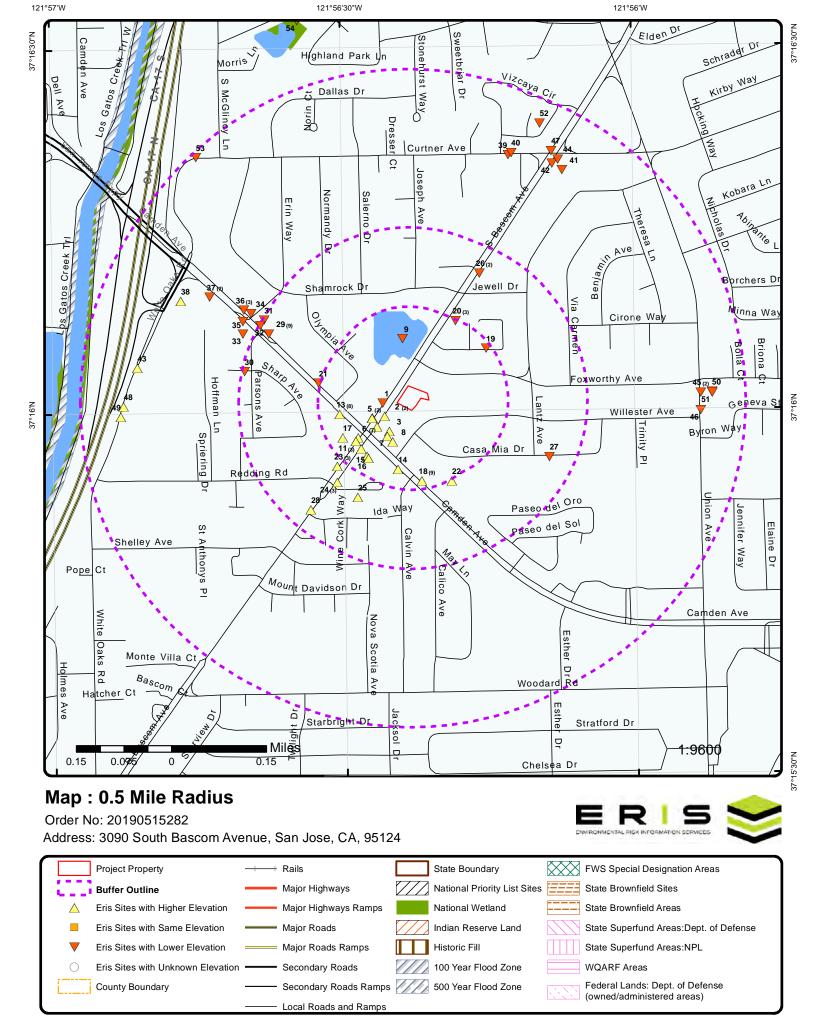

#### 4.1 Standard Environmental Record Sources

AEC reviewed Federal and State environmental databases provided by Environmental Risk Information Services (ERIS) for information pertaining to documented and/or suspected releases of regulated hazardous substances and/or petroleum products within specified search distances. A copy of the ERIS report is included in Section 11.4.

# Adjoining and Nearby Properties

Several listings were mapped in the standard regulatory databases within 1/8-mile of the Site. The table below presents a summary of the listed facility and an opinion regarding the potential impact to the Site.

| Listed<br>Property and<br>Address                                        | Database(s)                                                                                                                              | Mapped<br>Distance<br>and<br>Direction<br>From Site | Details                                                                                                                                                                                                                                                                                                                                                                   | Significant<br>Concern To<br>Site? |
|--------------------------------------------------------------------------|------------------------------------------------------------------------------------------------------------------------------------------|-----------------------------------------------------|---------------------------------------------------------------------------------------------------------------------------------------------------------------------------------------------------------------------------------------------------------------------------------------------------------------------------------------------------------------------------|------------------------------------|
| Walter G<br>Weber<br>3131 S<br>Bascom Ave<br>Ste 100                     | RCRA NON<br>GEN<br>SANTACLARA<br>CUPA                                                                                                    | 0.02-0.05-<br>mile<br>W-SW                          | Referenced as no longer generating<br>hazardous waste with no reported<br>releases or violations. Referenced as a<br>hazardous waste generator with no<br>reported releases or violations.                                                                                                                                                                                | No                                 |
| Freitas Inc<br>DBA KFC<br>#238<br>3144 S<br>Bascom Ave                   | SANTACLARA<br>CUPA                                                                                                                       | 0.03-mile<br>SW                                     | Referenced for chemical storage with no<br>reported releases. Violations are<br>administrative in nature and not<br>indicative of a release.                                                                                                                                                                                                                              | No                                 |
| Smog Doctor<br>Perfect Timing<br>Fillem Up<br>2270 Camden<br>Ave         | LUST<br>SANTACLARA<br>CUPA<br>HHSS<br>SAJOSE HM<br>HIST TANK<br>SANTACLARA<br>LO                                                         | 0.05-mile<br>SW                                     | Referenced with a closed regulatory<br>status as of 3/29/1995. Referenced for<br>chemical storage with no reported<br>releases. Violations are administrative in<br>nature and not indicative of a release.                                                                                                                                                               | No                                 |
| Campbell<br>Valero<br>Campbell 76<br>Unocal #4328<br>3145 S<br>Bascom Av | CERS TANK<br>SANTACLARA<br>CUPA<br>DELISTED TNK<br>HHSS<br>SANJOSE HM<br>HIST TANK<br>SANTACLARA<br>LO<br>LUST<br>RCRA NON<br>GEN<br>UST | 0.05-mile<br>WSW                                    | Referenced for chemical storage with no<br>reported releases. Referenced with<br>closed regulatory statuses as of 9/4/1991<br>and 1/12/1996. Referenced with an<br>"open-remediation" status as of<br>4/12/2018. The facility is referenced for a<br>release of petroleum hydrocarbons to the<br>subsurface. Groundwater flow direction<br>is cross-gradient of the Site. | No                                 |
| Quality Tune<br>Up #04<br>3146 S<br>Bascom Ave                           | SANTACLARA<br>CUPA<br>HHSS<br>SANJOSE HM<br>HIST TANK<br>SANTACLARA<br>LO<br>RCRA NON<br>GEN<br>LUST                                     | 0.05-mile<br>SW                                     | Referenced for chemical storage with no<br>reported releases. Violations are<br>administrative in nature and not<br>indicative of a release. Referenced as no<br>longer generating hazardous waste with<br>no reported releases or violations.<br>Referenced with a closed regulatory<br>status as of 10/5/1990.                                                          | No                                 |

| Listed<br>Property and<br>Address                                                                                                                           | Database(s)                                                                                                                                              | Mapped<br>Distance<br>and<br>Direction<br>From Site | Details                                                                                                                                                                                                                                                                                            | Significant<br>Concern To<br>Site? |
|-------------------------------------------------------------------------------------------------------------------------------------------------------------|----------------------------------------------------------------------------------------------------------------------------------------------------------|-----------------------------------------------------|----------------------------------------------------------------------------------------------------------------------------------------------------------------------------------------------------------------------------------------------------------------------------------------------------|------------------------------------|
| Chevron<br>3160 S<br>Bascom Ave                                                                                                                             | LUST<br>CERS TANK<br>SANTACLARA<br>CUPA<br>DELISTED<br>CTNK<br>HHSS<br>SANJOSE HM<br>HIST TANK<br>SANTACLARA<br>LO<br>RCRA NON<br>GEN<br>RCRA-GEN<br>UST | 0.06-0.09-<br>mile<br>SSW                           | Referenced with closed regulatory<br>statuses as of 07/21/1994 and<br>11/29/2007. Referenced as no longer<br>generating hazardous waste with no<br>reported releases or violations.<br>Referenced as a small quantity<br>generator of hazardous waste, with no<br>reported releases or violations. | No                                 |
| SJWC -<br>Cambrian<br>Station<br>3033 S<br>Bascom Ave                                                                                                       | CLEANUP<br>SITES                                                                                                                                         | 0.07-mile<br>N                                      | Referenced with an "open - assessment<br>& interim" regulatory status as of<br>4/20/2018.                                                                                                                                                                                                          | No                                 |
| S&C Cleaners<br>3155A S<br>Bascom Ave                                                                                                                       | SANTACLARA<br>CUPA                                                                                                                                       | 0.09-mile<br>SW                                     | Referenced on the SANTACLARA CUPA database with no additional information provided.                                                                                                                                                                                                                | No                                 |
| Fantastic<br>Family Dental<br>2242 Camden<br>Ave Ste 101                                                                                                    | SANTACLARA<br>CUPA                                                                                                                                       | 0.10mile<br>S                                       | Referenced on the SANTACLARA CUPA database with no additional information provided.                                                                                                                                                                                                                | No                                 |
| Cambrian<br>Nursery<br>3175 S<br>Bascom Ave                                                                                                                 | LUST                                                                                                                                                     | 0.10-mile<br>WSW                                    | Referenced with closed regulatory status as of 7/16/1991.                                                                                                                                                                                                                                          | No                                 |
| Campbell<br>Union School<br>District<br>T-Mobile<br>West, LLC<br>SCC Office of<br>Education-<br>Trans<br>Transportation<br>Department<br>2225 Camden<br>Ave | SANTACLARA<br>CUPA<br>HHSS<br>SANJOSE HM<br>HIST TANK<br>SANTACLARA<br>LO                                                                                | 0.11-mile<br>S                                      | Referenced for chemical storage with no<br>reported releases. Violations are<br>administrative in nature and not<br>indicative of a release.                                                                                                                                                       | No                                 |
| Douglas<br>Hagan<br>2282 Sun<br>Glory Lane #A                                                                                                               | RCRA NON<br>GEN                                                                                                                                          | 0.12-mile<br>ENE                                    | Referenced as no longer generating hazardous waste with no reported releases or violations.                                                                                                                                                                                                        | No                                 |
| Sharpening<br>Mechanics<br>2940 S<br>Bascom Ave                                                                                                             | SANTACLARA<br>CUPA<br>SANJOSE HM                                                                                                                         | 0.12-mile<br>NNE                                    | Referenced on the SANTACLARA CUPA<br>and SANJOSE HM databases with no<br>additional information provided.                                                                                                                                                                                          | No                                 |

The properties listed in the table above are not considered to be significant environmental concerns to the Site. Several properties mapped between one-eighth to one-mile from the Site also appear on various regulatory databases (RCRA-GEN, RCRA NON GEN, RESPONSE, ENVIROSTOR, LUST, HHSS, CLEANUP SITES, HIST TANK, SANJOSE HM, SANTACLARA CUPA and SANTACLARA LO). These properties are also not considered to be significant environmental concerns to the Site. These opinions are based on several factors including the nature of the regulatory database listings, distance of the off-Site listed properties from the Site, orientation of the listed properties relative to the Site, interpreted direction of groundwater flow, and/or regulatory case status information for the various properties as described in the database.