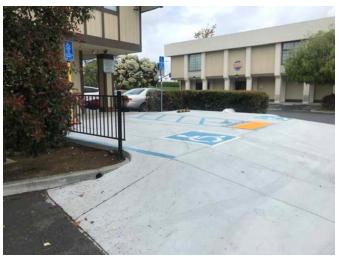

#### 2.4 Description of Structures, Roads, Other Improvements on the Site

The Site is currently developed with a two-story retail building and was reportedly constructed in 1986. The building is a reported 11,382 square feet in size and appears to be constructed on a concrete slab-on-grade. Additional improvements at the Site include asphalt paved parking and landscaped areas. Access to the Site is provided by S Bascom Avenue to the west. Potable water and sanitary sewer service is provided to the area by the City of San Jose. Electrical and gas service is provided to the area by Pacific Gas and Electric. A Site Plan is included in Section 11.2. Photographs taken of the Site are included in Section 11.3.

#### 5.1 Methodology and Limiting Conditions

The Site reconnaissance consisted of walking the Site and along public sidewalks (for viewing of adjacent/nearby properties). Full access to the Site was provided. As stated previously, a Site Plan is included in 11.2. Photographs of the Site were taken to document existing Site conditions and are included and described in Section 11.3.