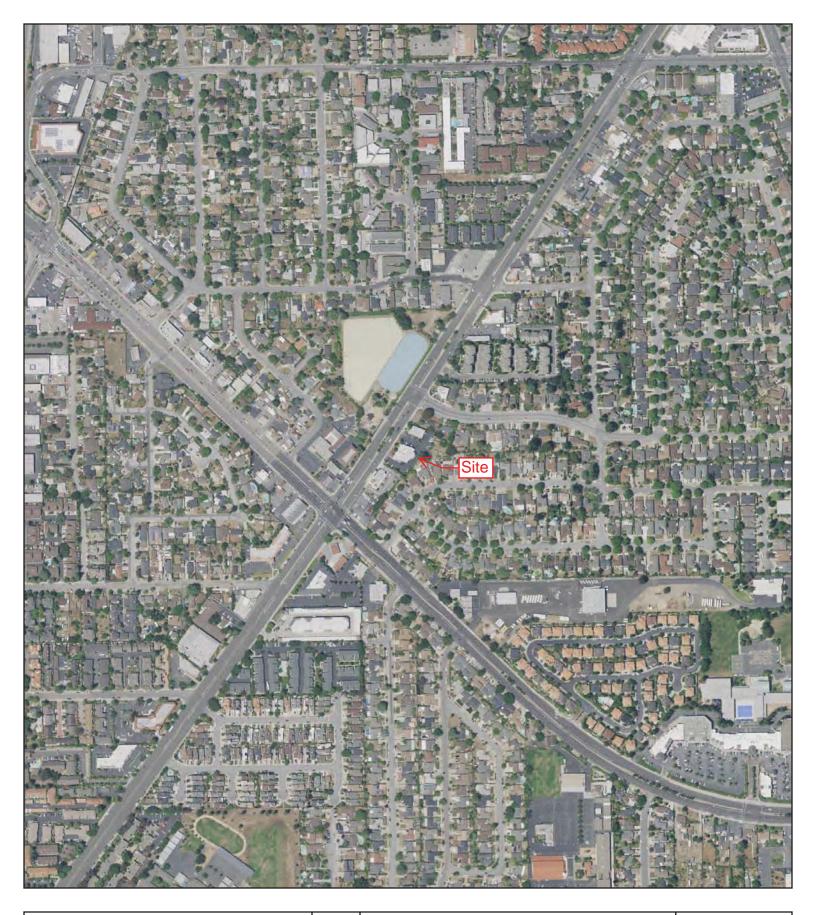

art at #1. The project property will always have a map key of '1' if records are available. If there is a number in brackets beside the main number, this will indicate the number of records on that specific property. If there is no number in brackets, there is only one record for that property.

The symbol and colour used indicates 'elevation': the red inverted triangle will dictate 'ERIS Sites with Lower Elevation', the yellow triangle will dictate 'ERIS Sites with Higher Elevation' and the orange square will dictate 'ERIS Sites with Same Elevation.'

<u>Unplottables</u>: These are records that could not be mapped due to various reasons, including limited geographic information. These records may or may not be in your study area, and are included as reference.

11.5 Historical Resources





# 2016







# 2012







# 2009







# 2005







# 1998







# 1993







# 1987







# 1982







# 1975







# 1970







# 1968







# 1960







1954







# 1948



# **Research Summary for City Directory Abstract**

Site Location

3090 South Bascom Avenue 3090 South Bascom Avenue San Jose, CA

#### **Conducted For**

Advantage Environmental Consultants, LLC 145 Vallecitos De Oro, Suite 201 San Marcos, CA HIG Project # 2026503 Client Project # 19-286SD - Bascom Date Created 05/17/2019



HIG has produced a city directory abstract for one or more streets associated with the site location indicated above. The publications used to create the CD Abstract are listed below.

The information below is taken directly from the city directory books. The following are defi