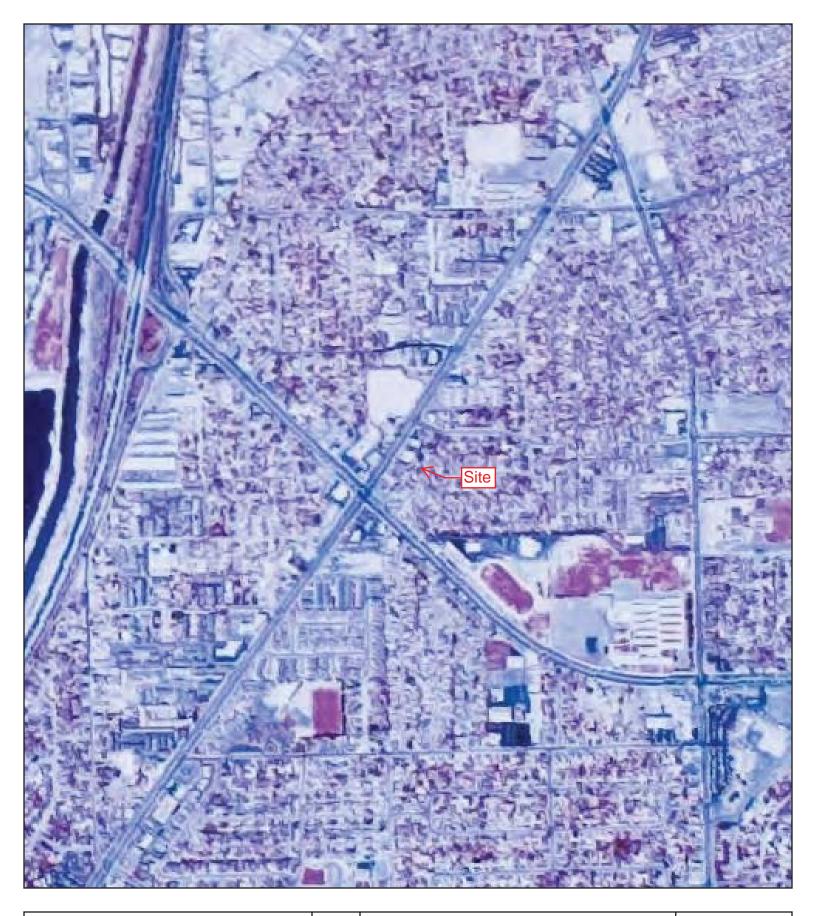

#### 2.1 Location and Legal Description

The Site is located at 3090 S Bascom Avenue in the City of San Jose and County of Santa Clara, California. The Site is a reported 0.64-acres (27,878 square feet) in size and is further identified by County of Santa Clara Assessor's Parcel Number 414-14-092. The Site is situated generally east of S Bascom Avenue, south of Foxworthy Avenue and north of Camden Avenue. A Vicinity Map depicting the general location of the Site is included in Section 11.1.