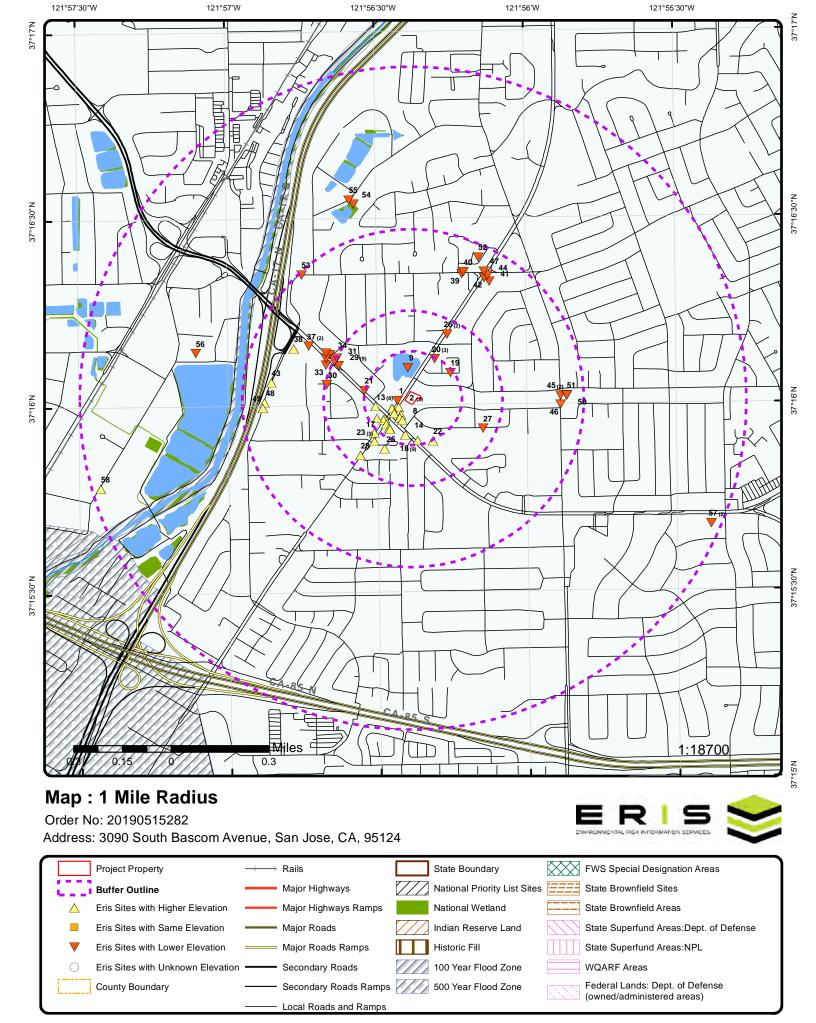

#### 4.1 Standard Environmental Record Sources

AEC reviewed Federal and State environmental databases provided by Environmental Risk Information Services (ERIS) for information pertaining to documented and/or suspected releases of regulated hazardous substances and/or petroleum products within specified search distances. A copy of the ERIS report is included in Section 11.4.

AEC also reviewed unmappable sites listed in the environmental database report by crossreferencing addresses and site names. Unmappable sites are sites that cannot be plotted with confidence but can be located by zip code or city name. In general, a site cannot be mapped because of inaccurate or missing location information in the record provided by the regulatory agency. Any unmappable sites that AEC identifies within the specified search radii were evaluated as part of the preparation of this report.

## Subject Site

The Site was not identified on any of the standard regulatory databases reviewed in the ERIS Radius Map Report.

# Adjoining and Nearby Properties

Several listings were mapped in the standard regulatory databases within 1/8-mile of the Site. The table below presents a summary of the listed facility and an opinion regarding the potential impact to the Site.

| Listed<br>Property and<br>Address                                        | Database(s)                                                                                                                              | Mapped<br>Distance<br>and<br>Direction<br>From Site | Details                                                                                                                                                                                                                                                                                                                                                                   | Significant<br>Concern To<br>Site? |
|--------------------------------------------------------------------------|------------------------------------------------------------------------------------------------------------------------------------------|-----------------------------------------------------|---------------------------------------------------------------------------------------------------------------------------------------------------------------------------------------------------------------------------------------------------------------------------------------------------------------------------------------------------------------------------|------------------------------------|
| Walter G<br>Weber<br>3131 S<br>Bascom Ave<br>Ste 100                     | RCRA NON<br>GEN<br>SANTACLARA<br>CUPA                                                                                                    | 0.02-0.05-<br>mile<br>W-SW                          | Referenced as no longer generating<br>hazardous waste with no reported<br>releases or violations. Referenced as a<br>hazardous waste generator with no<br>reported releases or violations.                                                                                                                                                                                | No                                 |
| Freitas Inc<br>DBA KFC<br>#238<br>3144 S<br>Bascom Ave                   | SANTACLARA<br>CUPA                                                                                                                       | 0.03-mile<br>SW                                     | Referenced for chemical storage with no<br>reported releases. Violations are<br>administrative in nature and not<br>indicative of a release.                                                                                                                                                                                                                              | No                                 |
| Smog Doctor<br>Perfect Timing<br>Fillem Up<br>2270 Camden<br>Ave         | LUST<br>SANTACLARA<br>CUPA<br>HHSS<br>SAJOSE HM<br>HIST TANK<br>SANTACLARA<br>LO                                                         | 0.05-mile<br>SW                                     | Referenced with a closed regulatory<br>status as of 3/29/1995. Referenced for<br>chemical storage with no reported<br>releases. Violations are administrative in<br>nature and not indicative of a release.                                                                                                                                                               | No                                 |
| Campbell<br>Valero<br>Campbell 76<br>Unocal #4328<br>3145 S<br>Bascom Av | CERS TANK<br>SANTACLARA<br>CUPA<br>DELISTED TNK<br>HHSS<br>SANJOSE HM<br>HIST TANK<br>SANTACLARA<br>LO<br>LUST<br>RCRA NON<br>GEN<br>UST | 0.05-mile<br>WSW                                    | Referenced for chemical storage with no<br>reported releases. Referenced with<br>closed regulatory statuses as of 9/4/1991<br>and 1/12/1996. Referenced with an<br>"open-remediation" status as of<br>4/12/2018. The facility is referenced for a<br>release of petroleum hydrocarbons to the<br>subsurface. Groundwater flow direction<br>is cross-gradient of the Site. | No                                 |
| Quality Tune<br>Up #04<br>3146 S<br>Bascom Ave                           | SANTACLARA<br>CUPA<br>HHSS<br>SANJOSE HM<br>HIST TANK<br>SANTACLARA<br>LO<br>RCRA NON<br>GEN<br>LUST                                     | 0.05-mile<br>SW                                     | Referenced for chemical storage with no<br>reported releases. Violations are<br>administrative in nature and not<br>indicative of a release. Referenced as no<br>longer generating hazardous waste with<br>no reported releases or violations.<br>Referenced with a closed regulatory<br>status as of 10/5/1990.                                                          | No                                 |

| Listed<br>Property and<br>Address                                                                                                                           | Database(s)                                                                                                                                              | Mapped<br>Distance<br>and<br>Direction<br>From Site | Details                                                                                                                                                                                                                                                                                            | Significant<br>Concern To<br>Site? |
|-------------------------------------------------------------------------------------------------------------------------------------------------------------|----------------------------------------------------------------------------------------------------------------------------------------------------------|-----------------------------------------------------|----------------------------------------------------------------------------------------------------------------------------------------------------------------------------------------------------------------------------------------------------------------------------------------------------|------------------------------------|
| Chevron<br>3160 S<br>Bascom Ave                                                                                                                             | LUST<br>CERS TANK<br>SANTACLARA<br>CUPA<br>DELISTED<br>CTNK<br>HHSS<br>SANJOSE HM<br>HIST TANK<br>SANTACLARA<br>LO<br>RCRA NON<br>GEN<br>RCRA-GEN<br>UST | 0.06-0.09-<br>mile<br>SSW                           | Referenced with closed regulatory<br>statuses as of 07/21/1994 and<br>11/29/2007. Referenced as no longer<br>generating hazardous waste with no<br>reported releases or violations.<br>Referenced as a small quantity<br>generator of hazardous waste, with no<br>reported releases or violations. | No                                 |
| SJWC -<br>Cambrian<br>Station<br>3033 S<br>Bascom Ave                                                                                                       | CLEANUP<br>SITES                                                                                                                                         | 0.07-mile<br>N                                      | Referenced with an "open - assessment<br>& interim" regulatory status as of<br>4/20/2018.                                                                                                                                                                                                          | No                                 |
| S&C Cleaners<br>3155A S<br>Bascom Ave                                                                                                                       | SANTACLARA<br>CUPA                                                                                                                                       | 0.09-mile<br>SW                                     | Referenced on the SANTACLARA CUPA database with no additional information provided.                                                                                                                                                                                                                | No                                 |
| Fantastic<br>Family Dental<br>2242 Camden<br>Ave Ste 101                                                                                                    | SANTACLARA<br>CUPA                                                                                                                                       | 0.10mile<br>S                                       | Referenced on the SANTACLARA CUPA database with no additional information provided.                                                                                                                                                                                                                | No                                 |
| Cambrian<br>Nursery<br>3175 S<br>Bascom Ave                                                                                                                 | LUST                                                                                                                                                     | 0.10-mile<br>WSW                                    | Referenced with closed regulatory status as of 7/16/1991.                                                                                                                                                                                                                                          | No                                 |
| Campbell<br>Union School<br>District<br>T-Mobile<br>West, LLC<br>SCC Office of<br>Education-<br>Trans<br>Transportation<br>Department<br>2225 Camden<br>Ave | SANTACLARA<br>CUPA<br>HHSS<br>SANJOSE HM<br>HIST TANK<br>SANTACLARA<br>LO                                                                                | 0.11-mile<br>S                                      | Referenced for chemical storage with no<br>reported releases. Violations are<br>administrative in nature and not<br>indicative of a release.                                                                                                                                                       | No                                 |
| Douglas<br>Hagan<br>2282 Sun<br>Glory Lane #A                                                                                                               | RCRA NON<br>GEN                                                                                                                                          | 0.12-mile<br>ENE                                    | Referenced as no longer generating hazardous waste with no reported releases or violations.                                                                                                                                                                                                        | No                                 |
| Sharpening<br>Mechanics<br>2940 S<br>Bascom Ave                                                                                                             | SANTACLARA<br>CUPA<br>SANJOSE HM                                                                                                                         | 0.12-mile<br>NNE                                    | Referenced on the SANTACLARA CUPA<br>and SANJOSE HM databases with no<br>additional information provided.                                                                                                                                                                                          | No                                 |

The properties listed in the table above are not considered to be significant environmental concerns to the Site. Several properties mapped between one-eighth to one-mile from the Site also appear on various regulatory databases (RCRA-GEN, RCRA NON GEN, RESPONSE, ENVIROSTOR, LUST, HHSS, CLEANUP SITES, HIST TANK, SANJOSE HM, SANTACLARA CUPA and SANTACLARA LO). These properties are also not considered to be significant environmental concerns to the Site. These opinions are based on several factors including the nature of the regulatory database listings, distance of the off-Site listed properties from the Site, orientation of the listed properties relative to the Site, interpreted direction of groundwater flow, and/or regulatory case status information for the various properties as described in the database.