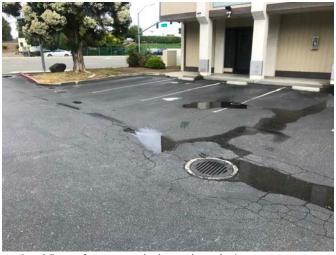

#### Pools of Liquid

Water ponding from recent rainfall was observed in the central portion of the Site. No sheens or other suspect conditions were noted.

#### Floor Drains/Sumps/Wells

Area drains were noted in the parking area at the Site. No suspect environmental conditions were observed near the area drains.