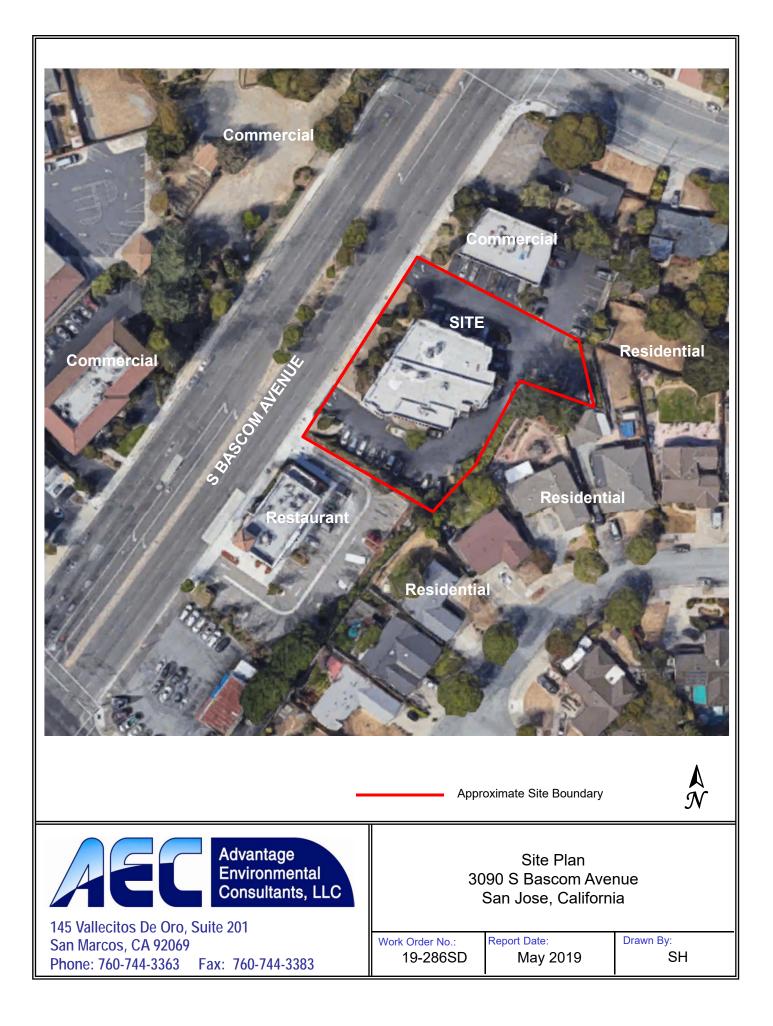

#### 2.4 Description of Structures, Roads, Other Improvements on the Site

The Site is currently developed with a two-story retail building and was reportedly constructed in 1986. The building is a reported 11,382 square feet in size and appears to be constructed on a concrete slab-on-grade. Additional improvements at the Site include asphalt paved parking and landscaped areas. Access to the Site is provided by S Bascom Avenue to the west. Potable water and sanitary sewer service is provided to the area by the City of San Jose. Electrical and gas service is provided to the area by Pacific Gas and Electric. A Site Plan is included in Section 11.2. Photographs taken of the Site are included in Section 11.3.

#### 2.5 Current Uses of the Adjoining Properties

The area surrounding the Site consists generally of residential and commercial properties. AEC performed a visual inspection of adjoining properties from adjacent sidewalks and other access points. The following table identifies the adjacent property uses:

| Direction | Adjoining Property Use                     |
|-----------|--------------------------------------------|
| North     | Commercial property                        |
| South     | Restaurant                                 |
| East      | Residential properties                     |
| West      | Bascom Avenue, then commercial properties. |