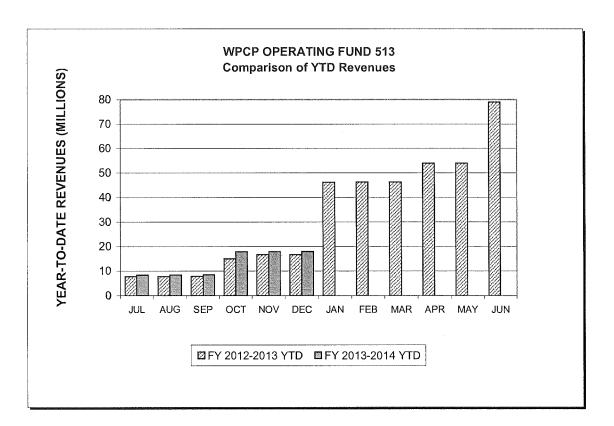

Note: The graphs above are only for the WPCP operating fund (513).

Negative Expenditures in July 2012 were caused by the reversal of FY 2011-2012 year-end accrued expenditures that exceeded the amount of actual year-end expenditures.