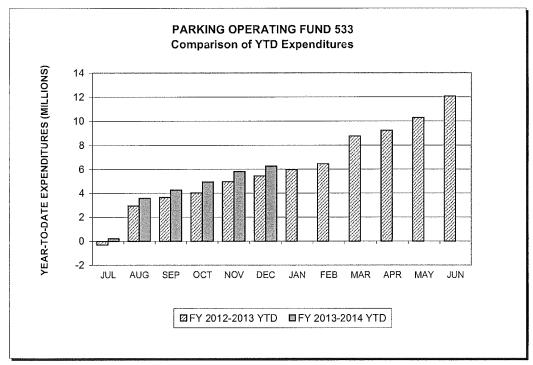

|
| Total Departmental Revenues | 35,449                            | -                           | -              | 35,449                            | 20,991               | 59.21%                           | 18,421                 | 47.48%                                        | 38,799                                         | 2,570                               | 13.95%                                                 |





Negative Revenues in July 2012 were caused by the reversal of FY 2011-2012 year-end accrued revenes that exceeded the amount of actual year-end revenues.





Note: The graphs above include the airport revenue fund (521) and operating fund (523) only.





Note: The graphs above are only for the WPCP operating fund (513).





Negative Expenditures in July 2012 were caused by the reversal of FY 2011-2012 year-end accrued expenditures that exceeded the amount of actual year-end expenditures.

Note: The graphs above are only for the Parking operating fund (533).

# CITY OF SAN JOSE SPECIAL FUNDS SOURCE AND USE OF FUNDS FOR THE SIX MONTHS ENDED DECEMBER 31, 2013 (UNAUDITED) (\$000's)

|                                                                                                                      | ADOPTED<br>FY 2013-2014                  | YTD<br>BUDGET                     | C/O                                  | REVISED<br>FY 2013-2014                            |                                                   |                       | PRIOR<br>Y-T-D                                     |
|--------------