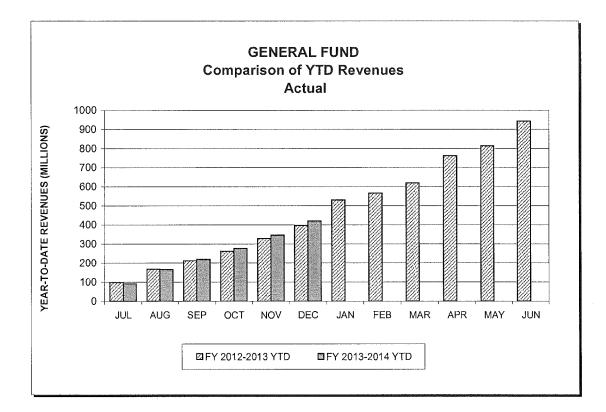

Negative Revenues in July 2012 were caused by the reversal of FY 2011-2012 year-end accrued revenes that exceeded the amount of actual year-end revenues.

Note: The graphs above include the airport revenue fund (521) and operating fund (523) only.