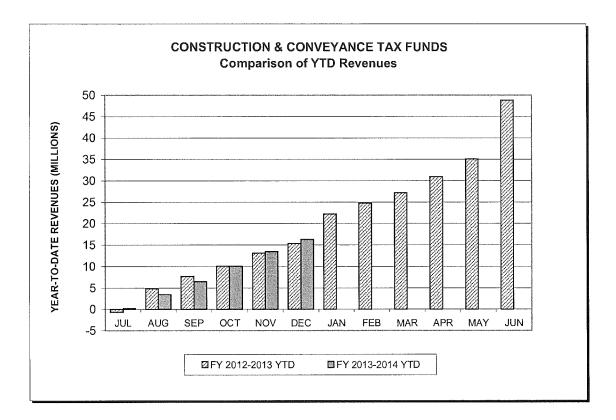

# CITY OF SAN JOSE SPECIAL FUNDS SOURCE AND USE OF FUNDS FOR THE SIX MONTHS ENDED DECEMBER 31, 2013 (UNAUDITED) (\$000's)

|                                                                                                                      | ADOPTED<br>FY 2013-2014                  | YTD<br>BUDGET                     | C/O                                  | REVISED<br>FY 2013-2014                            |                                                   |                       | PRIOR<br>Y-T-D                                     |
|----------------------------------------------------------------------------------------------------------------------|------------------------------------------|-----------------------------------|--------------------------------------|----------------------------------------------------|---------------------------------------------------|-----------------------|----------------------------------------------------|
|                                                                                                                      | BUDGET                                   | AMENDMENTS                        | ENCUMBR                              | BUDGET                                             | ACTUAL                                            | ENCUMBR               | ACTUAL                                             |
| Construction/Conveyance Tax                                                                                          | ĸ                                        |                                   |                                      |                                                    |                                                   |                       |                                                    |
| Prior Year Encumbrance                                                                                               | -                                        | -                                 | 2,842                                | 2,842                                              | 2,842                                             | -                     | 3,901                                              |
| Beginning Fund Balance                                                                                               | 62,029                                   | 16,670                            | -                                    | 78,699                                             | 78,699                                            | -                     | 74,497                                             |
| Revenues                                                                                                             | 42,698                                   | (379)                             | -                                    | 42,319                                             | 16,346                                            |                       | 15,370                                             |
| Total Sources                                                                                                        | 104,727                                  | 16,291                            | 2,842                                | 123,860                                            | 97,887                                            |                       | 93,768                                             |
| Total Uses                                                                                                           | 104,727                                  | 16,291                            | 2,842                                | 123,860                                            | 14,138                                            | 4,811                 | 13,770                                             |
| <b>Airport</b><br>Prior Year Encumbrance                                                                             | -                                        | -                                 | 7,578                                | 7,578                                              | 7,578                                             | -                     | 8,780                                              |
| Beginning Fund Balance                                                                                               | 317,786                                  | 10,069                            | -                                    | 327,855                                            | 327,855                                           | -                     | 338,571                                            |
| Revenues                                                                                                             | 349,961                                  | 205                               | -                                    | 350,166                                            | 120,667                                           | -                     | 181,768                                            |
| Total Sources                                                                                                        | 667,747                                  | 10,274                            | 7,578                                | 685,599                                            | 456,100                                           |                       | 529,119                                            |
| Total Uses                                                                                                           | 667,747                                  | 10,274                            | 7,578                                | 685,599                                            | 95,519                                            | 19,803                | 150,475                                            |
| Waste Water Treatment<br>Prior Year Encumbrance<br>Beginning Fund Balance<br>Revenues<br>Total Sources<br>Total Uses | 277,989<br>292,353<br>570,342<br>570,342 | 28,200<br>477<br>28,677<br>28,677 | 43,025<br>-<br>-<br>43,025<br>43,025 | 43,025<br>306,189<br>292,830<br>642,044<br>642,044 | 43,025<br>306,189<br>178,290<br>527,504<br>93,175 | -<br>-<br>-<br>65,500 | 31,394<br>279,320<br>220,088<br>530,802<br>139,652 |
| Parking<br>Prior Year Encumbrance<br>Beginning Fund Balance<br>Revenues<br>Total Sources                             | 12,044<br>11,875<br>23,919               | -<br>1,022<br>660<br>1,682        | 1,032<br>-<br>_<br>                  | 1,032<br>13,066<br>12,535<br>26,633                | 1,032<br>13,066<br>5,685<br>19,783                | -<br>-<br>-           | 712<br>13,307<br><u>6,134</u><br>20,153            |
| Total Uses                                                                                                           | 23,919                                   | 1,682                             | 1,032                                | 26,633                                             | 6,263                                             | 2,326                 | 5,977                                              |
| Municipal Water<br>Prior Year Encumbrance<br>Beginning Fund Balance<br>Revenues<br>Total Sources                     | 16,271<br>34,915<br>51,186               | -<br>2,153<br>-<br>2,153          | 1,061<br>-<br>1,061                  | 1,061<br>18,424<br>34,915<br>54,400                | 1,061<br>18,424<br>22,770<br>42,255               | -<br>-<br>-           | 1,241<br>15,581<br>21,998<br>38,820                |
| Total Uses                                                                                                           | 51,186                                   | 2,153                             | 1,061                                | 54,400                                             | 17,781                                            | 3,523                 | 17,310                                             |