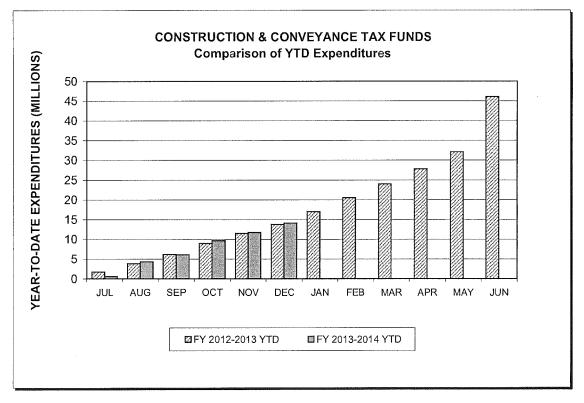

# CITY OF SAN JOSE SPECIAL FUNDS SOURCE AND USE OF FUNDS FOR THE SIX MONTHS ENDED DECEMBER 31, 2013 (UNAUDITED) (\$000's)

|                                                                                                                      | ADOPTED<br>FY 2013-2014                  | YTD<br>BUDGET                     | C/O                                  | REVISED<br>FY 2013-2014                            |                                                   |                       | PRIOR<br>Y-T-D                                     |
|----------------------------------------------------------------------------------------------------------------------|------------------------------------------|-----------------------------------|--------------------------------------|----------------------------------------------------|---------------------------------------------------|-----------------------|----------------------------------------------------|
|                                                                                                                      | BUDGET                                   | AMENDMENTS                        | ENCUMBR                              | BUDGET                                             | ACTUAL                                            | ENCUMBR               | ACTUAL                                             |
| Construction/Conveyance Tax                                                                                          | ĸ                                        |                                   |                                      |                                                    |                                                   |                       |                                                    |
| Prior Year Encumbrance                                                                                               | -                                        | -                                 | 2,842                                | 2,842                                              | 2,842                                             | -                     | 3,901                                              |
| Beginning Fund Balance                                                                                               | 62,029                                   | 16,670                            | -                                    | 78,699                                             | 78,699                                            | -                     | 74,497                                             |
| Revenues                                                                                                             | 42,698                                   | (379)                             | -                                    | 42,319                                             | 16,346                                            |                       | 15,370                                             |
| Total Sources                                                                                                        | 104,727                                  | 16,291                            | 2,842                                | 123,860                                            | 97,887                                            |                       | 93,768                                             |
| Total Uses                                                                                                           | 104,727                                  | 16,291                            | 2,842                                | 123,860                                            | 14,138                                            | 4,811                 | 13,770                                             |
| <b>Airport</b><br>Prior Year Encumbrance                                                                             | -                                        | -                                 | 7,578                                | 7,578                                              | 7,578                                             | -                     | 8,780                                              |
| Beginning Fund Balance                                                                                               | 317,786                                  | 10,069                            | -                                    | 327,855                                            | 327,855                                           | -                     | 338,571                                            |
| Revenues                                                                                                             | 349,961                                  | 205                               | -                                    | 350,166                                            | 120,667                                           | -                     | 181,768                                            |
| Total Sources                                                                                                        | 667,747                                  | 10,274                            | 7,578                                | 685,599                                            | 456,100                                           |                       | 529,119                                            |
| Total Uses                                                                                                           | 667,747                                  | 10,274                            | 7,578                                | 685,599                                            | 95,519                                            | 19,803                | 150,475                                            |
| Waste Water Treatment<br>Prior Year Encumbrance<br>Beginning Fund Balance<br>Revenues<br>Total Sources<br>Total Uses | 277,989<br>292,353<br>570,342<br>570,342 | 28,200<br>477<br>28,677<br>28,677 | 43,025<br>-<br>-<br>43,025<br>43,025 | 43,025<br>306,189<br>292,830<br>642,044<br>642,044 | 43,025<br>306,189<br>178,290<br>527,504<br>93,175 | -<br>-<br>-<br>65,500 | 31,394<br>279,320<br>220,088<br>530,802<br>139,652 |
| Parking<br>Prior Year Encumbrance<br>Beginning Fund Balance<br>Revenues<br>Total Sources                             | 12,044<br>11,875<br>23,919               | -<br>1,022<br>660<br>1,682        | 1,032<br>-<br>_<br>                  | 1,032<br>13,066<br>12,535<br>26,633                | 1,032<br>13,066<br>5,685<br>19,783                | -<br>-<br>-           | 712<br>13,307<br><u>6,134</u><br>20,153            |
| Total Uses                                                                                                           | 23,919                                   | 1,682                             | 1,032                                | 26,633                                             | 6,263                                             | 2,326                 | 5,977                                              |
| Municipal Water<br>Prior Year Encumbrance<br>Beginning Fund Balance<br>Revenues<br>Total Sources                     | 16,271<br>34,915<br>51,186               | -<br>2,153<br>-<br>2,153          | 1,061<br>-<br>1,061                  | 1,061<br>18,424<br>34,915<br>54,400                | 1,061<br>18,424<br>22,770<br>42,255               | -<br>-<br>-           | 1,241<br>15,581<br>21,998<br>38,820                |
| Total Uses                                                                                                           | 51,186                                   | 2,153                             | 1,061                                | 54,400                                             | 17,781                                            | 3,523                 | 17,310                                             |