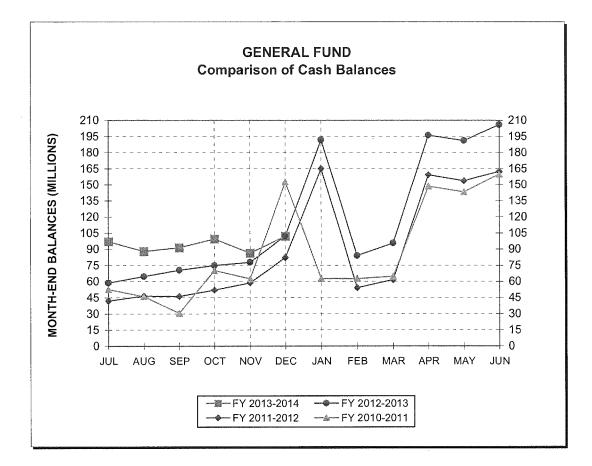

#### **GENERAL FUND MONTHLY CASH BALANCES**

| MONTH        | FY 2013-2014 | FY 2012-2013 | FY 2011-2012 | FY 2010-2011  |
|--------------|--------------|--------------|--------------|---------------|
| JULY (1)     | +,,          | +            | +            | \$ 52,614,304 |
| AUGUST       | 87,887,607   | 64,647,700   | 46,502,235   | 45,992,983    |
| SEPTEMBER    | 91,326,643   | 70,484,194   | 46,218,737   | 30,525,385    |
| OCTOBER      | 99,449,689   | 74,756,262   | 52,097,481   | 70,246,706    |
| NOVEMBER     | 86,285,372   | 77,861,880   | 58,833,627   | 62,333,059    |
| DECEMBER (2) | 102,057,315  | 102,312,730  | 82,304,186   | 152,493,162   |
| JANUARY (3)  |              | 191,822,297  | 164,958,541  | 62,749,463    |
| FEBRUARY (3) |              | 84,006,185   | 54,118,810   | 62,572,017    |
| MARCH        |              | 95,600,850   | 61,586,562   | 64,768,564    |
| APRIL (4)    |              | 196,073,222  | 159,137,277  | 148,465,097   |
| MAY          |              | 191,101,640  | 153,526,766  | 143,186,930   |
| JUNE         |              | 205,823,965  | 162,325,519  | 159,719,466   |

Note: (1) The General Fund cash balance decreases each July mainly due to the Council's direction to annually pre-fund the employer share of retirement contributions in a lump-sum to achieve budgetary savings to the City.

Note: (2) The General Fund cash balance increase in December 2010 was mainly due to the timing of the receipt of \$88.5 million in Property Tax revenue and \$16.7 million in Sales Tax revenue. These revenues are typically posted in January each year.

Note: (3) The General Fund cash balance decreases in January 2011, February 2012 and February 2013 was mainly due to the repayment of the Tax and Revenue Anticipation Notes (TRANs) of amounts between \$75 million and \$100 million.

Note: (4) The General Fund cash balance increases each April mainly due to the receipt of the second annual installment of property taxes from Santa Clara County.