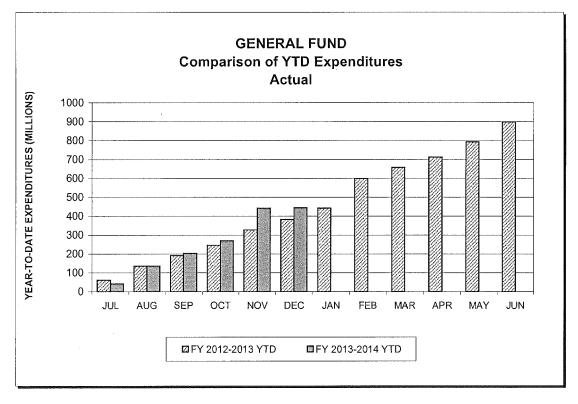

Negative Revenues in July 2012 were caused by the reversal of FY 2011-2012 year-end accrued revenes that exceeded the amount of actual year-end revenues.

Note: The graphs above include the airport revenue fund (521) and operating fund (523) only.