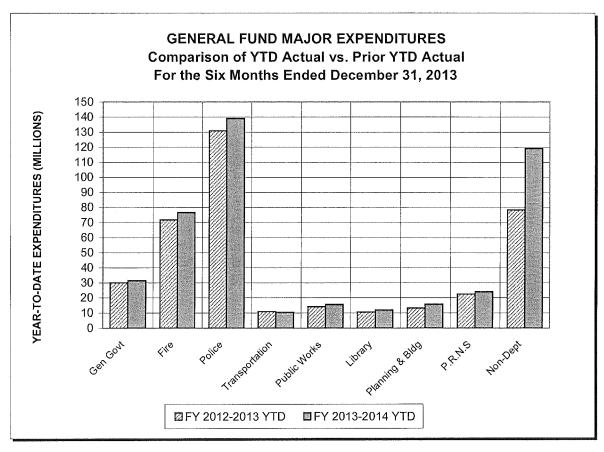

#### CITY OF SAN JOSE GENERAL FUND SOURCE AND USE OF FUNDS EXPENDITURES FOR THE SIX MONTHS ENDED DECEMBER 31, 2013 (UNAUDITED) (\$000's)

|                                | ADOPTED<br>FY 2013-2014<br>BUDGET | YTD<br>BUDGET<br>AMENDMENTS | C/O<br>ENCUMBR | REVISED<br>FY 2013-2014<br>BUDGET | YEAR-   | TO-DATE | CUR YTD<br>ACTUAL %<br>OF BUDGET | PRIOR<br>YTD<br>ACTUAL (1) | PRIOR YTD %<br>OF PRIOR<br>YEAR-END<br>ACTUAL | PRIOR YEAR-END<br>BUDGETARY<br>BASIS<br>ACTUAL | CUR YTD LESS<br>PRIOR YTD<br>ACTUAL (1) | % CHANGE<br>CUR YTD ACTUAL<br>LESS PRIOR YTD<br>ACTUAL |
|--------------------------------|-----------------------------------|-----------------------------|----------------|-----------------------------------|---------|---------|----------------------------------|----------------------------|-----------------------------------------------|------------------------------------------------|-----------------------------------------|--------------------------------------------------------|
| General Government             |                                   |                             |                |                                   |         |         |                                  |                            |                                               |                                                |                                         |                                                        |
| Mayor and Council              | 11,105                            | 402                         | 36             | 11,543                            | 3,954   | 70      | 34,25%                           | 4,000                      | 47.90%                                        | 8,351                                          | (46)                                    | -1.15%                                                 |
| City Attorney                  | 12,376                            | (5)                         | 327            | 12,698                            | 5,450   | 298     | 42.92%                           | 4,978                      | 44.64%                                        | 11,152                                         | 472                                     | 9.48%                                                  |
| City Auditor                   | 2,114                             | (10)                        | 13             | 2,117                             | 899     | 13      | 42.47%                           | 908                        | 49.29%                                        | 1,842                                          | (9)                                     | -0.99%                                                 |
| City Clerk                     | 2,256                             | (21)                        | 72             | 2,307                             | 872     | 57      | 37.80%                           | 825                        | 45.96%                                        | 1,795                                          | 47                                      | 5.70%                                                  |
| City Manager                   | 11,068                            | (58)                        | 578            | 11,588                            | 4,357   | 709     | 37.60%                           | 4,419                      | 45.58%                                        | 9,694                                          | (62)                                    | -1.40%                                                 |
| Finance                        | 12,772                            | (21)                        | 323            | 13,074                            | 5,774   | 471     | 44.16%                           | 5,430                      | 45.31%                                        | 11,985                                         | 344                                     | 6.34%                                                  |
| Information Technology         | 14,331                            | 177                         | 2,399          | 16,907                            | 5,317   | 2,086   | 31.45%                           | 4,255                      | 38.45%                                        | 11,066                                         | 1,062                                   | 24.96%                                                 |
| Human Resources                | 6,371                             | 4                           | 37             | 6,412                             | 2,677   | 888     | 41.75%                           | 2,531                      | 46.67%                                        | 5,423                                          | 146                                     | 5.77%                                                  |
| Independent Police Auditor     | 1,077                             | -                           | 1              | 1,078                             | 516     | 1       | 47.87%                           | 450                        | 45.14%                                        | 997                                            | 66                                      | 14.67%                                                 |
| Office of Economic Development | 3,694                             | (2)                         | 276            | 3,968                             | 1,820   | 211     | 45.87%                           | 2,220                      | 44.36%                                        | 5,005                                          | (400)                                   | -18.02%                                                |
| Total General Government       | 77,164                            | 466                         | 4,062          | 81,692                            | 31,636  | 4,804   | 38.73%                           | 30,016                     | 44.59%                                        | 67,310                                         | 1,620                                   | 5.40%                                                  |
| Public Safety                  |                                   |                             |                |                                   |         |         |                                  |                            |                                               |                                                |                                         |                                                        |
| Fire                           | 163,499                           | 619                         | 623            | 164,741                           | 76,703  | 1,439   | 46.56%                           | 71,769                     | 47.17%                                        | 152,158                                        | 4,934                                   | 6.87%                                                  |
| Police                         | 306,848                           | 8,210                       | 1,466          | 316,524                           | 139,101 | 4,254   | 43.95%                           | 130,867                    | 46.12%                                        | 283,753                                        | 8,234                                   | 6.29%                                                  |
| Total Public Safety            | 470,347                           | 8,829                       | 2,089          | 481,265                           | 215,804 | 5,693   | 44.84%                           | 202,636                    | 46.49%                                        | 435,911                                        | 13,168                                  | 6.50%                                                  |
| Capital Maintenance            |                                   |                             |                |                                   |         |         |                                  |                            |                                               |                                                |                                         |                                                        |
| Transportation                 | 27,226                            | 68                          | 498            | 27.792                            | 10,503  | 1,588   | 37.79%                           | 10,987                     | 44,26%                                        | 24,823                                         | (484)                                   | -4.41%                                                 |
| Public Works                   | 34,789                            | (160)                       | 302            | 34,931                            | 15,778  | 2,400   | 45.17%                           | 14,171                     | 46.16%                                        | 30,701                                         | 1,607                                   | 11.34%                                                 |
| Total Capital Maintenance      | 62,015                            | (92)                        | 800            | 62,723                            | 26,281  | 3,988   | 41.90%                           | 25,158                     | 45.31%                                        | 55,524                                         | 1,123                                   | 4.46%                                                  |
| Community Service              |                                   |                             |                |                                   |         |         |                                  |                            |                                               |                                                |                                         |                                                        |
| Housing                        | 242                               | -                           | -              | 242                               | 81      | -       | 33.47%                           | 113                        | 46.69%                                        | 242                                            | (32)                                    | -28.32%                                                |
| Library                        | 26,067                            | 45                          | 57             | 26,169                            | 11,946  | 365     | 45.65%                           | 10,606                     | 44.51%                                        | 23,829                                         | 1,340                                   | 12.63%                                                 |
| Planning, Bldg & Code Enf.     | 37,673                            | (44)                        | 970            | 38,599                            | 15,823  | 1,048   | 40.99%                           | 13,299                     | 46.28%                                        | 28,733                                         | 2,524                                   | 18.98%                                                 |
| Park, Rec & Neigh Svcs         | 51,919                            | 792                         | 376            | 53,087                            | 24,149  | 3,752   | 45.49%                           | 22,605                     | 45.84%                                        | 49,311                                         | 1,544                                   | 6.83%                                                  |
| Environmental Services         | 1,034                             | (45)                        | 42             | 1,031                             | 632     | 49      | 61.30%                           | .189                       | 45.11%                                        | 419                                            | 443                                     | 234.39%                                                |
| Total Community Services       | 116,935                           | 748                         | 1,445          | 119,128                           | 52,631  | 5,214   | 44.18%                           | 46,812                     | 45.66%                                        | 102,534                                        | 5,819                                   | 12.43%                                                 |
| Total Dept. Expenditures       | 726,461                           | 9,951                       | 8,396          | 744,808                           | 326,352 | 19,699  | 43.82%                           | 304,622                    | 46.07%                                        | 661,279                                        | 21,730                                  | 7.13%                                                  |