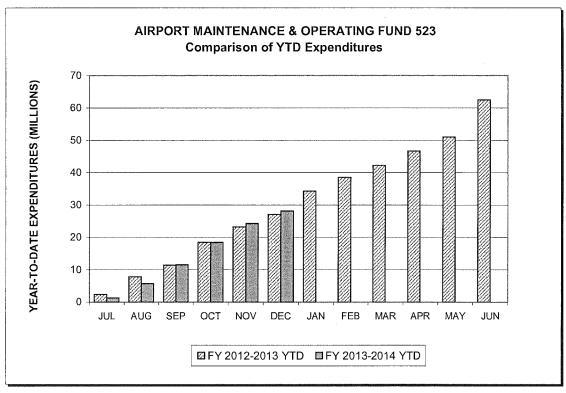

Negative Revenues in July 2012 were caused by the reversal of FY 2011-2012 year-end accrued revenes that exceeded the amount of actual year-end revenues.

Note: The graphs above include the airport revenue fund (521) and operating fund (523) only.