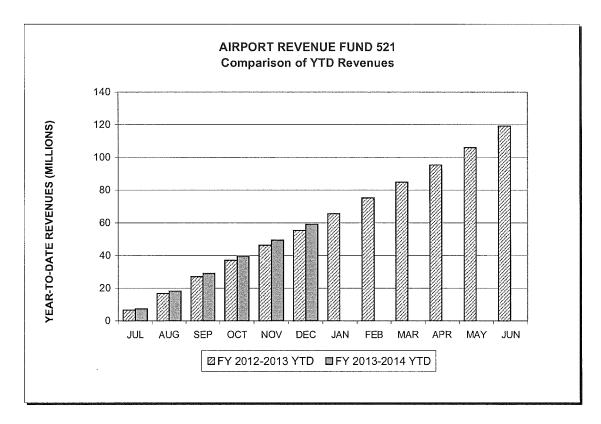

Negative Revenues in July 2012 were caused by the reversal of FY 2011-2012 year-end accrued revenes that exceeded the amount of actual year-end revenues.

Note: The graphs above include the airport revenue fund (521) and operating fund (523) only.

# CITY OF SAN JOSE SPECIAL FUNDS SOURCE AND USE OF FUNDS FOR THE SIX MONTHS ENDED DECEMBER 31, 2013 (UNAUDITED) (\$000's)

|                                                                                                                      | ADOPTED<br>FY 2013-2014                  | YTD<br>BUDGET                     | C/O                                  | REVISED<br>FY 2013-2014                            |                                                   |                       | PRIOR<br>Y-T-D                                     |
|----------------------------------------------------------------------------------------------------------------------|------------------------------------------|-----------------------------------|--------------------------------------|----------------------------------------------------|---------------------------------------------------|-----------------------|----------------------------------------------------|
|                                                                                                                      | BUDGET                                   | AMENDMENTS                        | ENCUMBR                              | BUDGET                                             | ACTUAL                                            | ENCUMBR               | ACTUAL                                             |
| Construction/Conveyance Tax                                                                                          | ĸ                                        |                                   |                                      |                                                    |                                                   |                       |                                                    |
| Prior Year Encumbrance                                                                                               | -                                        | -                                 | 2,842                                | 2,842                                              | 2,842                                             | -                     | 3,901                                              |
| Beginning Fund Balance                                                                                               | 62,029                                   | 16,670                            | -                                    | 78,699                                             | 78,699                                            | -                     | 74,497                                             |
| Revenues                                                                                                             | 42,698                                   | (379)                             | -                                    | 42,319                                             | 16,346                                            |                       | 15,370                                             |
| Total Sources                                                                                                        | 104,727                                  | 16,291                            | 2,842                                | 123,860                                            | 97,887                                            |                       | 93,768                                             |
| Total Uses                                                                                                           | 104,727                                  | 16,291                            | 2,842                                | 123,860                                            | 14,138                                            | 4,811                 | 13,770                                             |
| <b>Airport</b><br>Prior Year Encumbrance                                                                             | -                                        | -                                 | 7,578                                | 7,578                                              | 7,578                                             | -                     | 8,780                                              |
| Beginning Fund Balance                                                                                               | 317,786                                  | 10,069                            | -                                    | 327,855                                            | 327,855                                           | -                     | 338,571                                            |
| Revenues                                                                                                             | 349,961                                  | 205                               | -                                    | 350,166                                            | 120,667                                           | -                     | 181,768                                            |
| Total Sources                                                                                                        | 667,747                                  | 10,274                            | 7,578                                | 685,599                                            | 456,100                                           |                       | 529,119                                            |
| Total Uses                                                                                                           | 667,747                                  | 10,274                            | 7,578                                | 685,599                                            | 95,519                                            | 19,803                | 150,475                                            |
| Waste Water Treatment<br>Prior Year Encumbrance<br>Beginning Fund Balance<br>Revenues<br>Total Sources<br>Total Uses | 277,989<br>292,353<br>570,342<br>570,342 | 28,200<br>477<br>28,677<br>28,677 | 43,025<br>-<br>-<br>43,025<br>43,025 | 43,025<br>306,189<br>292,830<br>642,044<br>642,044 | 43,025<br>306,189<br>178,290<br>527,504<br>93,175 | -<br>-<br>-<br>65,500 | 31,394<br>279,320<br>220,088<br>530,802<br>139,652 |
| Parking<br>Prior Year Encumbrance<br>Beginning Fund Balance<br>Revenues<br>Total Sources                             | 12,044<br>11,875<br>23,919               | -<br>1,022<br>660<br>1,682        | 1,032<br>-<br>_<br>                  | 1,032<br>13,066<br>12,535<br>26,633                | 1,032<br>13,066<br>5,685<br>19,783                | -<br>-<br>-           | 712<br>13,307<br><u>6,134</u><br>20,153            |
| Total Uses                                                                                                           | 23,919                                   | 1,682                             | 1,032                                | 26,633                                             | 6,263                                             | 2,326                 | 5,977                                              |
| Municipal Water<br>Prior Year Encumbrance<br>Beginning Fund Balance<br>Revenues<br>Total Sources                     | 16,271<br>34,915<br>51,186               | -<br>2,153<br>-<br>2,153          | 1,061<br>-<br>1,061                  | 1,061<br>18,424<br>34,915<br>54,400                | 1,061<br>18,424<br>22,770<br>42,255               | -<br>-<br>-           | 1,241<br>15,581<br>21,998<br>38,820                |
| Total Uses                                                                                                           | 51,186                                   | 2,153                             | 1,061                                | 54,400                                             | 17,781                                            | 3,523                 | 17,310                                             |