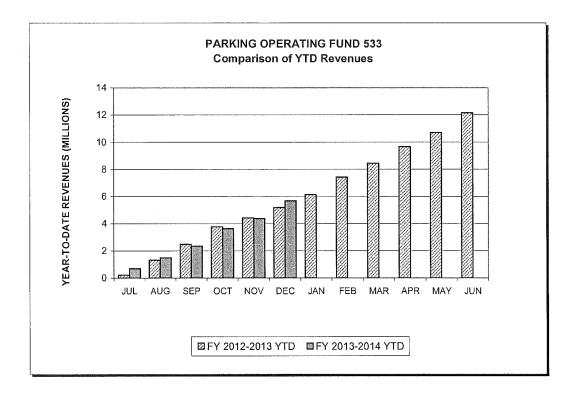

|
| Total Departmental Revenues | 35,449                            | -                           | -              | 35,449                            | 20,991               | 59.21%                           | 18,421                 | 47.48%                                        | 38,799                                         | 2,570                               | 13.95%                                                 |





Negative Revenues in July 2012 were caused by the reversal of FY 2011-2012 year-end accrued revenes that exceeded the amount of actual year-end revenues.





Note: The graphs above include the airport revenue fund (521) and operating fund (523) only.





Note: The graphs above are only for the WPCP operating fund (513).





Negative Expenditures in July 2012 were caused by the reversal of FY 2011-2012 year-end accrued expenditures that exceeded the amount of actual year-end expenditures.

Note: The graphs above are only for the Parking operating fund (533).

# CITY OF SAN JOSE SPECIAL FUNDS SOURCE AND USE OF FUNDS FOR THE SIX MONTHS ENDED DECEMBER 31, 2013 (UNAUDITED) (\$000's)

|                                                                                                                      | ADOPTED<br>FY 2013-2014                  | YTD<br>BUDGET                     | C/O                                  | REVISED<br>FY 2013-2014                            |                                                   |                       | PRIOR<br>Y-T-D                                     |
|------------