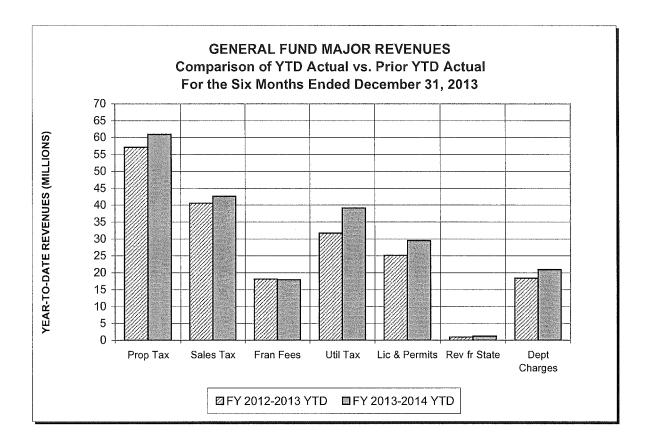

#### CITY OF SAN JOSE GENERAL FUND SOURCE AND USE OF FUNDS FUND BALANCE, REVENUE, TRANSFERS & REIMBURSEMENTS FOR THE SIX MONTHS ENDED DECEMBER 31, 2013 (UNAUDITED)

(\$000's)

|                                         | ADOPTED<br>FY 2013-2014<br>BUDGET | YTD<br>BUDGET<br>AMENDMENTS | C/O<br>ENCUMBR | REVISED<br>FY 2013-2014<br>BUDGET | CUR YTD<br>ACTUAL | CUR YTD<br>ACTUAL %<br>OF BUDGET | PRIOR<br>YTD<br>ACTUAL | PRIOR YTD %<br>OF PRIOR<br>YEAR-END<br>ACTUAL | PRIOR YEAR-END<br>BUDGETARY<br>BASIS<br>ACTUAL | CUR YTD LESS<br>PRIOR YTD<br>ACTUAL | % CHANGE<br>CUR YTD ACTUAL<br>LESS PRIOR YTD<br>ACTUAL |
|-----------------------------------------|-----------------------------------|-----------------------------|----------------|-----------------------------------|-------------------|----------------------------------|------------------------|-----------------------------------------------|------------------------------------------------|-------------------------------------|--------------------------------------------------------|
| Fund Balance<br>Prior Year Encumbrances | -                                 | -                           | 18,795         | 18,795                            | 18, <b>79</b> 5   | 100.00%                          | 18,578                 | 111.27%                                       | 16,697                                         | 217                                 | 1.17%                                                  |
| Liquidation of c/o Encumbrance          | -                                 | -                           | -              | -                                 | -                 | -                                | -                      | -                                             | -<br>168,300                                   | -<br>46,881                         | -<br>27.86%                                            |
| Available Balance                       | 213,006                           | 2,175                       | -              | 215,181                           | 215,181           | 100.00%                          | 168,300                | 100.00%                                       |                                                |                                     |                                                        |
| Total Fund Balance                      | 213,006                           | 2,175                       | 18,795         | 233,976                           | 233,976           | 100.00%                          | 186,878                | 101.02%                                       | 184,997                                        | 47,098                              | 25.20%                                                 |
|                                         |                                   |                             |                |                                   |                   |                                  |                        |                                               |                                                |                                     |                                                        |
| General Revenues<br>Property Tax        | 220,850                           |                             | _              | 220,850                           | 60,979            | 27.61%                           | 57,116                 | 27.86%                                        | 205,016                                        | 3,863                               | 6.76%                                                  |
| Sales Tax (1)                           | 167,710                           | 2,400                       |                | 170,110                           | 42,656            | 25.08%                           | 40,599                 | 24.79%                                        | 163,751                                        | 2,057                               | 5.07%                                                  |
| Telephone Line Tax                      | 20,600                            | 2,400                       |                | 20,600                            | 7,346             | 35.66%                           | 7,009                  | 33.96%                                        | 20,640                                         | 337                                 | 4.81%                                                  |
| Transient Occupancy Tax                 | 10,600                            | -                           | -              | 10,600                            | 4,312             | 40.68%                           | 3,646                  | 36.09%                                        | 10,103                                         | 666                                 | 18.27%                                                 |
| Franchise Fees                          | 43,923                            | -                           | -              | 43,923                            | 18,006            | 40.99%                           | 18,153                 | 41.50%                                        | 43,741                                         | (147)                               | -0.81%                                                 |
| Utility Tax                             | 91,895                            | -                           | -              | 91,895                            | 39,204            | 42.66%                           | 31,711                 | 34.81%                                        | 91,109                                         | 7,493                               | 23.63%                                                 |
| Business Taxes                          | 42,435                            | -                           | -              | 42,435                            | 21,207            | 49.98%                           | 20,302                 | 44.98%                                        | 45,140                                         | 905                                 | 4.46%                                                  |
| Licenses and Permits                    | 40,278                            | -                           | -              | 40,278                            | 29,514            | 73.28%                           | 25,204                 | 54.08%                                        | 46,606                                         | 4,310                               | 17.10%                                                 |
| Fines, Forfeits and Penalties           | 15,862                            | -                           | -              | 15,862                            | 6,177             | 38.94%                           | 6,411                  | 44.05%                                        | 14,555                                         | (234)                               | -3.65%                                                 |
| Use of Money and Property               | 2,673                             | -                           | -              | 2,673                             | 1,886             | 70.56%                           | 1,718                  | 44.15%                                        | 3,891                                          | 168                                 | 9.78%                                                  |
| Revenue from Local Agencies             | 24,836                            | 11,969                      | -              | 36,805                            | 4,018             | 10.92%                           | 4,176                  | 12.01%                                        | 34,779                                         | (158)                               | -3.78%                                                 |
| Revenue from State of Cal.              | 11,378                            | 170                         | -              | 11,548                            | 1,223             | 10.59%                           | 909                    | 5.39%                                         | 16,872                                         | 314                                 | 34.54%                                                 |
| Revenue from Federal Government         | 11,052                            | 1,701                       | -              | 12,753                            | 6,514             | 51.08%                           | 4,958                  | 25.41%                                        | <b>19,5</b> 11                                 | 1,556                               | 31.38%                                                 |
| Departmental Charges (2)                | 35,449                            | -                           | -              | 35,449                            | 20,991            | 59.21%                           | 18,421                 | 47.48%                                        | 38,799                                         | 2,570                               | 13.95%                                                 |
| Other Revenues                          | 17,646                            | 102,466                     | -              | 120,112                           | 110,495           | 91.99%                           | 115,990                | 95.17%                                        | 121,878                                        | (5,495)                             | -4.74%                                                 |
| Total General Revenues                  | 757,187                           | 118,706                     | -              | 875,893                           | 374,528           | 42.76%                           | 356,323                | 40.66%                                        | 876,391                                        | 18,205                              | 5.11%                                                  |
|                                         |                                   |                             |                |                                   |                   |                                  |                        |                                               |                                                |                                     |                                                        |
| Transfers & Reimbursements              |                                   |                             |                |                                   |                   |                                  |                        |                                               | oo - : -                                       |                                     |                                                        |
| Overhead Reimbursements                 | 36,996                            | (240)                       | -              | 36,756                            | 29,014            | 78.94%                           | 25,284                 | 78.49%                                        | 32,215                                         | 3,730                               | 14.75%                                                 |
| Transfers from Other Funds              | 16,162                            | -                           | -              | 16,162                            | 10,088            | 62.42%                           | 9,966                  | 51.12%                                        | 19,495                                         | 122                                 | 1.22%                                                  |
| Reimbursements for Services             | 15,243                            | -                           | -              | 15,243                            | 6,809             | 44.67%                           | 5,386                  | 34.23%                                        | 15,737                                         | 1,423                               | 26.42%                                                 |
| Total Transfers & Reimburse             | 68,401                            | (240)                       | -              | 68,161                            | 45,911            | 67.36%                           | 40,636                 | 60.25%                                        | 67,447                                         | 5,275                               | 12.98%                                                 |
| Total Sources                           | 1,038,594                         | 120,641                     | 18,795         | 1,178,030                         | 654,415           | 55.55%                           | 583,837                | 51.72%                                        | 1,128,835                                      | 70,578                              | 12.09%                                                 |

(1) - State Budget Balancing actions resulted in the "Triple Flip", which suspended a portion of local governments' Sales and Use Tax and Motor Vehicle License Fee revenues and replaced them with local property tax revenues. The 2013-2014 negative cumulative impact through December 2013 is approximately \$14.2 million.

(2) - See Supplemental Schedule on Page 7.