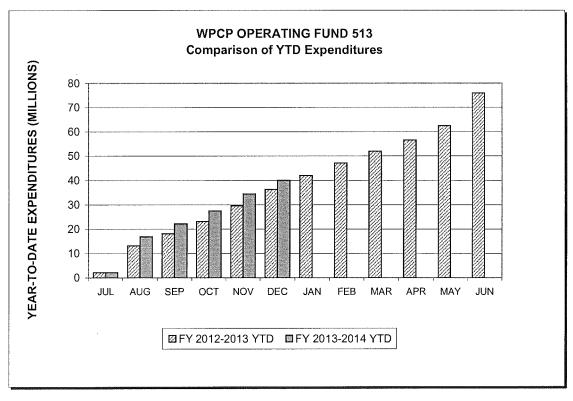

Note: The graphs above are only for the WPCP operating fund (513).

Negative Expenditures in July 2012 were caused by the reversal of FY 2011-2012 year-end accrued expenditures that exceeded the amount of actual year-end expenditures.