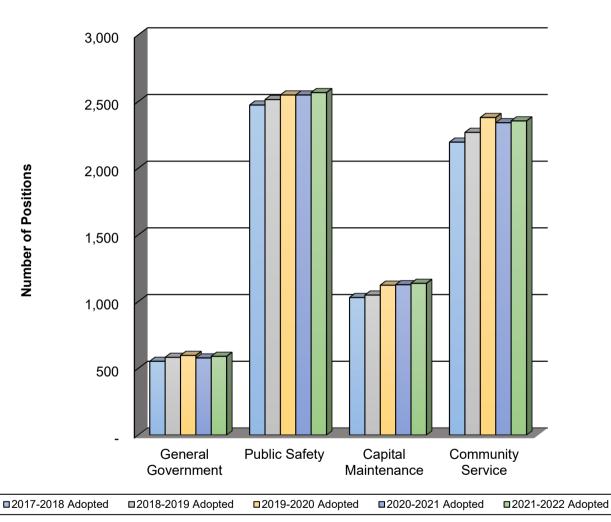

## FIVE-YEAR COMPARISON OF TOTAL STAFFING BY DEPARTMENT

**General Government Departments** provide for the overall management and administrative functions of the City, including Human Resources, Finance, City Manager, City Attorney, City Auditor, City Clerk, Economic Development and Cultural Affairs, Independent Police Auditor, Information Technology, and Retirement Services.

**Public Safety Departments** provide for the safety of the public through crime and fire prevention and suppression efforts of the Police and Fire Departments.

**Capital Maintenance Departments** provide for the construction and maintenance of the City's infrastructure by Public Works and Transportation.

**Community Services Departments** provide programs that affect citizens on a daily basis, such as Airport, Community Energy, Environmental Services, Housing, Parks, Recreation and Neighborhood Services, Library, and Planning, Building and Code Enforcement.

## FIVE-YEAR COMPARISON OF TOTAL STAFFING BY DEPARTMENT

| DEPARTMENT                                  | 1<br>2017-2018<br>ADOPTED | 2<br>2018-2019<br>ADOPTED | 3<br>2019-2020<br>ADOPTED | 4<br>2020-2021<br>ADOPTED | 5<br>2021-2022<br>ADOPTED |
|---------------------------------------------|---------------------------|---------------------------|---------------------------|---------------------------|---------------------------|
| GENERAL GOVERNMENT DEPARTMENTS              |                           |                           |                           |                           |                           |
| City Attorney                               | 78.50                     | 84.00                     | 87.00                     | 85.50                     | 83.50                     |
| City Auditor                                | 15.00                     | 15.00                     | 15.00                     | 14.00                     | 13.00                     |
| City Clerk                                  | 15.00                     | 15.00                     | 15.00                     | 14.00                     | 14.00                     |
| City Manager                                | 66.10                     | 83.60                     | 86.10                     | 80.50                     | 81.50                     |
| Economic Development and Cultural Affairs   | 58.00                     | 58.00                     | 59.00                     | 57.00                     | 57.00                     |
| Finance                                     | 118.00                    | 120.99                    | 125.99                    | 122.99                    | 120.99                    |
| Human Resources                             | 50.50                     | 52.50                     | 46.50                     | 43.50                     | 42.50                     |
| Independent Police Auditor                  | 6.00                      | 6.00                      | 6.00                      | 6.00                      | 7.00                      |
| Information Technology                      | 78.50                     | 80.00                     | 89.00                     | 88.00                     | 103.00                    |
| Mayor and City Council                      | 27.00                     | 27.00                     | 27.00                     | 27.00                     | 27.00                     |
| Retirement Services                         | 39.75                     | 39.75                     | 39.75                     | 38.75                     | 40.00                     |
| Total General Government Departments        | 552.35                    | 581.84                    | 596.34                    | 577.24                    | 589.49                    |
| PUBLIC SAFETY DEPARTMENTS                   |                           |                           |                           |                           |                           |
| Fire                                        | 824.48                    | 823.48                    | 838.48                    | 833.48                    | 849.48                    |
| Police                                      | 1,648.67                  | 1,690.67                  | 1,710.17                  | 1,715.17                  | 1,717.17                  |
| Total Public Safety Departments             | 2,473.15                  | 2,514.15                  | 2,548.65                  | 2,548.65                  | 2,566.65                  |
| CAPITAL MAINTENANCE DEPARTMENTS             |                           |                           |                           |                           |                           |
| Public Works                                | 561.87                    | 573.37                    | 621.27                    | 624.27                    | 627.77                    |
| Transportation                              | 468.00                    | 475.00                    | 501.00                    | 501.50                    | 508.50                    |
| Total Capital Maintenance Departments       | 1,029.87                  | 1,048.37                  | 1,122.27                  | 1,125.77                  | 1,136.27                  |
|                                             |                           |                           | ,                         | ·                         |                           |
| COMMUNITY SERVICES DEPARTMENTS              |                           |                           |                           |                           |                           |
| Airport                                     | 211.00                    | 215.50                    | 225.50                    | 214.00                    | 215.00                    |
| Community Energy                            | 0.00                      | 17.00                     | 22.00                     | 29.00                     | 37.00                     |
| Environmental Services                      | 552.00                    | 550.00                    | 572.00                    | 572.00                    | 572.00                    |
| Housing                                     | 66.00                     | 77.50                     | 81.50                     | 87.50                     | 91.50                     |
| Library                                     | 363.87                    | 367.37                    | 373.47                    | 375.47                    | 364.86                    |
| Parks, Recreation and Neighborhood Services | 685.13                    | 710.87                    | 768.78                    | 742.08                    | 774.77                    |
| Planning, Building and Code Enforcement     | 317.00                    | 330.00                    | 336.50                    | 320.50                    | 299.00                    |
| Total Community Services Departments        | 2,195.00                  | 2,268.24                  | 2,379.75                  | 2,340.55                  | 2,354.13                  |
| TOTAL DEPARTMENT STAFFING                   | 6,250.37                  | 6,412.60                  | 6,647.01                  | 6,592.21                  | 6,646.54                  |