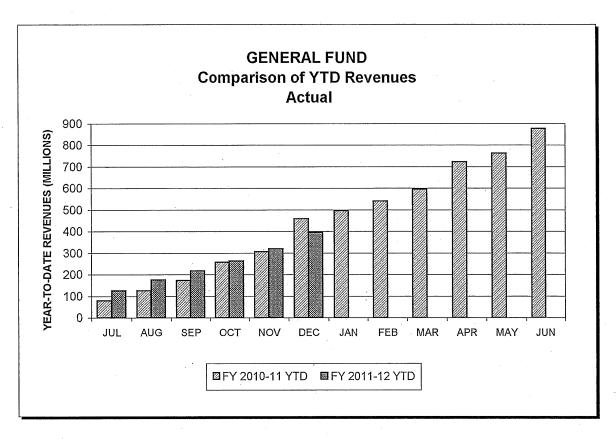

| 159,719,466   | 161,013,785   | 204,474,123    |

Note: (1) The General Fund cash balance decrease in July 2011 (also in August 2008, July 2009 and July 2010) was mainly due to the Council's direction to annually pre-fund the employer share of retirement contributions in a lump-sum to achieve budgetary savings to the City.

Note: (2) The General Fund cash balance increase in December 2010 was mainly due to the timing of the receipt of \$88.5 million

Property Tax revenue and \$16.7 million in Sales Tax revenue. In addition, these revenues were posted in January in the particle three fiscal years.

Note: (3) The General Fund cash balance decrease in January 2011 was mainly due to the repayment of the Tax and Revenue Anticipation Notes (TRANs) in the amount of \$75 million.





General Fund Revenue includes issuance of Tax and Revenue Anticipation Notes (TRANs) in the amount of \$75 million (\$40 million in July 2010 and \$35 million in October 2010) and \$100 million in July 2011 for cash flow borrowing.

General Fund Expenditures includes repayment of TRANs in the amount of \$75 million in January 2011.





## FUND BALANCE, REVENUE, TRANSFERS & REIMBURSEMENTS FOR THE 6 MONTHS ENDED DECEMBER 31, 2011 CITY OF SAN JOSE GENERAL FUND SOURCE AND USE OF FUNDS (UNAUDITED)

(s,000\$)

Note 1 - State Budget Balancing actions resulted in the "Triple Flip", which suspended a portion of local governments' Sales and Use Tax and Motor Vehicle License Fee revenues and replaced them with local property tax revenues. The 2011-2012 impact through December 2011 is approximate