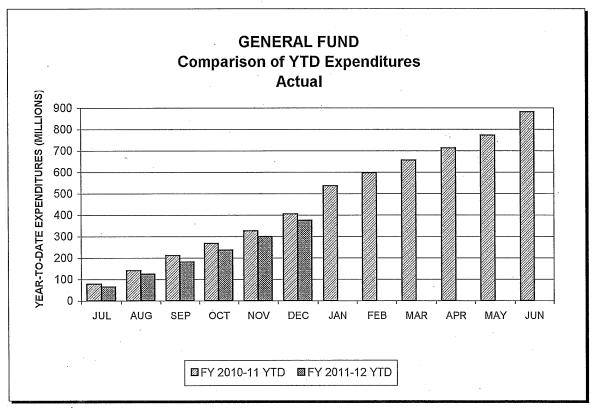

| 159,719,466   | 161,013,785   | 204,474,123    |

Note: (1) The General Fund cash balance decrease in July 2011 (also in August 2008, July 2009 and July 2010) was mainly due to the Council's direction to annually pre-fund the employer share of retirement contributions in a lump-sum to achieve budgetary savings to the City.

Note: (2) The General Fund cash balance increase in December 2010 was mainly due to the timing of the receipt of \$88.5 million

Property Tax revenue and \$16.7 million in Sales Tax revenue. In addition, these revenues were posted in January in the particle three fiscal years.

Note: (3) The General Fund cash balance decrease in January 2011 was mainly due to the repayment of the Tax and Revenue Anticipation Notes (TRANs) in the amount of \$75 million.





General Fund Revenue includes issuance of Tax and Revenue Anticipation Notes (TRANs) in the amount of \$75 million (\$40 million in July 2010 and \$35 million in October 2010) and \$100 million in July 2011 for cash flow borrowing.

General Fund Expenditures includes repayment of TRANs in the amount of \$75 million in January 2011.





## FUND BALANCE, REVENUE, TRANSFERS & REIMBURSEMENTS FOR THE 6 MONTHS ENDED DECEMBER 31, 2011 CITY OF SAN JOSE GENERAL FUND SOURCE AND USE OF FUNDS (UNAUDITED)

(s,000\$)

Note 1 - State Budget Balancing actions resulted in the "Triple Flip", which suspended a portion of local governments' Sales and Use Tax and Motor Vehicle License Fee revenues and replaced them with local property tax revenues. The 2011-2012 impact through December 2011 is approximately