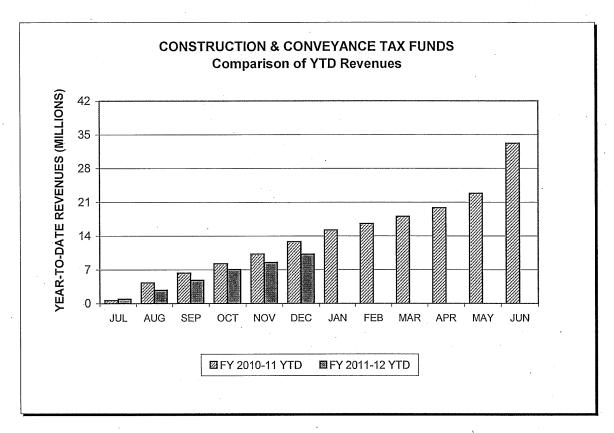

### CITY OF SAN JOSE SPECIAL FUNDS SOURCE AND USE OF FUNDS FOR THE 6 MONTHS ENDED DECEMBER 31, 2011

|                            |     | ADOPTED<br>FY 2011-12 | YTD<br>BUDGET | C/O     | REVISED<br>FY 2011-12 | YEAR-T  | O-DATE  | PRIOR<br>Y-T-D |
|----------------------------|-----|-----------------------|---------------|---------|-----------------------|---------|---------|----------------|
|                            | _   | BUDGET                | AMENDMENTS    | ENCUMBR | BUDGET                | ACTUAL  | ENCUMBR | ACTUAL         |
| Construction/Conveyance Ta | ax  |                       |               |         |                       |         |         |                |
| -                          | \$  | _                     | _             | 7,908   | 7,908                 | 7,908   | N/A     | 8,270          |
| Liquidation of c/o Enc.    |     | _                     |               | _       | . · · -               |         | N/A     | · -            |
| Beginning Fund Balance     |     | 50,734                | 20,051        | -       | 70,785                | 70,785  | N/A     | 76,866         |
| Revenues                   | _   | 29,022                | (262)         |         | 28,760                | 10,196  | N/A     | 12,782         |
| Total Sources              | =   | 79,756                | 19,789        | 7,908   | 107,453               | 88,889  | N/A     | 97,918         |
| Total Uses                 | _   | 79,756                | 19,789        | 7,908   | 107,453               | 15,397  | 7,756   | 14,989         |
|                            |     |                       |               |         |                       |         | •       |                |
| Airport                    |     |                       |               | *.      |                       |         |         |                |
|                            | \$  | _                     |               | 12,769  | 12,769                | 12,769  | N/A     | 87,365         |
| Liquidation of c/o Enc     |     | -                     | _             | _       | -                     | ·,·     | N/A     | -              |
| Beginning Fund Balance     |     | 448,217               | (24,570)      |         | 423,647               | 423,647 | N/A     | 470,679        |
| Revenues                   | _   | 346,149               | 2,019         | _       | 348,168               | 150,455 | N/A     | 157,970        |
| Total Sources              | _   | 794,366               | (22,551)      | 12,769  | 784,584               | 586,871 | N/A     | 716,014        |
| Total Uses                 |     | 794,366               | (22,551)      | 12,769  | 784,584               | 99,737  | 63,206  | 177,969        |
| (Note 1)                   |     |                       |               |         |                       |         |         |                |
| Waste Water Treatment      |     |                       |               |         |                       |         |         |                |
| Prior Year Encumbrance     |     | -                     | _             | 44,052  | 44,052                | 44,052  | N/A     | 45,360         |
| Liquidation of c/o Enc     |     | _                     | -             | _       | · · · · · ·           |         | N/A     |                |
| Beginning Fund Balance     |     | 217,419               | 25,119        | _       | 242,538               | 242,538 | N/A     | 217,659        |
| Revenues                   |     | 283,802               | 1,495         |         | 285,297               | 179,276 | N/A     | 169,180        |
| Total Sources              | =   | 501,221               | 26,614        | 44,052  | 571,887               | 465,866 | N/A     | 432,199        |
| Total Uses                 | _   | .501,221              | 26,614        | 44,052  | 571,887               | 102,947 | 47,600  | 100,311        |
| (Note 2)                   |     |                       |               |         |                       |         |         |                |
| Parking                    |     |                       |               |         |                       |         |         |                |
| Prior Year Encumbrance     |     | _                     | _             | 1,005   | 1,005                 | 1,005   | N/A     | 730            |
| Liquidation of c/o Enc     |     | • =                   | -             |         | -,555                 | - 1,000 | N/A     | - 100          |
| Beginning Fund Balance     |     | 8,021                 | 2,691         | -       | 10,712                | 10,712  | N/A     | 13,121         |
| Revenues ·                 | _   | 10,493                | (35)          |         | 10,458                | 4,624   | N/A     | 4,218          |
| Total Sources              | _   | 18,514                | 2,656         | 1,005   | 22,175                | 16,341  | N/A     | 18,069         |
| Total Uses                 | \$_ | 18,514                | 2,656         | 1,005   | 22,175                | 3,598   | 3,125   | 3,986          |