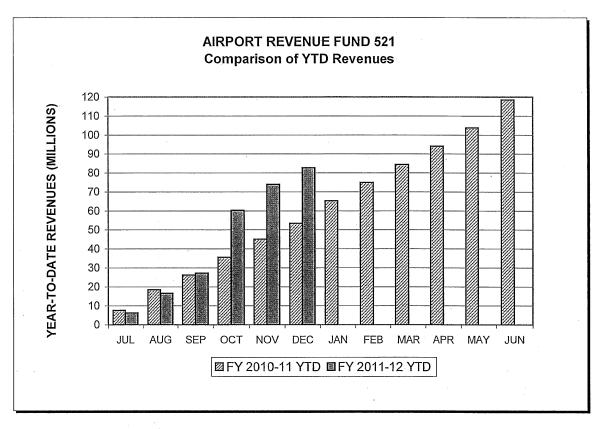

Airport Revenue includes the reimbursement of \$22.2 million in October 2011 for previously paid expenditures from the proceeds of the City's Airport Revenue Bonds, Series 2007A (AMT), pursuant to the Proceeds Allocation Certificate execuded on September 30, 2011.

Note: The graphs above include the airport revenue fund (521) and operating fund (523) only.

Note: Graphs above are only for WPCP operating fund (513).

Note: Graphs above are only for Parking operating fund (533).

### CITY OF SAN JOSE SPECIAL FUNDS SOURCE AND USE OF FUNDS FOR THE 6 MONTHS ENDED DECEMBER 31, 2011

|                            |     | ADOPTED<br>FY 2011-12 | YTD<br>BUDGET | C/O     | REVISED<br>FY 2011-12 | YEAR-T  | O-DATE  | PRIOR<br>Y-T-D |
|----------------------------|-----|-----------------------|---------------|---------|-----------------------|---------|---------|----------------|
|                            | _   | BUDGET                | AMENDMENTS    | ENCUMBR | BUDGET                | ACTUAL  | ENCUMBR | ACTUAL         |
| Construction/Conveyance Ta | ax  |                       |               |         |                       |         |         |                |
| -                          | \$  | _                     | _             | 7,908   | 7,908                 | 7,908   | N/A     | 8,270          |
| Liquidation of c/o Enc.    |     | _                     |               | _       | . · · -               |         | N/A     | · -            |
| Beginning Fund Balance     |     | 50,734                | 20,051        | -       | 70,785                | 70,785  | N/A     | 76,866         |
| Revenues                   | _   | 29,022                | (262)         |         | 28,760                | 10,196  | N/A     | 12,782         |
| Total Sources              | =   | 79,756                | 19,789        | 7,908   | 107,453               | 88,889  | N/A     | 97,918         |
| Total Uses                 | _   | 79,756                | 19,789        | 7,908   | 107,453               | 15,397  | 7,756   | 14,989         |
|                            |     |                       |               |         |                       |         | •       |                |
| Airport                    |     |                       |               | *.      |                       |         |         |                |
|                            | \$  | _                     |               | 12,769  | 12,769                | 12,769  | N/A     | 87,365         |
| Liquidation of c/o Enc     |     | -                     | _             | _       | -                     | ·,·     | N/A     | -              |
| Beginning Fund Balance     |     | 448,217               | (24,570)      |         | 423,647               | 423,647 | N/A     | 470,679        |
| Revenues                   | _   | 346,149               | 2,019         | _       | 348,168               | 150,455 | N/A     | 157,970        |
| Total Sources              | _   | 794,366               | (22,551)      | 12,769  | 784,584               | 586,871 | N/A     | 716,014        |
| Total Uses                 |     | 794,366               | (22,551)      | 12,769  | 784,584               | 99,737  | 63,206  | 177,969        |
| (Note 1)                   |     |                       |               |         |                       |         |         |                |
| Waste Water Treatment      |     |                       |               |         |                       |         |         |                |
| Prior Year Encumbrance     |     | -                     | _             | 44,052  | 44,052                | 44,052  | N/A     | 45,360         |
| Liquidation of c/o Enc     |     | _                     | -             | _       | · · · · · ·           |         | N/A     |                |
| Beginning Fund Balance     |     | 217,419               | 25,119        | _       | 242,538               | 242,538 | N/A     | 217,659        |
| Revenues                   |     | 283,802               | 1,495         |         | 285,297               | 179,276 | N/A     | 169,180        |
| Total Sources              | =   | 501,221               | 26,614        | 44,052  | 571,887               | 465,866 | N/A     | 432,199        |
| Total Uses                 | _   | .501,221              | 26,614        | 44,052  | 571,887               | 102,947 | 47,600  | 100,311        |
| (Note 2)                   |     |                       |               |         |                       |         |         |                |
| Parking                    |     |                       |               |         |                       |         |         |                |
| Prior Year Encumbrance     |     | _                     | _             | 1,005   | 1,005                 | 1,005   | N/A     | 730            |
| Liquidation of c/o Enc     |     | • =                   | -             |         | -,555                 | - 1,000 | N/A     | - 100          |
| Beginning Fund Balance     |     | 8,021                 | 2,691         | -       | 10,712                | 10,712  | N/A     | 13,121         |
| Revenues ·                 | _   | 10,493                | (35)          |         | 10,458                | 4,624   | N/A     | 4,218          |
| Total Sources              | _   | 18,514                | 2,656         | 1,005   | 22,175                | 16,341  | N/A     | 18,069         |
| Total Uses                 | \$_ | 18,514                | 2,656         | 1,005   | 22,175                | 3,598   | 3,125   | 3,986          |