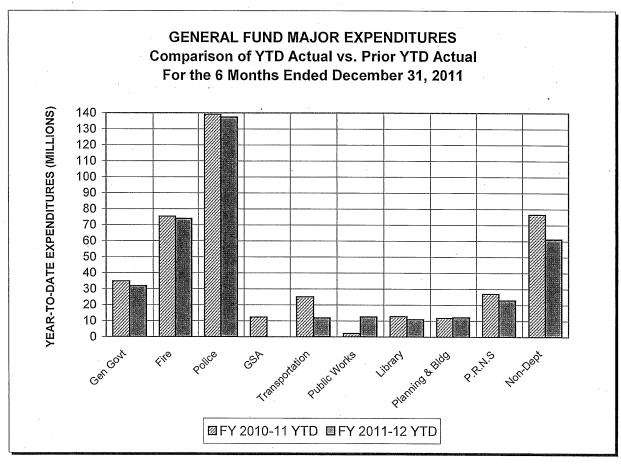

## FOR THE 6 MONTHS ENDED DECEMBER 31, 2011

|                                    |            |            |         |            |              |         |           |           | PRIOR YTD % | PRIOR YEAR-END |              | % CHANGE       |
|------------------------------------|------------|------------|---------|------------|--------------|---------|-----------|-----------|-------------|----------------|--------------|----------------|
|                                    | ADOPTED    | YTD        |         | REVISED    |              |         | CUR YTD   | PRIOR     | OF PRIOR    | BUDGETARY      | CUR YTD LESS | CUR YTD ACTUAL |
|                                    | FY 2011-12 | BUDGET     | 0/0     | FY 2011-12 | YEAR-TO-DATE | D-DATE  | ACTUAL %  | ΛΤΣ       | YEAR-END    | BASIS          | PRIOR YTD    | LESS PRIOR YTD |
|                                    | BUDGET     | AMENDMENTS | ENCUMBR | BUDGET     | ACTUAL       | ENCUMBR | OF BUDGET | ACTUAL(1) | ACTUAL      | ACTUAL         | ACTUAL(1)    | ACTUAL         |
| General Government                 |            |            |         |            |              |         |           |           |             | •              |              |                |
| Mayor and Council                  | \$ 10,319  | (260)      | 43      | 10,102     | 4,050        | 39      | 40.09%    | 3,656     | 48.37%      | 7,559          | 394          | 10.78%         |
| City Attorney                      | 10,790     | (127)      | 235     | 10,898     | 5,379        | 234     | 49.36%    | 5,569     | 48.80%      | 11,413         | (190)        | -3.41%         |
| City Auditor                       | 2,001      | (23)       | 7       | 1,985      | 902          | ဖ       | 45.44%    | 206       | 51.10%      | 1,775          | (2)          | -0.55%         |
| City Clerk (2)                     | 2,343      | (18)       | 69      | 2,394      | 785          | 99      | 32.79%    | 1,813     | 46.73%      | 3,880          | (1,028)      | -56.70%        |
| City Manager                       | 10,113     | (108)      | 502     | 10,507     | 4,555        | 674     | 43.35%    | 4,954     | 48.14%      | 10,291         | (668)        | -8.05%         |
| Finance                            | 12,181     | (110)      | 293     | 12,364     | 5,178        | 681     | 41.88%    | 5,206     | 47.48%      | 10,965         | (28)         | -0.54%         |
| Information Technology             | 13,974     | 237        | 611     | 14,822     | 5,535        | 1,134   | 37.34%    | 6,879     | 48.60%      | 14,155         | (1,344)      | -19.54%        |
| Human Resources                    | 6,024      | (71)       | 61      | 6,014      | 2,525        | 231     | 41.99%    | 3,411     | 49.31%      | 6,918          | (888)        | -25.97%        |
| Redevelopment Agency               | 1          | •          | 1       | 1          | (8)          | 1       | 100.00%   | 738       | 57.48%      | 1,284          | (746)        | -101.08%       |
| Independent Police Auditor         | 896        | (10)       | 'n      | 926        | 440          | ဂ       | 46.03%    | 384       | 46.66%      | 823            | 99           | 14.58%         |
| Office of Economic Development     | 5,359      | (30)       | 163     | 5,492      | 2,489        | 887     | 45.32%    | 1,311     | 46.47%      | 2,821          | 1,178        | 89.86%         |
| Total General Government           | 74,067     | (520)      | 1,987   | 75,534     | 31,830       | 3,945   | 42.14%    | 34,828    | 48.45%      | 71,884         | (2,998)      | -8.61%         |
|                                    |            |            | -       |            |              |         |           |           |             | i.             |              |                |
| Public Safety                      | 837        | (7,874)    | , c     | 756 165    | 73 870       | 000     | 77 30%    | 75 285    | /000        | 150 743        | (4.905)      | 000            |
| 0 = 0                              | 900,000    | 4 726      |         | 304 960    | 127 202      | 2 800   | 75.00%    | 120,004   | 49.20%      | 788 500        | (000,1)      | /00.1-         |
| 0000                               | 290,000    | 07,1       | 0011    | 000,100    | 200, 101     | 0,00    | 40.0270   | 100,001   | 40.2070     | 660,002        | (660'1)      | -1.2278        |
| Total Public Safety                | 456,960    | (948)      | 2,013   | 458,025    | 211,262      | 4,531   | 46.12%    | 214,356   | 48.57%      | 441,342        | (3,094)      | -1.44%         |
|                                    |            |            |         |            |              |         |           |           |             |                |              |                |
| Capital Maintenance Transportation | 24.562     | (129)      | 834     | 25.267     | 11.754       | 1.473   | 46.52%    | 12.732    | 45.38%      | 28.057         | (878)        | %89.2-         |
| Public Works                       | 26,447     | 107        | 344     | 26,898     | 12,528       | 1,342   | 46.58%    | 14,405    | 48.49%      | 29,705         | (1,877)      | -13.03%        |
| Total Capital Maintenance          | 51,009     | (22)       | 1,178   | 52,165     | 24,282       | 2,815   | 46.55%    | 27,137    | 46.98%      | 57,762         | (2,855)      | -10.52%        |
|                                    |            |            |         |            |              |         |           |           |             |                |              |                |

# CITY OF SAN JOSE GENERAL FUND SOURCE AND USE OF FUNDS EXPENDITURES FOR THE 6 MONTHS ENDED DECEMBER 31, 2011 (UNAUDITED) (\$000's)

|                      | ADOPTED | YTD                  |                | REVISED              |                  |                           | CUR YTD               | PRIOR             | PRIOR YTD %<br>OF PRIOR | PRIOR YEAR-END<br>BUDGETARY | CUR YTD LESS           | % CHANGE<br>CUR YTD ACTUAL |
|----------------------|---------|----------------------|----------------|----------------------|------------------|---------------------------|-----------------------|-------------------|-------------------------|-----------------------------|------------------------|----------------------------|
| FY 2011-12<br>BUDGET |         | BUDGET<br>AMENDMENTS | C/O<br>ENCUMBR | FY 2011-12<br>BUDGET | YEAR-T<br>ACTUAL | YEAR-TO-DATE TUAL ENCUMBR | ACTUAL %<br>OF BUDGET | YTD<br>.ACTUAL(1) | YEAR-END<br>ACTUAL      | BASIS<br>ACTUAL             | PRIOR YTD<br>ACTUAL(1) | LESS PRIOR YTD<br>ACTUAL   |
|                      |         |                      | 5              |                      |                  |                           | ,                     |                   |                         |                             |                        |                            |
| 22.642               | 12      | (471)                | 165            | 22,336               | 10,919           | 301                       | 48.89%                | 12,669            | 50.94%                  | 24,868                      | (1,750)                | -13.81%                    |
| 27.322               | . 2     | (162)                | 219            | 27,379               | 12,186           | 123                       | 44.51%                | 11,662            | 48.62%                  | 23,985                      | 524                    | 4.49%                      |
| 45,560               | 1 %     | 188                  | 759            | 46,507               | 22,907           | 3,180                     | 49.25%                | 26,877            | 48.55%                  | 55,354                      | (3,970)                | -14.77%                    |
| ā                    | 562     | 16                   | 41             | 619                  | 219              | 77                        | 35.38%                | 255               | %00.09%                 | 510                         | (36)                   | -14.12%                    |
| 96,086               | 86      | (429)                | 1,184          | 96,841               | 46,231           | 3,681                     | 47.74%                | 51,463            | 49.14%                  | 104,717                     | (5,232)                | -10.17%                    |
| 678,122              | 22      | (1,919)              | 6,362          | 682,565              | 313,605          | 14,972                    | 45.95%                | 327,784           | 48.51%                  | 675,705                     | (14,179)               | -4.33%                     |
|                      |         | v                    |                |                      |                  |                           |                       |                   |                         |                             |                        |                            |
|                      |         |                      |                |                      |                  |                           |                       |                   |                         |                             |                        |                            |
| 22.343               | 43      | 1.153                | 1,704          | 25,200               | 4,026            | 2,191                     | 15.98%                | 16,553            | 70.59%                  | 23,448                      | (12,527)               | -75.68%                    |
| 10,337               | 337     | 355                  | ,              | 10,692               | 1,907            | 3,110                     | 17.84%                | 1,938             | 47.65%                  | 4,067                       | (31)                   | -1.60%                     |
| 22,                  | 22,873  | 3,004                | 1,236          | 27,113               | 9,500            | 3,138                     | 35.04%                | 9,598             | 45.92%                  | 20,902                      | (86)                   | -1.02%                     |
| ်ဖ်                  | 6,847   | 906                  | 856            | 8,609                | 3,335            | 2,655                     | 38.74%                | 5,998             | 42.03%                  | 14,272                      | (2,663)                | -44:40%                    |
| 4                    | 4,824   | 141                  | 653            | 5,618                | 1,915            | 439                       | 34.09%                | 1,699             | 39.56%                  | 4,295                       | 216                    | 12.71%                     |
| 45,                  | 45,717  | 126,817              | 5,503          | 178,037              | 8,404            | 6,112                     | 4.72%                 | 9,480             | 9.10%                   | 104,129                     | (1,076)                | -11.35%                    |
| 112,941              | 941     | 132,376              | 9,952          | 255,269              | 29,087           | 17,645                    | 11.39%                | 45,266            | 26.45%                  | 171,113                     | (16,179)               | -35.74%                    |
| 6                    | 9,695   | 1,201                | 4,088          | 14,984               | 2,464            | 2,922                     | 16.44%                | 2,654             | 26.07%                  | 4,733                       | (190)                  | -7.16%                     |
| 25,094               | 994     | 4,816                | •              | 29,910               | 29,508           |                           | %99'86                | 28,616            | 100.29%                 | 28,534                      | 892                    | 3.12%                      |
| 147,730              | 730     | 138,393              | 14,040         | 300,163              | 61,059           | 20,567                    | 20.34%                | 76,536            | 37.45%                  | 204,380                     | (15,477)               | -20.22%                    |
|                      |         |                      |                |                      | •                |                           |                       |                   |                         |                             |                        |                            |
| 29,309               | 309     |                      |                | 29,309               | ı                | •                         | 0.00%                 |                   | %00.0                   | •                           | •                      | %00.0                      |
| 30,662               | 62      | 17,313               | •              | 47,975               |                  | •                         | 0.00%                 | •                 | 0.00%                   |                             | 1                      | %00.0                      |
| 59,971               | 7.1     | 17,313               | 1              | 77,284               | 1                | 1                         | 0.00%                 |                   | %00:0                   | 5                           | 1                      | %00'0                      |
| ,<br>,               |         | 207                  |                | 200                  | 199 170          | о<br>2<br>2<br>2          | 20<br>20<br>20<br>20  | 707               | 76 070                  | 280 O88                     | (29,656)               | %EE Z-                     |
| 885,823              | 3       | 153,787              | 20,402         | 71,000,017           | 100,410          | 00,00                     | 07.00.00              | 040.<br>tOt       | 3,50,54                 | 22.00                       | 7(27)                  | 3 . 1                      |