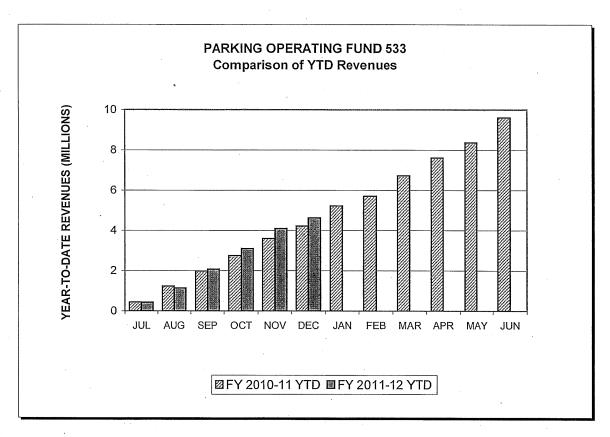

Note: The graphs above include the airport revenue fund (521) and operating fund (523) only.

Note: Graphs above are only for WPCP operating fund (513).

Note: Graphs above are only for Parking operating fund (533).