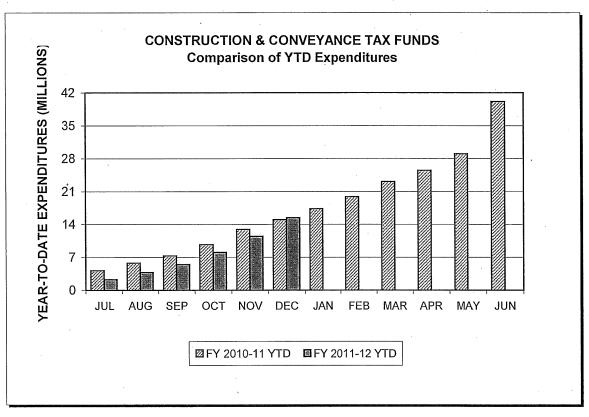

### CITY OF SAN JOSE SPECIAL FUNDS SOURCE AND USE OF FUNDS FOR THE 6 MONTHS ENDED DECEMBER 31, 2011

|                            |     | ADOPTED<br>FY 2011-12 | YTD<br>BUDGET | C/O     | REVISED<br>FY 2011-12 | YEAR-T  | O-DATE  | PRIOR<br>Y-T-D |
|----------------------------|-----|-----------------------|---------------|---------|-----------------------|---------|---------|----------------|
|                            | _   | BUDGET                | AMENDMENTS    | ENCUMBR | BUDGET                | ACTUAL  | ENCUMBR | ACTUAL         |
| Construction/Conveyance Ta | ax  |                       |               |         |                       |         |         |                |
| -                          | \$  | _                     | _             | 7,908   | 7,908                 | 7,908   | N/A     | 8,270          |
| Liquidation of c/o Enc.    |     | _                     |               | _       | . · · -               |         | N/A     | · -            |
| Beginning Fund Balance     |     | 50,734                | 20,051        | -       | 70,785                | 70,785  | N/A     | 76,866         |
| Revenues                   | _   | 29,022                | (262)         |         | 28,760                | 10,196  | N/A     | 12,782         |
| Total Sources              | =   | 79,756                | 19,789        | 7,908   | 107,453               | 88,889  | N/A     | 97,918         |
| Total Uses                 | _   | 79,756                | 19,789        | 7,908   | 107,453               | 15,397  | 7,756   | 14,989         |
|                            |     |                       |               |         |                       |         | •       |                |
| Airport                    |     |                       |               | *.      |                       |         |         |                |
|                            | \$  | _                     |               | 12,769  | 12,769                | 12,769  | N/A     | 87,365         |
| Liquidation of c/o Enc     |     | -                     | _             | _       | -                     | ·,·     | N/A     | -              |
| Beginning Fund Balance     |     | 448,217               | (24,570)      |         | 423,647               | 423,647 | N/A     | 470,679        |
| Revenues                   | _   | 346,149               | 2,019         | _       | 348,168               | 150,455 | N/A     | 157,970        |
| Total Sources              | _   | 794,366               | (22,551)      | 12,769  | 784,584               | 586,871 | N/A     | 716,014        |
| Total Uses                 |     | 794,366               | (22,551)      | 12,769  | 784,584               | 99,737  | 63,206  | 177,969        |
| (Note 1)                   |     |                       |               |         |                       |         |         |                |
| Waste Water Treatment      |     |                       |               |         |                       |         |         |                |
| Prior Year Encumbrance     |     | -                     | _             | 44,052  | 44,052                | 44,052  | N/A     | 45,360         |
| Liquidation of c/o Enc     |     | _                     | -             | _       | · · · · · ·           |         | N/A     |                |
| Beginning Fund Balance     |     | 217,419               | 25,119        | _       | 242,538               | 242,538 | N/A     | 217,659        |
| Revenues                   |     | 283,802               | 1,495         |         | 285,297               | 179,276 | N/A     | 169,180        |
| Total Sources              | =   | 501,221               | 26,614        | 44,052  | 571,887               | 465,866 | N/A     | 432,199        |
| Total Uses                 | _   | .501,221              | 26,614        | 44,052  | 571,887               | 102,947 | 47,600  | 100,311        |
| (Note 2)                   |     |                       |               |         |                       |         |         |                |
| Parking                    |     |                       |               |         |                       |         |         |                |
| Prior Year Encumbrance     |     | _                     | _             | 1,005   | 1,005                 | 1,005   | N/A     | 730            |
| Liquidation of c/o Enc     |     | • =                   | -             |         | -,555                 | - 1,000 | N/A     | - 100          |
| Beginning Fund Balance     |     | 8,021                 | 2,691         | -       | 10,712                | 10,712  | N/A     | 13,121         |
| Revenues ·                 | _   | 10,493                | (35)          |         | 10,458                | 4,624   | N/A     | 4,218          |
| Total Sources              | _   | 18,514                | 2,656         | 1,005   | 22,175                | 16,341  | N/A     | 18,069         |
| Total Uses                 | \$_ | 18,514                | 2,656         | 1,005   | 22,175                | 3,598   | 3,125   | 3,986          |