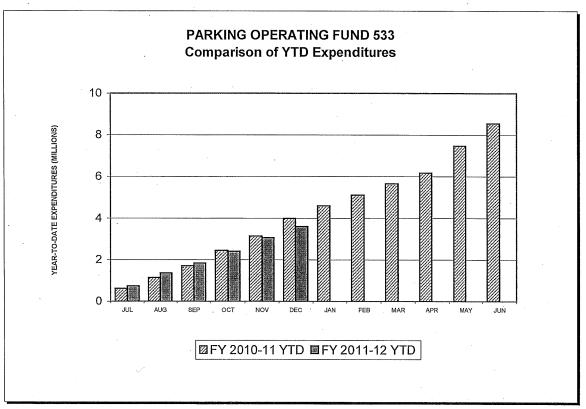

Note: The graphs above include the airport revenue fund (521) and operating fund (523) only.

Note: Graphs above are only for WPCP operating fund (513).

Note: Graphs above are only for Parking operating fund (533).