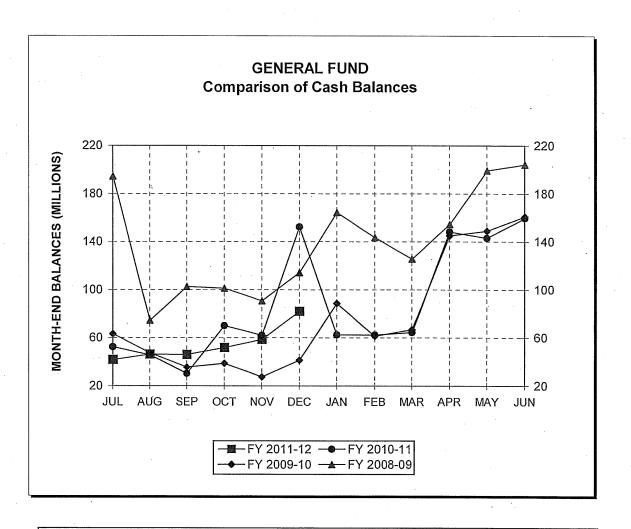

### **GENERAL FUND MONTHLY CASH BALANCES**

| MONTH        | FY 2011-12       | FY 2010-11    | FY 2009-10    | FY 2008-09     |
|--------------|------------------|---------------|---------------|----------------|
| JULY (1)     | \$<br>41,946,493 | \$ 52,614,304 | \$ 63,344,537 | \$ 194,527,843 |
| AUGUST (1)   | 46,502,235       | 45,992,983    | 47,689,216    | 74,677,718     |
| SEPTEMBER    | 46,218,737       | 30,525,385    | 35,662,298.   | 102,811,355    |
| OCTOBER      | 52,097,481       | 70,246,706    | 38,946,966    | 101,433,688    |
| NOVEMBER     | 58,833,627       | 62,333,059    | 27,736,074    | 90,892,525     |
| DECEMBER (2) | 82,304,186       | 152,493,162   | 41,491,217    | 114,535,815    |
| JANUARY (3)  |                  | 62,749,463    | 88,749,418    | 164,539,700    |
| FEBRUARY     | •                | 62,572,017    | 61,606,869    | 143,802,507    |
| MARCH        |                  | 64,768,564    | 66,979,823    | 125,900,953    |
| APRIL        |                  | 148,465,097   | 145,213,763   | 154,701,704    |
| MAY          |                  | 143,186,930   | 149,064,276   | 199,321,150    |
| JUNE         |                  | 159,719,466   | 161,013,785   | 204,474,123    |

Note: (1) The General Fund cash balance decrease in July 2011 (also in August 2008, July 2009 and July 2010) was mainly due to the Council's direction to annually pre-fund the employer share of retirement contributions in a lump-sum to achieve budgetary savings to the City.

Note: (2) The General Fund cash balance increase in December 2010 was mainly due to the timing of the receipt of \$88.5 million

Property Tax revenue and \$16.7 million in Sales Tax revenue. In addition, these revenues were posted in January in the particle three fiscal years.

Note: (3) The General Fund cash balance decrease in January 2011 was mainly due to the repayment of the Tax and Revenue Anticipation Notes (TRANs) in the amount of \$75 million.

General Fund Revenue includes issuance of Tax and Revenue Anticipation Notes (TRANs) in the amount of \$75 million (\$40 million in July 2010 and \$35 million in October 2010) and \$100 million in July 2011 for cash flow borrowing.

General Fund Expenditures includes repayment of TRANs in the amount of \$75 million in January 2011.