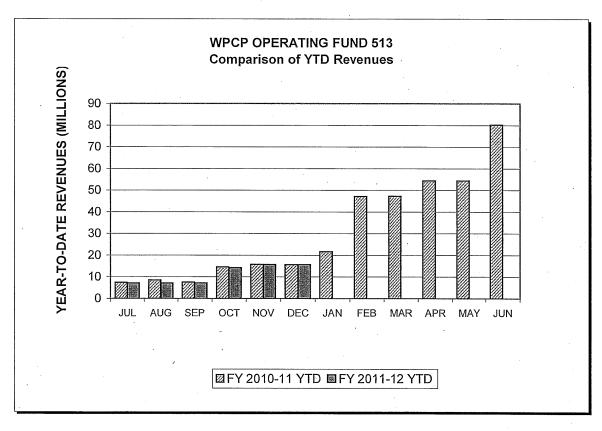

Note: The graphs above include the airport revenue fund (521) and operating fund (523) only.

Note: Graphs above are only for WPCP operating fund (513).

Note: Graphs above are only for Parking operating fund (533).