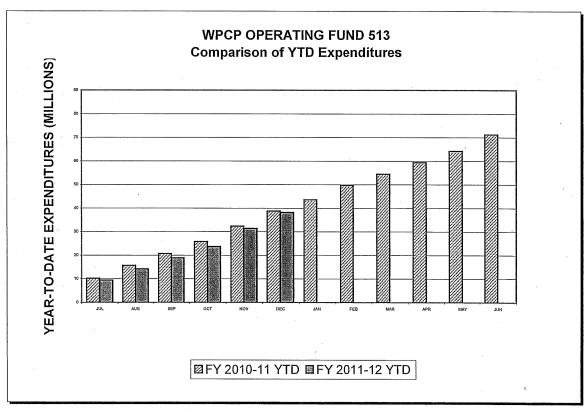

Note: The graphs above include the airport revenue fund (521) and operating fund (523) only.

Note: Graphs above are only for WPCP operating fund (513).

Note: Graphs above are only for Parking operating fund (533).