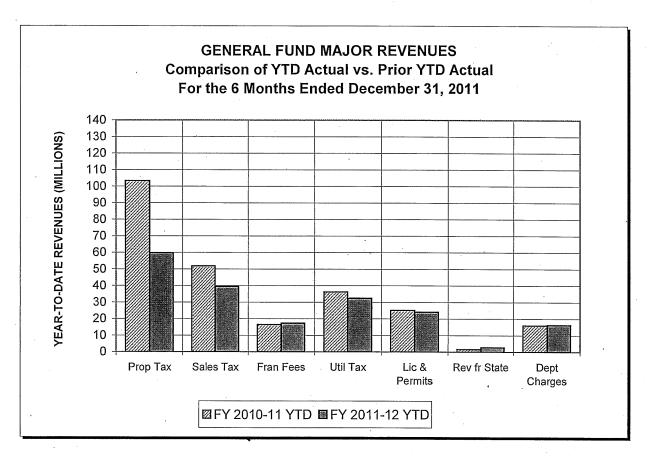

.

Note: (2) The General Fund cash balance increase in December 2010 was mainly due to the timing of the receipt of \$88.5 million

Property Tax revenue and \$16.7 million in Sales Tax revenue. In addition, these revenues were posted in January in the particle three fiscal years.

Note: (3) The General Fund cash balance decrease in January 2011 was mainly due to the repayment of the Tax and Revenue Anticipation Notes (TRANs) in the amount of \$75 million.





General Fund Revenue includes issuance of Tax and Revenue Anticipation Notes (TRANs) in the amount of \$75 million (\$40 million in July 2010 and \$35 million in October 2010) and \$100 million in July 2011 for cash flow borrowing.

General Fund Expenditures includes repayment of TRANs in the amount of \$75 million in January 2011.





## FUND BALANCE, REVENUE, TRANSFERS & REIMBURSEMENTS FOR THE 6 MONTHS ENDED DECEMBER 31, 2011 CITY OF SAN JOSE GENERAL FUND SOURCE AND USE OF FUNDS (UNAUDITED)

(s,000\$)

Note 1 - State Budget Balancing actions resulted in the "Triple Flip", which suspended a portion of local governments' Sales and Use Tax and Motor Vehicle License Fee revenues and replaced them with local property tax revenues. The 2011-2012 impact through December 2011 is approximately \$10.7 million.

Note 2 - See Supplemental Schedule on Page 7.

Note 3 - Includes issuance of Tax and Revenue Anticipation Notes (TRANs) in the amount of \$75 million (\$40 million in July 2010 and \$35 million in October 2010) and \$100 million in July 2011 for cash flow borrowing.

## GENERAL FUND SOURCE AND USE OF FUNDS CITY OF SAN