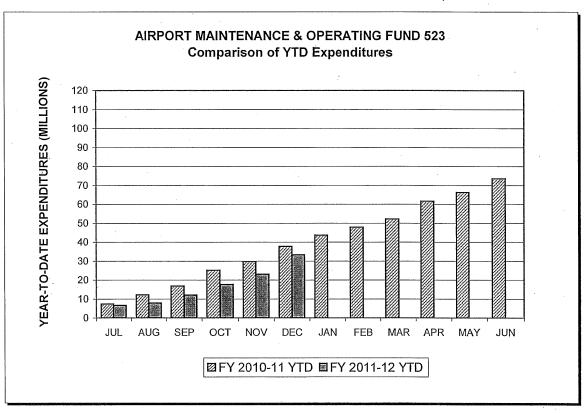

Note: The graphs above include the airport revenue fund (521) and operating fund (523) only.

Note: Graphs above are only for WPCP operating fund (513).

Note: Graphs above are only for Parking operating fund (533).