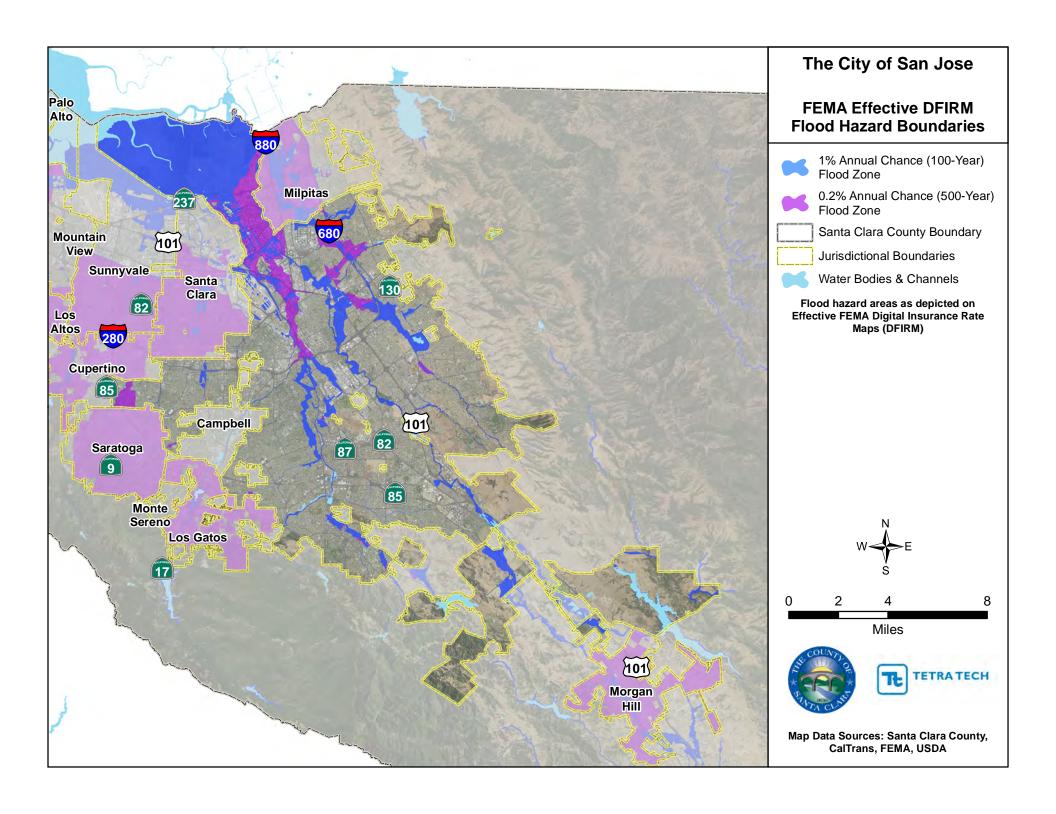

fire          | SJ-1, SJ-25, SJ-29,<br>SJ-30, SJ-38, SJ-39                                                                                   | SJ-1                                                           | SJ-1, SJ-4, SJ-9,<br>SJ-10, SJ-16                                           | SJ-29,<br>SJ-30                      | SJ-5, SJ-6, SJ-7,<br>SJ-8, SJ-12, SJ-13,<br>SJ-15, SJ-23, SJ-27,<br>SJ-36                          | SJ-17, SJ-18                                                              |                            |

a. See the introduction to this volume for explanation of mitigation types.

# 13.10 ADDITIONAL RESOURCES

The hazard mitigation plan annex development tool-kit was used in the development of this annex to the Santa Clara Operational Area Hazard Mitigation Plan.