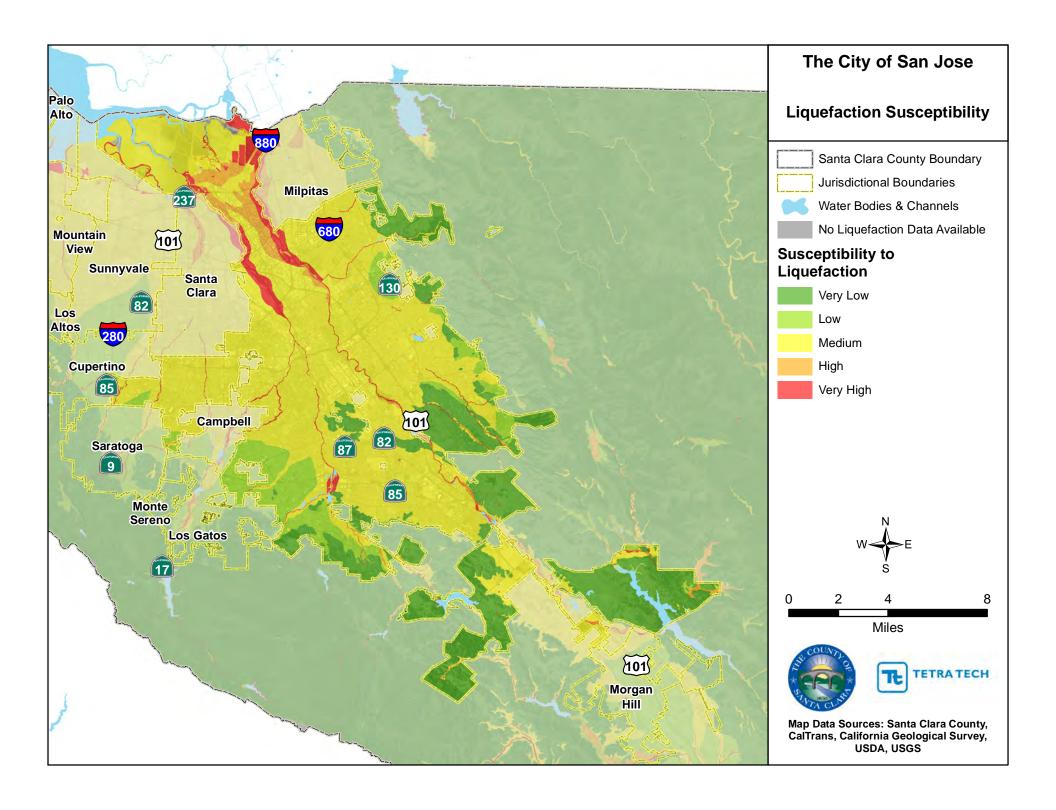

The Natural Hazards policies in the Plan are based on substantial background data and analysis about existing conditions in the City of San José and in the Santa Clara Valley. In the event of a fire, geologic, or other hazardous occurrence, the City of San José's Emergency Plan provides comprehensive, detailed instructions and procedures regarding the responsibilities of City personnel and coordination with other agencies to ensure the safety of San José's citizens. The Emergency Plan includes evacuation procedures but does not delineate evacuation routes. Instead, procedures are outlined for different types of emergencies occurring in different locations of San José.