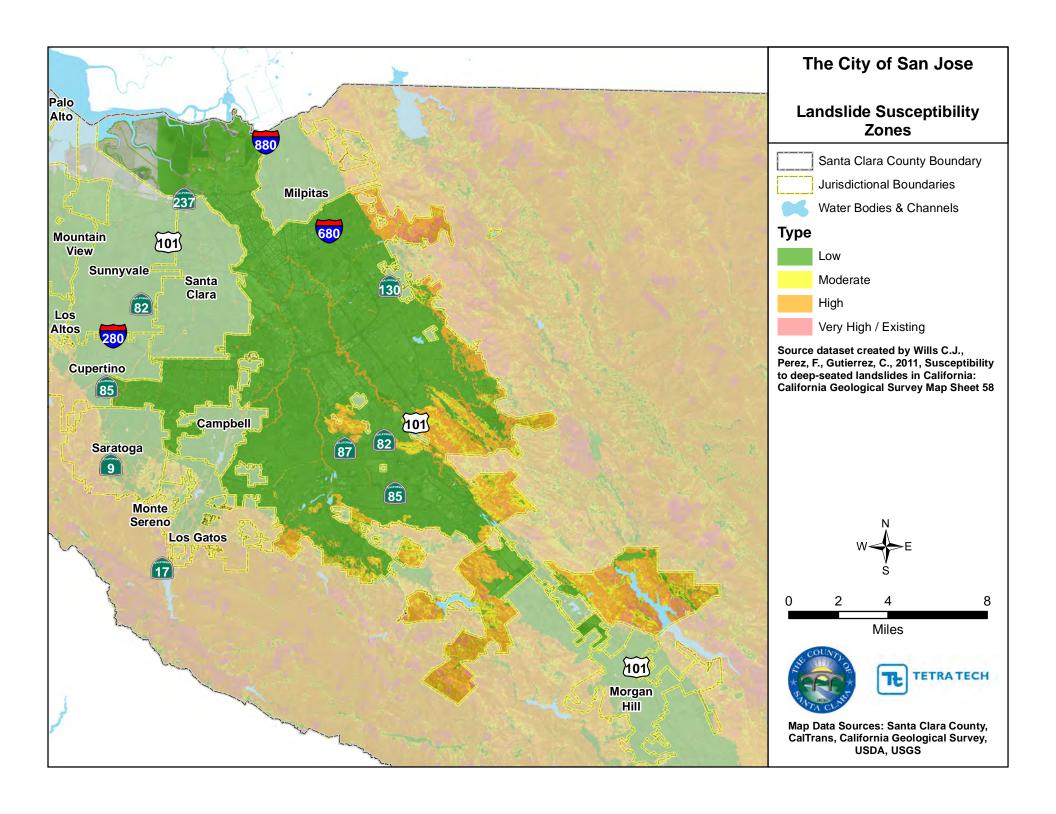

re          | SJ-1, SJ-25, SJ-29,<br>SJ-30, SJ-38, SJ-39                                                                                   | SJ-1                                                           | SJ-1, SJ-4, SJ-9,<br>SJ-10, SJ-16                                           | SJ-29,<br>SJ-30                      | SJ-5, SJ-6, SJ-7,<br>SJ-8, SJ-12, SJ-13,<br>SJ-15, SJ-23, SJ-27,<br>SJ-36                          | SJ-17, SJ-18                                                              |                            |

a. See the introduction to this volume for explanation of mitigation types.

# 13.10 ADDITIONAL RESOURCES

The hazard mitigation plan annex development tool-kit was used in the development of this annex to the Santa Clara Operational Area Hazard Mitigation Plan.