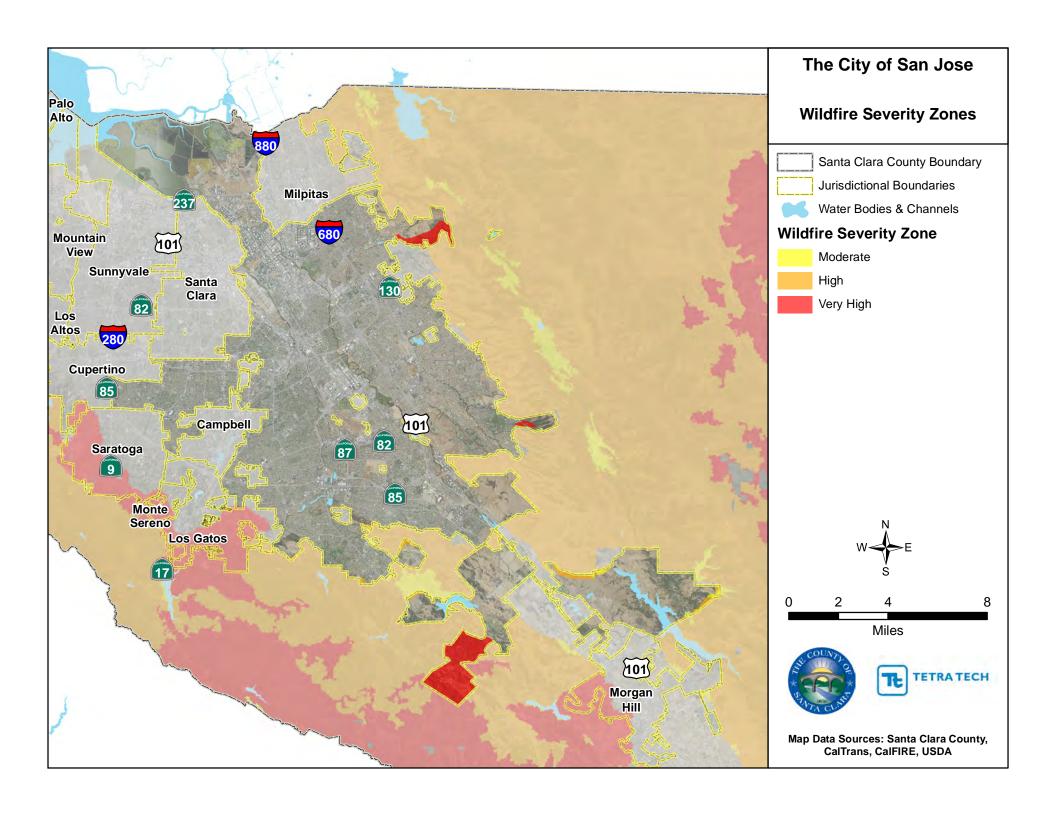

| SJ-1, SJ-25, SJ-29,<br>SJ-30, SJ-38, SJ-39                                                                                   | SJ-1                                                           | SJ-1, SJ-4, SJ-9,<br>SJ-10, SJ-16                                           | SJ-29,<br>SJ-30                      | SJ-5, SJ-6, SJ-7,<br>SJ-8, SJ-12, SJ-13,<br>SJ-15, SJ-23, SJ-27,<br>SJ-36                          | SJ-17, SJ-18                                                              |                            |

a. See the introduction to this volume for explanation of mitigation types.

# 13.10 ADDITIONAL RESOURCES

The hazard mitigation plan annex development tool-kit was used in the development of this annex to the Santa Clara Operational Area Hazard Mitigation Plan.