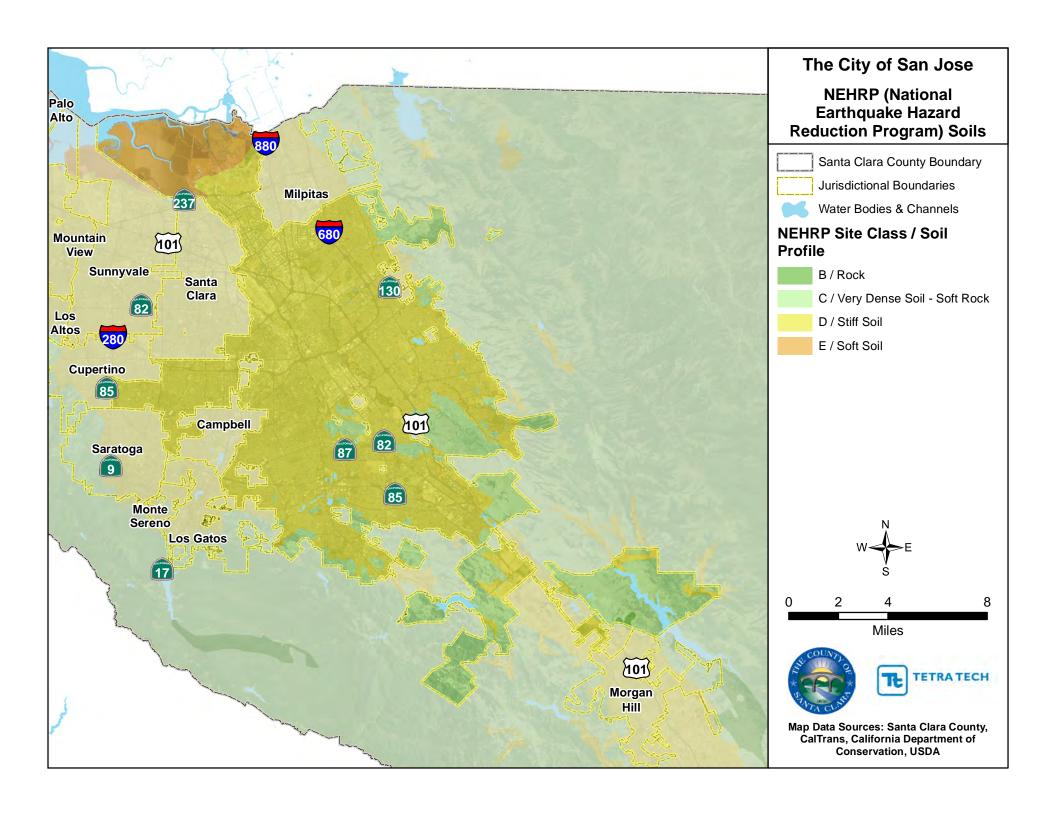

| SJ-1, SJ-25, SJ-29,<br>SJ-30, SJ-38, SJ-39                                                                                   | SJ-1                                                           | SJ-1, SJ-4, SJ-9,<br>SJ-10, SJ-16                                           | SJ-29,<br>SJ-30                      | SJ-5, SJ-6, SJ-7,<br>SJ-8, SJ-12, SJ-13,<br>SJ-15, SJ-23, SJ-27,<br>SJ-36                          | SJ-17, SJ-18                                                              |                            |

a. See the introduction to this volume for explanation of mitigation types.

# 13.10 ADDITIONAL RESOURCES

The hazard mitigation plan annex development tool-kit was used in the development of this annex to the Santa Clara Operational Area Hazard Mitigation Plan.