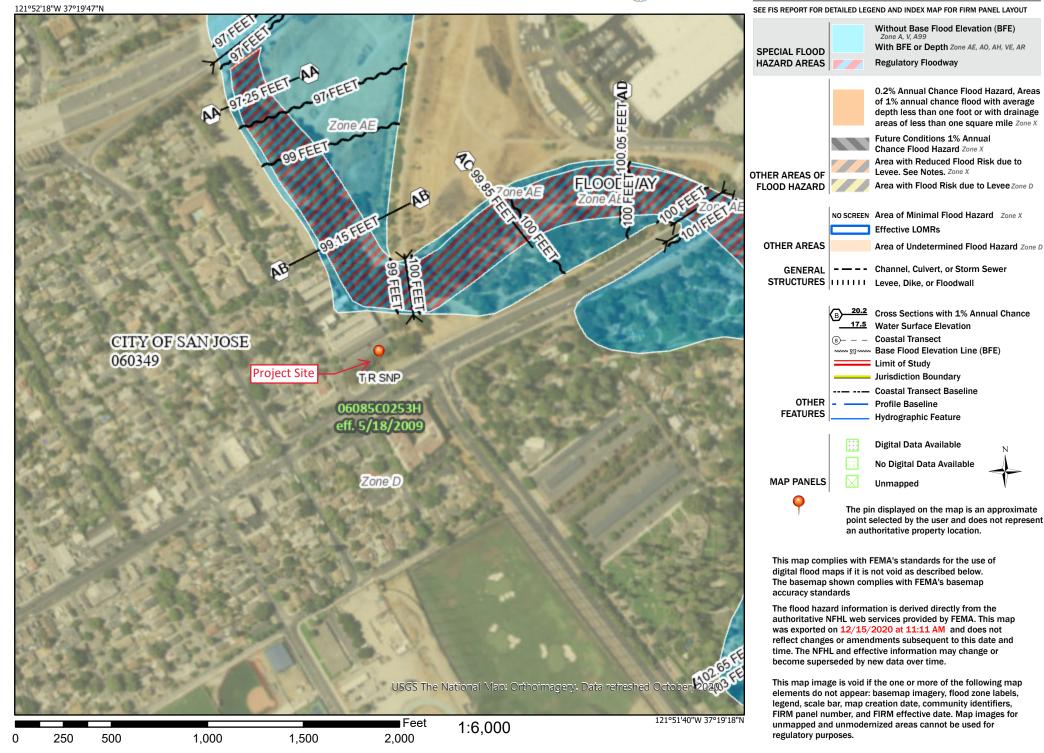

# National Flood Hazard Layer FIRMette



### Legend





### U.S. Fish and Wildlife Service **National Wetlands Inventory**

## 551 Keyes Wetland Map



### December 15, 2020

#### Wetlands

- Estuarine and Marine Deepwater
- Estuarine and Marine Wetland
- Freshwater Forested/Shrub Wetland
  - **Freshwater Pond**

Freshwater Emergent Wetland

Lake Other Riverine This map is for general reference only. The US Fish and Wildlife Service is not responsible for the accuracy or currentness of the base data shown on this map. All wetlands related data should be used in accordance with the layer metadata found on the Wetlands Mapper web site.