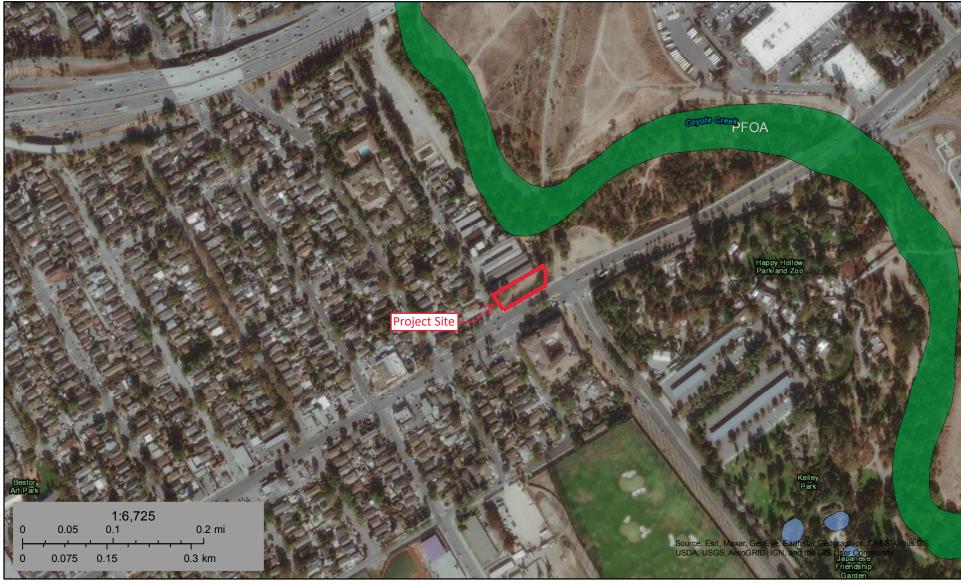

### U.S. Fish and Wildlife Service **National Wetlands Inventory**

## 551 Keyes Wetland Map

### December 15, 2020

#### Wetlands

- Estuarine and Marine Deepwater
- Estuarine and Marine Wetland
- Freshwater Forested/Shrub Wetland
  - **Freshwater Pond**

Freshwater Emergent Wetland

Lake Other Riverine This map is for general reference only. The US Fish and Wildlife Service is not responsible for the accuracy or currentness of the base data shown on this map. All wetlands related data should be used in accordance with the layer metadata found on the Wetlands Mapper web site.