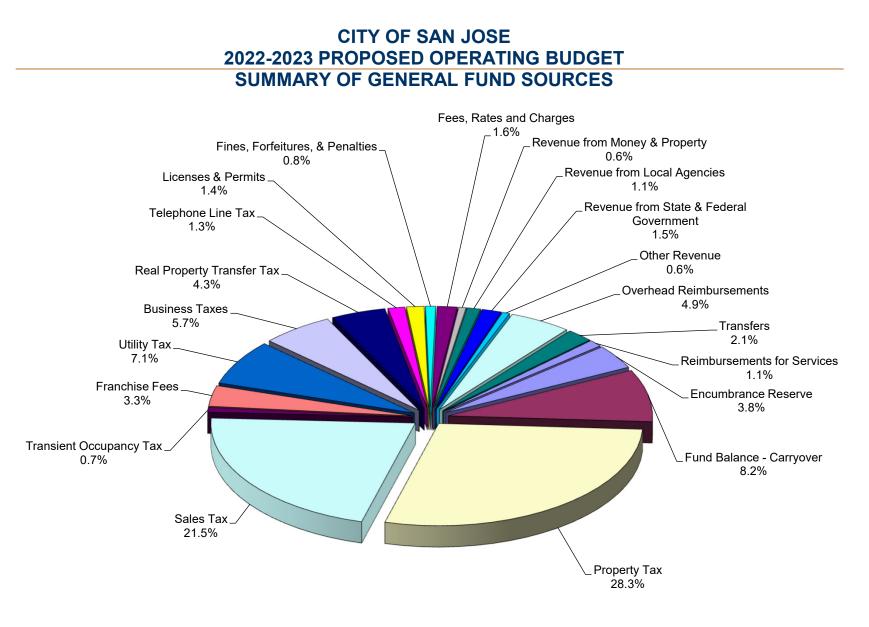

## CITY OF SAN JOSE 2022-2023 PROPOSED OPERATING BUDGET

## SUMMARY OF GENERAL FUND SOURCES

| SOURCE OF FUNDS                      | 1<br>2020-2021<br>Actuals |                           | 2<br>2021-2022<br>Adopted<br>Budget |                           | 3<br>2021-2022<br>Modified<br>Budget* |                           | 4<br>2022-2023<br>Forecast<br>Budget |                          | 5<br>2022-2023<br>Proposed<br>Budget |                           | 2 TO 5<br>%<br>Increase/<br>(Decrease) |
|--------------------------------------|---------------------------|---------------------------|-------------------------------------|---------------------------|---------------------------------------|---------------------------|--------------------------------------|--------------------------|--------------------------------------|---------------------------|----------------------------------------|
| FUND BALANCE                         |                           |                           |                                     |                           |                                       |                           |                                      |                          |                                      |                           |                                        |
| Encumbrance Reserve<br>Carryover     | \$                        | 46,905,760<br>369,180,430 | \$                                  | 46,905,760<br>321,188,401 | \$                                    | 57,027,730<br>369,180,430 | \$                                   | 57,027,730<br>66,250,000 | \$                                   | 57,027,730<br>124,355,000 | 21.6%<br>(61.3%)                       |
| Total Fund Balance                   | \$                        | 416,086,190               | \$                                  | 368,094,161               | \$                                    | 426,208,160               | \$                                   | 123,277,730              | \$                                   | 181,382,730               | (50.7%)                                |
| GENERAL REVENUE                      |                           |                           |                                     |                           |                                       |                           |                                      |                          |                                      |                           |                                        |
| Property Tax                         | \$                        | 390,896,950               | \$                                  | 395,500,000               | \$                                    | 406,500,000               | \$                                   | 427,000,000              | \$                                   | 427,000,000               | 8.0%                                   |
| Sales Tax                            |                           | 284,020,471               |                                     | 280,200,000               |                                       | 300,200,000               |                                      | 325,000,000              |                                      | 325,000,000               | 16.0%                                  |
| Transient Occupancy Tax              |                           | 5,409,142                 |                                     | 10,000,000                |                                       | 9,000,000                 |                                      | 11,000,000               |                                      | 11,000,000                | 10.0%                                  |
| Franchise Fees                       |                           | 45,628,289                |                                     | 44,651,652                |                                       | 44,651,652                |                                      | 48,585,652               |                                      | 49,168,393                | 10.1%                                  |
| Utility Tax                          |                           | 106,970,843               |                                     | 97,060,000                |                                       | 97,060,000                |                                      | 107,450,000              |                                      | 107,450,000               | 10.7%                                  |
| Business Taxes                       |                           | 70,035,779                |                                     | 74,500,000                |                                       | 82,500,000                |                                      | 86,000,000               |                                      | 86,000,000                | 15.4%                                  |
| Real Property Transfer Tax           |                           | 50,530,828                |                                     | 40,000,000                |                                       | 90,000,000                |                                      | 65,000,000               |                                      | 65,000,000                | 62.5%                                  |
| Telephone Line Tax                   |                           | 20,872,785                |                                     | 20,000,000                |                                       | 20,000,000                |                                      | 20,000,000               |                                      | 20,000,000                | 0.0%                                   |
| Licenses and Permits                 |                           | 19,388,370                |                                     | 21,002,985                |                                       | 20,452,045                |                                      | 21,703,636               |                                      | 20,993,100                | (0.0%)                                 |
| Fines, Forfeitures, and Penalties    |                           | 9,760,327                 |                                     | 8,676,000                 |                                       | 8,676,000                 |                                      | 12,232,000               |                                      | 12,232,000                | 41.0%                                  |
| Fees, Rates, and Charges             |                           | 7,442,173                 |                                     | 14,832,684                |                                       | 18,972,684                |                                      | 23,853,718               |                                      | 23,928,232                | 61.3%                                  |
| Revenue from Use of Money/Property   |                           | 8,778,301                 |                                     | 9,304,000                 |                                       | 9,304,000                 |                                      | 8,688,000                |                                      | 8,779,000                 | (5.6%)                                 |
| Revenue from Local Agencies          |                           | 20,411,974                |                                     | 18,784,335                |                                       | 22,366,230                |                                      | 16,277,711               |                                      | 16,375,711                | (12.8%)                                |
| Revenue from the State of California |                           | 20,734,690                |                                     | 13,247,111                |                                       | 24,313,560                |                                      | 13,700,000               |                                      | 22,866,334                | 72.6%                                  |
| Revenue from Federal Government      |                           | 3,733,619                 |                                     | 3,684,826                 |                                       | 9,523,327                 |                                      | 0                        |                                      | 470,714                   | (87.2%)                                |
| Other Revenue                        |                           | 166,871,618               |                                     | 9,242,806                 |                                       | 327,329,265               |                                      | 8,652,035                |                                      | 8,811,587                 | (4.7%)                                 |
| Total General Revenue                | \$                        | 1,231,486,159             | \$                                  | 1,060,686,399             | \$                                    | 1,490,848,763             | \$                                   | 1,195,142,752            | \$                                   | 1,205,075,071             | 13.6%                                  |
| TRANSFERS AND REIMBURSEMENTS         |                           |                           |                                     |                           |                                       |                           |                                      |                          |                                      |                           |                                        |
| Overhead Reimbursements              | \$                        | 68,109,800                | \$                                  | 68,482,276                | \$                                    | 69,542,276                | \$                                   | 72,281,515               | \$                                   | 73,800,407                | 7.8%                                   |
| Transfers                            | r                         | 39,190,393                | ,                                   | 72,682,412                | ,                                     | 84,321,090                | ,                                    | 28,247,064               | ,                                    | 31,657,064                | (56.4%)                                |
| Reimbursements for Services          |                           | 16,657,685                |                                     | 16,791,968                |                                       | 16,791,968                |                                      | 16,296,377               |                                      | 16,296,377                | (3.0%)                                 |
| Total Transfers and Reimbursements   | \$                        | 123,957,877               | \$                                  | 157,956,656               | \$                                    | 170,655,334               | \$                                   | 116,824,956              | \$                                   | 121,753,848               | (22.9%)                                |
| TOTAL SOURCE OF FUNDS                | \$                        | 1,771,530,226             | \$                                  | 1,586,737,216             | \$                                    | 2,087,712,257             | \$                                   | 1,435,245,438            | \$                                   | 1,508,211,649             | (4.9%)                                 |
|                                      |                           |                           |                                     |                           |                                       |                           |                                      |                          |                                      |                           |                                        |