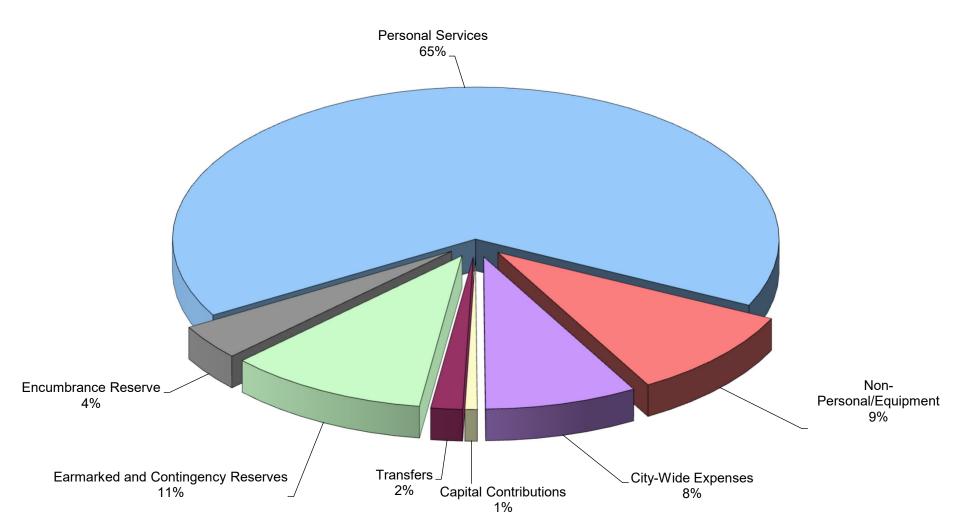

## CITY OF SAN JOSE 2022-2023 PROPOSED OPERATING BUDGET SUMMARY OF GENERAL FUND USES BY CATEGORY

TOTAL GENERAL FUND USES \$1,508,211,649

## SUMMARY OF GENERAL FUND USES BY CATEGORY

| USE OF FUNDS                                                                                                                                                  |                 | 1<br>2020-2021<br>Actuals                                                                 |                 | 2<br>2021-2022<br>Adopted<br>Budget                                                                      |                 | 3<br>2021-2022<br>Modified<br>Budget*                                                                    |                 | 4<br>2022-2023<br>Forecast<br>Budget                                                                   |                 | 5<br>2022-2023<br>Proposed<br>Budget                                                                    | 2 TO 5<br>%<br>Increase/<br>(Decrease)                            |
|---------------------------------------------------------------------------------------------------------------------------------------------------------------|-----------------|-------------------------------------------------------------------------------------------|-----------------|----------------------------------------------------------------------------------------------------------|-----------------|----------------------------------------------------------------------------------------------------------|-----------------|--------------------------------------------------------------------------------------------------------|-----------------|---------------------------------------------------------------------------------------------------------|-------------------------------------------------------------------|
| DEPARTMENTAL                                                                                                                                                  |                 |                                                                                           |                 |                                                                                                          |                 |                                                                                                          |                 |                                                                                                        |                 |                                                                                                         | <u>(</u>                                                          |
| Personal Services<br>Non-Personal/Equipment<br><b>Departmental Total</b>                                                                                      | \$<br><b>\$</b> | 889,491,667<br>114,484,024<br><b>1,003,975,691</b>                                        | \$<br><b>\$</b> | 958,515,962<br>136,437,654<br><b>1,094,953,616</b>                                                       | \$<br><b>\$</b> | 952,684,015<br>153,609,811<br><b>1,106,293,826</b>                                                       | \$<br><b>\$</b> | 951,101,178<br>128,977,579<br><b>1,080,078,757</b>                                                     | \$<br><b>\$</b> | 987,768,326<br>145,006,226<br><b>1,132,774,552</b>                                                      | 3.1%<br>6.3%<br><b>3.5%</b>                                       |
| NON-DEPARTMENTAL                                                                                                                                              |                 |                                                                                           |                 |                                                                                                          |                 |                                                                                                          |                 |                                                                                                        |                 |                                                                                                         |                                                                   |
| City-Wide Expenses<br>Capital Contributions<br>Transfers<br>Earmarked Reserves<br>Contingency Reserve<br>Encumbrance Reserve<br><b>Total Non-Departmental</b> | \$              | 254,599,668<br>35,045,816<br>80,825,604<br>N/A<br>N/A<br>57,027,730<br><b>427,498,818</b> | \$              | 120,724,042<br>84,117,000<br>30,391,452<br>169,645,346<br>40,000,000<br>46,905,760<br><b>491,783,600</b> | \$              | 478,688,584<br>82,123,508<br>30,393,345<br>292,685,264<br>40,500,000<br>57,027,730<br><b>981,418,431</b> | \$              | 80,287,045<br>5,822,000<br>23,435,954<br>117,504,214<br>41,000,000<br>57,027,730<br><b>325,076,943</b> | \$              | 122,556,199<br>9,847,000<br>25,468,954<br>119,537,214<br>41,000,000<br>57,027,730<br><b>375,437,097</b> | 1.5%<br>(88.3%)<br>(16.2%)<br>(85.0%)<br>2.5%<br>21.6%<br>(23.7%) |
| TOTAL EXPENDITURES                                                                                                                                            | \$              | 1,431,474,509                                                                             | \$              | 1,586,737,216                                                                                            | \$              | 2,087,712,257                                                                                            |                 | \$1,405,155,700                                                                                        | \$              | 1,508,211,649                                                                                           | (4.9%)                                                            |