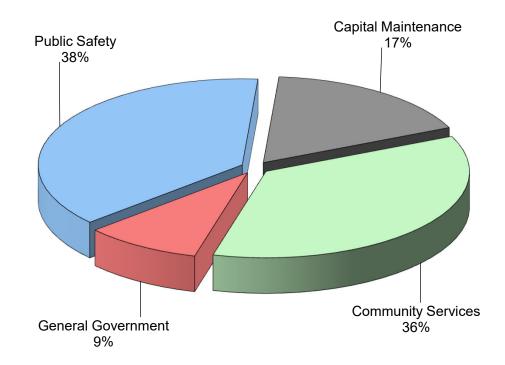

## CITY OF SAN JOSE 2022-2023 PROPOSED OPERATING BUDGET SUMMARY OF TOTAL STAFFING BY DEPARTMENT

**Public Safety Departments** - provide for the safety of the public through crime and fire prevention and suppression efforts of the Police and Fire Departments.

**Capital Maintenance Departments** - provide for the construction and maintenance of the City's infrastructure by the Transportation and Public Works Departments.

**Community Services Departments** - provide for programs that affect citizens on a daily basis, such as Airport, Community Energy, Environmental Services, Housing, Parks, Recreation and Neighborhood Services, Library, and Planning, Building and Code Enforcement Departments.

General Government Departments - provide for the overall management and administrative functions of the City, including Human Resources, Finance, Economic Development and Cultural Affairs, Independent Police Auditor, Information Technology, Retirement Services, City Attorney, City Manager, Mayor and City Council, City Auditor, and City Clerk.