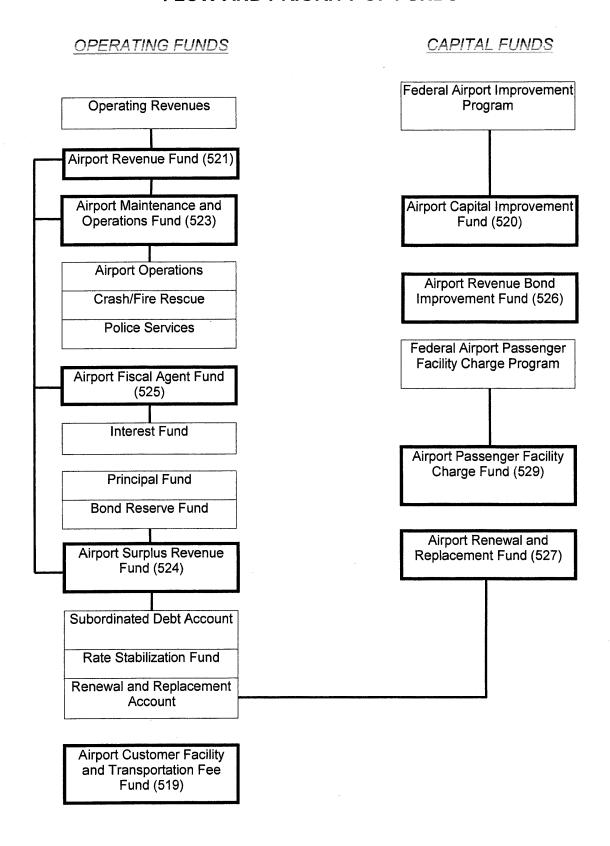

## **A**IRPORT

Source of Funds

Use of Funds

2011-2012 Use of Funds by Funding Source

The Source of Funds displays the capital revenues by funding source for each year of the Five-Year Capital Improvement Program. The Use of Funds displays the capital expenditures by line-item for each year of the five-year period. The 2011-2012 Use of Funds by Funding Source displays the funding sources for the capital expenditures that are budgeted in 2011-2012.