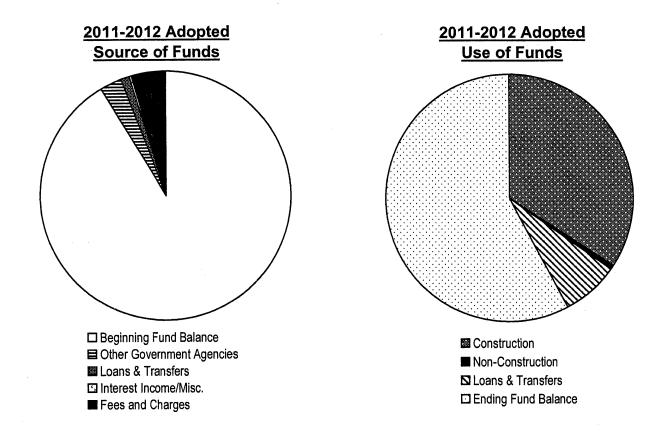

#### Sources of Funding

In the 2012-2016 Adopted CIP, funding sources for Airport capital projects are programmed as follows:

- \$344.1 million from fund balance;
- \$91.4 million from Passenger Facility Charges (PFCs);
- \$39.5 million in federal Airport Improvement Program (AIP) Grants;

- \$20.0 million in transfers from Airport Operating Funds;
- \$9.0 million from interest earnings; and
- \$625,000 from Tenant Reimbursements.

The outlook for annual passenger growth over the first year of this CIP is approximately 2.0%.

## **A**IRPORT

Source of Funds

Use of Funds

2011-2012 Use of Funds by Funding Source

The Source of Funds displays the capital revenues by funding source for each year of the Five-Year Capital Improvement Program. The Use of Funds displays the capital expenditures by line-item for each year of the five-year period. The 2011-2012 Use of Funds by Funding Source displays the funding sources for the capital expenditures that are budgeted in 2011-2012.