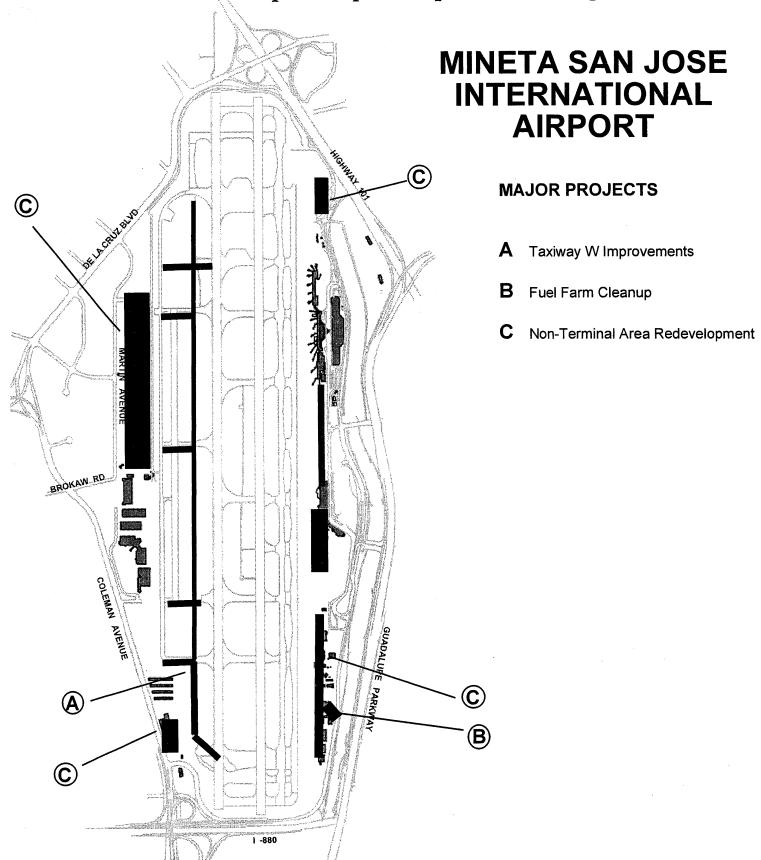

Two of the major projects in this CIP are Taxiway W Improvements and the Non-Terminal Area Projects. The Taxiway W Improvements project addresses concerns identified by the Federal Aviation Administration's (FAA) Runway Safety Action Team, and will add taxiway capacity on

the Airport's west side to support future general aviation demand. The Non-Terminal Area Projects appropriation provides for planning and site preparation work for future facilities and improvements outside of the terminal zone, including the west side of the Airport.

Construction of Phases I and II of the Taxiway W Improvements project have been completed and Phase III is underway. Phase III provides for the construction of a new taxiway between Taxiways I and L, and the reconstruction of Taxiway J from Taxiway V to W. Design work was completed in March 2011 and construction is scheduled to begin in summer 2011 contingent upon the receipt of grant funding. The timing and completion of subsequent phases of the Taxiway W Improvements project within this CIP are dependent upon receiving additional grant funding requested from the FAA and the availability of resources to fund the required local match. In addition, certain components of the latter phases of this project will require an amendment to the Airport Master Plan in order to proceed.

\$9.4 million for Non-Terminal Area Projects. This allocation funds the planning and necessary site preparation work for future improvements outside of the Airport Terminal Zone. Improvements in the northeast and southeast areas of the Airport may include aviation support facilities such as hangars, light maintenance facilities, space for airline provisioning, cargo operations, and aviation support other developed by third parties. Airport