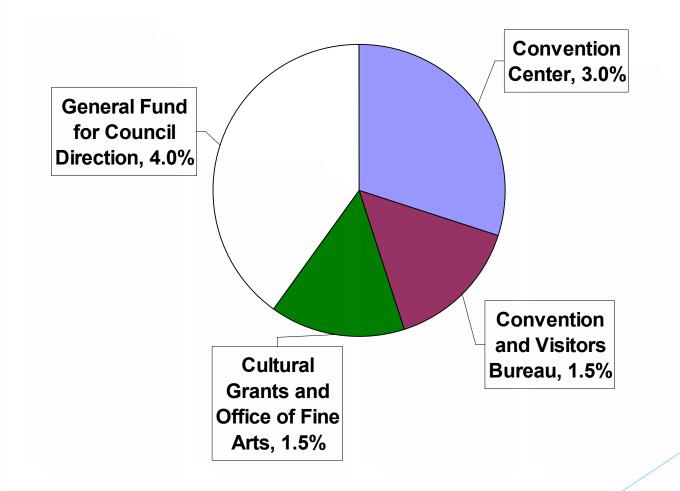

# San Jose's 10% Transient Occupancy Tax

Does not include HBID 4% assessment

### Per Ordinance: How Arts TOT Can Be Spent

Section 4.72.060.2 Use of TOT Tax Revenue:

"Funding of the cultural grant program and fine arts division programs, including:

- a) Funding of cultural grants, including the San Jose Symphony and the San Jose Museum of Art, and a rental subsidy for cultural use of city facilities, and
- b) Funding the expenses of the fine arts division of the convention and cultural department, including but not limited to personal, nonpersonal, and equipment expenses, fringe benefits, and overhead."