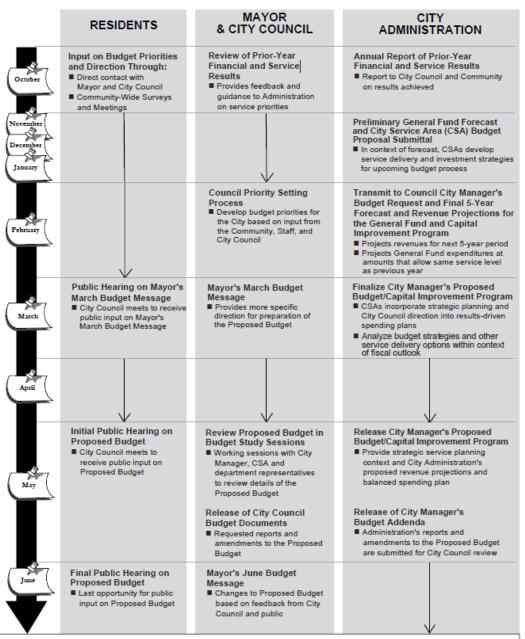

ties (four theaters)

#### 5. General Fund – City-Wide

- Funds 6 City-owned cultural facility O&M agreements with nonprofit partners

# San Jose's 10% Transient Occupancy Tax

Does not include HBID 4% assessment





### Per Ordinance: How Arts TOT Can Be Spent

Section 4.72.060.2 Use of TOT Tax Revenue:

"Funding of the cultural grant program and fine arts division programs, including:

- a) Funding of cultural grants, including the San Jose Symphony and the San Jose Museum of Art, and a rental subsidy for cultural use of city facilities, and
- b) Funding the expenses of the fine arts division of the convention and cultural department, including but not limited to personal, nonpersonal, and equipment expenses, fringe benefits, and overhead."

#### CITY OF SAN JOSE ANNUAL BUDGET PROCESS



### FY 2022-2023 Direction and Allocations

## Direction in Mayor's March Budget Message

- Buttress Cultural Funding Portfolio with 1 x allocation
- > \$1 M 1:1 challenge grant to School of Arts and Culture at MHP for expansion
- > \$100,000 for Downtown Ice capital improvements (Parking Fund)
- > \$75k special grant to relaunch Cinequest Film Festival
- Allocate \$1.2 M for Abierto for festivals/arts groups and partnerships - to be managed by PRNS (March)
- Allocate 1 x funding to support Abierto supporting arts and cultural organizations (specific criteria provided)

### Proposed Available Funding

Estimated Projected and Reserved TOT \$5,465,570

Projected ARP Funds \$2,000,000

Less Admin Costs \$2,325,247

Less 15% Contingency \$647,158

\$4,818,412 in estimated available funding