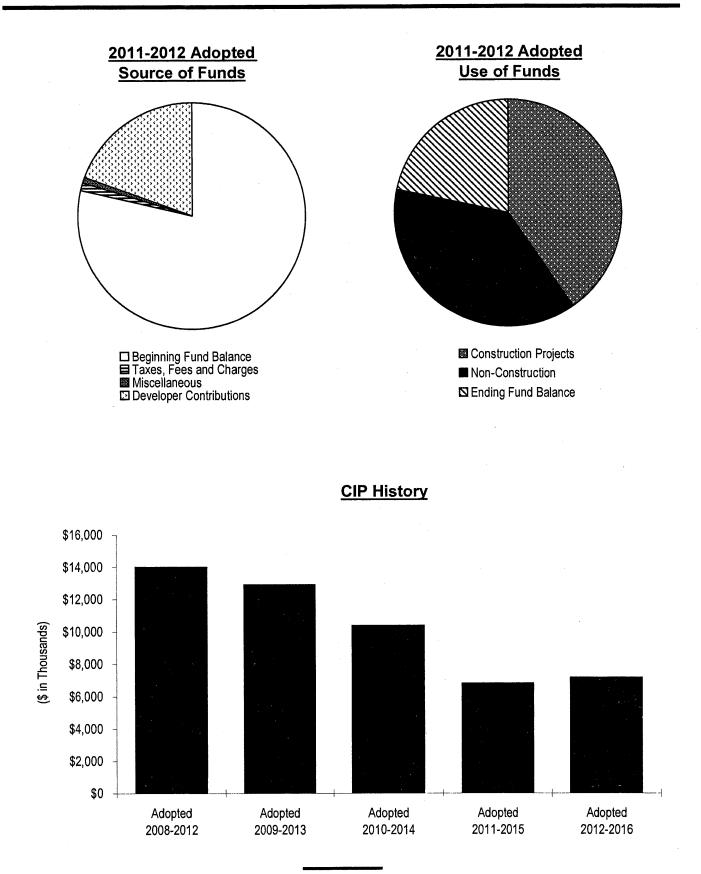

# DEVELOPER ASSISTED PROJECTS

Source of Funds

Use of Funds

2011-2012 Use of Funds by Funding Source

The Source of Funds displays the capital revenues by funding source for each year of the Five-Year Capital Improvement Program. The Use of Funds displays the capital expenditures by line-item for each year of the five-year period. The 2011-2012 Use of Funds by Funding Source displays the funding sources for the capital expenditures that are budgeted in 2011-2012.

### 2012-2016 Adopted Capital Improvement Program Source of Funds

|                                                                                   | Estimated 2010-2011 | 2011-2012 | 2012-2013 | 2013-2014 | 2014-2015 | 2015-2016 | 5-Year<br>Total |
|-----------------------------------------------------------------------------------|---------------------|-----------|-----------|-----------|-----------|-----------|-----------------|
| SOURCE OF FUNDS                                                                   |                     |           | 2012 2010 |           |           |           |                 |
| Underground Utility Fund                                                          |                     |           |           |           |           |           |                 |
| Beginning Fund Balance                                                            | 1,814,465           | 1,719,465 | 499,465   | 742,465   | 404,465   | 226,465   | 1,719,465 *     |
| Interest Income                                                                   | 15,000              | 15,000    | 15,000    | 15,000    | 15,000    | 15,000    | 75,000          |
| Miscellaneous Revenue                                                             |                     |           |           |           |           |           |                 |
| <ul> <li>PG&amp;E/Private Electrical Service</li> <li>Panel Conversion</li> </ul> | 60,000              | 15,000    |           |           |           |           | 15,000          |
| Developer Contributions                                                           | 600,000             | 700,000   | 750,000   | 800,000   | 850,000   | 950,000   | 4,050,000       |
| Reserve for Encumbrances                                                          |                     |           |           |           |           |           |                 |
| Total Underground Utility Fund                                                    | 2,489,465           | 2,449,465 | 1,264,465 | 1,557,465 | 1,269,465 | 1,191,465 | 5,859,465 *     |
| Residential Construction Tax<br>Contribution Fund                                 |                     |           |           |           |           |           |                 |
| Beginning Fund Balance                                                            | 958,826             | 1,120,826 | 287,826   | 229,826   | 171,826   | 113,826   | 1,120,826 *     |
| Taxes, Fees and Charges:                                                          |                     |           |           |           |           |           |                 |
| Residential Construction Tax                                                      | 200,000             | 40,000    | 40,000    | 40,000    | 40,000    | 40,000    | 200,000         |
| Interest Income                                                                   | 4,000               | 2,000     | 2,000     | 3,000     | 4,000     | 6,000     | 17,000          |
| Reserve for Encumbrances                                                          |                     |           |           |           |           |           |                 |
| Total Residential Construction                                                    | 1,162,826           | 1,162,826 | 329,826   | 272,826   | 215,826   | 159,826   | 1,337,826 *     |
| Redevelopment Capital Projects Fund                                               |                     |           |           |           |           |           |                 |
| Revenue from Other Agencies:<br>Other Agencies                                    | 1,780               |           |           |           |           |           |                 |
|                                                                                   |                     |           |           |           |           | ·         |                 |
| Total Redevelopment Capital<br>Projects Fund                                      | 1,780               |           |           |           |           |           | *               |
| TOTAL SOURCE OF FUNDS                                                             | 3,654,071           | 3,612,291 | 1,594,291 | 1,830,291 | 1,485,291 | 1,351,291 | 7,197,291 *     |

## **Use of Funds**

| USE OF FUNDS                                                                                   | Estimated 2010-2011 | 2011-2012 | 2012-2013 | 2013-2014 | 2014-2015 | 2015-2016 | 5-Year<br>Total |
|------------------------------------------------------------------------------------------------|---------------------|-----------|-----------|-----------|-----------|-----------|-----------------|
| Construction Projects                                                                          |                     |           |           |           |           |           |                 |
| Utility Undergrounding Program (450)                                                           | 1,780               |           |           |           |           |           |                 |
| 1. Underground Utility Program<br>(20B)                                                        | 176,000             | 1,450,000 | 100,000   | 750,000   | 650,000   | 700,000   | 3,650,000       |
| Total Construction Projects                                                                    | 177,780             | 1,450,000 | 100,000   | 750,000   | 650,000   | 700,000   | 3,650,000       |
| Non-Construction                                                                               |                     |           |           |           |           |           |                 |
| General Non-Construction                                                                       |                     |           |           |           |           |           |                 |
| 2. Capital Program and Public<br>Works Department Support<br>Service Costs                     | 59,000              | 58,000    | 59,000    | 60,000    | 60,000    | 61,000    | 298,000         |
| <ol> <li>PG&amp;E/Private Electrical<br/>Service Panel Conversion<br/>Reimbursement</li> </ol> | 60,000              | 15,000    |           |           |           |           | 15,000          |
| 4. Reimbursement to<br>Developers for Center Strip<br>Paving                                   |                     | 245,000   | 25,000    | 25,000    | 25,000    | 25,000    | 345,000         |
| 5. Reimbursement to<br>Developers for Landscaping                                              |                     | 570,000   | 25,000    | 25,000    | 25,000    | 25,000    | 670,000         |
| <ol> <li>Residential Program<br/>Administration</li> </ol>                                     | 30,000              | 30,000    | 20,000    | 20,000    | 20,000    | 20,000    | 110,000         |
| 7. Street Improvements for<br>New Development                                                  |                     | 25,000    | 25,000    | 25,000    | 25,000    | 25,000    | 125,000         |
| 8. Underground Utility<br>Administration (20A)                                                 | 380,000             | 332,000   | 265,000   | 242,000   | 230,000   | 230,000   | 1,299,000       |
| 9. Underground Utility<br>Administration (20B)                                                 | 70,000              | 70,000    | 72,000    | 74,000    | 76,000    | 78,000    | 370,000         |
| Total General Non-Construction                                                                 | 599,000             | 1,345,000 | 491,000   | 471,000   | 461,000   | 464,000   | 3,232,000       |