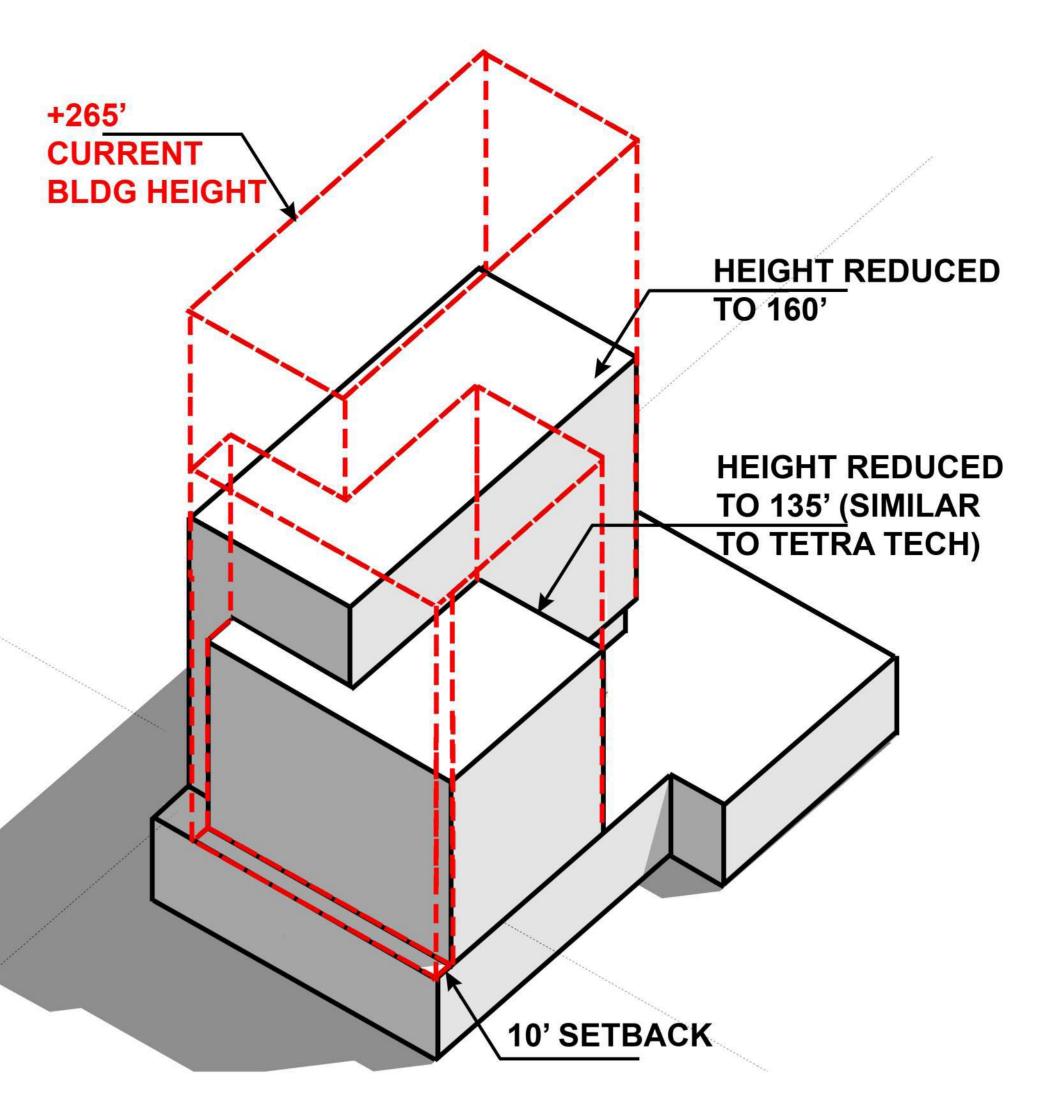

### Scheme B

In Scheme B, the residential tower is setback by 10 feet along St. John Street and the height is reduced by half to 160 feet. These changes reduce the number of units in the residential tower by 190 to 225 units. Again, in reviewing the attached table you will see the proposed residential plan has a return on costs of 5.00%, which is financeable. If you remove the 190 units, the return on costs drops by 323 basis points to 1.77%. A 1.77% return on costs will not attract the required equity and debt and is not financeable. Also, similar to scheme A, the office tower assumes the residential soft costs spent to date, property taxes, site, demo and parking costs. As a result, the office return decreases to 6.55% and is no longer financially viable.

## SCHEME B: 10' SETBACK AND REDUCED HEIGHT (AXONOMETRIC VIEW)