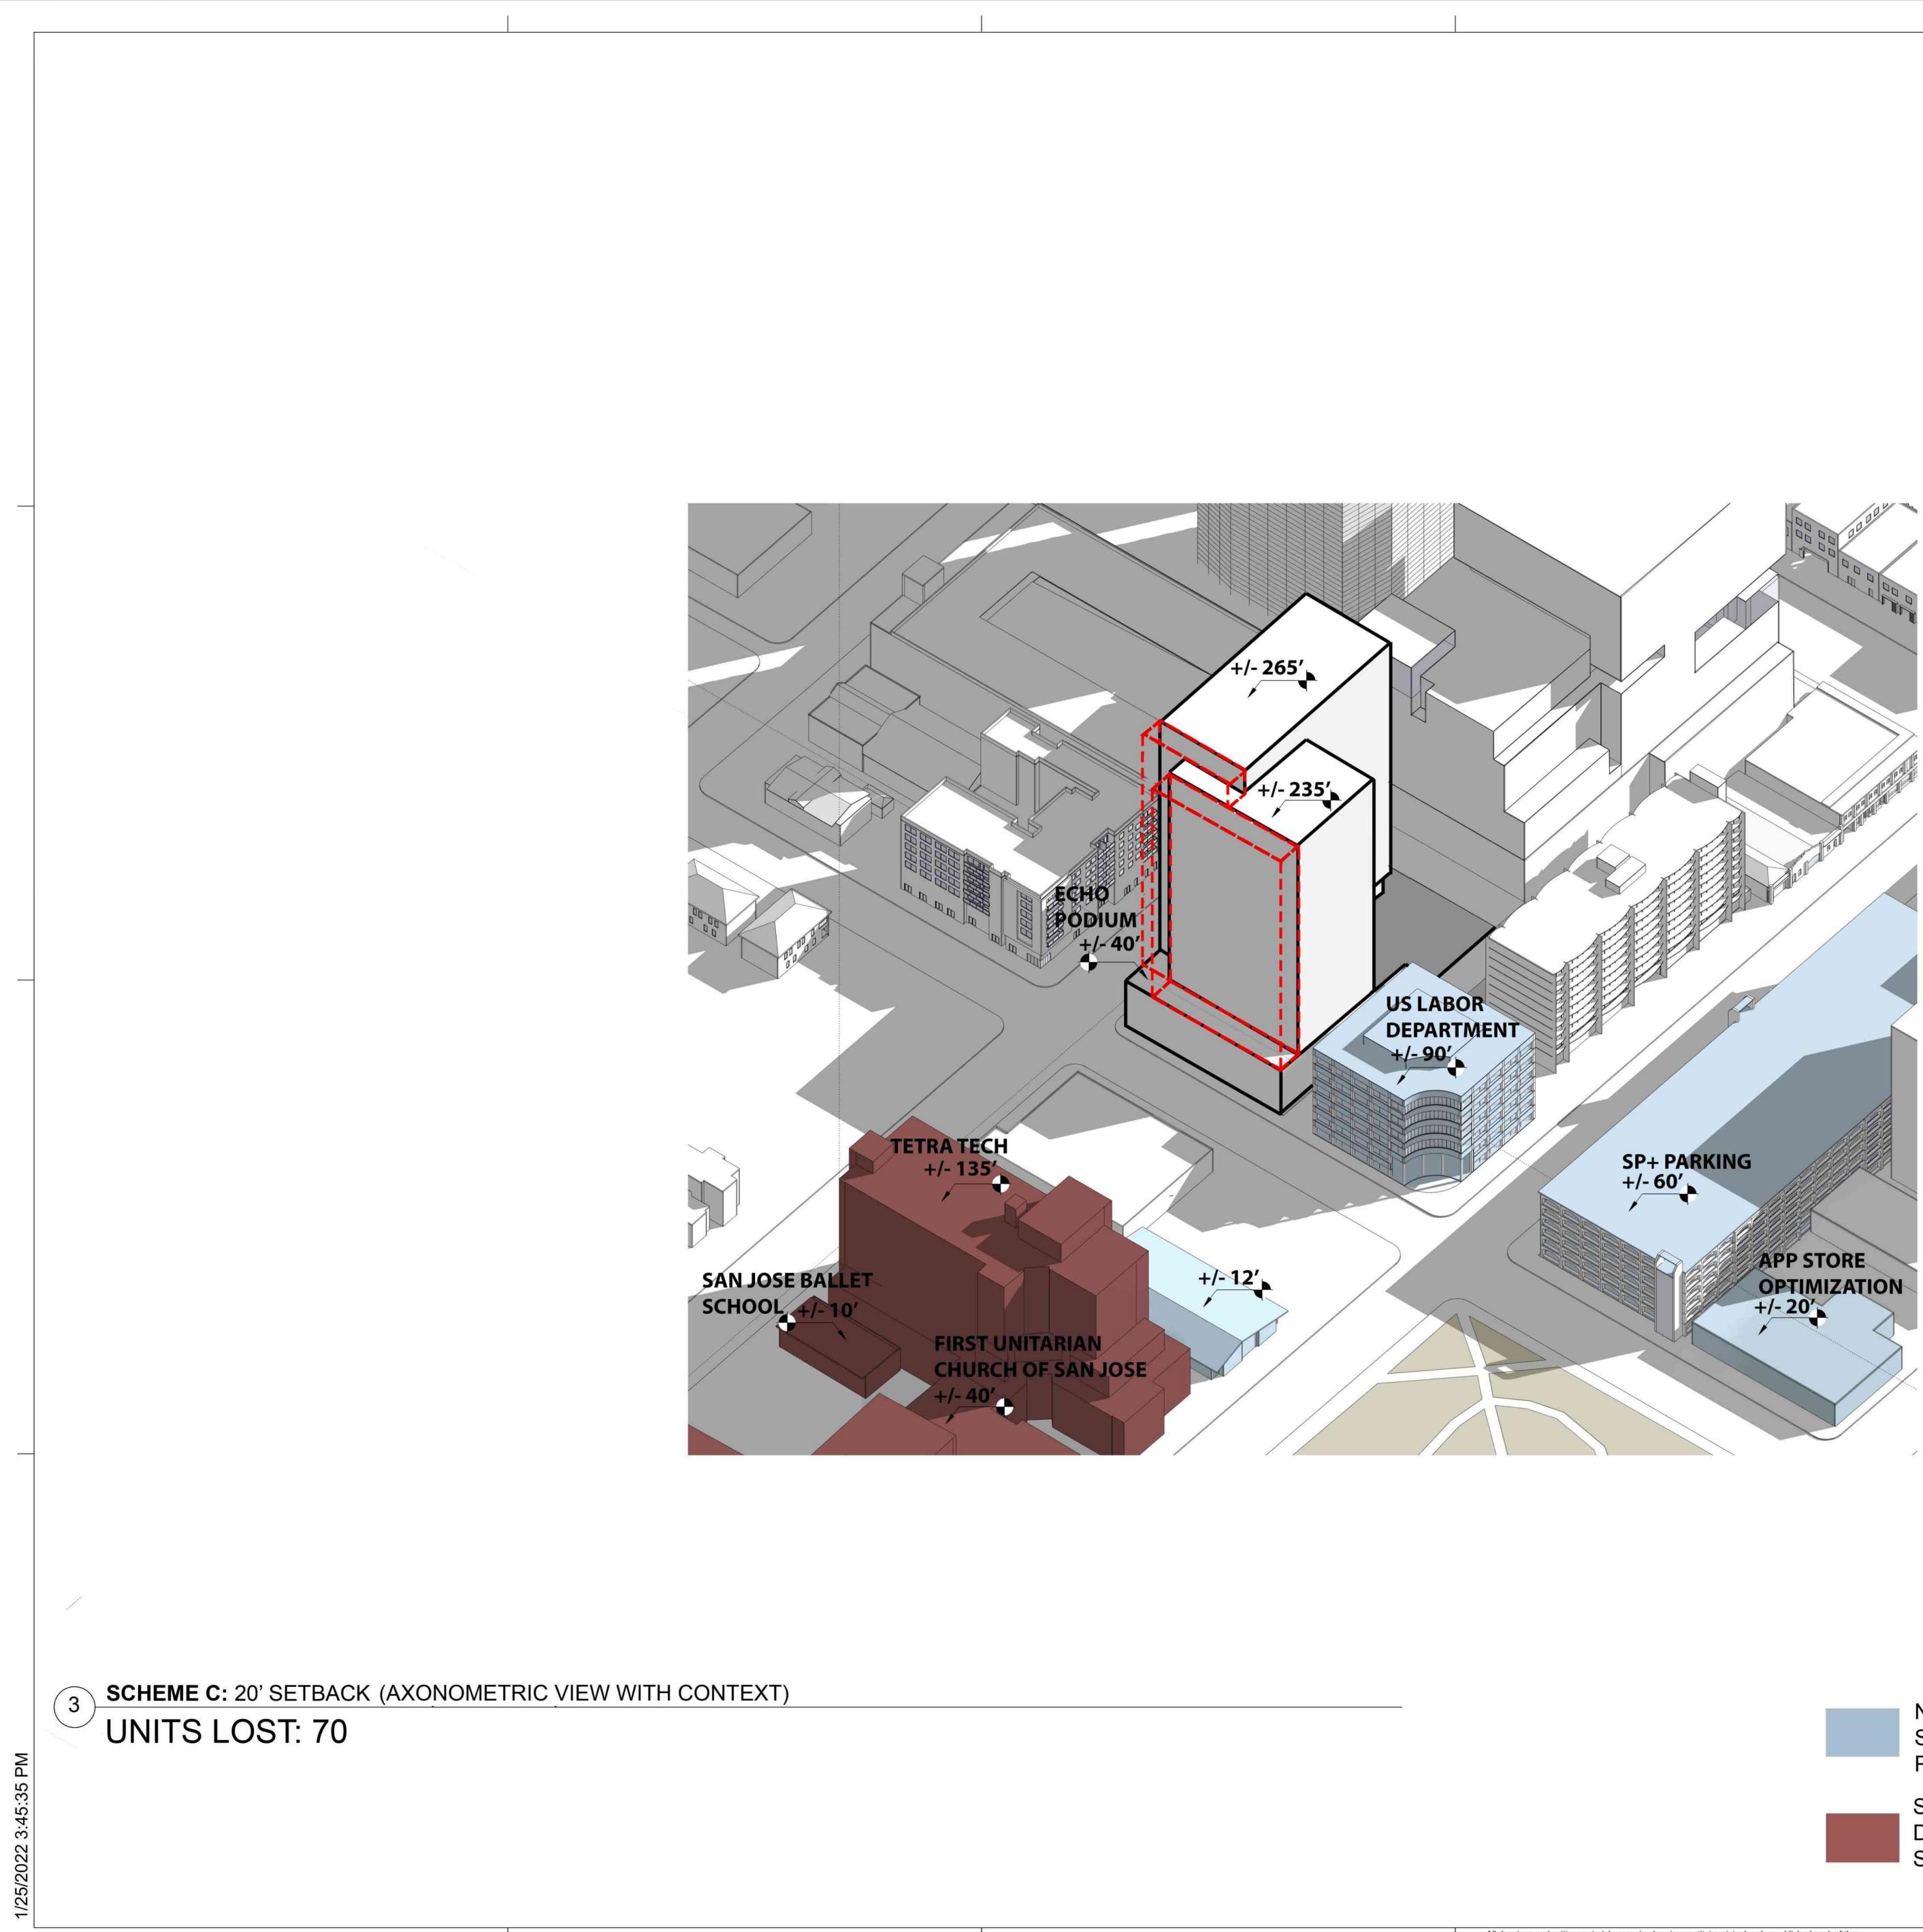

### Scheme C

In Scheme C, we set back the residential tower by 20 feet along St. John Street and kept the original height of the tower. This change reduced the residential tower by 70 units to 345 units. Although this impact is not as significant as Schemes A & B the impact still makes the project economically unfeasible. In the attached table you will see under Scheme C, the return on cost drops 112 basis points to 3.88%. Similar to Schemes A & B, a return on costs below 5.0% will not attract the necessary capital to build the residential development. Also, similar to Schemes A & B, the office development is no longer financially viable as its return on costs has dropped below the necessary 7.5%.

# CURRENT UNIT COUNT : 415 UNITS LOST = 70 TOT. FOR SCHEME C = 345

|                                                                                                                                                                                                                                                                                                                                                                                                                                                                                                                                                                                                                                                                                                                                                                                                                                                                                                                                                                                                                                                                                                                                                                                                                                                                                                                                                                                                                                                                                                                                                                                                                                                                                                                                                                                                                                                                                    |                                   |  |         | r<br>L   |       |              |                                    |            |
|------------------------------------------------------------------------------------------------------------------------------------------------------------------------------------------------------------------------------------------------------------------------------------------------------------------------------------------------------------------------------------------------------------------------------------------------------------------------------------------------------------------------------------------------------------------------------------------------------------------------------------------------------------------------------------------------------------------------------------------------------------------------------------------------------------------------------------------------------------------------------------------------------------------------------------------------------------------------------------------------------------------------------------------------------------------------------------------------------------------------------------------------------------------------------------------------------------------------------------------------------------------------------------------------------------------------------------------------------------------------------------------------------------------------------------------------------------------------------------------------------------------------------------------------------------------------------------------------------------------------------------------------------------------------------------------------------------------------------------------------------------------------------------------------------------------------------------------------------------------------------------|-----------------------------------|--|---------|----------|-------|--------------|------------------------------------|------------|
| . —                                                                                                                                                                                                                                                                                                                                                                                                                                                                                                                                                                                                                                                                                                                                                                                                                                                                                                                                                                                                                                                                                                                                                                                                                                                                                                                                                                                                                                                                                                                                                                                                                                                                                                                                                                                                                                                                                |                                   |  |         |          |       | Ρ            | H ROO <u>F (OFFICE)</u><br>263'-0" | 9          |
|                                                                                                                                                                                                                                                                                                                                                                                                                                                                                                                                                                                                                                                                                                                                                                                                                                                                                                                                                                                                                                                                                                                                                                                                                                                                                                                                                                                                                                                                                                                                                                                                                                                                                                                                                                                                                                                                                    |                                   |  |         |          |       |              | ROOF (OFFICE)<br>248'-0"           | 9          |
| OFFICE                                                                                                                                                                                                                                                                                                                                                                                                                                                                                                                                                                                                                                                                                                                                                                                                                                                                                                                                                                                                                                                                                                                                                                                                                                                                                                                                                                                                                                                                                                                                                                                                                                                                                                                                                                                                                                                                             |                                   |  |         | 1        |       |              | LEVEL O20                          | ¢<br>¢     |
| OFFICE                                                                                                                                                                                                                                                                                                                                                                                                                                                                                                                                                                                                                                                                                                                                                                                                                                                                                                                                                                                                                                                                                                                                                                                                                                                                                                                                                                                                                                                                                                                                                                                                                                                                                                                                                                                                                                                                             |                                   |  |         |          |       |              | 234'-0"<br>LEVEL O19               | 240<br>240 |
| OFFICE                                                                                                                                                                                                                                                                                                                                                                                                                                                                                                                                                                                                                                                                                                                                                                                                                                                                                                                                                                                                                                                                                                                                                                                                                                                                                                                                                                                                                                                                                                                                                                                                                                                                                                                                                                                                                                                                             |                                   |  |         | l l      |       |              | 220'-0"<br>LEVEL O18               | Ŧ          |
| OFFICE                                                                                                                                                                                                                                                                                                                                                                                                                                                                                                                                                                                                                                                                                                                                                                                                                                                                                                                                                                                                                                                                                                                                                                                                                                                                                                                                                                                                                                                                                                                                                                                                                                                                                                                                                                                                                                                                             |                                   |  |         | <b>-</b> |       |              | 206'-0"                            | Ţ          |
| OFFICE                                                                                                                                                                                                                                                                                                                                                                                                                                                                                                                                                                                                                                                                                                                                                                                                                                                                                                                                                                                                                                                                                                                                                                                                                                                                                                                                                                                                                                                                                                                                                                                                                                                                                                                                                                                                                                                                             |                                   |  |         |          |       |              | LEVEL 017<br>192'-0"               | Ţ          |
|                                                                                                                                                                                                                                                                                                                                                                                                                                                                                                                                                                                                                                                                                                                                                                                                                                                                                                                                                                                                                                                                                                                                                                                                                                                                                                                                                                                                                                                                                                                                                                                                                                                                                                                                                                                                                                                                                    |                                   |  |         |          |       |              | LEVEL 016<br>178'-0"               | 9          |
| OFFICE                                                                                                                                                                                                                                                                                                                                                                                                                                                                                                                                                                                                                                                                                                                                                                                                                                                                                                                                                                                                                                                                                                                                                                                                                                                                                                                                                                                                                                                                                                                                                                                                                                                                                                                                                                                                                                                                             |                                   |  |         |          |       |              | LEVEL 015<br>164'-0"               | <b>\$</b>  |
| OFFICE                                                                                                                                                                                                                                                                                                                                                                                                                                                                                                                                                                                                                                                                                                                                                                                                                                                                                                                                                                                                                                                                                                                                                                                                                                                                                                                                                                                                                                                                                                                                                                                                                                                                                                                                                                                                                                                                             |                                   |  |         | L        |       |              | LEVEL 014<br>150'-0"               | 9          |
| OFFICE                                                                                                                                                                                                                                                                                                                                                                                                                                                                                                                                                                                                                                                                                                                                                                                                                                                                                                                                                                                                                                                                                                                                                                                                                                                                                                                                                                                                                                                                                                                                                                                                                                                                                                                                                                                                                                                                             |                                   |  |         | -        |       |              | LEVEL 013<br>136'-0"               |            |
| OFFICE                                                                                                                                                                                                                                                                                                                                                                                                                                                                                                                                                                                                                                                                                                                                                                                                                                                                                                                                                                                                                                                                                                                                                                                                                                                                                                                                                                                                                                                                                                                                                                                                                                                                                                                                                                                                                                                                             |                                   |  |         |          |       |              | LEVEL O12                          | 1          |
| OFFICE                                                                                                                                                                                                                                                                                                                                                                                                                                                                                                                                                                                                                                                                                                                                                                                                                                                                                                                                                                                                                                                                                                                                                                                                                                                                                                                                                                                                                                                                                                                                                                                                                                                                                                                                                                                                                                                                             |                                   |  |         | I.       |       |              | 122'-0"<br>LEVEL 011               |            |
| OFFICE                                                                                                                                                                                                                                                                                                                                                                                                                                                                                                                                                                                                                                                                                                                                                                                                                                                                                                                                                                                                                                                                                                                                                                                                                                                                                                                                                                                                                                                                                                                                                                                                                                                                                                                                                                                                                                                                             |                                   |  |         |          |       |              | 108'-0"                            | Ţ          |
| OFFICE                                                                                                                                                                                                                                                                                                                                                                                                                                                                                                                                                                                                                                                                                                                                                                                                                                                                                                                                                                                                                                                                                                                                                                                                                                                                                                                                                                                                                                                                                                                                                                                                                                                                                                                                                                                                                                                                             |                                   |  |         |          |       |              | LEVEL 010<br>94'-0"                | Ţ          |
|                                                                                                                                                                                                                                                                                                                                                                                                                                                                                                                                                                                                                                                                                                                                                                                                                                                                                                                                                                                                                                                                                                                                                                                                                                                                                                                                                                                                                                                                                                                                                                                                                                                                                                                                                                                                                                                                                    | PARKING (OFFICE)                  |  |         |          |       |              | LEVEL 09<br>80'-0"                 | 9          |
|                                                                                                                                                                                                                                                                                                                                                                                                                                                                                                                                                                                                                                                                                                                                                                                                                                                                                                                                                                                                                                                                                                                                                                                                                                                                                                                                                                                                                                                                                                                                                                                                                                                                                                                                                                                                                                                                                    | PARKING (OFFICE)                  |  | OF      | FICE     |       |              | LEVEL O8<br>70'-0"<br>LEVEL O7     |            |
|                                                                                                                                                                                                                                                                                                                                                                                                                                                                                                                                                                                                                                                                                                                                                                                                                                                                                                                                                                                                                                                                                                                                                                                                                                                                                                                                                                                                                                                                                                                                                                                                                                                                                                                                                                                                                                                                                    | PARKING (OFFICE)                  |  |         |          |       |              | 60'-0"<br>LEVEL O6<br>50'-0"       | K          |
|                                                                                                                                                                                                                                                                                                                                                                                                                                                                                                                                                                                                                                                                                                                                                                                                                                                                                                                                                                                                                                                                                                                                                                                                                                                                                                                                                                                                                                                                                                                                                                                                                                                                                                                                                                                                                                                                                    | PARKING (OFFICE)                  |  | DF      | FICE     |       |              | 50'-0"                             | Ţ          |
|                                                                                                                                                                                                                                                                                                                                                                                                                                                                                                                                                                                                                                                                                                                                                                                                                                                                                                                                                                                                                                                                                                                                                                                                                                                                                                                                                                                                                                                                                                                                                                                                                                                                                                                                                                                                                                                                                    | PARKING (OFFICE)                  |  | OF      | FICE     | 5     | 5            |                                    |            |
|                                                                                                                                                                                                                                                                                                                                                                                                                                                                                                                                                                                                                                                                                                                                                                                                                                                                                                                                                                                                                                                                                                                                                                                                                                                                                                                                                                                                                                                                                                                                                                                                                                                                                                                                                                                                                                                                                    | PARKING (OFFICE) PARKING (OFFICE) |  |         |          | Ç Z   | <pre>c</pre> | 2                                  |            |
|                                                                                                                                                                                                                                                                                                                                                                                                                                                                                                                                                                                                                                                                                                                                                                                                                                                                                                                                                                                                                                                                                                                                                                                                                                                                                                                                                                                                                                                                                                                                                                                                                                                                                                                                                                                                                                                                                    | PARKING (OFFICE)                  |  | RE      | TAIL     | Louis | Logen        | 5                                  |            |
|                                                                                                                                                                                                                                                                                                                                                                                                                                                                                                                                                                                                                                                                                                                                                                                                                                                                                                                                                                                                                                                                                                                                                                                                                                                                                                                                                                                                                                                                                                                                                                                                                                                                                                                                                                                                                                                                                    | PARKING (OFFICE)                  |  |         |          |       | <u>}_</u>    |                                    |            |
|                                                                                                                                                                                                                                                                                                                                                                                                                                                                                                                                                                                                                                                                                                                                                                                                                                                                                                                                                                                                                                                                                                                                                                                                                                                                                                                                                                                                                                                                                                                                                                                                                                                                                                                                                                                                                                                                                    |                                   |  |         |          |       |              |                                    |            |
|                                                                                                                                                                                                                                                                                                                                                                                                                                                                                                                                                                                                                                                                                                                                                                                                                                                                                                                                                                                                                                                                                                                                                                                                                                                                                                                                                                                                                                                                                                                                                                                                                                                                                                                                                                                                                                                                                    |                                   |  |         |          |       |              |                                    |            |
| OFFICE                                                                                                                                                                                                                                                                                                                                                                                                                                                                                                                                                                                                                                                                                                                                                                                                                                                                                                                                                                                                                                                                                                                                                                                                                                                                                                                                                                                                                                                                                                                                                                                                                                                                                                                                                                                                                                                                             |                                   |  | E. SANT | A CLARA  |       |              |                                    |            |
| and the second sec |                                   |  |         | *        | ł     | ł            |                                    |            |