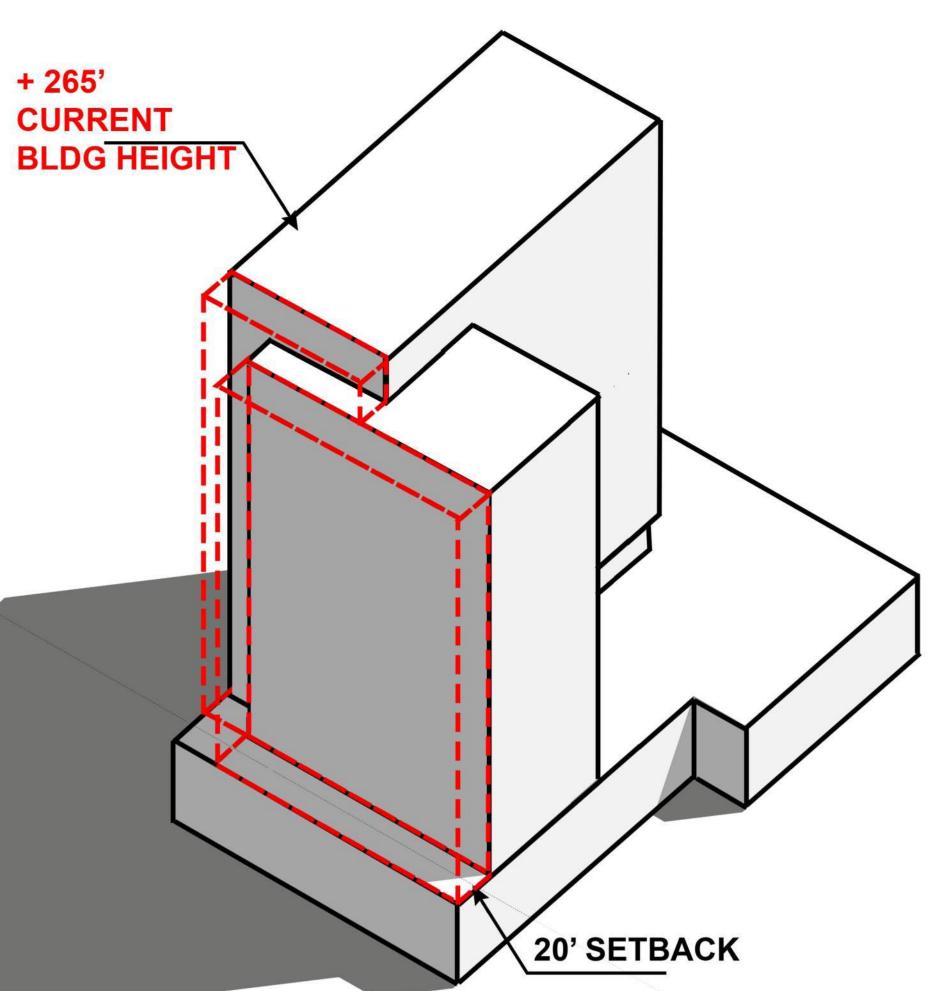

### Scheme C

In Scheme C, we set back the residential tower by 20 feet along St. John Street and kept the original height of the tower. This change reduced the residential tower by 70 units to 345 units. Although this impact is not as significant as Schemes A & B the impact still makes the project economically unfeasible. In the attached table you will see under Scheme C, the return on cost drops 112 basis points to 3.88%. Similar to Schemes A & B, a return on costs below 5.0% will not attract the necessary capital to build the residential development. Also, similar to Schemes A & B, the office development is no longer financially viable as its return on costs has dropped below the necessary 7.5%.

# CURRENT UNIT COUNT : 415 UNITS LOST = 70 TOT. FOR SCHEME C = 345

|                                                                                                                                                                                                                                                                                                                                                                                                                                                                                                                                                                                                                                                                                                                                                                                                                                                                                                                                                                                                                                                                                                                                                                                                                                                                                                                                                                                                                                                                                                                                                                                                                                                                                                                                                                                                                                                                                    |                                   |  |         | r<br>L   |       |              |                                    |            |
|------------------------------------------------------------------------------------------------------------------------------------------------------------------------------------------------------------------------------------------------------------------------------------------------------------------------------------------------------------------------------------------------------------------------------------------------------------------------------------------------------------------------------------------------------------------------------------------------------------------------------------------------------------------------------------------------------------------------------------------------------------------------------------------------------------------------------------------------------------------------------------------------------------------------------------------------------------------------------------------------------------------------------------------------------------------------------------------------------------------------------------------------------------------------------------------------------------------------------------------------------------------------------------------------------------------------------------------------------------------------------------------------------------------------------------------------------------------------------------------------------------------------------------------------------------------------------------------------------------------------------------------------------------------------------------------------------------------------------------------------------------------------------------------------------------------------------------------------------------------------------------|-----------------------------------|--|---------|----------|-------|--------------|------------------------------------|------------|
| . —                                                                                                                                                                                                                                                                                                                                                                                                                                                                                                                                                                                                                                                                                                                                                                                                                                                                                                                                                                                                                                                                                                                                                                                                                                                                                                                                                                                                                                                                                                                                                                                                                                                                                                                                                                                                                                                                                |                                   |  |         |          |       | Ρ            | H ROO <u>F (OFFICE)</u><br>263'-0" | 9          |
|                                                                                                                                                                                                                                                                                                                                                                                                                                                                                                                                                                                                                                                                                                                                                                                                                                                                                                                                                                                                                                                                                                                                                                                                                                                                                                                                                                                                                                                                                                                                                                                                                                                                                                                                                                                                                                                                                    |                                   |  |         |          |       |              | ROOF (OFFICE)<br>248'-0"           | 9          |
| OFFICE                                                                                                                                                                                                                                                                                                                                                                                                                                                                                                                                                                                                                                                                                                                                                                                                                                                                                                                                                                                                                                                                                                                                                                                                                                                                                                                                                                                                                                                                                                                                                                                                                                                                                                                                                                                                                                                                             |                                   |  |         | 1        |       |              | LEVEL O20                          | ¢<br>¢     |
| OFFICE                                                                                                                                                                                                                                                                                                                                                                                                                                                                                                                                                                                                                                                                                                                                                                                                                                                                                                                                                                                                                                                                                                                                                                                                                                                                                                                                                                                                                                                                                                                                                                                                                                                                                                                                                                                                                                                                             |                                   |  |         |          |       |              | 234'-0"<br>LEVEL O19               | 240<br>240 |
| OFFICE                                                                                                                                                                                                                                                                                                                                                                                                                                                                                                                                                                                                                                                                                                                                                                                                                                                                                                                                                                                                                                                                                                                                                                                                                                                                                                                                                                                                                                                                                                                                                                                                                                                                                                                                                                                                                                                                             |                                   |  |         | l l      |       |              | 220'-0"<br>LEVEL O18               | Ŧ          |
| OFFICE                                                                                                                                                                                                                                                                                                                                                                                                                                                                                                                                                                                                                                                                                                                                                                                                                                                                                                                                                                                                                                                                                                                                                                                                                                                                                                                                                                                                                                                                                                                                                                                                                                                                                                                                                                                                                                                                             |                                   |  |         | <b>-</b> |       |              | 206'-0"                            | Ţ          |
| OFFICE                                                                                                                                                                                                                                                                                                                                                                                                                                                                                                                                                                                                                                                                                                                                                                                                                                                                                                                                                                                                                                                                                                                                                                                                                                                                                                                                                                                                                                                                                                                                                                                                                                                                                                                                                                                                                                                                             |                                   |  |         |          |       |              | LEVEL 017<br>192'-0"               | Ţ          |
|                                                                                                                                                                                                                                                                                                                                                                                                                                                                                                                                                                                                                                                                                                                                                                                                                                                                                                                                                                                                                                                                                                                                                                                                                                                                                                                                                                                                                                                                                                                                                                                                                                                                                                                                                                                                                                                                                    |                                   |  |         |          |       |              | LEVEL 016<br>178'-0"               | 9          |
| OFFICE                                                                                                                                                                                                                                                                                                                                                                                                                                                                                                                                                                                                                                                                                                                                                                                                                                                                                                                                                                                                                                                                                                                                                                                                                                                                                                                                                                                                                                                                                                                                                                                                                                                                                                                                                                                                                                                                             |                                   |  |         |          |       |              | LEVEL 015<br>164'-0"               | <b>\$</b>  |
| OFFICE                                                                                                                                                                                                                                                                                                                                                                                                                                                                                                                                                                                                                                                                                                                                                                                                                                                                                                                                                                                                                                                                                                                                                                                                                                                                                                                                                                                                                                                                                                                                                                                                                                                                                                                                                                                                                                                                             |                                   |  |         | L        |       |              | LEVEL 014<br>150'-0"               | 9          |
| OFFICE                                                                                                                                                                                                                                                                                                                                                                                                                                                                                                                                                                                                                                                                                                                                                                                                                                                                                                                                                                                                                                                                                                                                                                                                                                                                                                                                                                                                                                                                                                                                                                                                                                                                                                                                                                                                                                                                             |                                   |  |         | -        |       |              | LEVEL 013<br>136'-0"               |            |
| OFFICE                                                                                                                                                                                                                                                                                                                                                                                                                                                                                                                                                                                                                                                                                                                                                                                                                                                                                                                                                                                                                                                                                                                                                                                                                                                                                                                                                                                                                                                                                                                                                                                                                                                                                                                                                                                                                                                                             |                                   |  |         |          |       |              | LEVEL O12                          | 1          |
| OFFICE                                                                                                                                                                                                                                                                                                                                                                                                                                                                                                                                                                                                                                                                                                                                                                                                                                                                                                                                                                                                                                                                                                                                                                                                                                                                                                                                                                                                                                                                                                                                                                                                                                                                                                                                                                                                                                                                             |                                   |  |         | I.       |       |              | 122'-0"<br>LEVEL 011               |            |
| OFFICE                                                                                                                                                                                                                                                                                                                                                                                                                                                                                                                                                                                                                                                                                                                                                                                                                                                                                                                                                                                                                                                                                                                                                                                                                                                                                                                                                                                                                                                                                                                                                                                                                                                                                                                                                                                                                                                                             |                                   |  |         |          |       |              | 108'-0"                            | Ţ          |
| OFFICE                                                                                                                                                                                                                                                                                                                                                                                                                                                                                                                                                                                                                                                                                                                                                                                                                                                                                                                                                                                                                                                                                                                                                                                                                                                                                                                                                                                                                                                                                                                                                                                                                                                                                                                                                                                                                                                                             |                                   |  |         |          |       |              | LEVEL 010<br>94'-0"                | Ţ          |
|                                                                                                                                                                                                                                                                                                                                                                                                                                                                                                                                                                                                                                                                                                                                                                                                                                                                                                                                                                                                                                                                                                                                                                                                                                                                                                                                                                                                                                                                                                                                                                                                                                                                                                                                                                                                                                                                                    | PARKING (OFFICE)                  |  |         |          |       |              | LEVEL 09<br>80'-0"                 | 9          |
|                                                                                                                                                                                                                                                                                                                                                                                                                                                                                                                                                                                                                                                                                                                                                                                                                                                                                                                                                                                                                                                                                                                                                                                                                                                                                                                                                                                                                                                                                                                                                                                                                                                                                                                                                                                                                                                                                    | PARKING (OFFICE)                  |  | OF      | FICE     |       |              | LEVEL O8<br>70'-0"<br>LEVEL O7     |            |
|                                                                                                                                                                                                                                                                                                                                                                                                                                                                                                                                                                                                                                                                                                                                                                                                                                                                                                                                                                                                                                                                                                                                                                                                                                                                                                                                                                                                                                                                                                                                                                                                                                                                                                                                                                                                                                                                                    | PARKING (OFFICE)                  |  |         |          |       |              | 60'-0"<br>LEVEL O6<br>50'-0"       | K          |
|                                                                                                                                                                                                                                                                                                                                                                                                                                                                                                                                                                                                                                                                                                                                                                                                                                                                                                                                                                                                                                                                                                                                                                                                                                                                                                                                                                                                                                                                                                                                                                                                                                                                                                                                                                                                                                                                                    | PARKING (OFFICE)                  |  | DF      | FICE     |       |              | 50'-0"                             | Ţ          |
|                                                                                                                                                                                                                                                                                                                                                                                                                                                                                                                                                                                                                                                                                                                                                                                                                                                                                                                                                                                                                                                                                                                                                                                                                                                                                                                                                                                                                                                                                                                                                                                                                                                                                                                                                                                                                                                                                    | PARKING (OFFICE)                  |  | OF      | FICE     | 5     | 5            |                                    |            |
|                                                                                                                                                                                                                                                                                                                                                                                                                                                                                                                                                                                                                                                                                                                                                                                                                                                                                                                                                                                                                                                                                                                                                                                                                                                                                                                                                                                                                                                                                                                                                                                                                                                                                                                                                                                                                                                                                    | PARKING (OFFICE) PARKING (OFFICE) |  |         |          | Ç Z   | <pre>c</pre> | 2                                  |            |
|                                                                                                                                                                                                                                                                                                                                                                                                                                                                                                                                                                                                                                                                                                                                                                                                                                                                                                                                                                                                                                                                                                                                                                                                                                                                                                                                                                                                                                                                                                                                                                                                                                                                                                                                                                                                                                                                                    | PARKING (OFFICE)                  |  | RE      | TAIL     | Louis | Logen        | 5                                  |            |
|                                                                                                                                                                                                                                                                                                                                                                                                                                                                                                                                                                                                                                                                                                                                                                                                                                                                                                                                                                                                                                                                                                                                                                                                                                                                                                                                                                                                                                                                                                                                                                                                                                                                                                                                                                                                                                                                                    | PARKING (OFFICE)                  |  |         |          |       | <u>}_</u>    |                                    |            |
|                                                                                                                                                                                                                                                                                                                                                                                                                                                                                                                                                                                                                                                                                                                                                                                                                                                                                                                                                                                                                                                                                                                                                                                                                                                                                                                                                                                                                                                                                                                                                                                                                                                                                                                                                                                                                                                                                    |                                   |  |         |          |       |              |                                    |            |
|                                                                                                                                                                                                                                                                                                                                                                                                                                                                                                                                                                                                                                                                                                                                                                                                                                                                                                                                                                                                                                                                                                                                                                                                                                                                                                                                                                                                                                                                                                                                                                                                                                                                                                                                                                                                                                                                                    |                                   |  |         |          |       |              |                                    |            |
| OFFICE                                                                                                                                                                                                                                                                                                                                                                                                                                                                                                                                                                                                                                                                                                                                                                                                                                                                                                                                                                                                                                                                                                                                                                                                                                                                                                                                                                                                                                                                                                                                                                                                                                                                                                                                                                                                                                                                             |                                   |  | E. SANT | A CLARA  |       |              |                                    |            |
| and the second sec |                                   |  |         | *        | ł     | ł            |                                    |            |