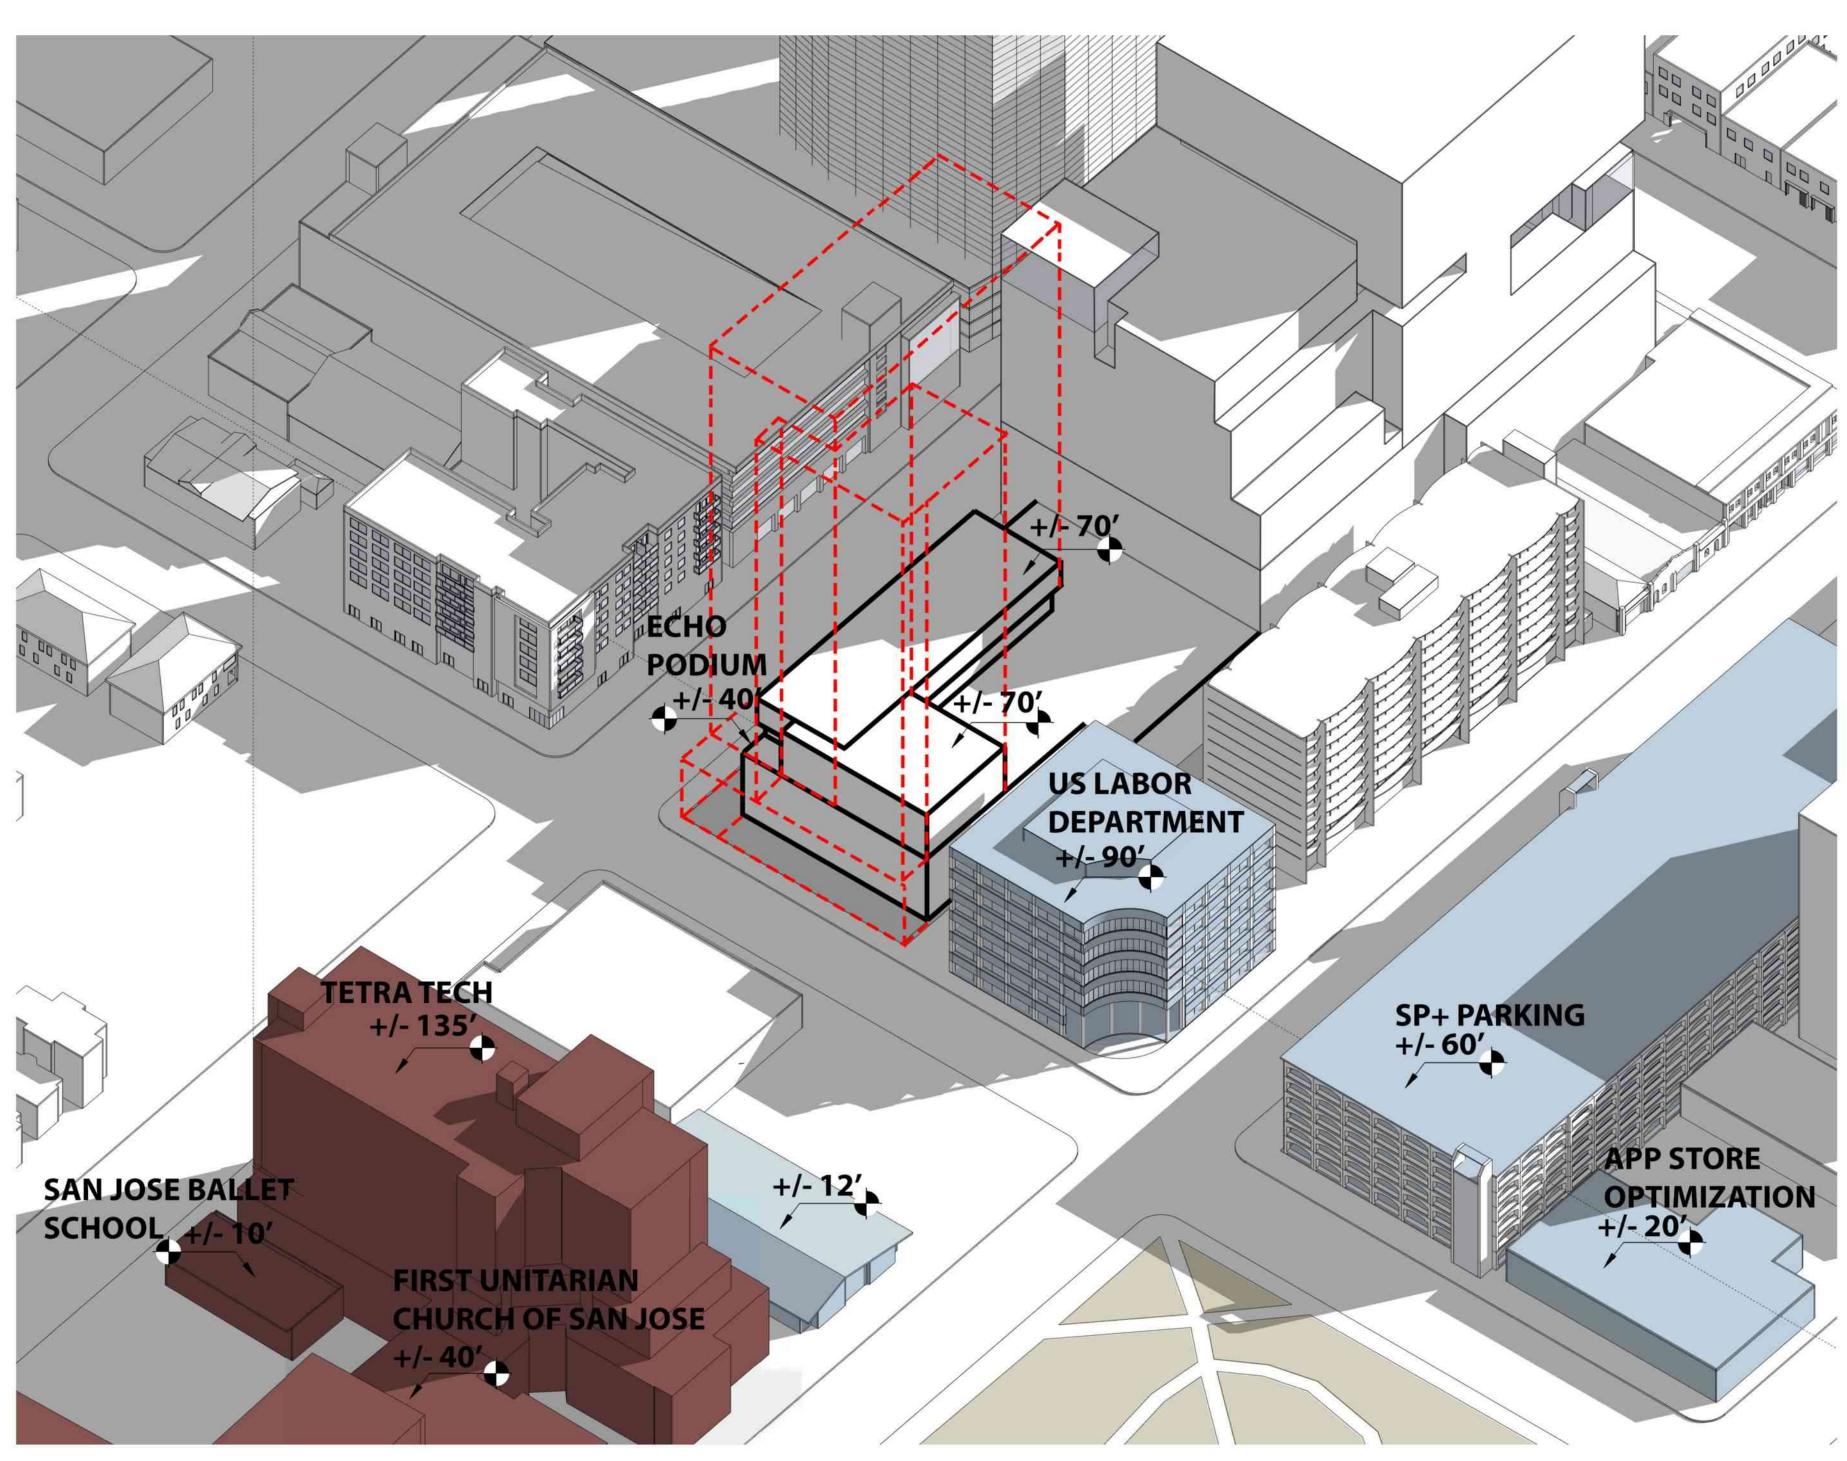

It is important to note that the land costs reflect the potential development on the site since it has a land use designation of *Downtown*, with an overlay of *Downtown Employment Priority Area* which allows for up to 800 DU/AC; Residential/Commercial Mixed-Use FAR 4.0 to 30.0 (3 to 30 stories) and a Commercial FAR up to 30.0 (3 to 30 stories) even with a portion of the site's location within the historic district.