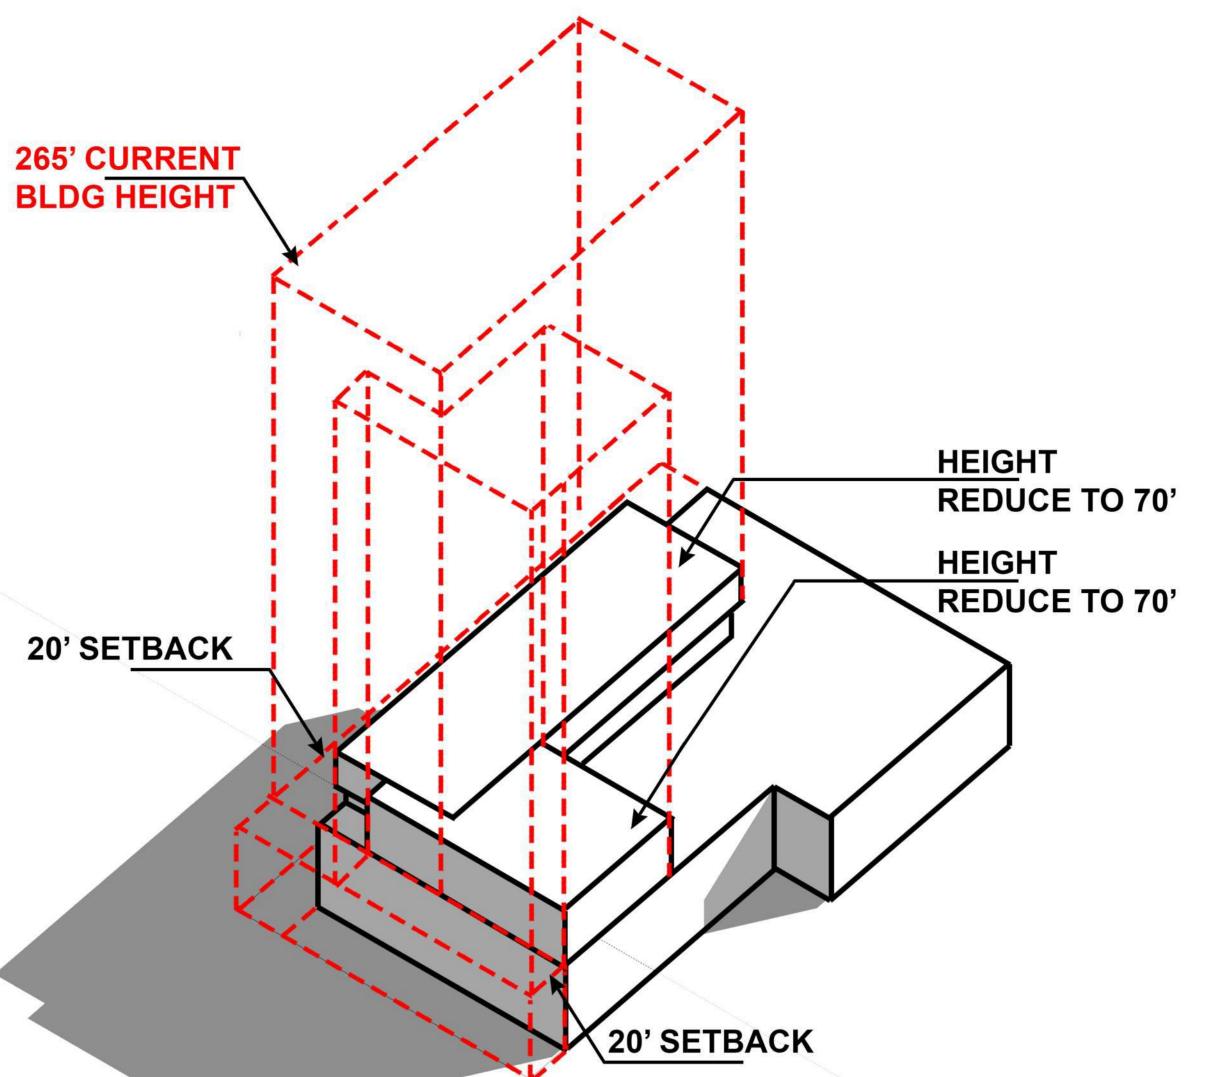

### Scheme A

In Scheme A, the residential tower is set back 20 feet from St. Johns Street and the height of the building is reduced from 265 feet to 70 feet. This results in a reduction of 385 units to 30 units. When you remove the 385 units, the return on costs drops from 5.00% to a negative 4.03%. Obviously, a negative 4.03% return on costs will not attract the required equity and debt to

# CURRENT UNIT COUNT : 415 UNITS LOST = 385 TOT. FOR SCHEME A = 30

SCHEME A: 20' SETBACK ON BOTH SIDES & HEIGHT REDUCED TO 70' (AXONOMETRIC VIEW WITH CONTEXT) (3)

STRUCTURES

ST. JAMES SQUARE HISTORIC DISTRICT - CONTRIBUTING