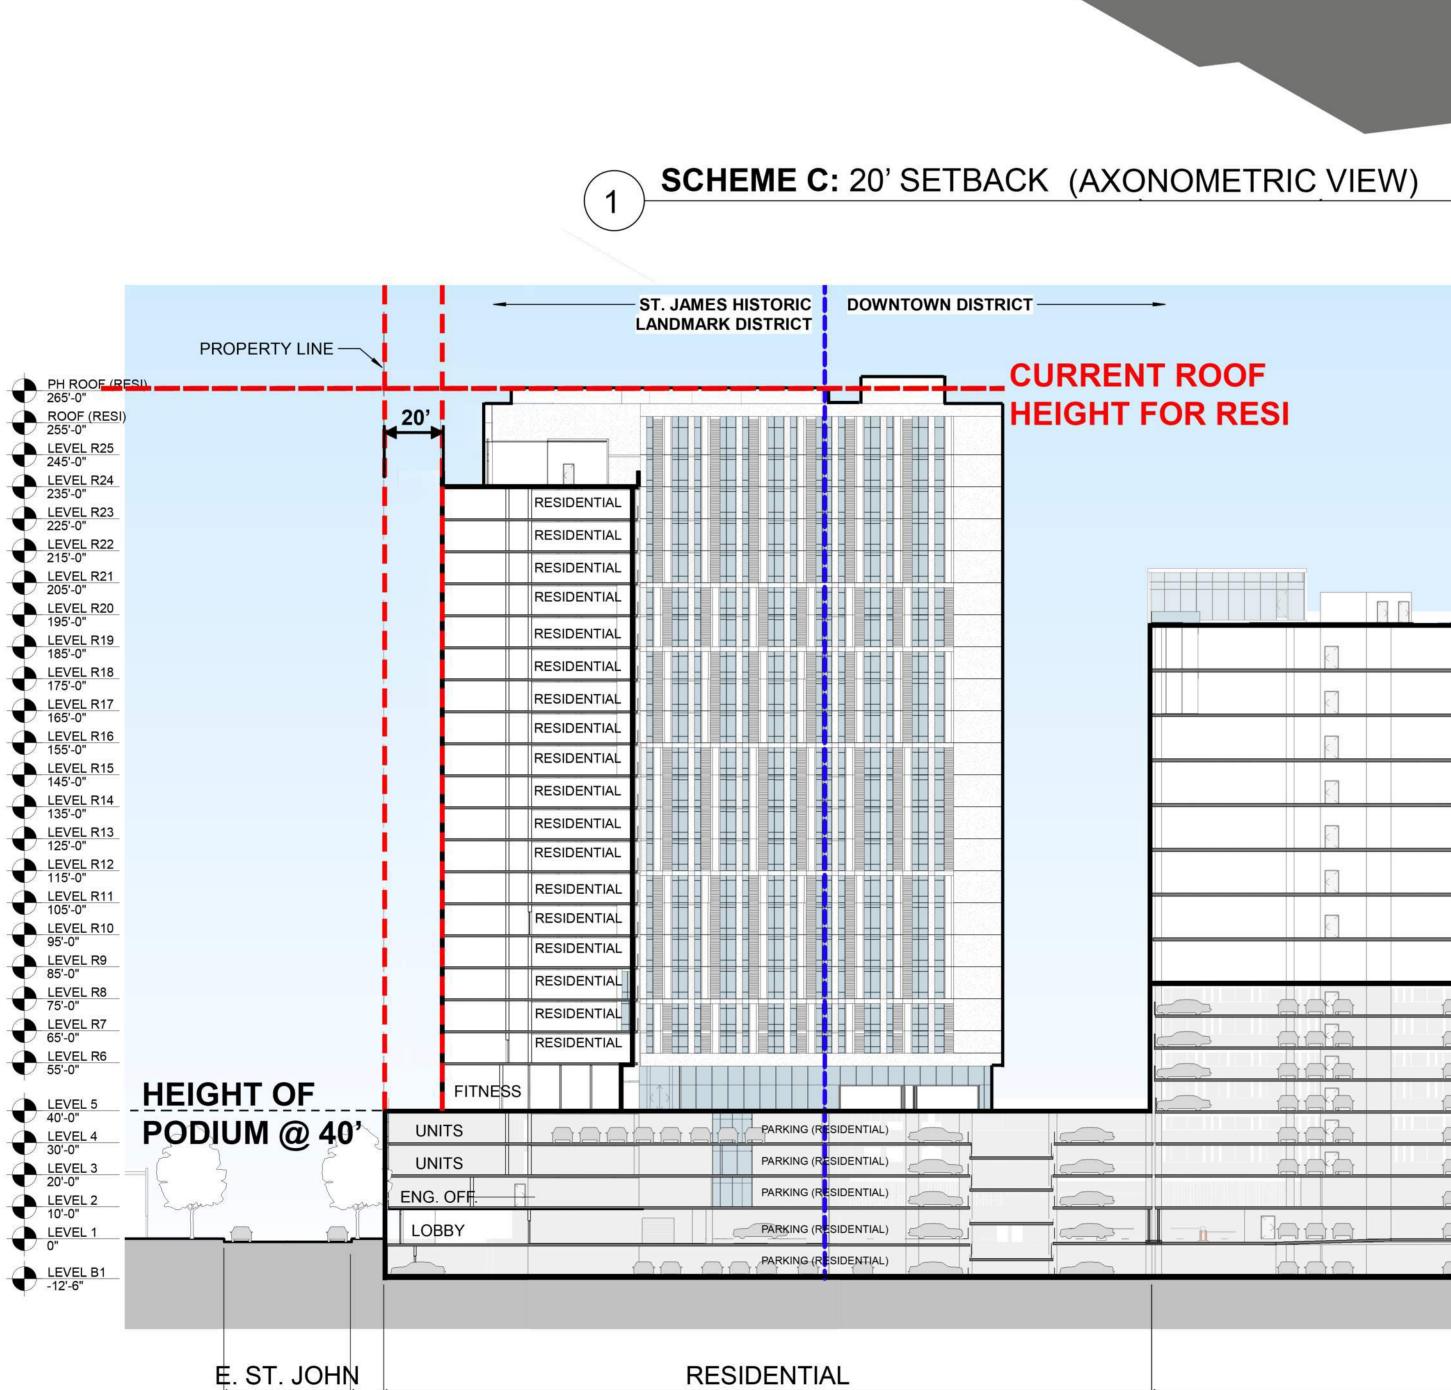

### Scheme C

In Scheme C, we set back the residential tower by 20 feet along St. John Street and kept the original height of the tower. This change reduced the residential tower by 70 units to 345 units. Although this impact is not as significant as Schemes A & B the impact still makes the project economically unfeasible. In the attached table you will see under Scheme C, the return on cost drops 112 basis points to 3.88%. Similar to Schemes A & B, a return on costs below 5.0% will not attract the necessary capital to build the residential development. Also, similar to Schemes A & B, the office development is no longer financially viable as its return on costs has dropped below the necessary 7.5%.

2 SCHEME C: 20' SETBACK (N-S SITE SECTION)  $1^{"} = 30^{"}$ 

-12'-6"

<u>LEVEL R10</u> 95'-0" LEVEL R9 85'-0" LEVEL R8 75'-0" LEVEL R7 65'-0" LEVEL R6 55'-0" HEIGHT OF LEVEL 5 40'-0" **PODIUM @ 40'** LEVEL 4 30'-0" LEVEL 3 20'-0" LEVEL 2 10'-0" UEVEL 1 0" LEVEL B1