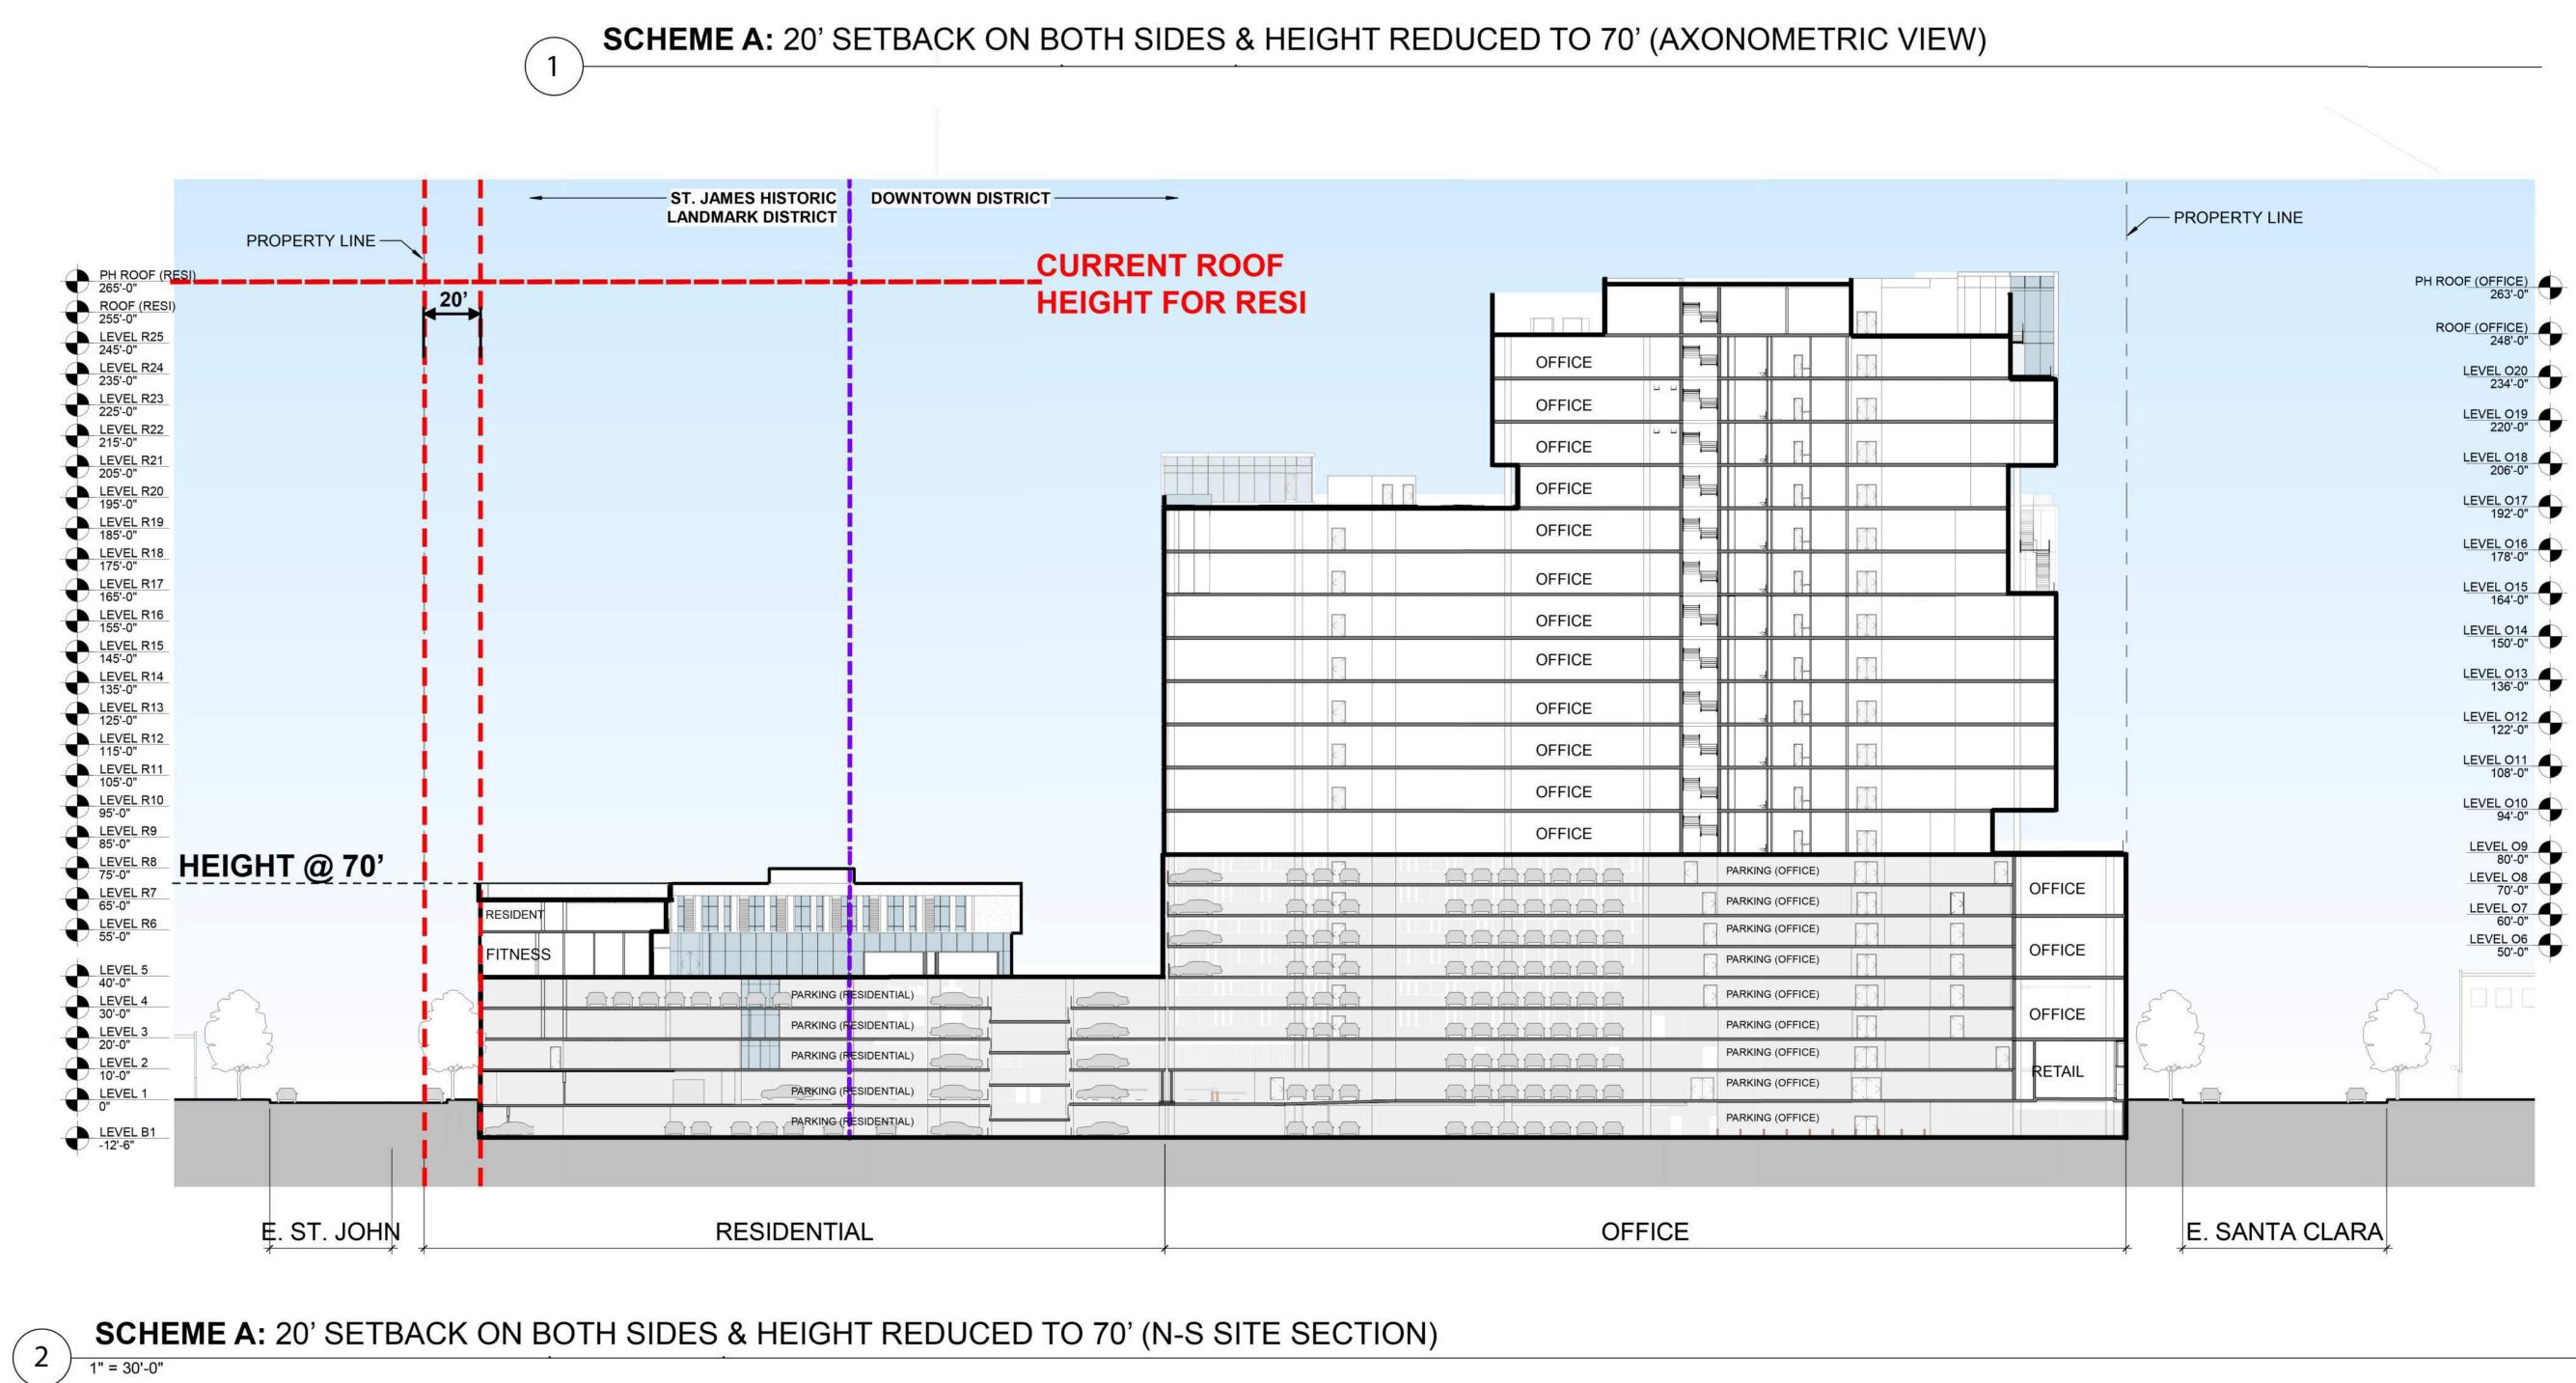

### Scheme A

In Scheme A, the residential tower is set back 20 feet from St. Johns Street and the height of the building is reduced from 265 feet to 70 feet. This results in a reduction of 385 units to 30 units. When you remove the 385 units, the return on costs drops from 5.00% to a negative 4.03%. Obviously, a negative 4.03% return on costs will not attract the required equity and debt to

### URBAN CATALYST

develop the residential project. Also, under the proposed plan the entire development shares the costs of the land, property taxes, parking structure and development costs between the office and residential tower. If the residential tower is no longer financially viable to build, the office tower would need to bear 100% of the costs the residential tower is currently absorbing. The impact to the office tower to absorb these additional costs would make the office tower financially infeasible as well. In reviewing the attached table, you will see the proposed plan shows the office tower's return on cost at 7.50%, which is financeable. If you remove the residential tower the total costs of the office tower would increase by \$34.8M and the return on costs would decrease by 95 basis points from 7.5% to 6.55%. A 6.55% return on costs on an office tower development would not attract the equity and debt needed to build the project.

# CURRENT UNIT COUNT : 415 UNITS LOST = 385 TOT. FOR SCHEME A = 30

SCHEME A: 20' SETBACK ON BOTH SIDES & HEIGHT REDUCED TO 70' (AXONOMETRIC VIEW WITH CONTEXT) (3)

STRUCTURES

ST. JAMES SQUARE HISTORIC DISTRICT - CONTRIBUTING