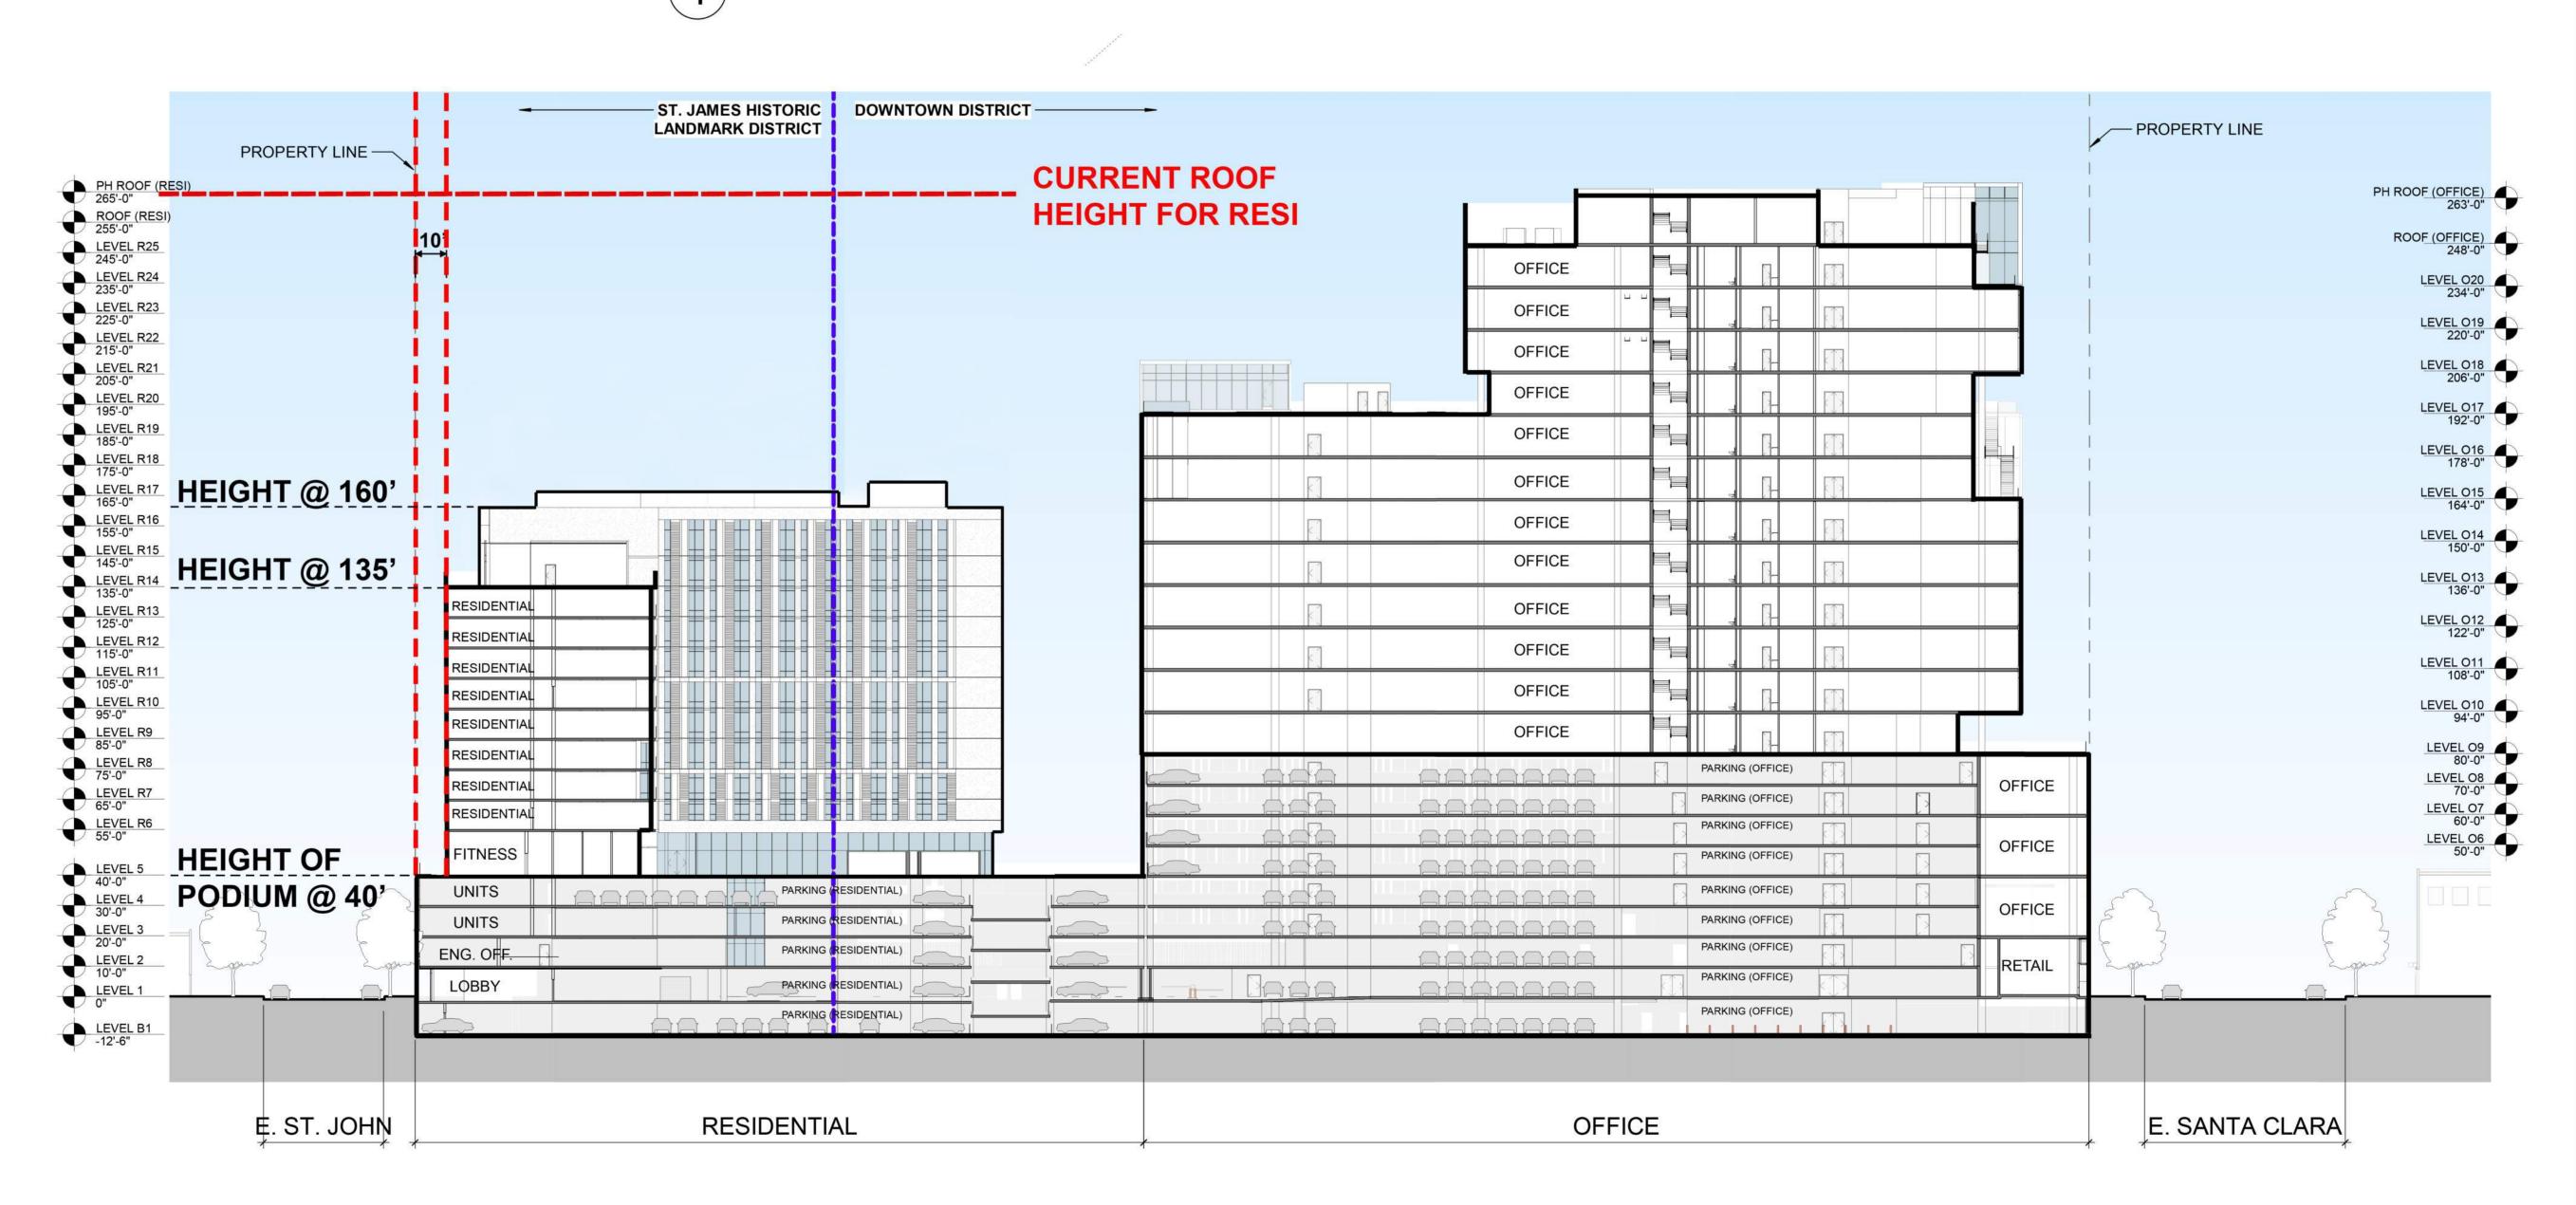

### Scheme B

In Scheme B, the residential tower is setback by 10 feet along St. John Street and the height is reduced by half to 160 feet. These changes reduce the number of units in the residential tower by 190 to 225 units. Again, in reviewing the attached table you will see the proposed residential plan has a return on costs of 5.00%, which is financeable. If you remove the 190 units, the return on costs drops by 323 basis points to 1.77%. A 1.77% return on costs will not attract the required equity and debt and is not financeable. Also, similar to scheme A, the office tower assumes the residential soft costs spent to date, property taxes, site, demo and parking costs. As a result, the office return decreases to 6.55% and is no longer financially viable.

## SCHEME B: 10' SETBACK AND REDUCED HEIGHT (N-S SITE SECTION)

# CURRENT UNIT COUNT: 415 UNITS LOST = 190 TOT. FOR SCHEME B = 225

ROOF (RESI) 255'-0"

LEVEL R25 245'-0"

LEVEL R24 235'-0"

LEVEL R23 225'-0"

LEVEL R22 215'-0"

LEVEL R21 205'-0"

LEVEL R20 195'-0"

LEVEL R19 185'-0"

LEVEL R18 175'-0"

LEVEL R17 165'-0"

LEVEL R16 155'-0"

LEVEL R15 145'-0"

LEVEL R14 135'-0"

LEVEL R13 125'-0"

LEVEL R12 115'-0"

LEVEL R11 105'-0"

# CURRENT UNIT COUNT : 415 UNITS LOST = 70 TOT. FOR SCHEME C = 345

|                                                                                                                                                                                                                                                                                                                                                                                                                                                                                                                                                                                                                                                                                                                                                                                                                                                                                                                                                                                                                                                                                                                                                                                                                                                                                                                                                                                                                                                                                                                                                                                                                                                                                                                                                                                                                                                                                    |                                   |  |         | r<br>L   |       |              |                                    |            |
|------------------------------------------------------------------------------------------------------------------------------------------------------------------------------------------------------------------------------------------------------------------------------------------------------------------------------------------------------------------------------------------------------------------------------------------------------------------------------------------------------------------------------------------------------------------------------------------------------------------------------------------------------------------------------------------------------------------------------------------------------------------------------------------------------------------------------------------------------------------------------------------------------------------------------------------------------------------------------------------------------------------------------------------------------------------------------------------------------------------------------------------------------------------------------------------------------------------------------------------------------------------------------------------------------------------------------------------------------------------------------------------------------------------------------------------------------------------------------------------------------------------------------------------------------------------------------------------------------------------------------------------------------------------------------------------------------------------------------------------------------------------------------------------------------------------------------------------------------------------------------------|-----------------------------------|--|---------|----------|-------|--------------|------------------------------------|------------|
| . —                                                                                                                                                                                                                                                                                                                                                                                                                                                                                                                                                                                                                                                                                                                                                                                                                                                                                                                                                                                                                                                                                                                                                                                                                                                                                                                                                                                                                                                                                                                                                                                                                                                                                                                                                                                                                                                                                |                                   |  |         |          |       | Ρ            | H ROO <u>F (OFFICE)</u><br>263'-0" | 9          |
|                                                                                                                                                                                                                                                                                                                                                                                                                                                                                                                                                                                                                                                                                                                                                                                                                                                                                                                                                                                                                                                                                                                                                                                                                                                                                                                                                                                                                                                                                                                                                                                                                                                                                                                                                                                                                                                                                    |                                   |  |         |          |       |              | ROOF (OFFICE)<br>248'-0"           | 9          |
| OFFICE                                                                                                                                                                                                                                                                                                                                                                                                                                                                                                                                                                                                                                                                                                                                                                                                                                                                                                                                                                                                                                                                                                                                                                                                                                                                                                                                                                                                                                                                                                                                                                                                                                                                                                                                                                                                                                                                             |                                   |  |         | 1        |       |              | LEVEL O20                          | ¢<br>¢     |
| OFFICE                                                                                                                                                                                                                                                                                                                                                                                                                                                                                                                                                                                                                                                                                                                                                                                                                                                                                                                                                                                                                                                                                                                                                                                                                                                                                                                                                                                                                                                                                                                                                                                                                                                                                                                                                                                                                                                                             |                                   |  |         |          |       |              | 234'-0"<br>LEVEL O19               | 240<br>240 |
| OFFICE                                                                                                                                                                                                                                                                                                                                                                                                                                                                                                                                                                                                                                                                                                                                                                                                                                                                                                                                                                                                                                                                                                                                                                                                                                                                                                                                                                                                                                                                                                                                                                                                                                                                                                                                                                                                                                                                             |                                   |  |         | l l      |       |              | 220'-0"<br>LEVEL O18               | Ŧ          |
| OFFICE                                                                                                                                                                                                                                                                                                                                                                                                                                                                                                                                                                                                                                                                                                                                                                                                                                                                                                                                                                                                                                                                                                                                                                                                                                                                                                                                                                                                                                                                                                                                                                                                                                                                                                                                                                                                                                                                             |                                   |  |         | <b>-</b> |       |              | 206'-0"                            | Ţ          |
| OFFICE                                                                                                                                                                                                                                                                                                                                                                                                                                                                                                                                                                                                                                                                                                                                                                                                                                                                                                                                                                                                                                                                                                                                                                                                                                                                                                                                                                                                                                                                                                                                                                                                                                                                                                                                                                                                                                                                             |                                   |  |         |          |       |              | LEVEL 017<br>192'-0"               | Ţ          |
|                                                                                                                                                                                                                                                                                                                                                                                                                                                                                                                                                                                                                                                                                                                                                                                                                                                                                                                                                                                                                                                                                                                                                                                                                                                                                                                                                                                                                                                                                                                                                                                                                                                                                                                                                                                                                                                                                    |                                   |  |         |          |       |              | LEVEL 016<br>178'-0"               | 9          |
| OFFICE                                                                                                                                                                                                                                                                                                                                                                                                                                                                                                                                                                                                                                                                                                                                                                                                                                                                                                                                                                                                                                                                                                                                                                                                                                                                                                                                                                                                                                                                                                                                                                                                                                                                                                                                                                                                                                                                             |                                   |  |         |          |       |              | LEVEL 015<br>164'-0"               | <b>\$</b>  |
| OFFICE                                                                                                                                                                                                                                                                                                                                                                                                                                                                                                                                                                                                                                                                                                                                                                                                                                                                                                                                                                                                                                                                                                                                                                                                                                                                                                                                                                                                                                                                                                                                                                                                                                                                                                                                                                                                                                                                             |                                   |  |         | L        |       |              | LEVEL 014<br>150'-0"               | 9          |
| OFFICE                                                                                                                                                                                                                                                                                                                                                                                                                                                                                                                                                                                                                                                                                                                                                                                                                                                                                                                                                                                                                                                                                                                                                                                                                                                                                                                                                                                                                                                                                                                                                                                                                                                                                                                                                                                                                                                                             |                                   |  |         | -        |       |              | LEVEL 013<br>136'-0"               |            |
| OFFICE                                                                                                                                                                                                                                                                                                                                                                                                                                                                                                                                                                                                                                                                                                                                                                                                                                                                                                                                                                                                                                                                                                                                                                                                                                                                                                                                                                                                                                                                                                                                                                                                                                                                                                                                                                                                                                                                             |                                   |  |         |          |       |              | LEVEL O12                          | 1          |
| OFFICE                                                                                                                                                                                                                                                                                                                                                                                                                                                                                                                                                                                                                                                                                                                                                                                                                                                                                                                                                                                                                                                                                                                                                                                                                                                                                                                                                                                                                                                                                                                                                                                                                                                                                                                                                                                                                                                                             |                                   |  |         | I.       |       |              | 122'-0"<br>LEVEL 011               |            |
| OFFICE                                                                                                                                                                                                                                                                                                                                                                                                                                                                                                                                                                                                                                                                                                                                                                                                                                                                                                                                                                                                                                                                                                                                                                                                                                                                                                                                                                                                                                                                                                                                                                                                                                                                                                                                                                                                                                                                             |                                   |  |         |          |       |              | 108'-0"                            | Ţ          |
| OFFICE                                                                                                                                                                                                                                                                                                                                                                                                                                                                                                                                                                                                                                                                                                                                                                                                                                                                                                                                                                                                                                                                                                                                                                                                                                                                                                                                                                                                                                                                                                                                                                                                                                                                                                                                                                                                                                                                             |                                   |  |         |          |       |              | LEVEL 010<br>94'-0"                | Ţ          |
|                                                                                                                                                                                                                                                                                                                                                                                                                                                                                                                                                                                                                                                                                                                                                                                                                                                                                                                                                                                                                                                                                                                                                                                                                                                                                                                                                                                                                                                                                                                                                                                                                                                                                                                                                                                                                                                                                    | PARKING (OFFICE)                  |  |         |          |       |              | LEVEL 09<br>80'-0"                 | 9          |
|                                                                                                                                                                                                                                                                                                                                                                                                                                                                                                                                                                                                                                                                                                                                                                                                                                                                                                                                                                                                                                                                                                                                                                                                                                                                                                                                                                                                                                                                                                                                                                                                                                                                                                                                                                                                                                                                                    | PARKING (OFFICE)                  |  | OF      | FICE     |       |              | LEVEL O8<br>70'-0"<br>LEVEL O7     |            |
|                                                                                                                                                                                                                                                                                                                                                                                                                                                                                                                                                                                                                                                                                                                                                                                                                                                                                                                                                                                                                                                                                                                                                                                                                                                                                                                                                                                                                                                                                                                                                                                                                                                                                                                                                                                                                                                                                    | PARKING (OFFICE)                  |  |         |          |       |              | 60'-0"<br>LEVEL O6<br>50'-0"       | K          |
|                                                                                                                                                                                                                                                                                                                                                                                                                                                                                                                                                                                                                                                                                                                                                                                                                                                                                                                                                                                                                                                                                                                                                                                                                                                                                                                                                                                                                                                                                                                                                                                                                                                                                                                                                                                                                                                                                    | PARKING (OFFICE)                  |  | DF      | FICE     |       |              | 50'-0"                             | Ţ          |
|                                                                                                                                                                                                                                                                                                                                                                                                                                                                                                                                                                                                                                                                                                                                                                                                                                                                                                                                                                                                                                                                                                                                                                                                                                                                                                                                                                                                                                                                                                                                                                                                                                                                                                                                                                                                                                                                                    | PARKING (OFFICE)                  |  | OF      | FICE     | 5     | 5            |                                    |            |
|                                                                                                                                                                                                                                                                                                                                                                                                                                                                                                                                                                                                                                                                                                                                                                                                                                                                                                                                                                                                                                                                                                                                                                                                                                                                                                                                                                                                                                                                                                                                                                                                                                                                                                                                                                                                                                                                                    | PARKING (OFFICE) PARKING (OFFICE) |  |         |          | Ç Z   | <pre>c</pre> | 2                                  |            |
|                                                                                                                                                                                                                                                                                                                                                                                                                                                                                                                                                                                                                                                                                                                                                                                                                                                                                                                                                                                                                                                                                                                                                                                                                                                                                                                                                                                                                                                                                                                                                                                                                                                                                                                                                                                                                                                                                    | PARKING (OFFICE)                  |  | RE      | TAIL     | Louis | Logen        | 5                                  |            |
|                                                                                                                                                                                                                                                                                                                                                                                                                                                                                                                                                                                                                                                                                                                                                                                                                                                                                                                                                                                                                                                                                                                                                                                                                                                                                                                                                                                                                                                                                                                                                                                                                                                                                                                                                                                                                                                                                    | PARKING (OFFICE)                  |  |         |          |       | <u>}_</u>    |                                    |            |
|                                                                                                                                                                                                                                                                                                                                                                                                                                                                                                                                                                                                                                                                                                                                                                                                                                                                                                                                                                                                                                                                                                                                                                                                                                                                                                                                                                                                                                                                                                                                                                                                                                                                                                                                                                                                                                                                                    |                                   |  |         |          |       |              |                                    |            |
|                                                                                                                                                                                                                                                                                                                                                                                                                                                                                                                                                                                                                                                                                                                                                                                                                                                                                                                                                                                                                                                                                                                                                                                                                                                                                                                                                                                                                                                                                                                                                                                                                                                                                                                                                                                                                                                                                    |                                   |  |         |          |       |              |                                    |            |
| OFFICE                                                                                                                                                                                                                                                                                                                                                                                                                                                                                                                                                                                                                                                                                                                                                                                                                                                                                                                                                                                                                                                                                                                                                                                                                                                                                                                                                                                                                                                                                                                                                                                                                                                                                                                                                                                                                                                                             |                                   |  | E. SANT | A CLARA  |       |              |                                    |            |
| and the second sec |                                   |  |         | *        | ł     | ł            |                                    |            |