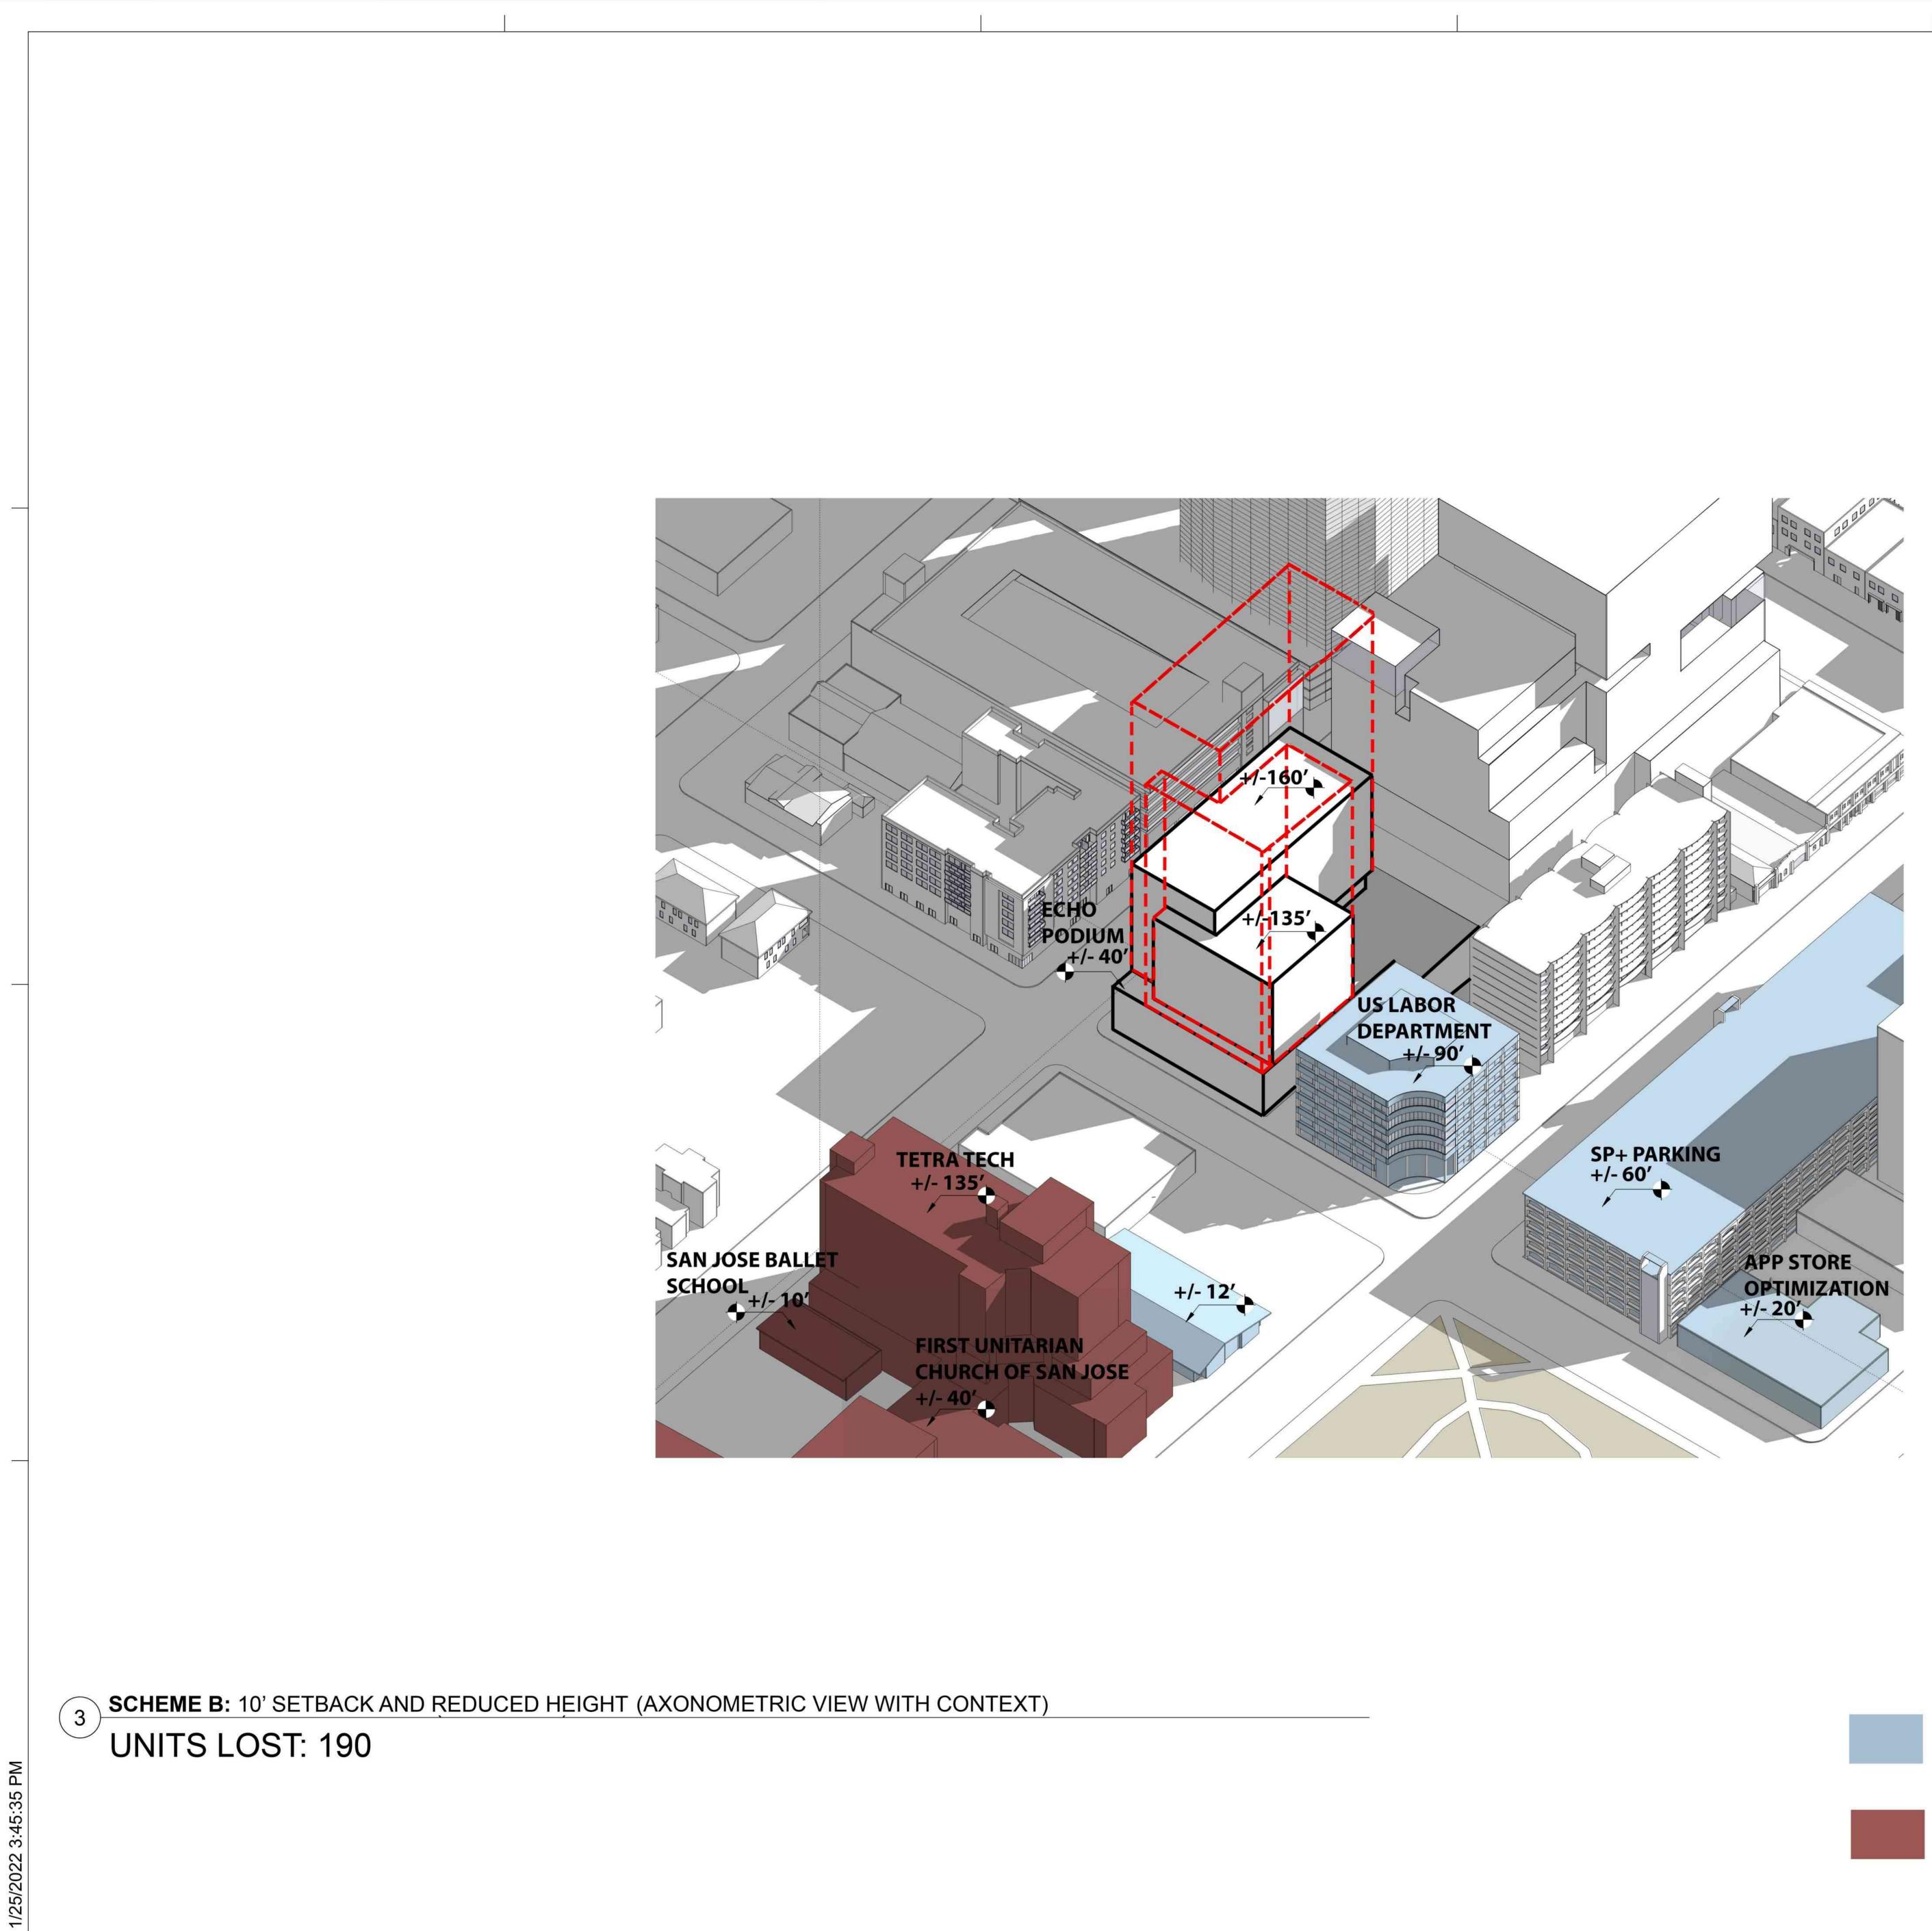

### Scheme B

In Scheme B, the residential tower is setback by 10 feet along St. John Street and the height is reduced by half to 160 feet. These changes reduce the number of units in the residential tower by 190 to 225 units. Again, in reviewing the attached table you will see the proposed residential plan has a return on costs of 5.00%, which is financeable. If you remove the 190 units, the return on costs drops by 323 basis points to 1.77%. A 1.77% return on costs will not attract the required equity and debt and is not financeable. Also, similar to scheme A, the office tower assumes the residential soft costs spent to date, property taxes, site, demo and parking costs. As a result, the office return decreases to 6.55% and is no longer financially viable.

## SCHEME B: 10' SETBACK AND REDUCED HEIGHT (AXONOMETRIC VIEW)

# CURRENT UNIT COUNT: 415 UNITS LOST = 190 TOT. FOR SCHEME B = 225