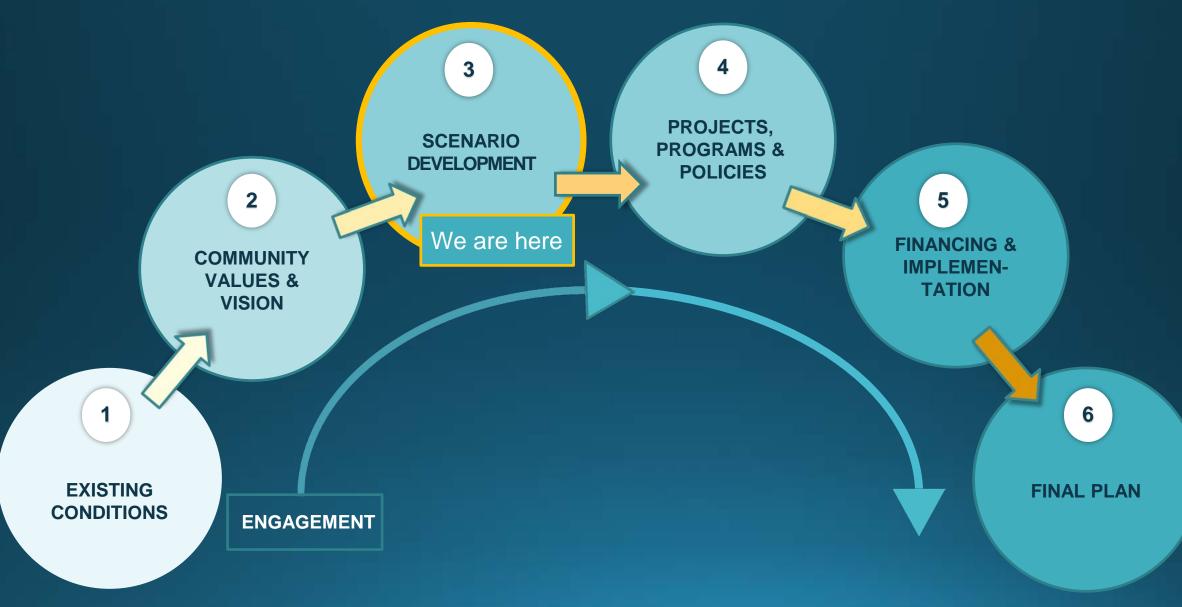

# San Jose Downtown Transportation Plan: Focus Group

🥰 🍣 Sp

nfish POKE

#### December 11, 2020

## Agenda

- Introductions
- Downtown Transportation Plan Overview
- Discussion
- Wrap-up/Next Steps



Fehr & Peers

## **Downtown Transportation Plan**



Fehr & Peers



### Process





## Understanding transportation challenges of the Vietnamese community & small business community in the greater Downtown area



Fehr / Peers

## **Discussion Questions**

#### 1. What does Downtown mean to you?

- a. What do you do in Downtown?
- b. Where do you spend time?
- c. What is your history and connection to Downtown?



## **Discussion Questions**

# 2. What's your experience traveling to/in Downtown San José?

- a. What do you like about transportation in Downtown?
- b. What barriers do you face when traveling to/from and within Downtown?
- c. What are the current key connections to Downtown?
- d. What key connections are missing?



## **Discussion Questions**

#### 3. What's your vision/hopes for Downtown?

- a. What areas and streets could become "great places"?
- b. Ho