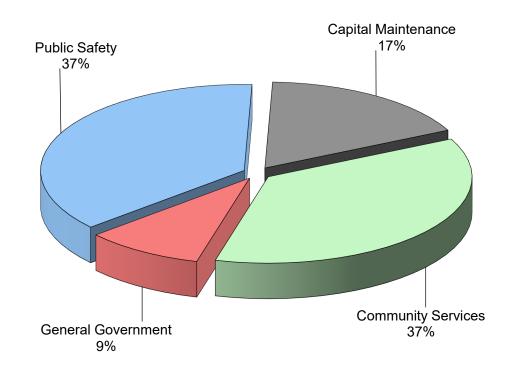

## CITY OF SAN JOSE 2023-2024 PROPOSED OPERATING BUDGET SUMMARY OF TOTAL STAFFING BY DEPARTMENT

**Public Safety Departments** - provide for the safety of the public through crime and fire prevention and suppression efforts of the Police and Fire Departments.

**Capital Maintenance Departments** - provide for the construction and maintenance of the City's infrastructure by the Transportation and Public Works Departments.

**Community Services Departments** - provide for programs that affect citizens on a daily basis, such as Airport, Community Energy, Environmental Services, Housing, Parks, Recreation and Neighborhood Services, Library, and Planning, Building and Code Enforcement Departments.

General Government Departments - provide for the overall management and administrative functions of the City, including Human Resources, Finance, Economic Development and Cultural Affairs, Independent Police Auditor, Information Technology, Retirement Services, City Attorney, City Manager, Mayor and City Council, City Auditor, and City Clerk.