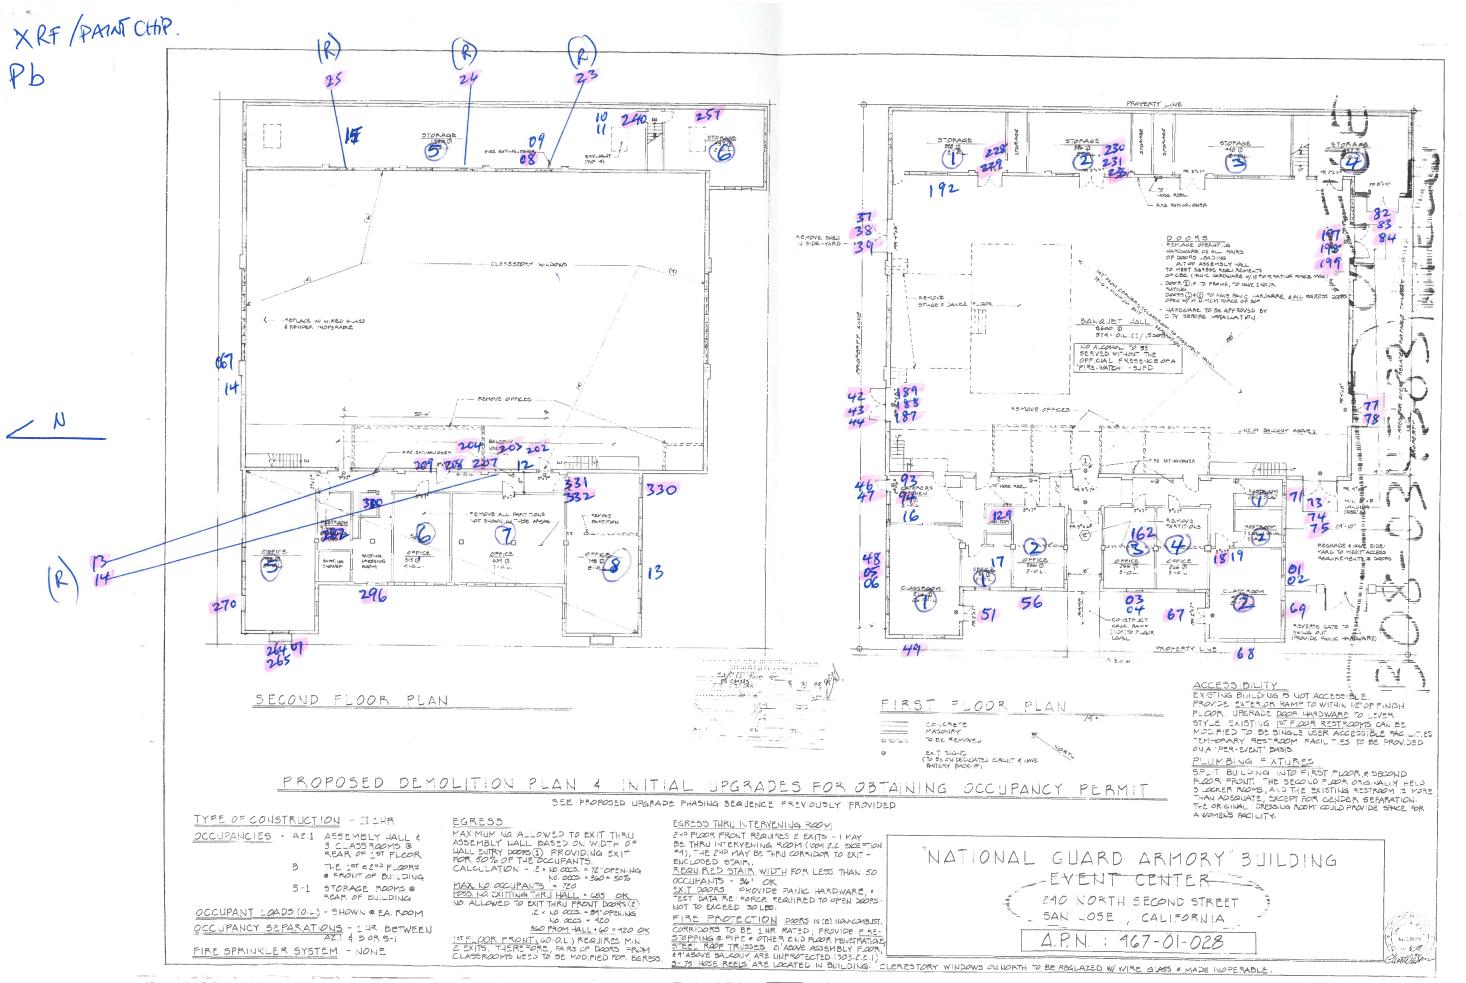

### Lead by XRF

Non-invasive/non-destructive readings were collected from suspect materials/surfaces using a NITON X-Ray Fluorescence Spectrometer (XRF) instrument model XLp-300. Paints or coatings found to contain Lead in a concentration equal to or greater than 1.0 mg/cm<sup>2</sup> as measured by XRF, are considered Lead-based paints by the Environmental Protection Agency (EPA). Items that are at or exceed this threshold are printed in **boldface** on the report enclosed for review and for the records for this site. Of the surfaces tested, the following indicated the presence of Lead in excess of 1.0 mg/cm<sup>2</sup>:

| Reading | Location / Material                                         | Lead                  | Approximate  |
|---------|-------------------------------------------------------------|-----------------------|--------------|
| #       |                                                             | (mg/cm <sup>2</sup> ) | Quantity *   |
| 13      | (Exterior/Interior) Entire Building / Brown Painted         | 2.50                  | See Sample # |
| 14      | Metal Windows.                                              | 2.20                  | GL-01 above  |
| 23      | <b>Note:</b> Some interior window components are painted in | 1.30                  |              |
| 24      | assorted colors to match the surrounding areas such as      | 1.40                  |              |
| 25      | the window bars, etc. painted white.                        | 1.60                  |              |
| 48      |                                                             | 3.50                  |              |
| 49      |                                                             | 3.10                  |              |
| 56      |                                                             | 4.90                  |              |
| 67      |                                                             | 4.90                  |              |
| 68      |                                                             | 3.80                  |              |
| 69      |                                                             | 3.70                  |              |
| 71      |                                                             | 2.20                  |              |
| 192     |                                                             | 2.10                  |              |
| 264     |                                                             | 4.40                  |              |
| 270     |                                                             | 6.40                  |              |
| 296     |                                                             | 3.20                  |              |
| 330     |                                                             | 3.60                  |              |
| 37      | (Exterior) Entire Building / Light Green, Brown and         | 4.30                  | ≈ 6 EA       |
| 38      | Black Painted Metal Double-Doors and Doorframes.            | 15.10                 |              |
| 39      |                                                             | 4.70                  |              |
| 42      |                                                             | 16.30                 |              |
| 43      |                                                             | 16.70                 |              |
| 44      |                                                             | 4.90                  |              |
| 73      |                                                             | 3.00                  |              |
| 74      |                                                             | 9.40                  |              |
| 75      |                                                             | 4.90                  |              |
| 77      |                                                             | 3.90                  |              |
| 78      | *TI \$44.10 44.1.1.1                                        | 9.00                  |              |

\* The Stated Quantity includes material identified during the inspection only. SF = Square Feet, LF = Linear Feet, EA = Each, mg/cm² = milligram per centimeter squared

## **Lead by XRF** (continued)

| Reading | <u>Location / Material</u>                                                    | Lead                  | Approximate  |
|---------|-------------------------------------------------------------------------------|-----------------------|--------------|
| #       |                                                                               | (mg/cm <sup>2</sup> ) | Quantity *   |
| 82      | (Exterior) Entire Building / Light Green, Brown and                           | 8.40                  |              |
| 83      | Black Painted Metal Double-Doors and Doorframes.                              | 4.70                  |              |
| 84      | (continued)                                                                   | 8.30                  |              |
| 187     |                                                                               | 18.30                 |              |
| 188     |                                                                               | 15.40                 |              |
| 189     |                                                                               | 9.70                  |              |
| 197     |                                                                               | 4.70                  |              |
| 198     |                                                                               | 15.40                 |              |
| 199     |                                                                               | 19.80                 |              |
| 46      | (Exterior) Kitchen / Brown Painted Metal Doors and                            | 19.70                 | 1 EA         |
| 47      | Doorframe.                                                                    | 5.30                  |              |
| 49      | (Exterior) Classroom 1 / (French) Doors / Brown Paint                         | 5.30<br>4.2           | See Sample # |
|         | on Metal.                                                                     |                       | GL-07 above  |
| 93      | (Interior) Entire Building / Black Paint on Doors and                         | 13.90                 | See Sample # |
| 94      | Doorframes (Wood and/or Metal).                                               | 4.40                  | GL-18 above  |
| 129     | (Interior) Janitors Rooms on the 1 <sup>st</sup> and 2 <sup>nd</sup> Floors / | 9.40                  | 2 EA         |
| 300     | Light Blue Service Sinks.                                                     | 5.70                  |              |
| 162     | (Interior) 1st Floor / White Paint on Walls and Ceilings                      | 1.70                  | ≈ 10,300 SF  |
|         | <b>Note:</b> Present throughout the Front Area – Offices 1 to                 |                       |              |
|         | 4, Classrooms 1 and 2, Kitchen, Hallways, Restrooms                           |                       |              |
|         | and Dressing Areas. Quantity listed includes all areas.                       |                       |              |
| 202     | (Interior) Balcony Rail / Black Painted Metal Rails.                          | 2.50                  |              |
| 203     |                                                                               | 4.00                  |              |
| 205     |                                                                               | 5.30                  |              |
| 265     |                                                                               | 5.00                  |              |
| 207     | (Interior) Ceiling Trusses / Black Painted Metal                              | 5.00                  | ≈ 1,000 SF   |
| 208     | Trusses and Conduit Pipes.                                                    | 8.10                  |              |
| 209     | _                                                                             | 14.30                 |              |
| 228     | (Interior) Storage Areas 1 and 2 / Black and Beige                            | 2.70                  | ≈ 3 EA       |
| 229     | Painted Metal Doors and Doorframes/Trim.                                      | 10.50                 |              |
| 230     |                                                                               | 9.50                  |              |
| 231     |                                                                               | 3.80                  |              |
| 233     |                                                                               | 9.00                  |              |
| 240     | (Interior) Storage Rooms 5 and 6 / Brown Painted                              | 1.00                  | 2 EA         |
|         | Wood Doors.                                                                   |                       |              |
| 257     | (Interior) Storage Areas 5 + 6 and Stairs / Beige                             | 1.30                  | ≈ 2,800 SF   |
|         | Painted Concrete Walls and Ceilings.                                          |                       |              |
| 282     | (Interior) 2 <sup>nd</sup> Floor Restroom / White Metal Wall Vent             | 2.30                  | ≈ 4 EA       |
|         | Note: Quantity Listed are for all the Restroom Vents.                         |                       |              |
| 331     | (Interior) Office 8 / White Painted Roof Drainpipe and                        | 3.90                  | ≈ 22 LF      |
| 332     | White Painted Plumbing Pipe.                                                  | 3.00                  |              |

\* The Stated Quantity includes material identified during the inspection only. SF = Square Feet, LF = Linear Feet, EA = Each, mg/cm<sup>2</sup> = milligram per centimeter squared

### Lead by XRF

Sixty-two (62) of the readings collected from suspect materials/surfaces by XRF indicated the presence of Lead in excess of 1.00 milligrams per square centimeter (1.00 mg/cm²). Paints or coatings found to contain Lead in a concentration equal to or greater than 1.0 mg/cm² as measured by XRF, are considered Lead-based paints by the EPA. These materials should be handled by a licensed Lead removal contractor, prior to any demolition activity that might disturb these materials. However, it is important to note that there is Lead present in those surfaces with readings reported as "negative" (i.e., below 1.00 mg/cm² but above 0.00 mg/cm²).